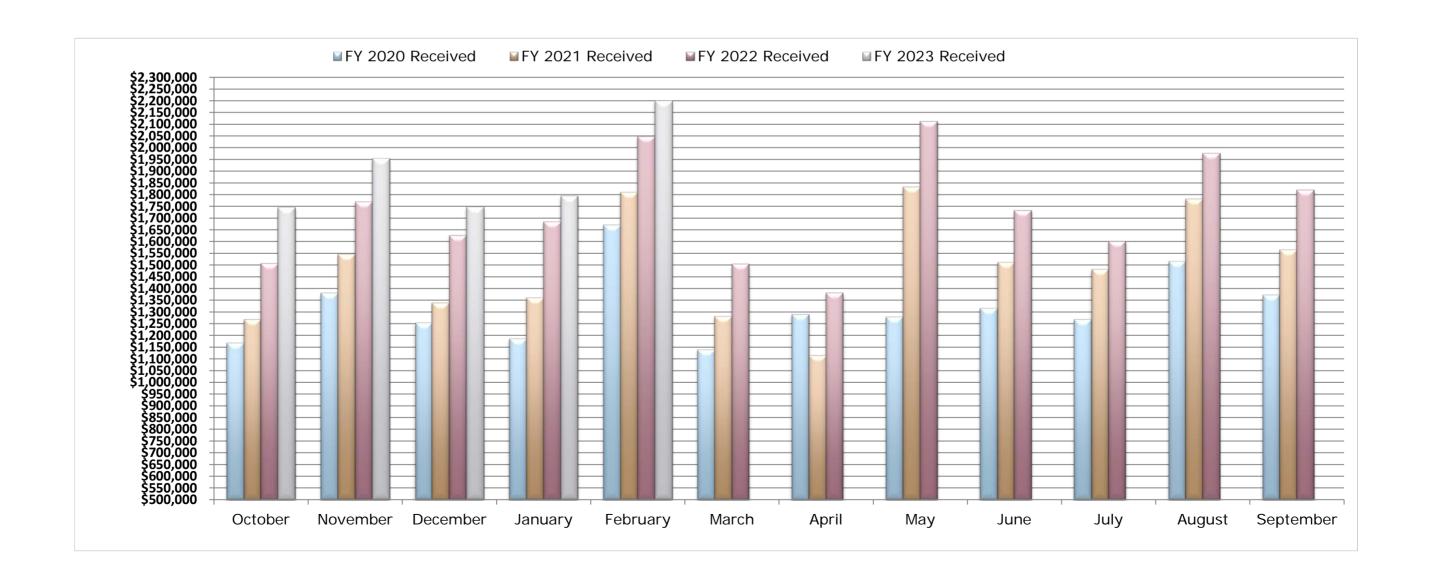

## McKinney Community Development Corporation Summary Operating Statement

February 2023 (42% of FY Complete)

|                                           | Monthly Comparison |                       | parison |               | YTD Comparison |            |    |                     |                    |    |                   |    |                     |    |              |    |             |
|-------------------------------------------|--------------------|-----------------------|---------|---------------|----------------|------------|----|---------------------|--------------------|----|-------------------|----|---------------------|----|--------------|----|-------------|
| Revenues                                  | F                  | Y23 Adopted<br>Budget | Мо      | onthly Actual | ,              | YTD Actual |    | Remaining<br>Budget | Budget<br>Received |    | Monthly<br>Budget |    | Monthly<br>Variance |    | YTD Budget   | Y  | ΓD Variance |
| Sales Tax Receipts                        | \$                 | 21,772,226            | \$      | 2,200,406     | \$             | 9,438,026  | \$ | 12,334,200          | 43.3%              | \$ | 1,814,352         | \$ | 386,054             | \$ | 9,071,761    | \$ | 366,265     |
| Interest Income                           |                    | 1,921,000             |         | 145,485       |                | 837,047    |    | 1,083,953           | 43.6%              |    | 160,083           |    | (14,598)            |    | 800,417      |    | 36,630      |
| Unrealized Gains/Losses                   |                    | -                     |         | -             |                | 116,846    |    | (116,846)           | -                  |    | -                 |    | -                   |    | -            |    | 116,846     |
| Contributions & Donations - Other Capital |                    | 13,329                |         | -             |                | 250,000    |    | (236,671)           | 1875.6%            |    | 1,111             |    | (1,111)             |    | 5,554        |    | 244,446     |
| Miscellaneous Revenue                     |                    | -                     |         | 678           |                | 1,903      |    | (1,903)             | -                  |    | -                 |    | 678                 |    | -            |    | 1,903       |
| Total Revenues                            | \$                 | 23,706,555            | \$      | 2,346,569     | \$             | 10,643,821 | \$ | 13,062,734          | 44.9%              | \$ | 1,975,546         | \$ | 371,023             | \$ | 9,872,178    | \$ | 766,090     |
| Expenses                                  | F                  | Y23 Adopted<br>Budget | Мо      | onthly Actual | ,              | YTD Actual |    | Remaining<br>Budget | Budget<br>Spent    |    | Monthly<br>Budget |    | Monthly<br>Variance |    | YTD Budget   | Y  | ΓD Variance |
| MCDC Operations                           |                    |                       |         |               |                |            |    |                     |                    |    |                   |    |                     |    |              |    |             |
| MCDC Operations                           | ¢                  | 210 474               | ф       | 22 207        | ф              | 125 640    | ¢  | 104 027             | 20.29/             | _  |                   | _  |                     | _  |              | _  |             |
| Personnel Expense                         | \$                 | 319,676               | Ф       | 23,207        | \$             | 125,649    | Ф  | 194,027             | 39.3%              | \$ | 26,640            | \$ | 3,433               | \$ | 133,198      | \$ | 7,550       |
| Supplies Expense                          |                    | 15,250                |         | 188           |                | 3,774      |    | 11,476              | 24.7%              |    | 1,271             |    | 1,083               |    | 6,354        |    | 2,580       |
| Maintenance Expense                       |                    | 2,500                 |         | -             |                | -          |    | 2,500               | 0.0%               |    | 208               |    | 208                 |    | 1,042        |    | 1,042       |
| Services/Sundry                           |                    | 1,180,242             |         | 18,403        |                | 92,592     |    | 1,087,650           | 7.8%               |    | 98,354            |    | 79,950              |    | 491,768      |    | 399,175     |
| Capital                                   |                    | 318,410               |         | 74,556        |                | 90,431     |    | 227,979             | 0.0%               |    | 26,534            |    | 48,021              |    | 132,671      |    | 42,240      |
| Total Administrative                      | \$                 | 1,836,078             | \$      | 116,354       | \$             | 312,445    | \$ | 1,523,633           | 17.0%              |    | 153,007           | \$ | 132,696             | \$ | 765,033      | \$ | 452,587     |
| Projects                                  |                    |                       |         |               |                |            |    |                     |                    |    |                   |    |                     |    |              |    |             |
| Community Grants & Projects               | \$                 | 27,069,509            | \$      | 66,121        | \$             | 810,967    | \$ | 26,258,542          | 3.0%               | \$ | 2,255,792         | \$ | 2,189,672           | \$ | 11,278,962   | \$ | 10,467,995  |
| Capital                                   |                    | 114,600               |         | 13,448        |                | 55,110     |    | 59,490              | 0.0%               |    | 9,550             |    | (3,898)             |    | 47,750       |    | (7,360)     |
| Other Project Expenses                    |                    | 165,000               |         | 2,140         |                | 7,099      |    | 157,901             | 4.3%               |    | 13,750            |    | 11,610              |    | 68,750       |    | 61,651      |
| Total Projects                            | \$                 | 27,349,109            | \$      | 81,708        | \$             | 873,176    | \$ | 26,475,933          | 3.2%               | \$ | 2,279,092         | \$ | 2,197,384           | \$ | 11,395,462   | \$ | 10,522,286  |
| Non-Departmental                          |                    |                       |         |               |                |            |    |                     |                    |    |                   |    |                     |    |              |    |             |
| Administrative Fee to GF                  | \$                 | 175,000               | \$      | 14,583        | \$             | 73,419     | \$ | 101,581             | 42.0%              | \$ | 14,583            | \$ | _                   | \$ | 72,917       | \$ | (502)       |
| Economic Incentive                        | Ψ                  | 518,387               | Ψ       | -             | Ψ              | -          | Ψ  | 518,387             | 0.0%               | Ψ  | 43,199            | Ψ  | 43,199              | Ψ  | 215,995      | Ψ  | 215,995     |
| Insurance & Risk Fund                     |                    | 754                   |         | 63            |                | 314        |    | 440                 | 41.7%              |    | 63                |    | -                   |    | 314          |    | -           |
| Park Construction Fund                    |                    | 15,485,340            |         | 102,571       |                | 1,830,499  |    | 13,654,841          | 11.8%              |    | 1,290,445         |    | 1,187,874           |    | 6,452,225    |    | 4,621,726   |
| MPAC                                      |                    | 500,000               |         | 41,667        |                | 208,333    |    | 291,667             | 41.7%              |    | 41,667            |    | -                   |    | 208,333      |    | -1,021,720  |
| Buildings & Structures                    |                    | 12,425,097            |         | 705,385       |                | 4,879,614  |    | 7,545,483           | 39.3%              |    | 1,035,425         |    | 330,040             |    | 5,177,124    |    | 297,510     |
| MCDC Debt Service Payments                |                    | 1,085,000             |         | 703,303       |                | -          |    | 1,085,000           | 0.0%               |    | 90,417            |    | 90,417              |    | 452,083      |    | 452,083     |
| MCDC Debt Service I & S                   |                    | 636,044               |         | 318,022       |                | 318,022    |    | 318,022             | 50.0%              |    | 53,004            |    | (265,018)           |    | 265,018      |    | (53,003)    |
| Paying Agent                              |                    | 1,000                 |         | 200           |                | 200        |    | 800                 | 20.0%              |    | 83                |    | (203,018)           |    | 203,018      |    | 217         |
| Total Non-Departmental                    | \$                 | 30,826,622            | \$      | 1,182,491     | \$             | 7,310,401  | \$ | 23,516,221          | 23.7%              | \$ | 2,568,885         | \$ | 1,386,395           | \$ | 12,844,426   | \$ | 5,534,026   |
|                                           | •                  |                       | •       | 4 444 444     | •              |            | •  |                     | 4.4.00             |    |                   | _  |                     | •  |              | •  | 44          |
| Total Expenses                            | \$                 | 60,011,809            | \$      | 1,380,552     | \$             | 8,496,022  | \$ | 51,515,786          | 14.2%              | \$ | 5,000,984         | \$ | 3,716,475           | \$ | 25,004,920   | \$ | 16,508,899  |
| Net                                       | \$                 | (36,305,254)          | \$      | 966,017       | \$             | 2,147,799  |    |                     |                    | \$ | (3,025,438)       | \$ | 3,991,455           | \$ | (15,132,743) | \$ | 17,280,542  |
| FY23 Beginning Fund Balance               | \$                 | 67,101,844            |         |               |                |            |    |                     |                    |    |                   |    |                     |    |              |    |             |
| Add FY23 Budgeted Revenue                 | Ψ                  | 23,706,555            |         |               |                |            |    |                     |                    |    |                   |    |                     |    |              |    |             |
| Less FY23 Budgeted Expenses               |                    | (60,011,809)          |         |               |                |            |    |                     |                    |    |                   |    |                     |    |              |    |             |
| FY23 Projected Ending Fund Balance        | ¢                  | 30,796,590            |         |               |                |            |    |                     |                    |    |                   |    |                     |    |              |    |             |