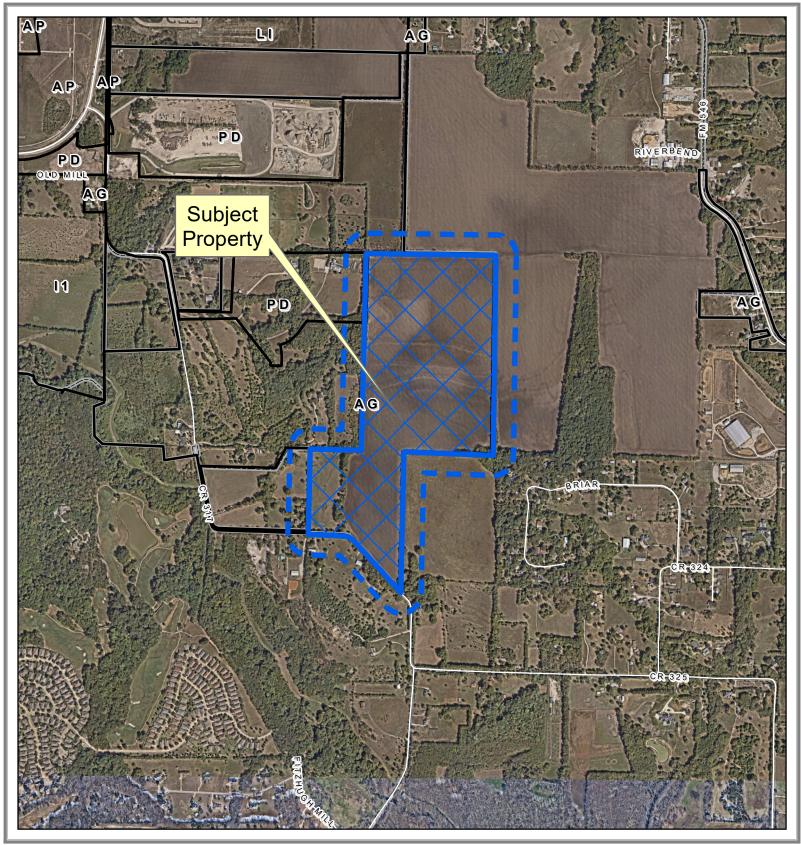

540

1,080

Feet

Aerial Map

ZONE2024-0125

DISCLAIMER: This map and information contained in it were developed exclusively for use by the City of McKinney. Any use or reliance on this map by anyone else is at that party's risk and without liability to the City of McKinney, its officials or employees for any discrepancies, errors, or variances which may exist.