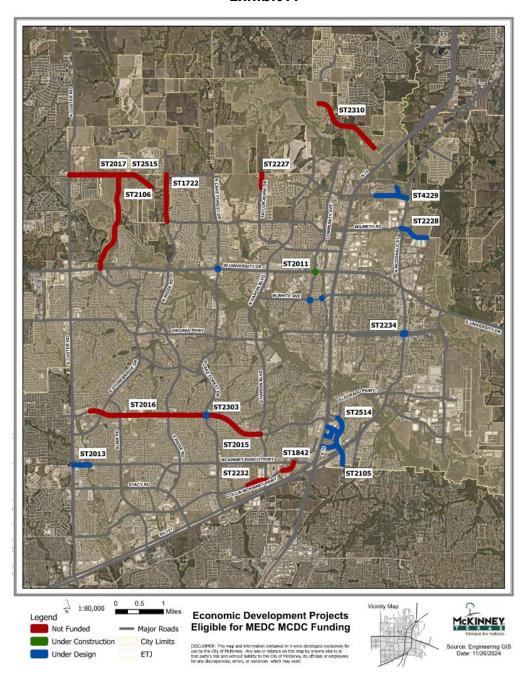

## "Exhibit A"

| Project<br>Number | Project Name                                                  | Total<br>Estimated<br>Cost | Under<br>Construction | Bid | Under<br>Design | Study/<br>Alignment | Not<br>Funded |
|-------------------|---------------------------------------------------------------|----------------------------|-----------------------|-----|-----------------|---------------------|---------------|
| ST1722            | RIDGE ROAD - WILMETH TO BLOOMDALE                             | \$8,008,419                | Construction          | ыu  | Design          | Aligililletit       | X             |
| ST1842            | COLLIN MCKINNEY PARKWAY (EAST OF MISD SITE TO MCKINNEY RANCH) | \$2,500,000                |                       |     |                 |                     | X             |
| ST2011            | INTERSECTION CAPACITY IMPROVEMENTS (US 380 & COMMUNITY)       | \$5,650,000                | Х                     |     |                 |                     | ^             |
| ST2013            | SILVERADO TRL LANES 3 & 4 (KENLEY - ROWLETT CREEK)            | \$4,700,000                |                       |     | Х               |                     |               |
| ST2015            | ELDORADO PKWY LANES 5 & 6 (RIDGE - HARDIN)                    | \$8,500,000                |                       |     |                 |                     | Х             |
| ST2016            | ELDORADO PKWY LANES 5 & 6 (ORION - RIDGE)                     | \$7,500,000                |                       |     |                 |                     | Х             |
| ST2017            | BLOOMDALE LANES 1 & 2 (CUSTER - RIDGE)                        | \$12,000,000               |                       |     |                 |                     | Χ             |
| ST2105            | MEDICAL CENTER DR IMPROVEMENTS (FRISCO - SP399)               | \$4,450,000                |                       |     | Х               |                     |               |
| ST2106            | STONEBRIDGE DRIVE (US 380 - BLOOMDALE)                        | \$25,540,000               |                       |     |                 |                     | Χ             |
| ST2227            | TAYLOR BURK EXT TO US 380 BYPASS                              | \$3,600,000                |                       |     |                 |                     | Χ             |
| ST2228            | WILMETH ROAD EXTENSION (EAST OF SH 5)                         | \$5,250,000                |                       |     | Χ               |                     |               |
| ST2232            | COLLIN MCKINNEY PARKWAY (TINA-HARDIN)                         | \$3,000,000                |                       |     |                 |                     | Χ             |
| ST2234            | LOWER 5 PLAZA                                                 | \$450,000                  |                       |     | Χ               |                     |               |
| ST2303            | INTERSECTION CAPACITY IMPROVEMENTS (FY24)                     | \$1,500,000                |                       |     | Χ               |                     |               |
| ST2310            | LAUD HOWELL PARKWAY (TRINITY FALLS PARKWAY - HARDIN)          | \$10,500,000               |                       |     |                 |                     | Χ             |
| ST4229            | BLOOMDALE ROAD AND SPUR 195 REALIGNMENT                       | \$6,261,523                |                       |     | Х               |                     |               |
| ST2514            | VENU - SUSET AMPHITHEATER CAPACITY IMPROVEMENTS               | \$7,500,000                |                       |     | Χ               |                     |               |
| ST2515            | BLOOMDALE REALIGNMENT TO US 380 BYPASS                        | \$17,300,000               |                       |     |                 |                     | Χ             |