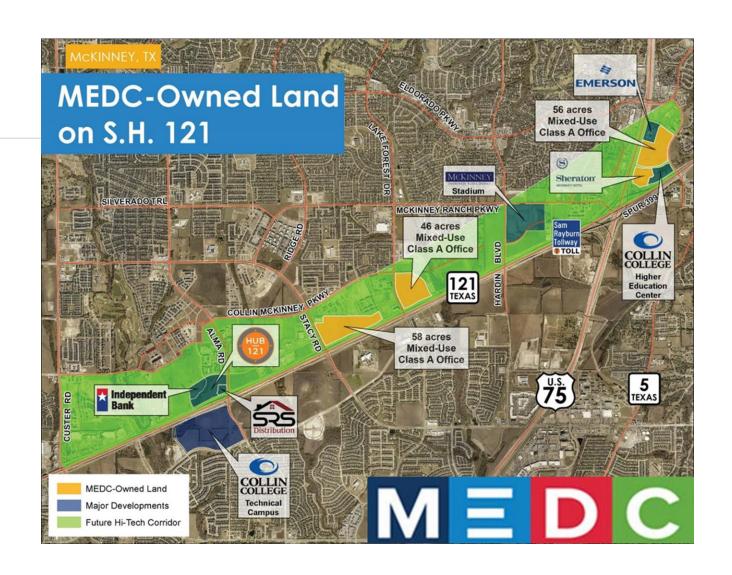

### **MEDC-Owned Assets**

200 +/- Acres on State Highway 121

3 Corporate Headquarters

2 Higher Education Institutions