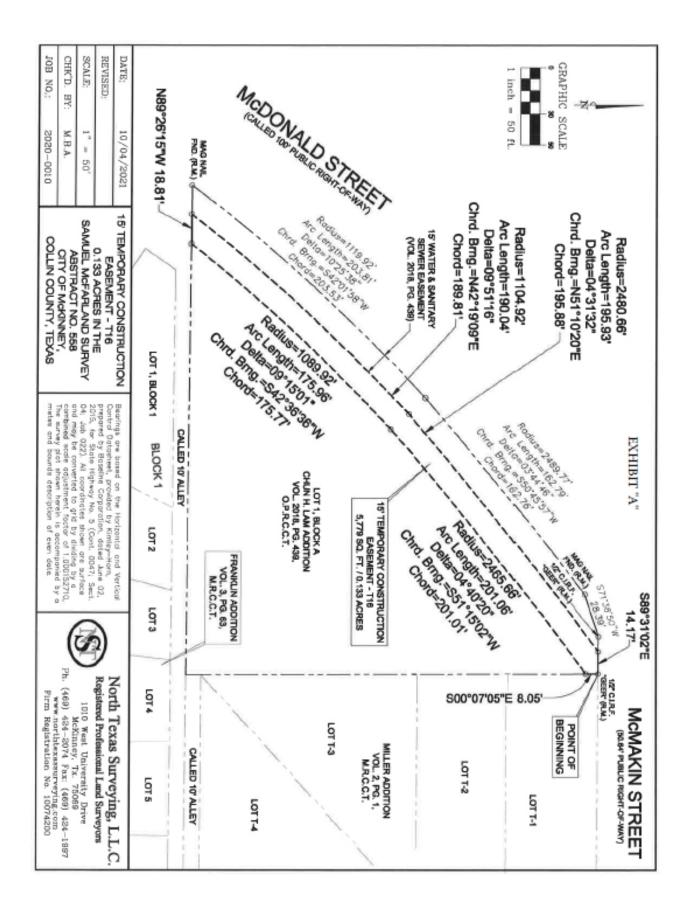

MARK S. HOUSER City Attorney

|                                                                                                                                                                                                                                                                                                                                                                                                                                                        | EXHIBIT "A"<br>15' TEMPORARY CONSTR<br>EASEMENT - T16<br>CITY OF McKINNE'<br>COLLIN COUNTY, TE | ζ.                     | EXHIBIT "A"                                                                     |
|--------------------------------------------------------------------------------------------------------------------------------------------------------------------------------------------------------------------------------------------------------------------------------------------------------------------------------------------------------------------------------------------------------------------------------------------------------|------------------------------------------------------------------------------------------------|------------------------|---------------------------------------------------------------------------------|
| Being a tract of land, situated in the Samuel McFarland Survey, Abstract No. 558, in the City of<br>McKinney, Collin County, Texas, and being a part of Lot 1, Block A, of CHUN H. LAM ADDITION, on<br>addition to the City of McKinney, as recorded in Valume 2018, Page 439, of the Official Public Records,<br>Collin County, Texas (O.P.R.C.C.T.), said tract being more particularly described as follows:                                        |                                                                                                |                        |                                                                                 |
| <b>BEGINNING</b> at a 1/2" iron rod found with plastic cap stamped "GEER" found for the northeasterly corner<br>of said Lot 1, some being in the southerly monumented line of McMakin Street, said corner also being<br>the northwesterly corner of Lot T-1, of <b>MILLER ADDITION</b> , an addition to the City of McKinney, as<br>recorded in Volume 2, Page 1, of the Map Records, Collin County, Texas (M.R.C.C.T.);                               |                                                                                                |                        |                                                                                 |
| THENCE South 00'07'05" East, along the common line between said Lot 1 and Lot T-1, a distance of 8.05' to a point for corner, being at the beginning of a curve to the left, having a radius of 2465.66', a central angle of 04'40'20", and a chord which bears, Sauth 51'15'02" West, a chord distance of 201.01';                                                                                                                                    |                                                                                                |                        |                                                                                 |
| Thence along said curve to the left, in a southwesterly direction, over and across said Lot 1, an arc<br>length of 201:06" to a point for corner, being at the beginning of a curve to the left, having a radius of<br>1089:92", a central angle of 09"15"01", and a chord which bears, South 42"36"36" West, a chord distance<br>of 175.77";                                                                                                          |                                                                                                |                        |                                                                                 |
| Thence along said curve to the left, in a southwesterly direction, over and across said Lot 1, an arc<br>length of 175.96' to a point for corner, being in the southerly line of said Lot 1;                                                                                                                                                                                                                                                           |                                                                                                |                        |                                                                                 |
| THENCE North 89'26'15" West, along the southerly line of said Lat 1, a distance of 18.81' to a point for<br>corner, being at the beginning of a curve to the right, having a radus of 1104.92', a central angle of<br>09'51'16", and a chord which bears, North 42'19'09" East, a chord distance of 189.81';                                                                                                                                           |                                                                                                |                        |                                                                                 |
| Thence along said curve to the right, in a northeasterly direction, over and across said Lot 1, an arc<br>length of 190.04' to a point for corner, being at the beginning of a curve to the right, having a radus<br>of 2480.66', a central angle of 04'31'32'', and a chord which bears, North 51'10'20'' East, a chard<br>distance of 195.88';                                                                                                       |                                                                                                |                        |                                                                                 |
| Thence along said curve to the right, in a northeasterly direction, over and across said Lot 1, an arc<br>length of 195,93° to a point for corner in the aforemtentianed southerly monumented line of McMakin<br>Street, same being the northerly line of said Lot 1;                                                                                                                                                                                  |                                                                                                |                        |                                                                                 |
| THENCE South 89'31'02" East, along the southerly monumented line of McMakin Street, a distance of<br>14.17' to the POINT OF BEGINNING and containing 5,779 square feet or 0.133 acre of land, more or<br>less.                                                                                                                                                                                                                                         |                                                                                                |                        |                                                                                 |
| ABBREVI                                                                                                                                                                                                                                                                                                                                                                                                                                                | ATIONS                                                                                         |                        |                                                                                 |
| I.R.F. = Iron Rod Found                                                                                                                                                                                                                                                                                                                                                                                                                                |                                                                                                |                        |                                                                                 |
| (R.M.) = Reference Monumen                                                                                                                                                                                                                                                                                                                                                                                                                             | t                                                                                              |                        |                                                                                 |
| C.I.R.F. = Copped Iron Rod F                                                                                                                                                                                                                                                                                                                                                                                                                           | ound                                                                                           |                        | -                                                                               |
| M.R.C.C.T. = Mop Records, Collin County, Texas                                                                                                                                                                                                                                                                                                                                                                                                         |                                                                                                |                        |                                                                                 |
| D.R.C.C.T. = Deed Records, Collin County, Texas                                                                                                                                                                                                                                                                                                                                                                                                        |                                                                                                |                        |                                                                                 |
| O.P.R.C.C.T. = Official Public Records, Collin County, Texas                                                                                                                                                                                                                                                                                                                                                                                           |                                                                                                |                        |                                                                                 |
| Bearings are based on the Horizontal and Vertical Control Datasheet, provided by Kimley-Harn,<br>prepared by Baseline Corporation, dated June 02, 2015, for State Highway No. 5 (Cont. 0047; Sect,<br>04; Job 022). All coordinates shown are surface and may be converted to grid by dividing by a<br>combined scale adjustment factor of 1.000152710. The metes and bounds description shown herein<br>is accompanied by a survey plat of even date. |                                                                                                |                        |                                                                                 |
| DATE: 10/04/2021                                                                                                                                                                                                                                                                                                                                                                                                                                       | 15' TEMPORARY CONSTRUCTION                                                                     | North T                | exas Surveying, L.L.C.                                                          |
| REVISED:                                                                                                                                                                                                                                                                                                                                                                                                                                               | EASEMENT - T16<br>0.133 ACRES IN THE                                                           |                        | Professional Land Surveyors                                                     |
| SCALE: 1" - 50"                                                                                                                                                                                                                                                                                                                                                                                                                                        | SAMUEL McFARLAND SURVEY<br>ABSTRACT NO. 558                                                    |                        | West University Drive<br>Kinney, Tx. 75069                                      |
| CHK'D. BY: M.B.A.                                                                                                                                                                                                                                                                                                                                                                                                                                      | CITY OF McKINNEY,<br>COLLIN COUNTY, TEXAS                                                      | Ph. (469) 42<br>www.no | 4-2074 Fax: (469) 424-1997<br>orthtexassurveying.com<br>gistration No. 10074200 |