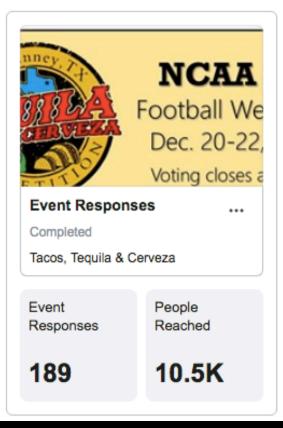

## Accompanying Events 2021

- Tacos, Tequila & Cerveza: Dec. 16-18
- Fan Fest Friday, December 17
- Shopping & Food Tours in downtown McKinney (Dec. 17)
- Possible Trolley Tour
- Chestnut Square Historical Tour
- Photos with Santa (during championship game)