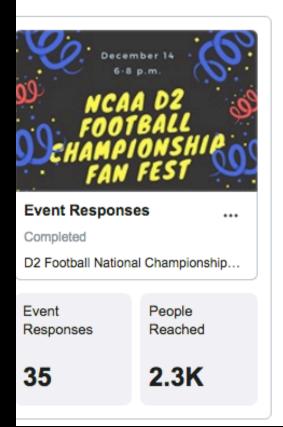

## Accompanying Events 2021

- Tacos, Tequila & Cerveza: Dec. 16-18
- Fan Fest Friday, December 17
- Shopping & Food Tours in downtown McKinney (Dec. 17)
- Possible Trolley Tour
- Chestnut Square Historical Tour
- Photos with Santa (during championship game)