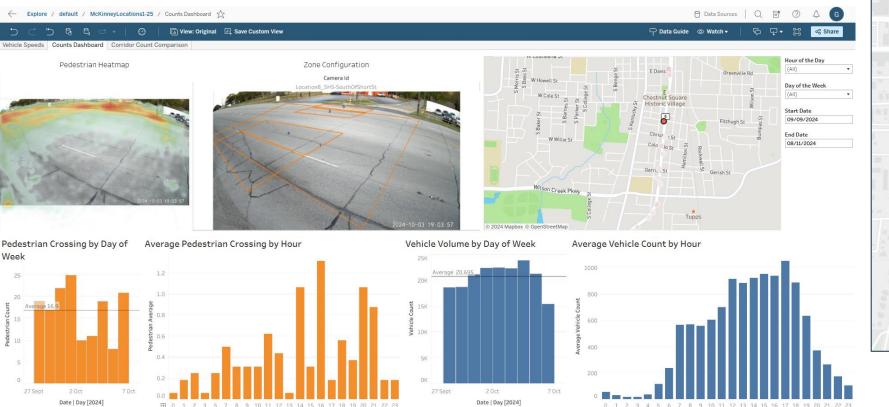

### Pedestrian Safety Improvements

- Other Pedestrian Crossings
  - Future Signals at Lamar, Standifer, and Smith Streets
     Pedestrian Counts

Future Signal Locations along SH 5