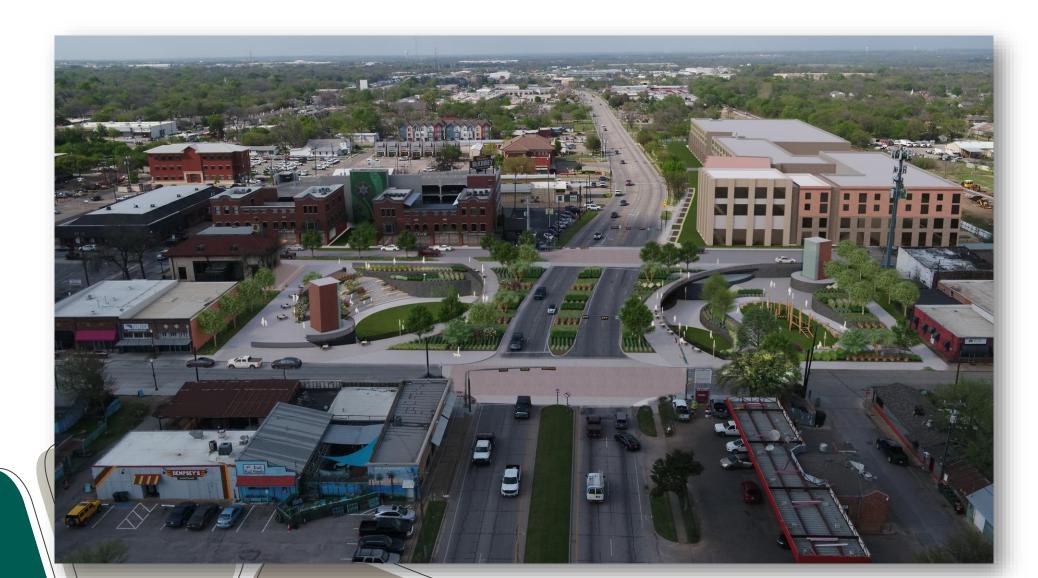

#### SH 5 Lower 5 Plaza Update

CULTUP

City Council Work Session

December 03, 2024



## **Key Takeaways**

- Schedule
  - ≻ Timeline for SH 5 Phase 1 Has Been Extended
  - Environmental Impact Assessment is Underway and Will Include a Public Meeting and City Council Updates
- Cost and Funding
  - Project Costs Will Likely Increase Due To Project Timing
  - Operations and Maintenance Cost Estimates Have Decreased
  - Federal Funding Availability and Assignment Should Reduce Local Participation
- Potential Pedestrian Safety Improvements Along SH 5 Considered Before Construction

#### **Lower 5 Plaza**



#### **Environmental Impact Assessment**

#### **Environmental Footprint**



## **Cost Summary**

• Capital Cost:

#### \$40M - \$45M

Infrastructure Cost: \$25M - \$30M\*
 Park Cost: \$15M\*\*

\*Includes Construction, Right-Of-Way Acquisition, and Engineering \*\*Hardscape Costs are Eligible Under the FY23 RCN Grant (\$15M)

• Annual O&M\*\*\*:

\$1.0M - \$1.25M

\*\*\*Includes City Labor, Park Maintenance/Replacement, Programming, Security, and Tunnel/Bridge Maintenance

Note: Cost Summary Provided is Based on Estimates Prepared for the Year 2023

## **Project Funding**

|        |               |              | April                                                                                  | 2024