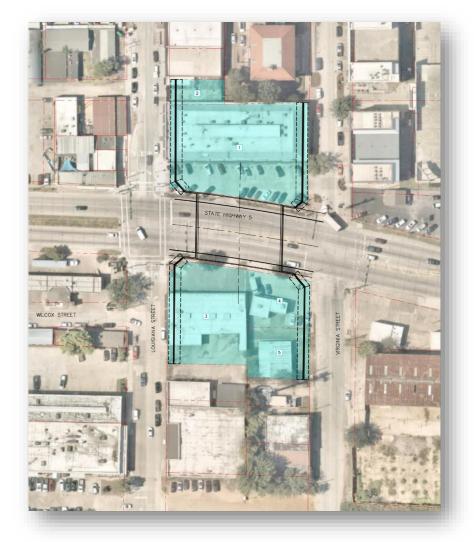

#### SH 5 Lower 5 Plaza Update

CULTUP

City Council Work Session

December 03, 2024



## **Key Takeaways**

- Schedule
  - ≻ Timeline for SH 5 Phase 1 Has Been Extended
  - Environmental Impact Assessment is Underway and Will Include a Public Meeting and City Council Updates
- Cost and Funding
  - Project Costs Will Likely Increase Due To Project Timing
  - Operations and Maintenance Cost Estimates Have Decreased
  - Federal Funding Availability and Assignment Should Reduce Local Participation
- Potential Pedestrian Safety Improvements Along SH 5 Considered Before Construction

#### **Lower 5 Plaza**



#### **Environmental Impact Assessment**

#### **Environmental Footprint**



## **Cost Summary**

• Capital Cost:

#### \$40M - \$45M

Infrastructure Cost: \$25M - \$30M\*
 Park Cost: \$15M\*\*

\*Includes Construction, Right-Of-Way Acquisition, and Engineering \*\*Hardscape Costs are Eligible Under the FY23 RCN Grant (\$15M)

• Annual O&M\*\*\*:

\$1.0M - \$1.25M

\*\*\*Includes City Labor, Park Maintenance/Replacement, Programming, Security, and Tunnel/Bridge Maintenance

Note: Cost Summary Provided is Based on Estimates Prepared for the Year 2023

## **Project Funding**

|        |               |              | April                                                                                  | 2024                                                                                                                                                        | Novem