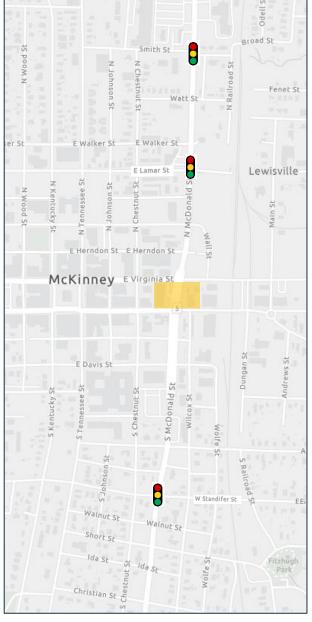

### Pedestrian Safety Improvements

- Other Pedestrian Crossings
  - Future Signals at Lamar, Standifer, and Smith Streets
     Pedestrian Counts

Future Signal Locations along SH 5