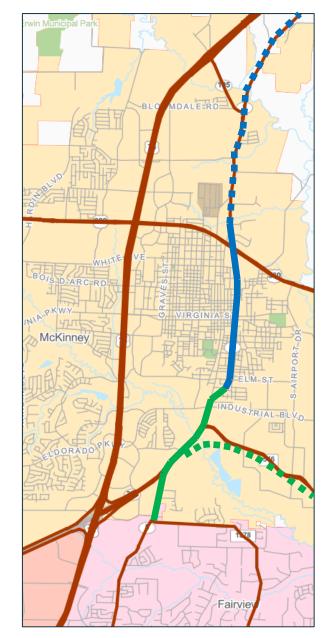

# SH 5 / TxDOT Updates

- Spur 399 Phase 1:
  - ≻ Country Club Rd to McMakin St (Letting in Dec 2024)
- SH 5 Phase 1
  - McMakin St to Power House St (Letting in Mid 2028)
     TxDOT will Design and Construct the Bridge
     TxDOT will Fund the Bridge Construction

Current Limits of SH 5 Project