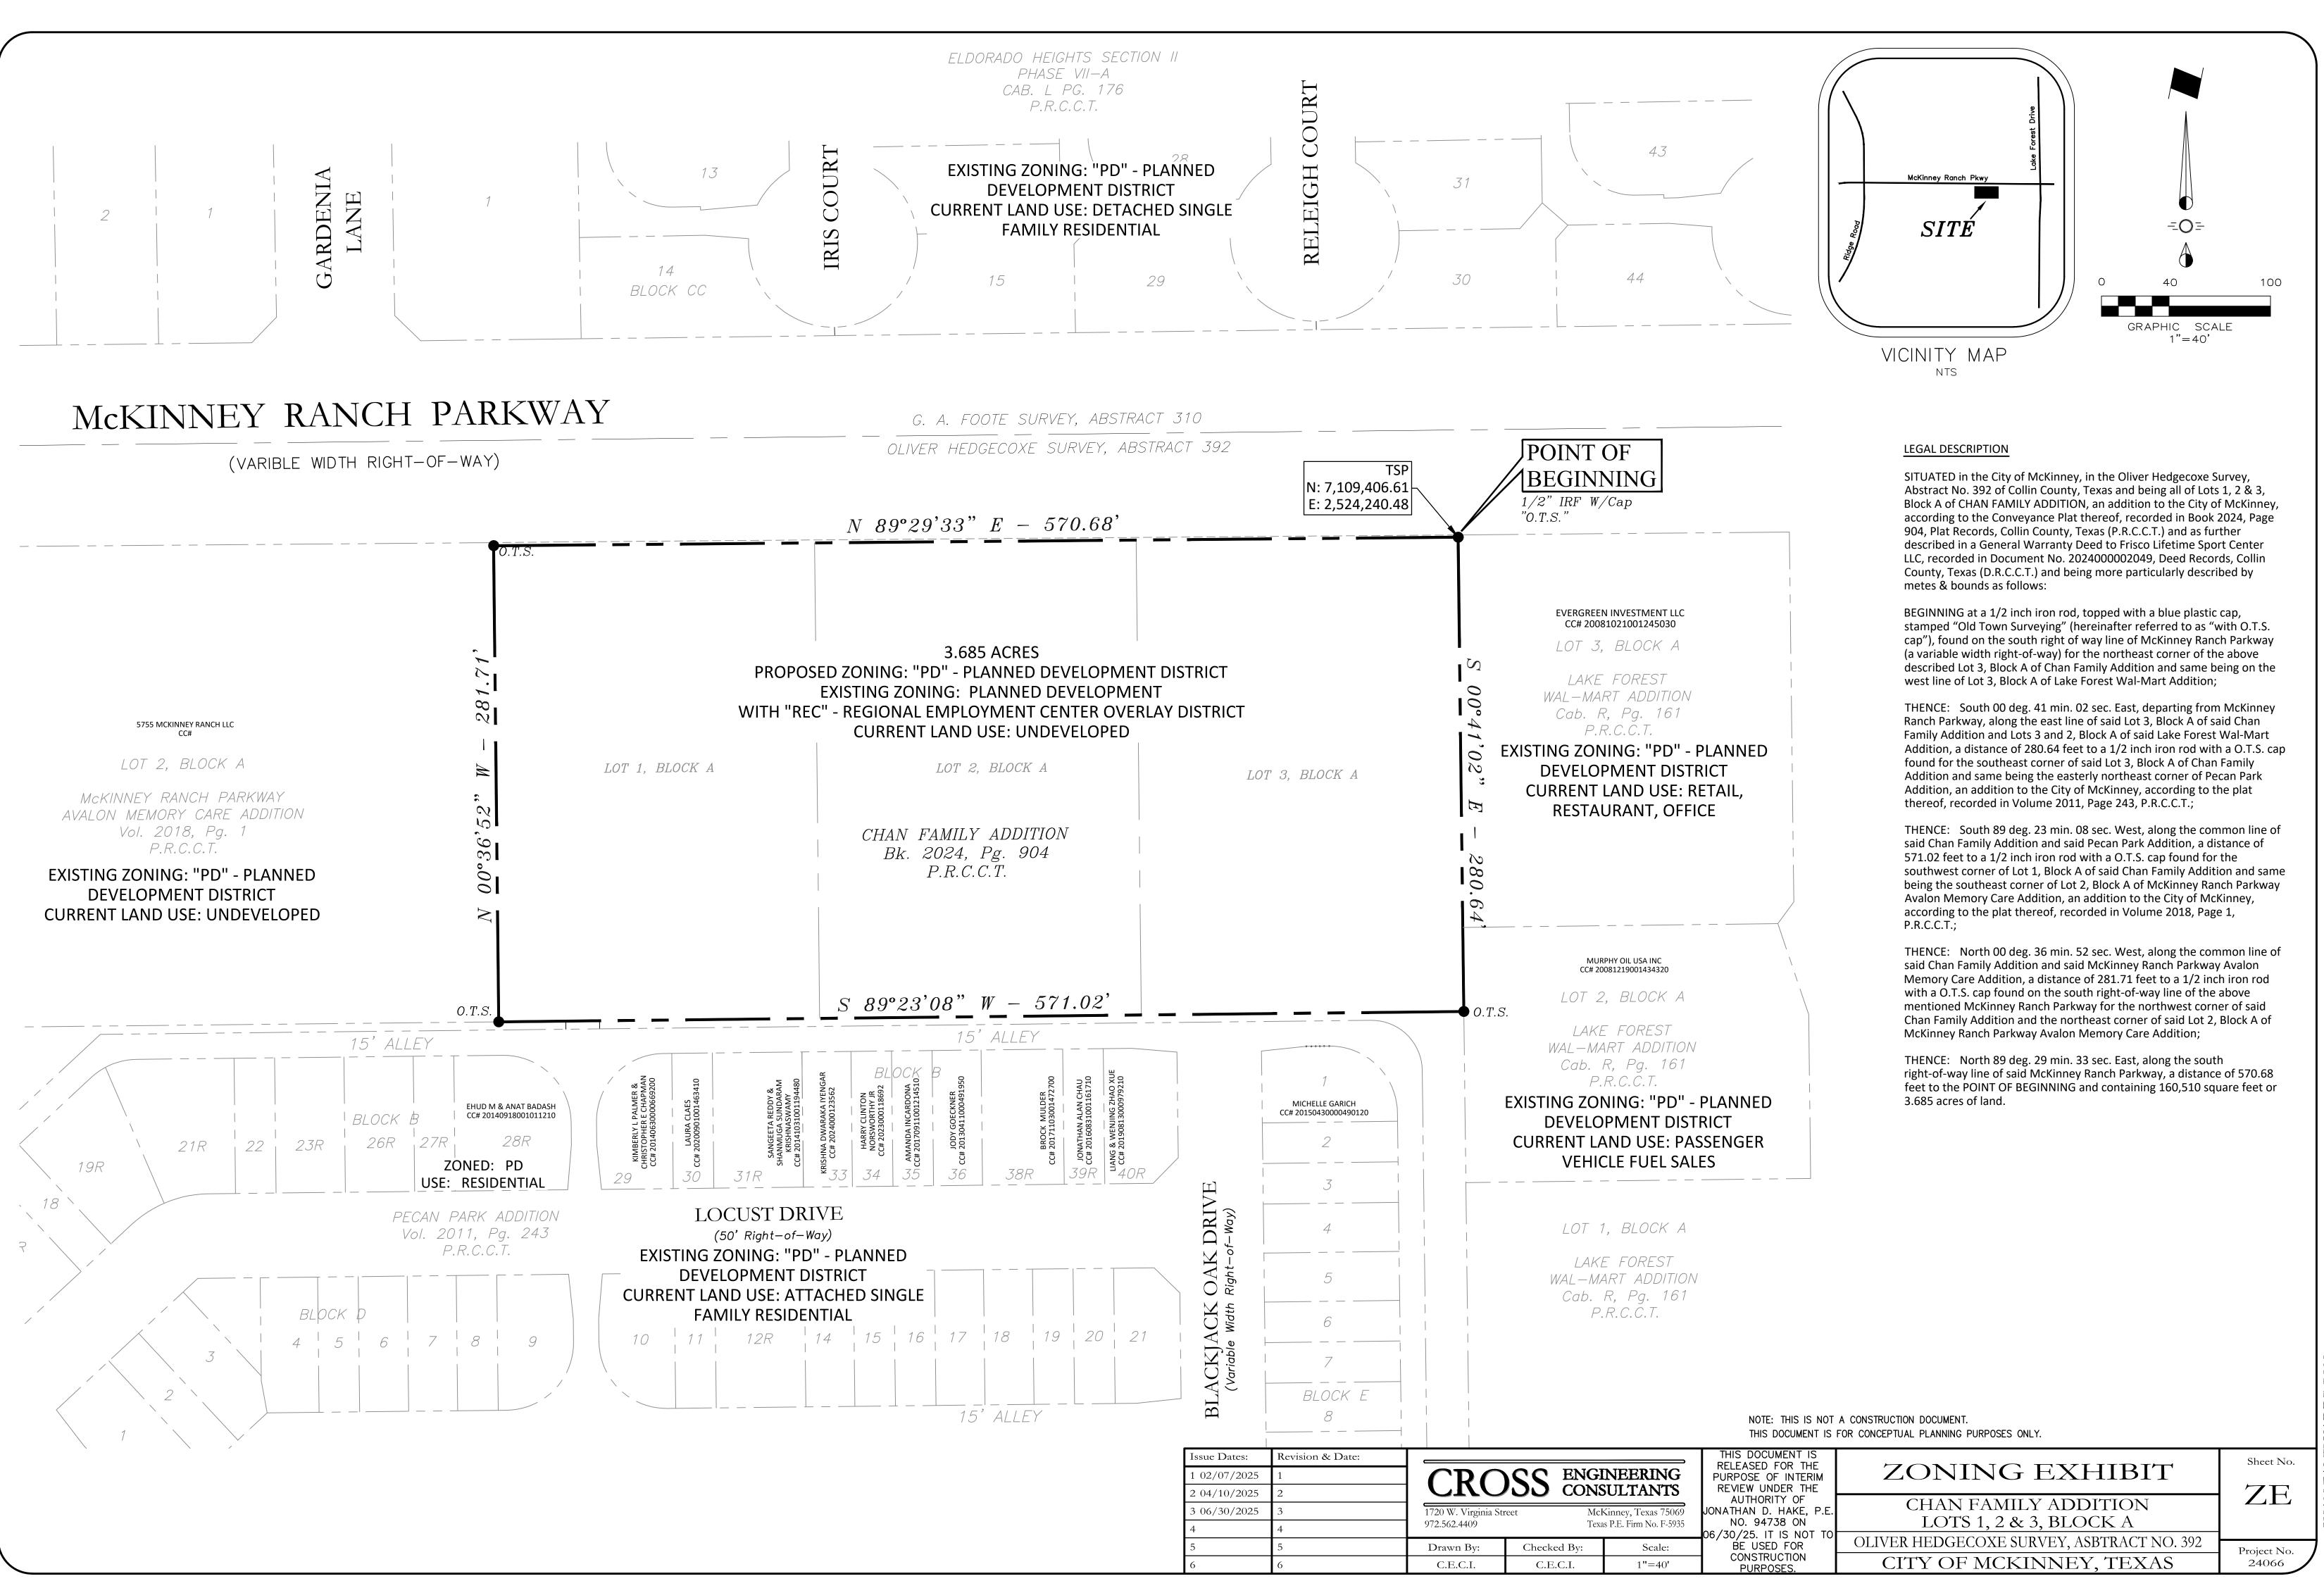

| NOTE: THIS IS NOT A CONSTRUCTION DOCUMENT.           |     |
|------------------------------------------------------|-----|
| THIS DOCUMENT IS FOR CONCEPTUAL PLANNING PURPOSES ON | ΙLΥ |

| EERING<br>LTANTS                     | THIS DOCUMENT IS<br>RELEASED FOR THE<br>PURPOSE OF INTERIM<br>REVIEW UNDER THE   | ZONING EXHIBIT                                 | Sheet No.   | TEANT |
|--------------------------------------|----------------------------------------------------------------------------------|------------------------------------------------|-------------|-------|
| ey, Texas 75069<br>. Firm No. F-5935 | AUTHORITY OF<br>JONATHAN D. HAKE, P.E.<br>NO. 94738 ON<br>06/30/25. IT IS NOT TO | CHAN FAMILY ADDITION<br>LOTS 1, 2 & 3, BLOCK A | ZE          |       |
| Scale:                               | BE USED FOR<br>CONSTRUCTION                                                      | OLIVER HEDGECOXE SURVEY, ASBTRACT NO. 392      | Project No. | )     |
| 1"=40'                               | PURPOSES.                                                                        | CITY OF MCKINNEY, TEXAS                        | 24066       |       |