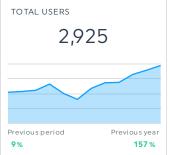

### WEBSITE TRAFFIC REPORT

#### COMMENTS

General overview of our website traffic. A few new metrics to note - sessions are unique visits, and users are unique devices. So if Luke visits the site once on Tuesday from his computer, and again on Thursday, that counts as 2 sessions but 1 user. Also, we are paying attention to device types - we still engage a lot of traffic from desktop devices, so that informs how we continue to optimize new developments on the site.