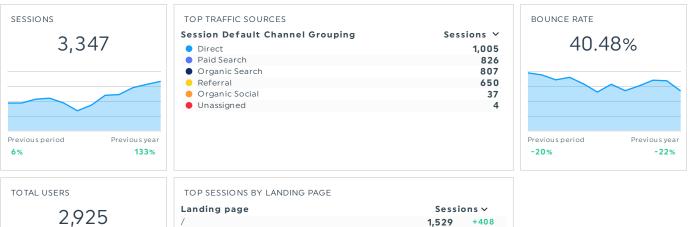

### WEBSITE TRAFFIC REPORT

#### COMMENTS

General overview of our website traffic. A few new metrics to note - sessions are unique visits, and users are unique devices. So if Luke visits the site once on Tuesday from his computer, and again on Thursday, that counts as 2 sessions but 1 user. Also, we are paying attention to device types - we still engage a lot of traffic from desktop devices, so that informs how we continue to optimize new developments on the site.

| Landing page                                                                                      | Sessi | ons 🗸 |
|---------------------------------------------------------------------------------------------------|-------|-------|
| /                                                                                                 | 1,529 | +408  |
| /innovation-fund/                                                                                 | 1,118 | -220  |
| (not set)                                                                                         | 133   | -36   |
| /leadership/                                                                                      | 93    | - 5   |
| /review-wave/                                                                                     | 56    | -1    |
| /innovative-life-sciences-ils-gummies-opens-world-<br>class-mckinney-texas-headquarters-facility/ | 39    | -11   |
| /board-and-agendas/                                                                               | 34    | +8    |
| /global-innovation-platform-plug-and-play-<br>launches-new-location-in-mckinney-texas/            | 29    | -2    |