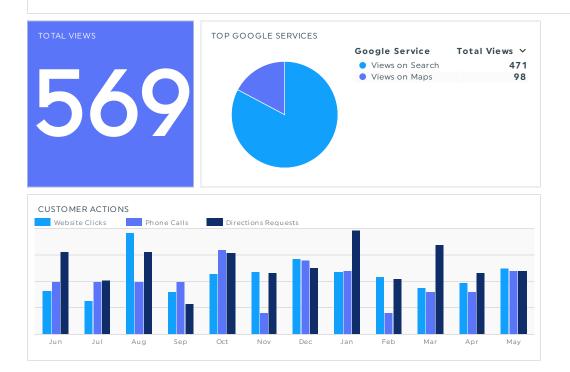

## GOOGLE MY BUSINESS RESULTS

This report summarizes actions taken when the MEDC is googled - whether that be on web, or in a maps app.