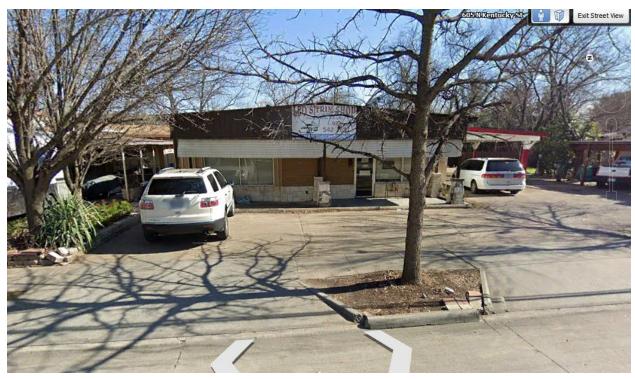

### 606 N Kentucky

Property ID 1128185

Geographic ID: R-0926-000-7100-1

Legal Description: McKinney Outlots, Lot 710

Plat2023-0205 – Approved w/conditions 11/17/23 not filed with Collin County.

DBA: Leos Trim Shop

Zoned "BG" General Business = C2 Local Commercial UDC

TMN Design Exception if approved by P/Z. (see screen shots)