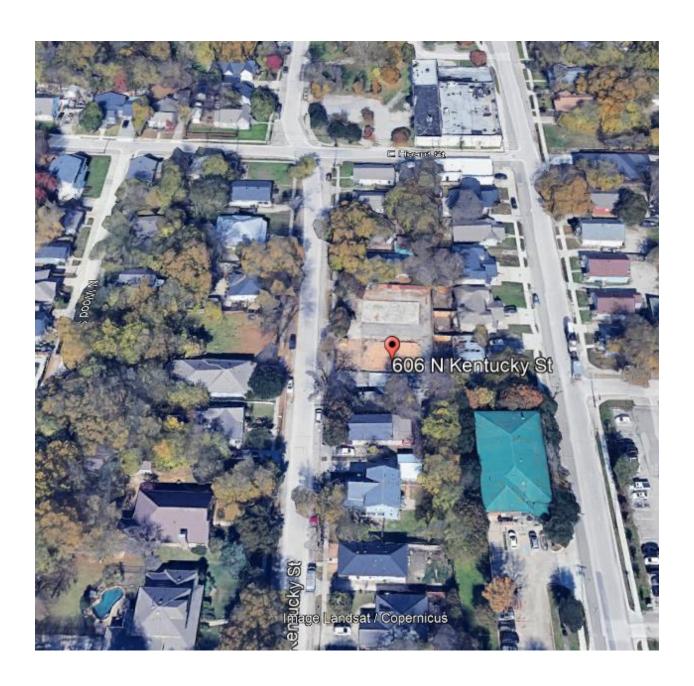

### 606 N Kentucky

Property ID 1128185

Geographic ID: R-0926-000-7100-1

Legal Description: McKinney Outlots, Lot 710

Plat2023-0205 – Approved w/conditions 11/17/23 not filed with Collin County.

DBA: Leos Trim Shop