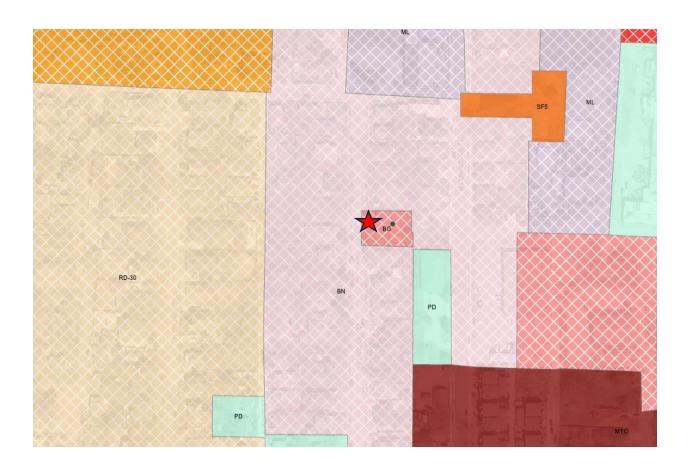

Zoned "BG" General Business = C2 Local Commercial UDC

TMN Design Exception if approved by P/Z. (see screen shots)