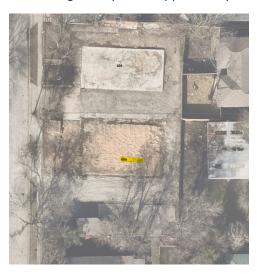

### 606 N Kentucky

Property ID 1128185

Geographic ID: R-0926-000-7100-1

Legal Description: McKinney Outlots, Lot 710

Plat2023-0205 – Approved w/conditions 11/17/23 not filed with Collin County.

DBA: Leos Trim Shop