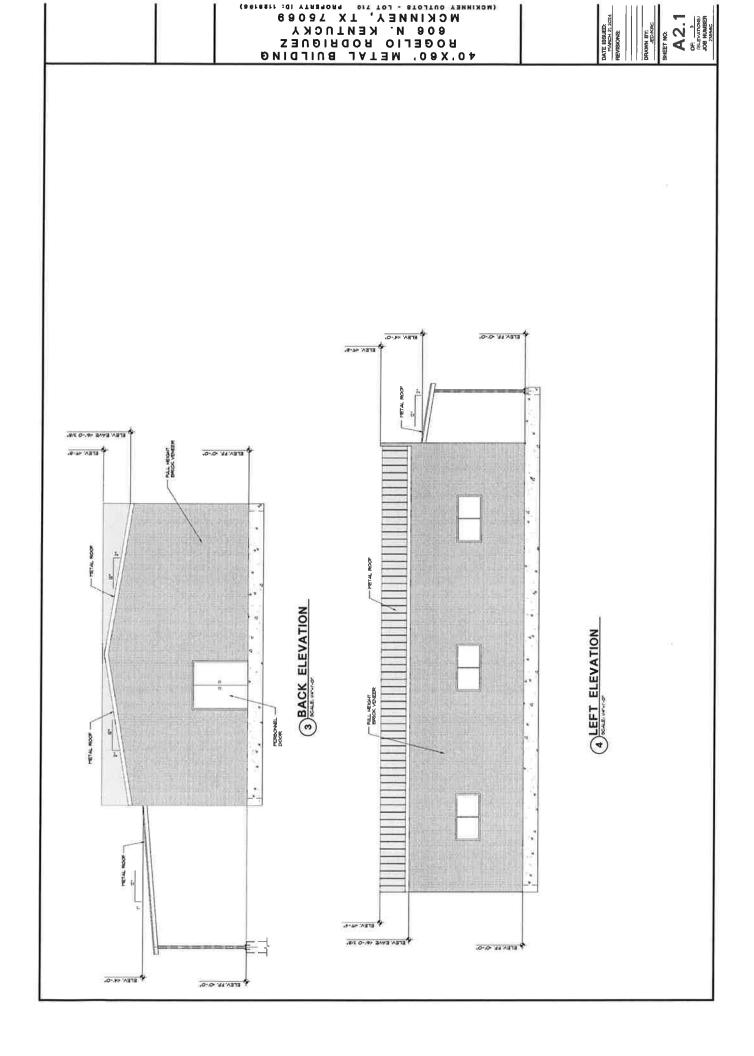

### 606 N Kentucky

Property ID 1128185

Geographic ID: R-0926-000-7100-1

Legal Description: McKinney Outlots, Lot 710

Plat2023-0205 – Approved w/conditions 11/17/23 not filed with Collin County.

DBA: Leos Trim Shop