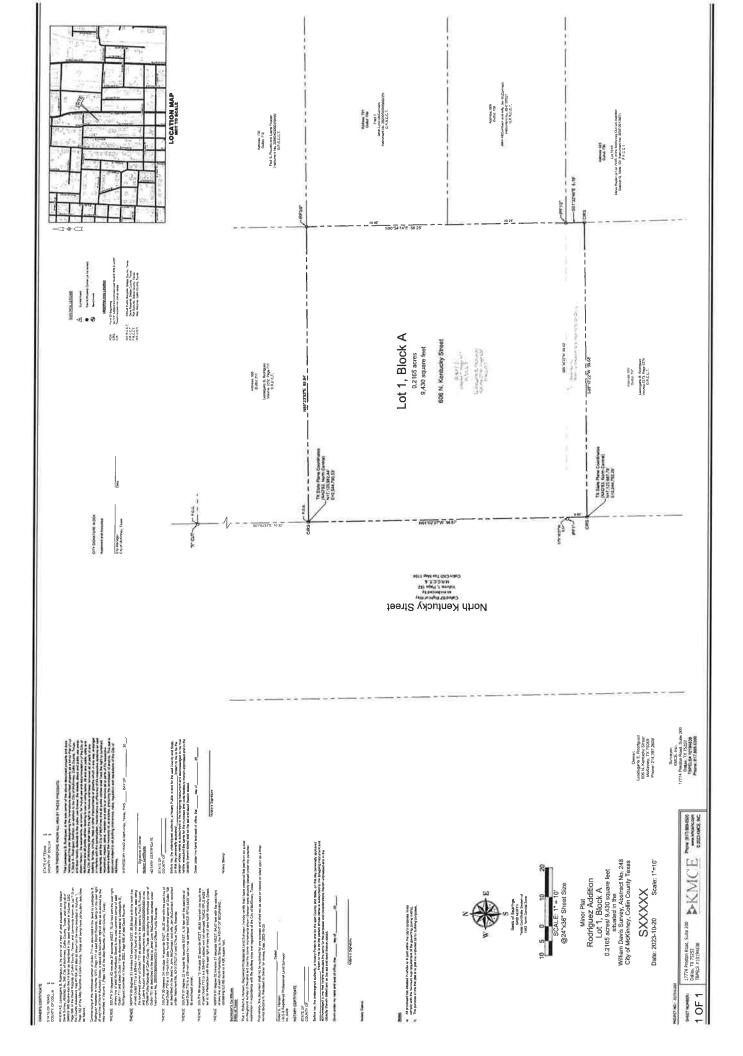

### 606 N Kentucky

Property ID 1128185

Geographic ID: R-0926-000-7100-1

Legal Description: McKinney Outlots, Lot 710

Plat2023-0205 – Approved w/conditions 11/17/23 not filed with Collin County.

DBA: Leos Trim Shop