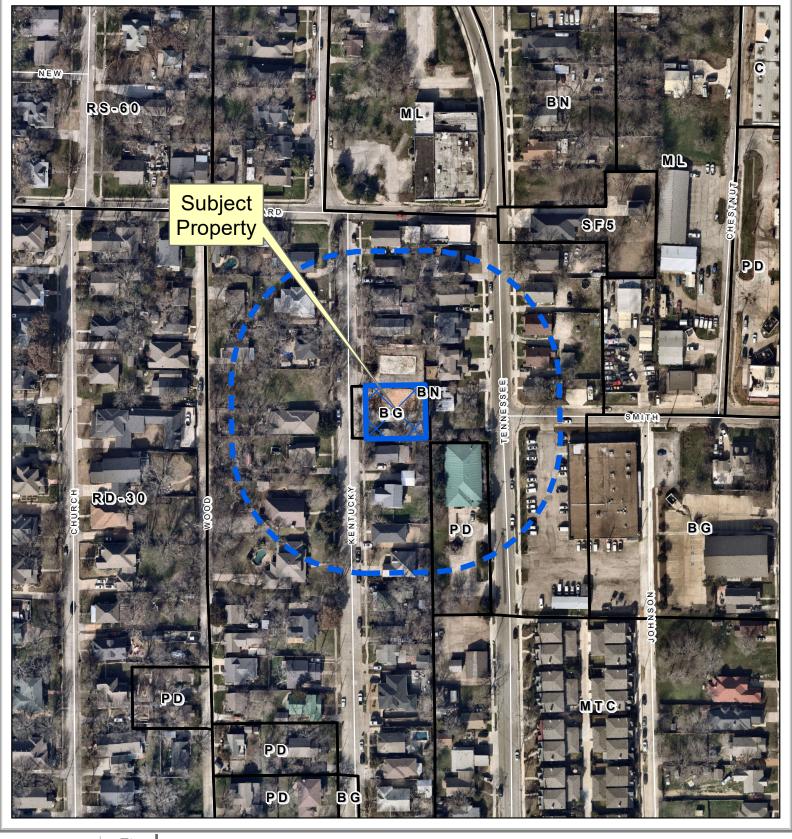

### 606 N Kentucky

Property ID 1128185

Geographic ID: R-0926-000-7100-1

Legal Description: McKinney Outlots, Lot 710

Plat2023-0205 – Approved w/conditions 11/17/23 not filed with Collin County.

DBA: Leos Trim Shop