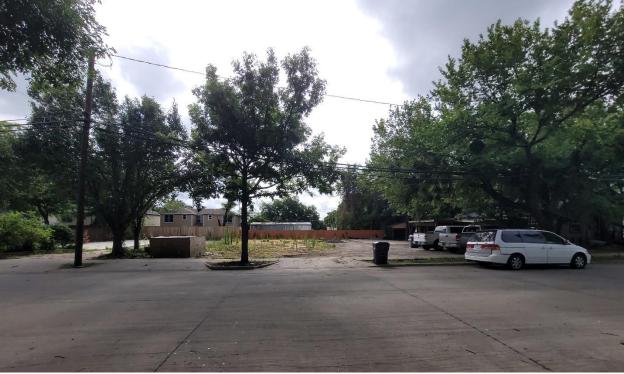

### 606 N Kentucky

Property ID 1128185

Geographic ID: R-0926-000-7100-1

Legal Description: McKinney Outlots, Lot 710

Plat2023-0205 – Approved w/conditions 11/17/23 not filed with Collin County.

DBA: Leos Trim Shop

Zoned "BG" General Business = C2 Local Commercial UDC

TMN Design Exception if approved by P/Z. (see screen shots)

If TMN is approved with a Design Exception from P/Z then the Front Setback would be 20', Rear 0' and Sides 0' which falls back to the C2 setback.

BB TMN - Traditional McKinney Neighborhood Overlay