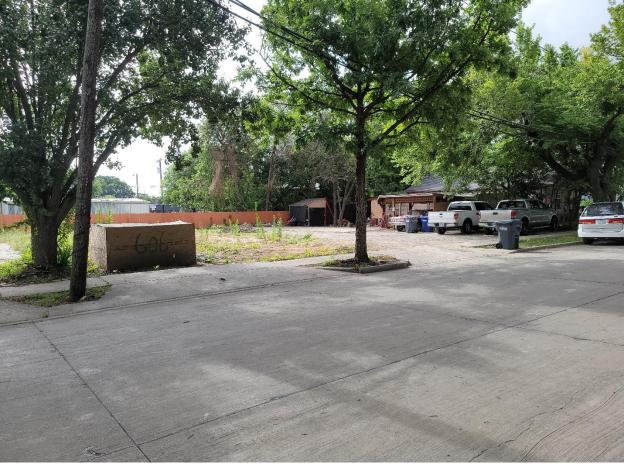

### 606 N Kentucky

Property ID 1128185

Geographic ID: R-0926-000-7100-1

Legal Description: McKinney Outlots, Lot 710

Plat2023-0205 – Approved w/conditions 11/17/23 not filed with Collin County.

DBA: Leos Trim Shop

Zoned "BG" General Business = C2 Local Commercial UDC

TMN Design Exception if approved by P/Z. (see screen shots)

If TMN is approved with a Design Exception from P/Z then the Front Setback would be 20', Rear 0' and Sides 0' which falls back to the C2 setback.

BB TMN - Traditional McKinney Neighborhood Overlay