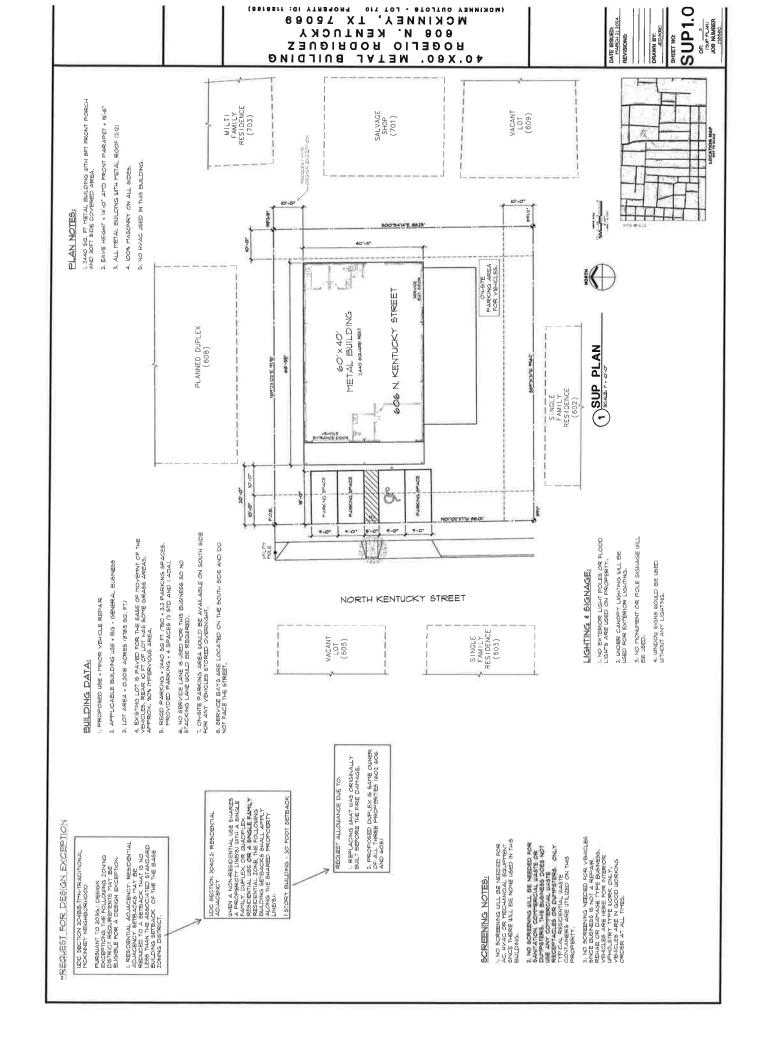

### 606 N Kentucky

Property ID 1128185

Geographic ID: R-0926-000-7100-1

Legal Description: McKinney Outlots, Lot 710

Plat2023-0205 – Approved w/conditions 11/17/23 not filed with Collin County.

DBA: Leos Trim Shop

If TMN is approved with a Design Exception from P/Z then the Front Setback would be 20', Rear 0' and Sides 0' which falls back to the C2 setback.

BB TMN - Traditional McKinney Neighborhood Overlay