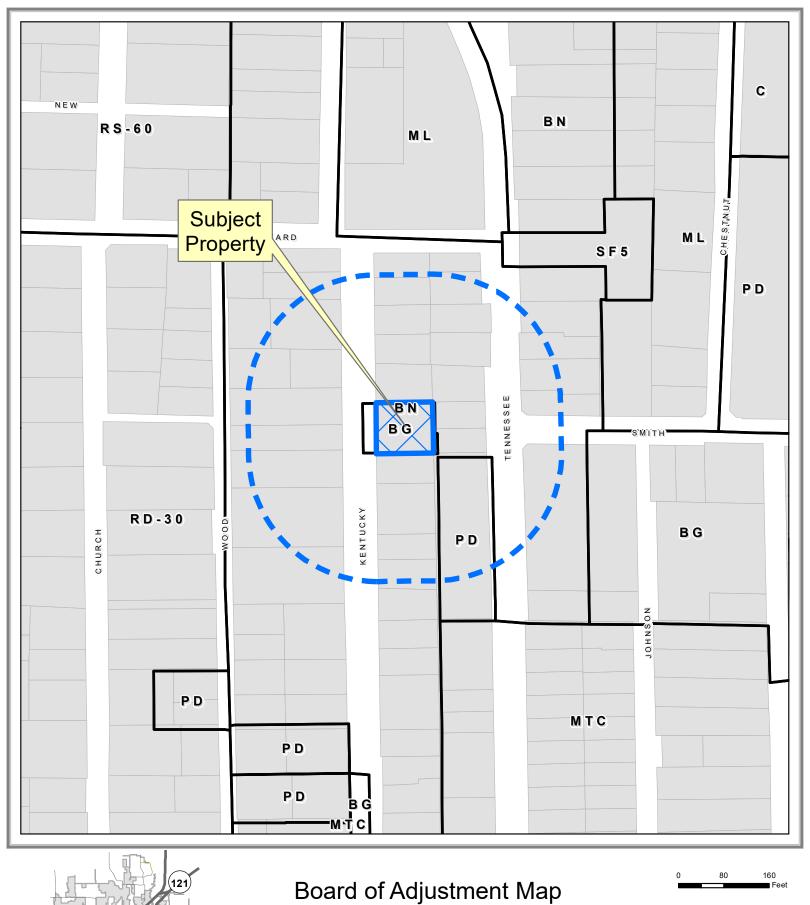

### 606 N Kentucky

Property ID 1128185

Geographic ID: R-0926-000-7100-1

Legal Description: McKinney Outlots, Lot 710

Plat2023-0205 – Approved w/conditions 11/17/23 not filed with Collin County.

DBA: Leos Trim Shop

Zoned "BG" General Business = C2 Local Commercial UDC

TMN Design Exception if approved by P/Z. (see screen shots)

If TMN is approved with a Design Exception from P/Z then the Front Setback would be 20', Rear 0' and Sides 0' which falls back to the C2 setback.

BB TMN - Traditional McKinney Neighborhood Overlay