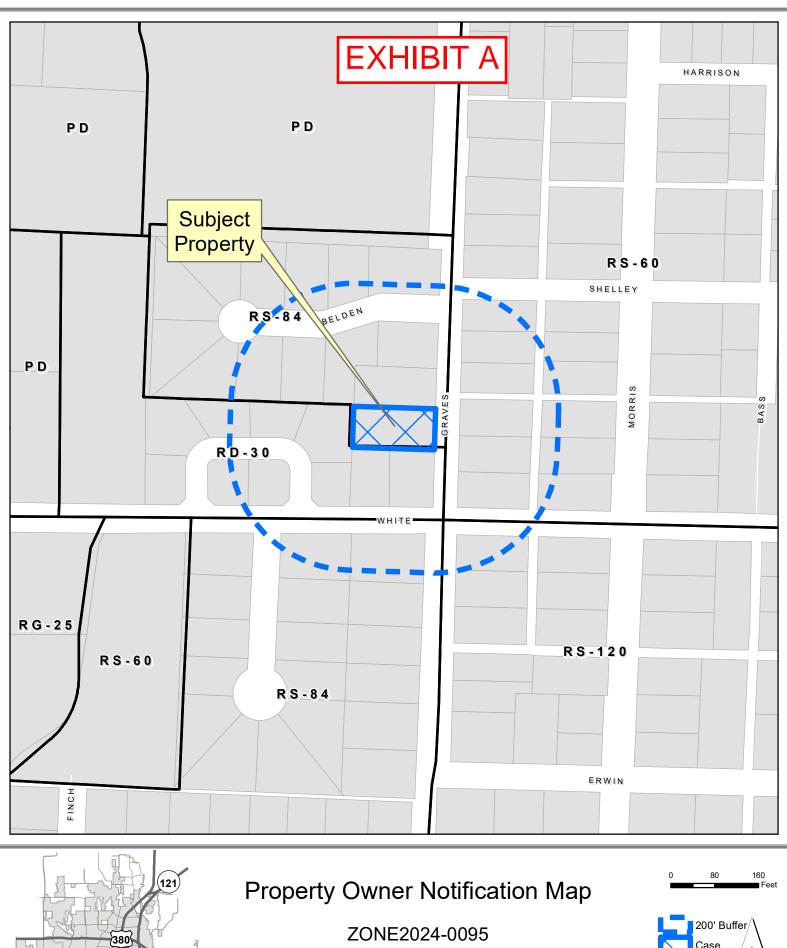

DISCLAIMER: This map and information contained in it were developed exclusively for use by the City of McKinney. Any use or reliance on this map by anyone else is at that party's risk and without liability to the City of McKinney, its officials or employees for any discrepancies, errors, or variances which may exist

Vicinity Map

75

121

5

OWNER'S CERTIFICATE STATE OF TEXAS COUNTY OF COLLIN

WHEREAS BAHATTIN KANAYILMAZ is the owner of a tract of land situated in the Samuel McFall Survey, Abstract No. 641, Collin County, Texas, and being the same land described in a deed to Bernois, LLC., recorded in Instrument No. 20120510000549120, Deed Records, Collin County, Texas (D.R.C.C.T.) and being more particularly described as follows: