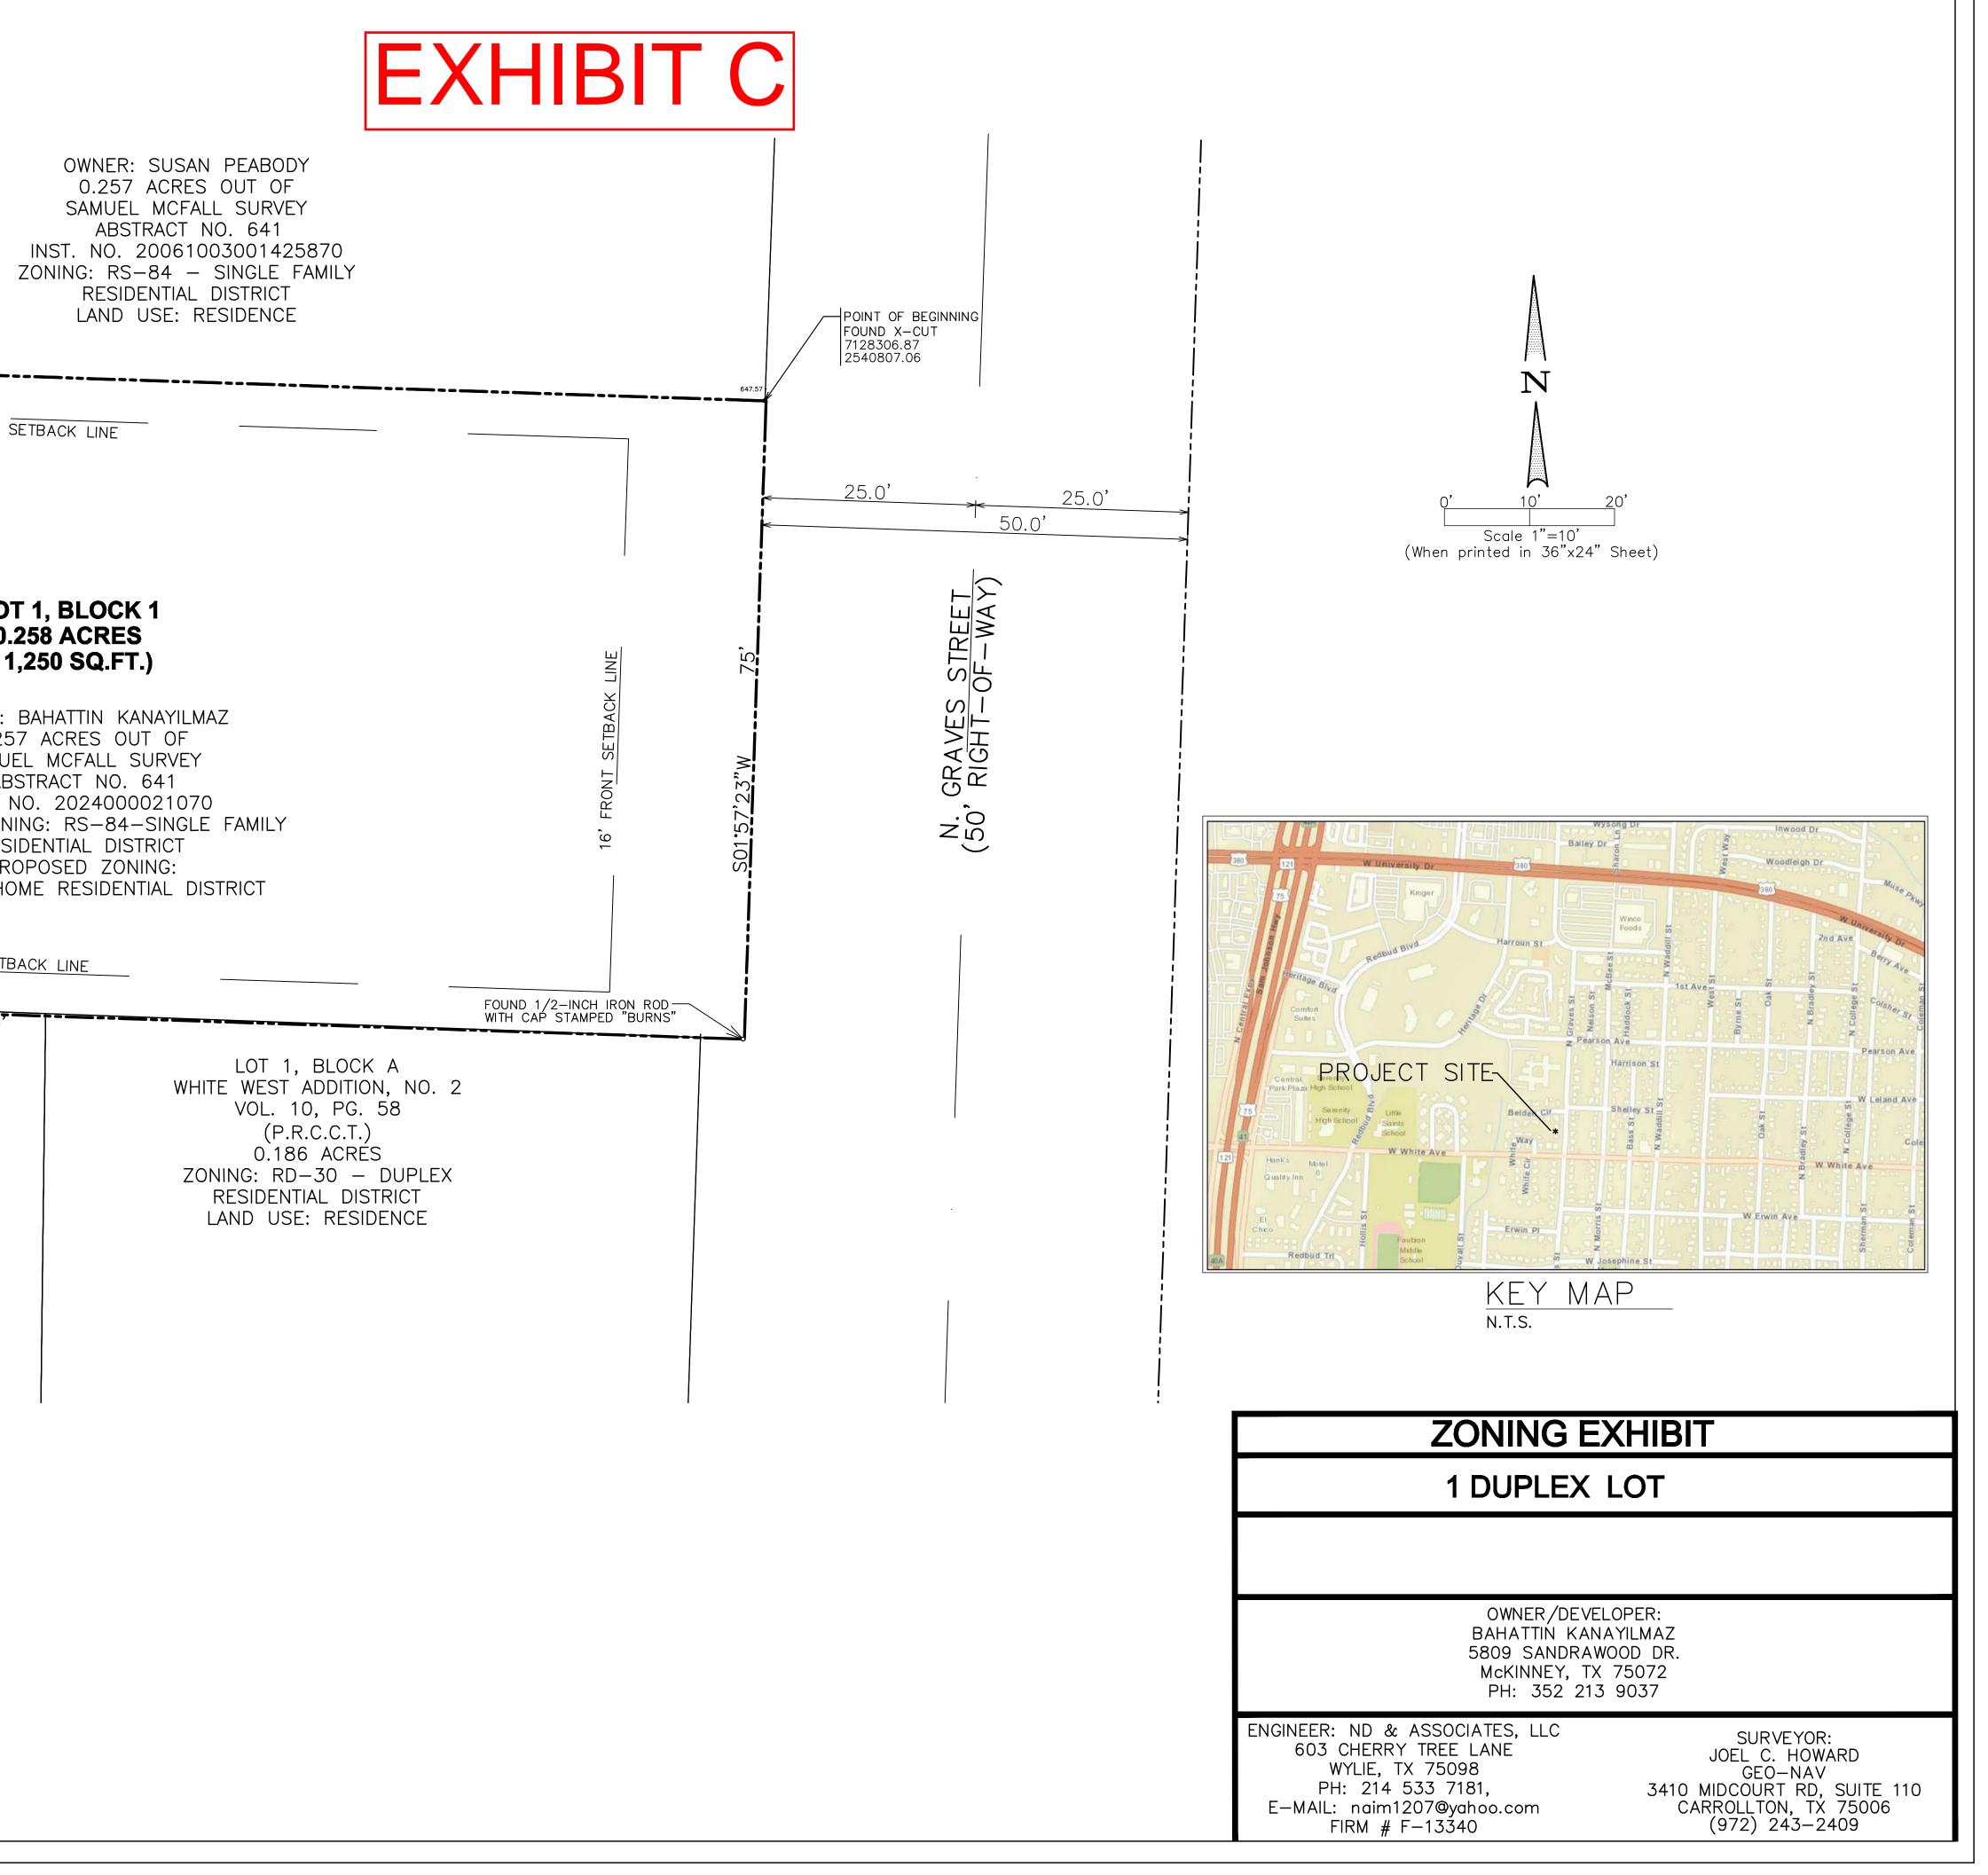

Vicinity Map

75

121

5

OWNER'S CERTIFICATE STATE OF TEXAS COUNTY OF COLLIN

WHEREAS BAHATTIN KANAYILMAZ is the owner of a tract of land situated in the Samuel McFall Survey, Abstract No. 641, Collin County, Texas, and being the same land described in a deed to Bernois, LLC., recorded in Instrument No. 20120510000549120, Deed Records, Collin County, Texas (D.R.C.C.T.) and being more particularly described as follows:

BEGINNING at an "X" found for corner in the west line of N. Graves Street, at the southeast corner of a tract of land described in a deed to Susan Peabody, as recorded in Instrument No. 20061003001425870 (D.R.C.C.T) and the northeast corner of said Bernois, LLC tract:

THENCE South 01 degrees 57 minutes 23 seconds West, with the west line of said N. Graves Street, a distance of 75.00 feet to a found 1/2-inch iron rod with a cap stamped "BURNS" for corner;

THENCE North 88 degrees 06 minutes 35 seconds West, a distance of 150.00 feet to a found mag nail in a tree for corner in the east line of Lot 4, Block A of White West Addition, No. 2, an Addition to Collin County, Texas, according to the Plat thereof recorded in Volume 10, Page 58, Plat Records, Collin County, Texas (P.R.C.C.T.), and being the northwest corner of Lot 2, Block A of said White West Addition;

THENCE North 01 degrees 57 minutes 23 seconds East, a distance of 75.00 feet to a found 1/2-inch iron rod with a cap stamped "BURNS" at the northeast corner of said Lot 4, at the southeast corner of Lot 10, Block 1 of W. A. Belden Addition, an Addition to Collin County, Texas, according to the Plat thereof recorded in Volume 5, Page 18 (P.R.C.C.T.) and at the Southwest corner of said Peabody tract;

THENCE South 88 degrees 06 minutes 35 seconds East, a distance of 150.00 feet to the POINT OF BEGINNING and CONTAINING 11,250 square feet or 0.258 acres of land, more or less.

| LOT 10, BLOCK 1<br>W. A. BELDEN ADDITIO<br>VOL 5, PG. 18<br>(P.R.C.C.T.)<br>0.236 ACRES<br>ZONING: RS-84 - SINGLE<br>RESIDENTIAL DISTRICT<br>LAND USE: RESIDENCE   | FAMILY<br>T                                                                                                                                                                                                                                                                                                                                                                                                                                                                                                                                                                                                                                                                                                                                                                                                                                                                                                                                                                                                                                                                                                                                                                                                                                                                                                                                                                                                                                                                                                                                                                                                                                                                                                                                                                                                                                                                                                                                                                                                                                                                                                                   |
|--------------------------------------------------------------------------------------------------------------------------------------------------------------------|-------------------------------------------------------------------------------------------------------------------------------------------------------------------------------------------------------------------------------------------------------------------------------------------------------------------------------------------------------------------------------------------------------------------------------------------------------------------------------------------------------------------------------------------------------------------------------------------------------------------------------------------------------------------------------------------------------------------------------------------------------------------------------------------------------------------------------------------------------------------------------------------------------------------------------------------------------------------------------------------------------------------------------------------------------------------------------------------------------------------------------------------------------------------------------------------------------------------------------------------------------------------------------------------------------------------------------------------------------------------------------------------------------------------------------------------------------------------------------------------------------------------------------------------------------------------------------------------------------------------------------------------------------------------------------------------------------------------------------------------------------------------------------------------------------------------------------------------------------------------------------------------------------------------------------------------------------------------------------------------------------------------------------------------------------------------------------------------------------------------------------|
| FOUND 1/2–INCH IR<br>WITH CAP STAMPED                                                                                                                              | RON ROD<br>"BURNS"                                                                                                                                                                                                                                                                                                                                                                                                                                                                                                                                                                                                                                                                                                                                                                                                                                                                                                                                                                                                                                                                                                                                                                                                                                                                                                                                                                                                                                                                                                                                                                                                                                                                                                                                                                                                                                                                                                                                                                                                                                                                                                            |
| LOT 4, BLOCK A<br>WHITE WEST ADDITION, NO<br>VOL 10, PG. 58<br>(P.R.C.C.T.)<br>0.234 ACRES<br>ZONING: RD-30 – DUPLI<br>RESIDENTIAL DISTRICT<br>LAND USE: RESIDENCE | EX 23 EX SE X4 SE |
| LOT 3, BLOCK A<br>WHITE WEST ADDITION, M<br>VOL 10, PG. 58<br>(P.R.C.C.T.)<br>0.172 ACRES<br>ZONING: RD-30 - DUR<br>RESIDENTIAL DISTRIC<br>LAND USE: RESIDENC      | NO. 2<br>IPLEX<br>CT<br>CE                                                                                                                                                                                                                                                                                                                                                                                                                                                                                                                                                                                                                                                                                                                                                                                                                                                                                                                                                                                                                                                                                                                                                                                                                                                                                                                                                                                                                                                                                                                                                                                                                                                                                                                                                                                                                                                                                                                                                                                                                                                                                                    |
|                                                                                                                                                                    | OJECT DATA                                                                                                                                                                                                                                                                                                                                                                                                                                                                                                                                                                                                                                                                                                                                                                                                                                                                                                                                                                                                                                                                                                                                                                                                                                                                                                                                                                                                                                                                                                                                                                                                                                                                                                                                                                                                                                                                                                                                                                                                                                                                                                                    |
| DESCRIPTION<br>CURRENT ZONING                                                                                                                                      | RS-84 (SINGLE FAMILY RESIDENCE)                                                                                                                                                                                                                                                                                                                                                                                                                                                                                                                                                                                                                                                                                                                                                                                                                                                                                                                                                                                                                                                                                                                                                                                                                                                                                                                                                                                                                                                                                                                                                                                                                                                                                                                                                                                                                                                                                                                                                                                                                                                                                               |
| PROPOSED ZONING                                                                                                                                                    | TR-1.8 (TOWNHOME RESIDENCE)                                                                                                                                                                                                                                                                                                                                                                                                                                                                                                                                                                                                                                                                                                                                                                                                                                                                                                                                                                                                                                                                                                                                                                                                                                                                                                                                                                                                                                                                                                                                                                                                                                                                                                                                                                                                                                                                                                                                                                                                                                                                                                   |
|                                                                                                                                                                    | 75'X150' = 11,250 SF.                                                                                                                                                                                                                                                                                                                                                                                                                                                                                                                                                                                                                                                                                                                                                                                                                                                                                                                                                                                                                                                                                                                                                                                                                                                                                                                                                                                                                                                                                                                                                                                                                                                                                                                                                                                                                                                                                                                                                                                                                                                                                                         |
|                                                                                                                                                                    | $  / J \land I J U = I I J U J I .$                                                                                                                                                                                                                                                                                                                                                                                                                                                                                                                                                                                                                                                                                                                                                                                                                                                                                                                                                                                                                                                                                                                                                                                                                                                                                                                                                                                                                                                                                                                                                                                                                                                                                                                                                                                                                                                                                                                                                                                                                                                                                           |
| EXISTING SF. LOT AREA                                                                                                                                              | 75'Y150' - 11250 SE                                                                                                                                                                                                                                                                                                                                                                                                                                                                                                                                                                                                                                                                                                                                                                                                                                                                                                                                                                                                                                                                                                                                                                                                                                                                                                                                                                                                                                                                                                                                                                                                                                                                                                                                                                                                                                                                                                                                                                                                                                                                                                           |
| EXISTING SF. LOT AREA<br>PROPOSED LOT AREA                                                                                                                         | 75'X150' = 11,250 SF.                                                                                                                                                                                                                                                                                                                                                                                                                                                                                                                                                                                                                                                                                                                                                                                                                                                                                                                                                                                                                                                                                                                                                                                                                                                                                                                                                                                                                                                                                                                                                                                                                                                                                                                                                                                                                                                                                                                                                                                                                                                                                                         |
| EXISTING SF. LOT AREA                                                                                                                                              | 75'X150' = 11,250 SF.<br>1<br>AS PER THE ORDINANCE                                                                                                                                                                                                                                                                                                                                                                                                                                                                                                                                                                                                                                                                                                                                                                                                                                                                                                                                                                                                                                                                                                                                                                                                                                                                                                                                                                                                                                                                                                                                                                                                                                                                                                                                                                                                                                                                                                                                                                                                                                                                            |