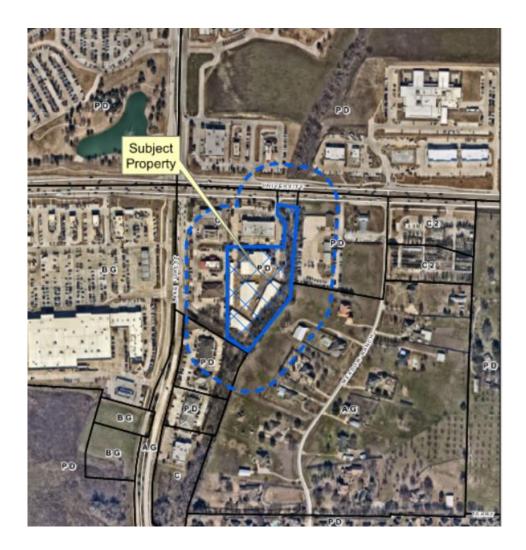

# Advantage Storage Cell Tower Rezone

24-0083Z

# **Location Map**



# **Aerial Exhibit**





## **Proposed Zoning Exhibit**



# **Proposed Zoning Exhibit**



#### **Proposed Tower Elevations**



## **Propagation Maps**

#### Baseline Configuration - RSRP LTE Coverage (current towers)



RSRP Level (DL) (dBm) >=-72 RSRP Level (DL) (dBm) >=-76 RSRP Level (DL) (dBm) >=-80 RSRP Level (DL) (dBm) >=-84 RSRP Level (DL) (dBm) >=-88 RSRP Level (DL) (dBm) >=-92 RSRP Level (DL) (dBm) >=-96 RSRP Level (DL) (dBm) >=-100 RSRP Level (DL) (dBm) >=-104 RSRP Level (DL) (dBm) >=-112 RSRP Level (DL) (dBm) >=-112 RSRP Level (DL) (dBm) >=-120 RSRP Level (DL) (dBm) >=-124 RSRP Level (DL) (dBm) >=-128 RSRP Level (DL) (dBm) ==-128 RSRP Level (DL) (dBm) ==-128

© 2016 AT&T Intellectual Property. All rights reserved. AT&T, Globe logo, Mobilizing Your World and DIRECTV are registered trademarks and se