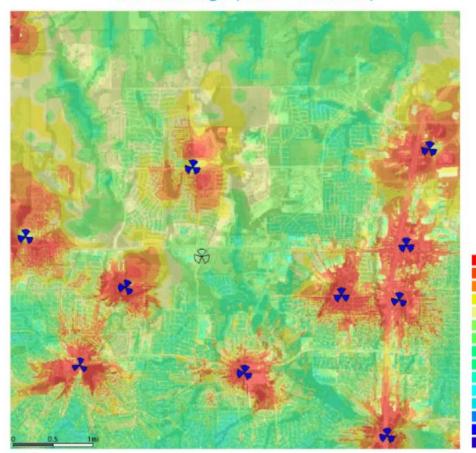

## **Propagation Maps**

#### Baseline Configuration - RSRP LTE Coverage (current towers)

RSRP Level (DL) (dBm) >=-72 RSRP Level (DL) (dBm) >=-76 RSRP Level (DL) (dBm) >=-80 RSRP Level (DL) (dBm) >=-84 RSRP Level (DL) (dBm) >=-88 RSRP Level (DL) (dBm) >=-92 RSRP Level (DL) (dBm) >=-96 RSRP Level (DL) (dBm) >=-100 RSRP Level (DL) (dBm) >=-104 RSRP Level (DL) (dBm) >=-112 RSRP Level (DL) (dBm) >=-112 RSRP Level (DL) (dBm) >=-120 RSRP Level (DL) (dBm) >=-124 RSRP Level (DL) (dBm) >=-128 RSRP Level (DL) (dBm) ==-128 RSRP Level (DL) (dBm) ==-128