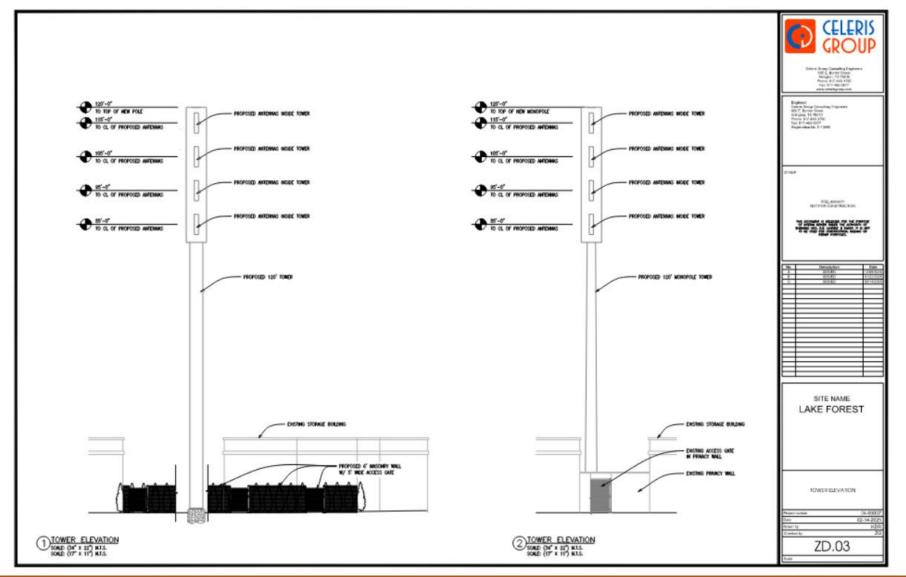

# Advantage Storage Cell Tower Rezone

24-0083Z

# **Location Map**



# **Aerial Exhibit**





## **Proposed Zoning Exhibit**



# **Proposed Zoning Exhibit**



#### **Proposed Tower Elevations**



## **Propagation Maps**

#### Baseline Configuration - RSRP LTE Coverage (current towers)



RSRP Level (DL) (dBm) >=-72 RSRP Level (DL) (dBm) >=-76 RSRP Level (DL) (dBm) >=-80 RSRP Level (DL) (dBm) >=-84 RSRP Level (DL) (dBm) >=-88 RSRP Level (DL) (dBm) >=-92 RSRP Level (DL) (dBm) >=-96 RSRP Level (DL) (dBm) >=-100 RSRP Level (DL) (dBm) >=-104 RSRP Level (DL) (dBm) >=-112 RSRP Level (DL) (dBm) >=-112 RSRP Level (DL) (dBm) >=-120 RSRP Level (DL) (dBm) >=-124 RSRP Level (DL) (dBm) >=-128 RSRP Level (DL) (dBm) ==-128 RSRP Level (DL) (dBm) ==-128

© 2016 AT&T Intellectual Property. All rights reserved. AT&T, Globe logo, Mobilizing Your World and DIRECTV are registered trademarks and service marks of AT&T Intellectual Property and/or AT&T affiliated companies. All other marks are the propert