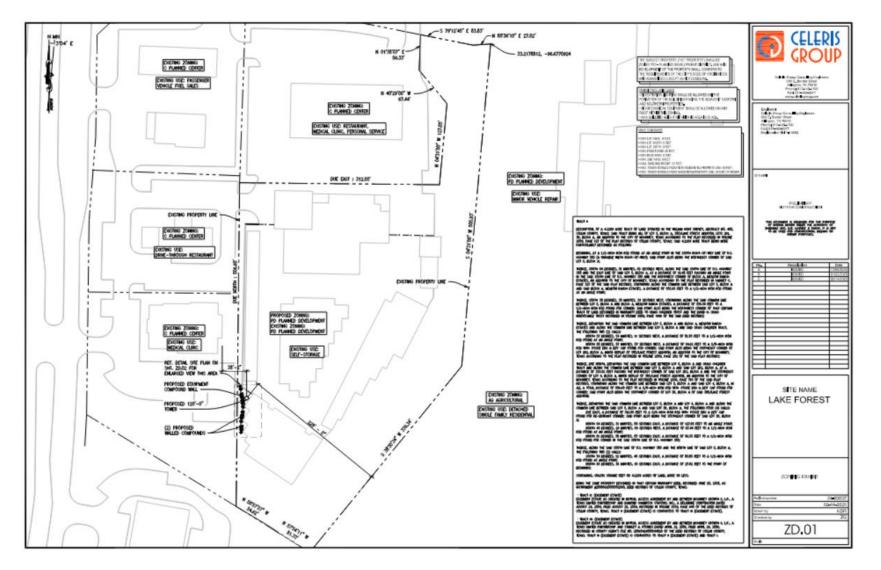

# Advantage Storage Cell Tower Rezone

24-0083Z

# **Location Map**



# **Aerial Exhibit**





## **Proposed Zoning Exhibit**



# **Proposed Zoning Exhibit**



#### **Proposed Tower Elevations**



## **Propagation Maps**

#### Baseline Configuration - RSRP LTE Coverage (current towers)



RSRP Level (DL) (dBm) >=-72 RSRP Level (DL) (dBm) >=-76 RSRP Level (DL) (dBm) >=-80 RSRP Level (DL) (dBm) >=-84 RSRP Level (DL) (dBm) >=-88 RSRP Level (DL) (dBm) >=-92 RSRP Level (DL) (dBm) >=-96 RSRP Level (DL) (dBm) >=-100 RSRP Level (DL) (dBm) >=-104 RSRP Level (DL) (dBm) >=-112 RSRP Level (DL) (dBm) >=-112 RSRP Level (DL) (dBm) >=-120 RSRP Level (DL) (dBm) >=-124 RSRP Level (DL) (dBm) >=-128 RSRP Level (DL) (dBm) ==-128 RSRP Level (DL) (dBm) ==-128

© 2016 AT&T Intellectual Property. All rights reserved. AT&T, Globe logo, Mobilizing Your World and DIRECTV are registered trademarks and service marks of AT&T Intellectual Pro