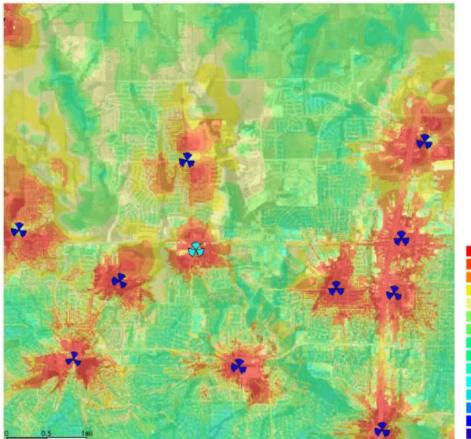

## **Propagation Maps**

#### Optimized Configuration - RSRP LTE Coverage (with DDL00157)

RSRP Level (DL) (dBm) >=-72 RSRP Level (DL) (dBm) >=-76 RSRP Level (DL) (dBm) >=-80 RSRP Level (DL) (dBm) >=-84 RSRP Level (DL) (dBm) >=-88 RSRP Level (DL) (dBm) >=-92 RSRP Level (DL) (dBm) >=-100 RSRP Level (DL) (dBm) >=-104 RSRP Level (DL) (dBm) >=-104 RSRP Level (DL) (dBm) >=-112 RSRP Level (DL) (dBm) >=-124 RSRP Level (DL) (dBm) >=-128 RSRP Level (DL) (dBm) ==-128 RSRP Level (