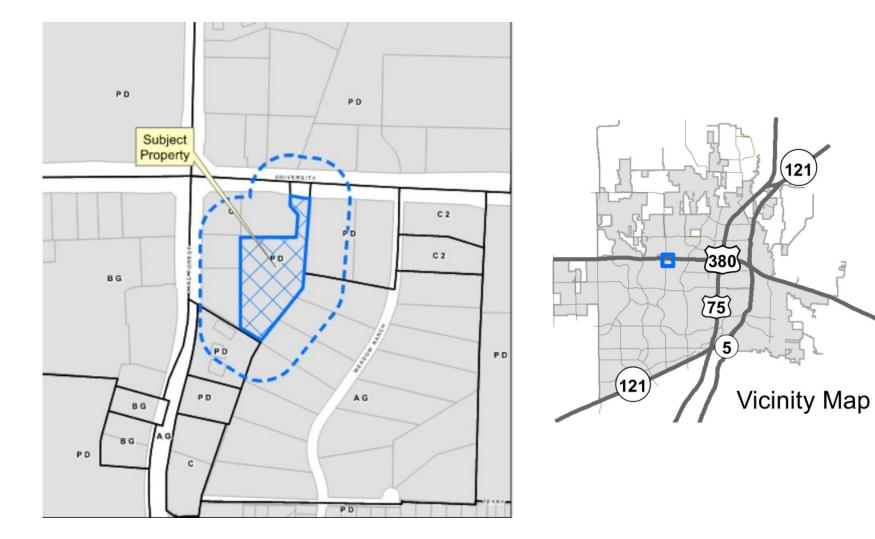

# Advantage Storage Cell Tower Rezone

24-0083Z

# **Location Map**



# **Aerial Exhibit**





## **Proposed Zoning Exhibit**



# **Proposed Zoning Exhibit**



#### **Proposed Tower Elevations**



## **Propagation Maps**

#### Baseline Configuration - RSRP LTE Coverage (current towers)



RSRP Level (DL) (dBm) >=-72 RSRP Level (DL) (dBm) >=-76 RSRP Level (DL) (dBm) >=-80 RSRP Level (DL) (dBm) >=-84 RSRP Level (DL) (dBm) >=-88 RSRP Level (DL) (dBm) >=-92 RSRP Level (DL) (dBm) >=-96 RSRP Level (DL) (dBm) >=-100 RSRP Level (DL) (dBm) >=-104 RSRP Level (DL) (dBm) >=-112 RSRP Level (DL) (dBm) >=-112 RSRP Level (DL) (dBm) >=-120 RSRP Level (DL) (dBm) >=-124 RSRP Level (DL) (dBm) >=-128 RSRP Level (DL) (dBm) ==-128 RSRP Level (DL) (dBm) ==-128

© 2016 AT&T Intellectual Property. All rights reserved. AT&T, Globe logo, Mobilizing Your World and DIRECTV are regi