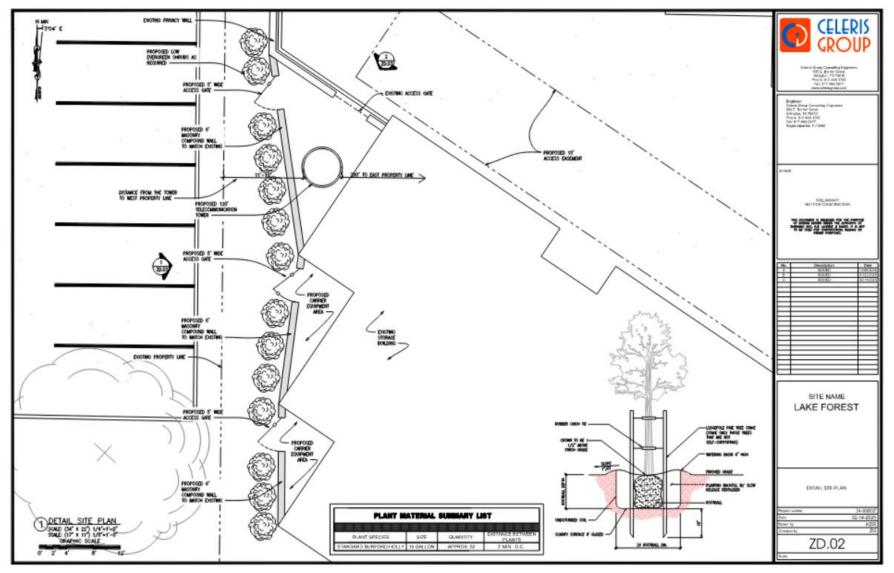

# Advantage Storage Cell Tower Rezone

24-0083Z

# **Location Map**



# **Aerial Exhibit**





## **Proposed Zoning Exhibit**



# **Proposed Zoning Exhibit**



#### **Proposed Tower Elevations**



## **Propagation Maps**

#### Baseline Configuration - RSRP LTE Coverage (current towers)



RSRP Level (DL) (dBm) >=-72 RSRP Level (DL) (dBm) >=-76 RSRP Level (DL) (dBm) >=-80 RSRP Level (DL) (dBm) >=-84 RSRP Level (DL) (dBm) >=-88 RSRP Level (DL) (dBm) >=-92 RSRP Level (DL) (dBm) >=-96 RSRP Level (DL) (dBm) >=-100 RSRP Level (DL) (dBm) >=-104 RSRP Level (DL) (dBm) >=-112 RSRP Level (DL) (dBm) >=-112 RSRP Level (DL) (dBm) >=-120 RSRP Level (DL) (dBm) >=-124 RSRP Level (DL) (dBm) >=-128 RSRP Level (DL) (dBm) ==-128 RSRP Level (DL) (dBm) ==-128

© 2016 AT&T Intellectual Property. All rights reserved. AT&T, Globe logo, Mobilizing Your World and DIRECTV are registered trademarks and service marks of AT&T Intellectual Property and/or AT&T affiliated comp