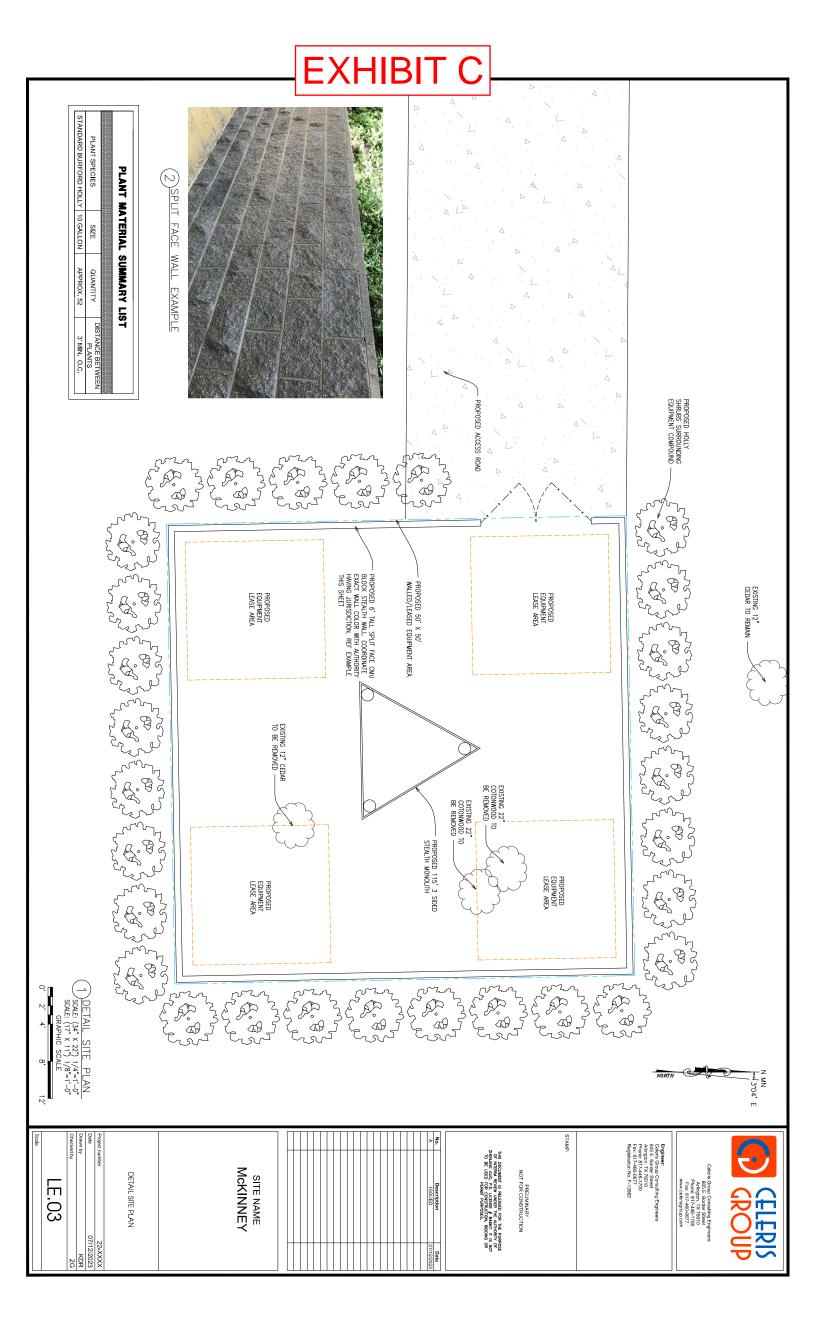

1, Block A, Bluestem Addition, an addition to the City of McKinney, as recorded in County Clerk's Document Number 2018-431, Plat Records Collin County, Texas;

THENCE North 26 degrees 35 minutes 50 seconds East. 894.34 feet to a one-half inch rod with cap stamped "TNP" found at the east corner of said Lot 1, Block A and said point being in the westerly line of said The Reserve at Westridge, Common Area S3, Block S;

THENCE along the westerly line of said The Reserve at Westridge, Common Area S3, Block S as follows:

South 24 degrees 07 minutes 13 seconds East, 543.63 feet to a one-half inch iron rod with yellow cap stamped "JBI" found for corner;

South 23 degrees 50 minutes 44 seconds West, 584.89 feet to the POINT OF BEGINNING and containing 324,304 square feet or 73445 acres of land





THIS DOCUMENT IS RELEASED FOR THE PURPOSE OF INTERIM REVIEW UNDER THE AUTHORITY OF ZHEALING GUO, P.E. LICENSE # 84687. IT IS NOT TO BE USED FOR CONSTRUCTION, BIDDING OR PERMIT PURPOSES.

Date 07/12/2023

PRELIMINARY NOT FOR CONSTRUCTION

SITE NAME

McKINNEY

TOWER ELEVATION

LE 04

Celeris Group Consulting Engineers 805 E. Border Street Adlegan TX 76010 Phone: 817-446-1700 Pax: 817-460-0877 www.celerisgroup.com