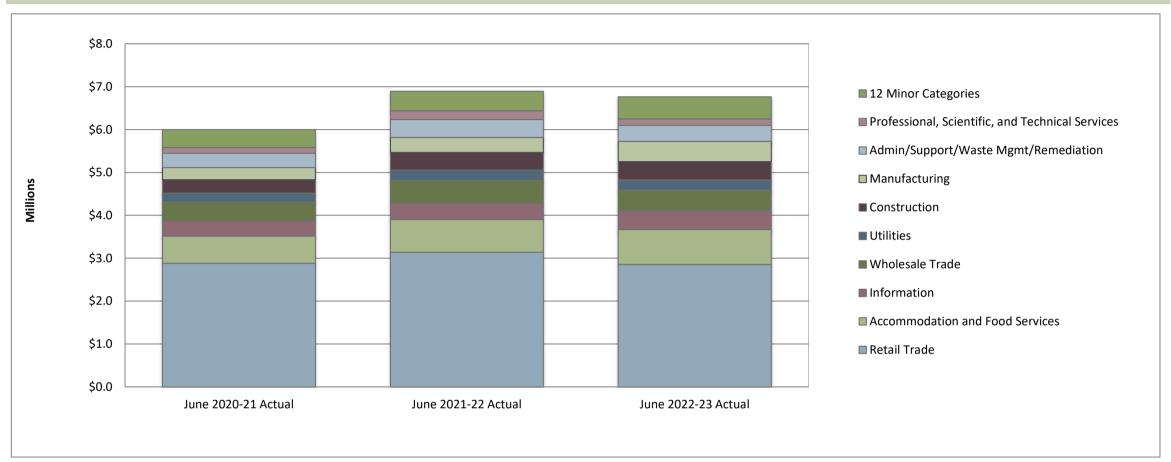

McKinney Community Development Corporation Summary Operating Statement June 2023 (75% of FY Complete)

|                                           |    |                            |          |               |    |                          |    |                          |                       |          | Monthly Comparison       |          | YTD Comparison            |          |                             |          |                           |
|-------------------------------------------|----|----------------------------|----------|---------------|----|--------------------------|----|--------------------------|-----------------------|----------|--------------------------|----------|---------------------------|----------|-----------------------------|----------|---------------------------|
| Revenues                                  | F  | Y23 Adopted<br>Budget      | Moi      | nthly Actual  | ,  | YTD Actual               |    | Remaining<br>Budget      | Budget<br>Received    |          | Monthly<br>Budget        |          | Monthly<br>Variance       |          | YTD Budget                  | Y        | ΓD Variance               |
| Sales Tax Receipts                        | \$ | 21,772,226                 | \$       | 1,694,214     | \$ | 16,315,552               | \$ | 5,456,674                | 74.9%                 | \$       | 1,814,352                | \$       | (120,139)                 | \$       | 16,329,170                  | \$       | (13,618)                  |
| Interest Income                           |    | 1,921,000                  |          | 145,404       |    | 1,454,689                |    | 466,311                  | 75.7%                 |          | 160,083                  |          | (14,679)                  |          | 1,440,750                   |          | 13,939                    |
| Unrealized Gains/Losses                   |    | -                          |          | (271,917)     |    | 362,765                  |    | (362,765)                | -                     |          | -                        |          | (271,917)                 |          | -                           |          | 362,765                   |
| Contributions & Donations - Other Capital |    | 163,329                    |          | -             |    | 400,000                  |    | (236,671)                | 244.9%                |          | 13,611                   |          | (13,611)                  |          | 122,497                     |          | 277,503                   |
| Miscellaneous Revenue                     |    | -                          |          | 1,875         |    | 7,867                    |    | (7,867)                  | -                     |          | -                        |          | 1,875                     |          | -                           |          | 7,867                     |
| Total Revenues                            | \$ | 23,856,555                 | \$       | 1,569,576     | \$ | 18,540,872               | \$ | 5,315,683                | 77.7%                 | \$       | 1,988,046                | \$       | (418,471)                 | \$       | 17,769,920                  | \$       | 648,456                   |
| Expenses                                  | F  | Y23 Adopted<br>Budget      | Moi      | nthly Actual  | ,  | YTD Actual               |    | Remaining<br>Budget      | Budget<br>Spent       |          | Monthly<br>Budget        |          | Monthly<br>Variance       |          | YTD Budget                  | Y        | ΓD Variance               |
| MCDC Operations                           |    |                            |          |               |    |                          |    |                          |                       |          |                          |          |                           |          |                             |          |                           |
| Personnel Expense                         | \$ | 319,676                    | <b>¢</b> | 22,709        | \$ | 236,522                  | ¢  | 83,154                   | 74.0%                 | <b>+</b> | 26.640                   | <b>.</b> | 2.021                     | <b>+</b> | 220 757                     | <b>+</b> | 2 225                     |
| Supplies Expense                          | Ψ  | 15,250                     | Ψ        | 22,709        | Ψ  | 5,179                    | Ψ  | 10,071                   | 34.0%                 | \$       | 26,640                   | <b>Þ</b> | 3,931                     | \$       | 239,757                     | Þ        | 3,235                     |
| Maintenance Expense                       |    | 2,500                      |          | 21            |    | 5,179                    |    |                          | 0.0%                  |          | 1,271                    |          | 1,250                     |          | 11,438                      |          | 6,259                     |
| Services/Sundry                           |    | 1,180,242                  |          | -<br>65,254   |    | 610,650                  |    | 2,500<br>569,592         | 51.7%                 |          | 208                      |          | 208                       |          | 1,875                       |          | 1,875                     |
| Capital                                   |    | 318,410                    |          | -             |    | 92,352                   |    | 226,058                  | 0.0%                  |          | 98,354                   |          | 33,099                    |          | 885,182                     |          | 274,532                   |
| Total Administrative                      |    | 1,836,078                  | \$       | 87,984        | \$ | 944,702                  | \$ | 891,376                  | 51.5%                 |          | 26,534<br><b>153,007</b> | \$       | (26,534)<br><b>11,954</b> | <u> </u> | 238,808<br><b>1,377,059</b> | \$       | 146,456<br><b>432,357</b> |
| Total Administrative                      |    | 1,030,070                  | Ψ        | 07,304        | Ψ  | 344,702                  | Ψ_ | 031,370                  | 31.3 70               |          | 133,007                  | Ψ        | 11,554                    |          | 1,377,033                   | Ψ        | 432,337                   |
| Projects                                  |    |                            |          |               |    |                          |    |                          |                       |          |                          |          |                           |          |                             |          |                           |
| Community Grants & Projects               | \$ | 27,069,509                 | \$       | 164,455       | \$ | 1,255,111                | \$ | 25,814,398               | 4.6%                  | \$       | 2,255,792                | \$       | 2,091,337                 | \$       | 20,302,132                  | \$       | 19,047,021                |
| Capital                                   |    | 114,600                    |          | 7,838         |    | 88,935                   |    | 25,665                   | 0.0%                  |          | 9,550                    |          | 1,713                     |          | 85,950                      |          | (2,985)                   |
| Other Project Expenses                    |    | 165,000                    |          | 580           |    | 10,019                   |    | 154,981                  | 6.1%                  |          | 13,750                   |          | 13,170                    |          | 123,750                     |          | 113,731                   |
| Total Projects                            | \$ | 27,349,109                 | \$       | 172,873       | \$ | 1,354,065                | \$ | 25,995,044               | 5.0%                  | \$       | 2,279,092                | \$       | 2,106,220                 | \$       | 20,511,832                  | \$       | 19,157,767                |
| Non-Departmental                          |    |                            |          |               |    |                          |    |                          |                       |          |                          |          |                           |          |                             |          |                           |
| Administrative Fee to GF                  | ¢  | 175.000                    | ¢        | 14 502        | ¢  | 121 752                  | ¢  | 42 249                   | 75 20/                | ¢        | 14 F02                   | ¢.       |                           | 4        | 121 250                     | ¢        | (E02)                     |
| Economic Incentive                        | \$ | 175,000                    | Þ        | 14,583        | \$ | 131,752                  | Þ  | 43,248                   | 75.3%                 | \$       | 14,583                   | Þ        | 42 100                    | \$       | 131,250                     | Þ        | (502)                     |
| Insurance & Risk Fund                     |    | 518,387                    |          | -             |    | -                        |    | 518,387                  | 0.0%                  |          | 43,199                   |          | 43,199                    |          | 388,790                     |          | 388,790                   |
| Park Construction Fund                    |    | 754                        |          | 63<br>417,812 |    | 565                      |    | 189                      | 75.0%                 |          | 1 200 445                |          | 972 622                   |          | 566                         |          | 7 796 402                 |
| MPAC                                      |    | 15,485,340                 |          |               |    | 3,827,602                |    | 11,657,738               | 24.7%                 |          | 1,290,445                |          | 872,633                   |          | 11,614,005                  |          | 7,786,403                 |
| Buildings & Structures                    |    | 500,000                    |          | 41,667        |    | 375,000                  |    | 125,000                  | 75.0%                 |          | 41,667                   |          | -                         |          | 375,000                     |          | -                         |
| MCDC Debt Service Payments                |    | 12,575,097                 |          | 185,148       |    | 7,396,227                |    | 5,178,870                | 58.8%                 |          | 1,047,925                |          | 862,777                   |          | 9,431,323                   |          | 2,035,096                 |
| MCDC Debt Service I & S                   |    | 1,085,000                  |          | -             |    | -                        |    | 1,085,000                | 0.0%                  |          | 90,417                   |          | 90,417                    |          | 813,750                     |          | 813,750                   |
| Paying Agent                              |    | 636,044                    |          | -             |    | 318,022                  |    | 318,022                  | 50.0%                 |          | 53,004                   |          | 53,004                    |          | 477,033                     |          | 159,011                   |
| Total Non-Departmental                    | \$ | 1,000<br><b>30,976,622</b> | \$       | 659,272       | \$ | 200<br><b>12,049,368</b> | \$ | 800<br><b>18,927,254</b> | 20.0%<br><b>38.9%</b> |          | 2, <b>581,385</b>        | \$       | 83<br><b>1,922,113</b>    | <u></u>  | 750<br><b>23,232,467</b>    | \$       | 550<br><b>11,183,098</b>  |
| rotal Non-Departmental                    |    | 30,370,022                 | Ψ        | 033,272       | Ψ  | 12,045,500               | Ψ  | 10,927,234               | 30.9 70               |          | 2,301,303                | Ψ        | 1,322,113                 |          | 23,232,407                  | Ψ_       | 11,103,090                |
| Total Expenses                            | \$ | 60,161,809                 | \$       | 920,129       | \$ | 14,348,135               | \$ | 45,813,674               | 23.8%                 | \$       | 5,013,484                | \$       | 4,040,287                 | \$       | 45,121,357                  | \$       | 30,773,221                |
| Net                                       | \$ | (36,305,254)               | \$       | 649,447       | \$ | 4,192,737                |    |                          |                       | \$       | (3,025,438)              | \$       | 3,674,885                 | \$       | (27,351,437)                | \$       | 31,544,175                |
| EVOC Bendander Frank E.                   |    | 6T 464 644                 |          |               |    |                          |    |                          |                       |          |                          |          |                           |          |                             |          |                           |
| FY23 Beginning Fund Balance               | \$ | 67,101,844                 |          |               |    |                          |    |                          |                       |          |                          |          |                           |          |                             |          |                           |
| Add FY23 Budgeted Revenue                 |    | 23,856,555                 |          |               |    |                          |    |                          |                       |          |                          |          |                           |          |                             |          |                           |
| Less FY23 Budgeted Expenses               |    | (60,161,809)               | I        |               |    |                          |    |                          |                       |          |                          |          |                           |          |                             |          |                           |
| FY23 Projected Ending Fund Balance        | \$ | 30,796,590                 |          |               |    |                          |    |                          |                       |          |                          |          |                           |          |                             |          |                           |