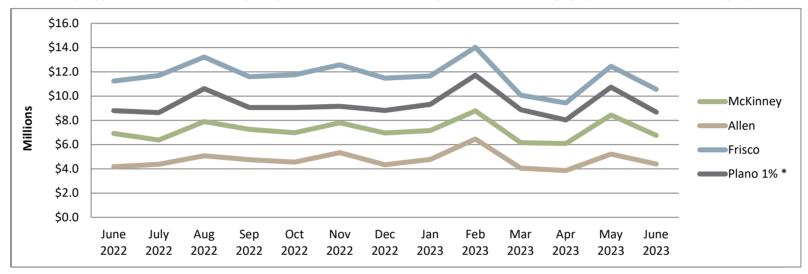

McKinney Community Development Corporation Summary Operating Statement June 2023 (75% of FY Complete)

|                                           |    |                            |          |               |    |                          |    |                          |                       |          | Monthly Comparison       |          | YTD Comparison            |          |                             |          |                           |
|-------------------------------------------|----|----------------------------|----------|---------------|----|--------------------------|----|--------------------------|-----------------------|----------|--------------------------|----------|---------------------------|----------|-----------------------------|----------|---------------------------|
| Revenues                                  | F  | Y23 Adopted<br>Budget      | Moi      | nthly Actual  | ,  | YTD Actual               |    | Remaining<br>Budget      | Budget<br>Received    |          | Monthly<br>Budget        |          | Monthly<br>Variance       |          | YTD Budget                  | Y        | ΓD Variance               |
| Sales Tax Receipts                        | \$ | 21,772,226                 | \$       | 1,694,214     | \$ | 16,315,552               | \$ | 5,456,674                | 74.9%                 | \$       | 1,814,352                | \$       | (120,139)                 | \$       | 16,329,170                  | \$       | (13,618)                  |
| Interest Income                           |    | 1,921,000                  |          | 145,404       |    | 1,454,689                |    | 466,311                  | 75.7%                 |          | 160,083                  |          | (14,679)                  |          | 1,440,750                   |          | 13,939                    |
| Unrealized Gains/Losses                   |    | -                          |          | (271,917)     |    | 362,765                  |    | (362,765)                | -                     |          | -                        |          | (271,917)                 |          | -                           |          | 362,765                   |
| Contributions & Donations - Other Capital |    | 163,329                    |          | -             |    | 400,000                  |    | (236,671)                | 244.9%                |          | 13,611                   |          | (13,611)                  |          | 122,497                     |          | 277,503                   |
| Miscellaneous Revenue                     |    | -                          |          | 1,875         |    | 7,867                    |    | (7,867)                  | -                     |          | -                        |          | 1,875                     |          | -                           |          | 7,867                     |
| Total Revenues                            | \$ | 23,856,555                 | \$       | 1,569,576     | \$ | 18,540,872               | \$ | 5,315,683                | 77.7%                 | \$       | 1,988,046                | \$       | (418,471)                 | \$       | 17,769,920                  | \$       | 648,456                   |
| Expenses                                  | F  | Y23 Adopted<br>Budget      | Moi      | nthly Actual  | ,  | YTD Actual               |    | Remaining<br>Budget      | Budget<br>Spent       |          | Monthly<br>Budget        |          | Monthly<br>Variance       |          | YTD Budget                  | Y        | ΓD Variance               |
| MCDC Operations                           |    |                            |          |               |    |                          |    |                          |                       |          |                          |          |                           |          |                             |          |                           |
| Personnel Expense                         | \$ | 319,676                    | <b>¢</b> | 22,709        | \$ | 236,522                  | ¢  | 83,154                   | 74.0%                 | <b>+</b> | 26.640                   | <b>.</b> | 2.021                     | <b>+</b> | 220 757                     | <b>+</b> | 2 225                     |
| Supplies Expense                          | Ψ  | 15,250                     | Ψ        | 22,709        | Ψ  | 5,179                    | Ψ  | 10,071                   | 34.0%                 | \$       | 26,640                   | <b>Þ</b> | 3,931                     | \$       | 239,757                     | Þ        | 3,235                     |
| Maintenance Expense                       |    | 2,500                      |          | 21            |    | 5,179                    |    |                          | 0.0%                  |          | 1,271                    |          | 1,250                     |          | 11,438                      |          | 6,259                     |
| Services/Sundry                           |    | 1,180,242                  |          | -<br>65,254   |    | 610,650                  |    | 2,500<br>569,592         | 51.7%                 |          | 208                      |          | 208                       |          | 1,875                       |          | 1,875                     |
| Capital                                   |    | 318,410                    |          | -             |    | 92,352                   |    | 226,058                  | 0.0%                  |          | 98,354                   |          | 33,099                    |          | 885,182                     |          | 274,532                   |
| Total Administrative                      |    | 1,836,078                  | \$       | 87,984        | \$ | 944,702                  | \$ | 891,376                  | 51.5%                 |          | 26,534<br><b>153,007</b> | \$       | (26,534)<br><b>11,954</b> | <u> </u> | 238,808<br><b>1,377,059</b> | \$       | 146,456<br><b>432,357</b> |
| Total Administrative                      |    | 1,030,070                  | Ψ        | 07,304        | Ψ  | 344,702                  | Ψ_ | 031,370                  | 31.3 70               |          | 133,007                  | Ψ        | 11,554                    |          | 1,377,033                   | Ψ        | 432,337                   |
| Projects                                  |    |                            |          |               |    |                          |    |                          |                       |          |                          |          |                           |          |                             |          |                           |
| Community Grants & Projects               | \$ | 27,069,509                 | \$       | 164,455       | \$ | 1,255,111                | \$ | 25,814,398               | 4.6%                  | \$       | 2,255,792                | \$       | 2,091,337                 | \$       | 20,302,132                  | \$       | 19,047,021                |
| Capital                                   |    | 114,600                    |          | 7,838         |    | 88,935                   |    | 25,665                   | 0.0%                  |          | 9,550                    |          | 1,713                     |          | 85,950                      |          | (2,985)                   |
| Other Project Expenses                    |    | 165,000                    |          | 580           |    | 10,019                   |    | 154,981                  | 6.1%                  |          | 13,750                   |          | 13,170                    |          | 123,750                     |          | 113,731                   |
| Total Projects                            | \$ | 27,349,109                 | \$       | 172,873       | \$ | 1,354,065                | \$ | 25,995,044               | 5.0%                  | \$       | 2,279,092                | \$       | 2,106,220                 | \$       | 20,511,832                  | \$       | 19,157,767                |
| Non-Departmental                          |    |                            |          |               |    |                          |    |                          |                       |          |                          |          |                           |          |                             |          |                           |
| Administrative Fee to GF                  | ¢  | 175.000                    | ¢        | 14 502        | ¢  | 121 752                  | ¢  | 42 249                   | 75 20/                | ¢        | 14 F02                   | ¢.       |                           | 4        | 121 250                     | ¢        | (E02)                     |
| Economic Incentive                        | \$ | 175,000                    | Þ        | 14,583        | \$ | 131,752                  | Þ  | 43,248                   | 75.3%                 | \$       | 14,583                   | Þ        | 42 100                    | \$       | 131,250                     | Þ        | (502)                     |
| Insurance & Risk Fund                     |    | 518,387                    |          | -             |    | -                        |    | 518,387                  | 0.0%                  |          | 43,199                   |          | 43,199                    |          | 388,790                     |          | 388,790                   |
| Park Construction Fund                    |    | 754                        |          | 63<br>417,812 |    | 565                      |    | 189                      | 75.0%                 |          | 1 200 445                |          | 972 622                   |          | 566                         |          | 7 796 402                 |
| MPAC                                      |    | 15,485,340                 |          |               |    | 3,827,602                |    | 11,657,738               | 24.7%                 |          | 1,290,445                |          | 872,633                   |          | 11,614,005                  |          | 7,786,403                 |
| Buildings & Structures                    |    | 500,000                    |          | 41,667        |    | 375,000                  |    | 125,000                  | 75.0%                 |          | 41,667                   |          | -                         |          | 375,000                     |          | -                         |
| MCDC Debt Service Payments                |    | 12,575,097                 |          | 185,148       |    | 7,396,227                |    | 5,178,870                | 58.8%                 |          | 1,047,925                |          | 862,777                   |          | 9,431,323                   |          | 2,035,096                 |
| MCDC Debt Service I & S                   |    | 1,085,000                  |          | -             |    | -                        |    | 1,085,000                | 0.0%                  |          | 90,417                   |          | 90,417                    |          | 813,750                     |          | 813,750                   |
| Paying Agent                              |    | 636,044                    |          | -             |    | 318,022                  |    | 318,022                  | 50.0%                 |          | 53,004                   |          | 53,004                    |          | 477,033                     |          | 159,011                   |
| Total Non-Departmental                    | \$ | 1,000<br><b>30,976,622</b> | \$       | 659,272       | \$ | 200<br><b>12,049,368</b> | \$ | 800<br><b>18,927,254</b> | 20.0%<br><b>38.9%</b> |          | 2, <b>581,385</b>        | \$       | 83<br><b>1,922,113</b>    | <u></u>  | 750<br><b>23,232,467</b>    | \$       | 550<br><b>11,183,098</b>  |
| rotal Non-Departmental                    |    | 30,370,022                 | Ψ        | 033,272       | Ψ  | 12,045,500               | Ψ  | 10,927,234               | 30.9 70               |          | 2,301,303                | Ψ        | 1,322,113                 |          | 23,232,407                  | Ψ_       | 11,103,090                |
| Total Expenses                            | \$ | 60,161,809                 | \$       | 920,129       | \$ | 14,348,135               | \$ | 45,813,674               | 23.8%                 | \$       | 5,013,484                | \$       | 4,040,287                 | \$       | 45,121,357                  | \$       | 30,773,221                |
| Net                                       | \$ | (36,305,254)               | \$       | 649,447       | \$ | 4,192,737                |    |                          |                       | \$       | (3,025,438)              | \$       | 3,674,885                 | \$       | (27,351,437)                | \$       | 31,544,175                |
| EVOC Bendander Frank E.                   |    | 6T 464 644                 |          |               |    |                          |    |                          |                       |          |                          |          |                           |          |                             |          |                           |
| FY23 Beginning Fund Balance               | \$ | 67,101,844                 |          |               |    |                          |    |                          |                       |          |                          |          |                           |          |                             |          |                           |
| Add FY23 Budgeted Revenue                 |    | 23,856,555                 |          |               |    |                          |    |                          |                       |          |                          |          |                           |          |                             |          |                           |
| Less FY23 Budgeted Expenses               |    | (60,161,809)               | I        |               |    |                          |    |                          |                       |          |                          |          |                           |          |                             |          |                           |
| FY23 Projected Ending Fund Balance        | \$ | 30,796,590                 |          |               |    |                          |    |                          |                       |          |                          |          |                           |          |                             |          |                           |