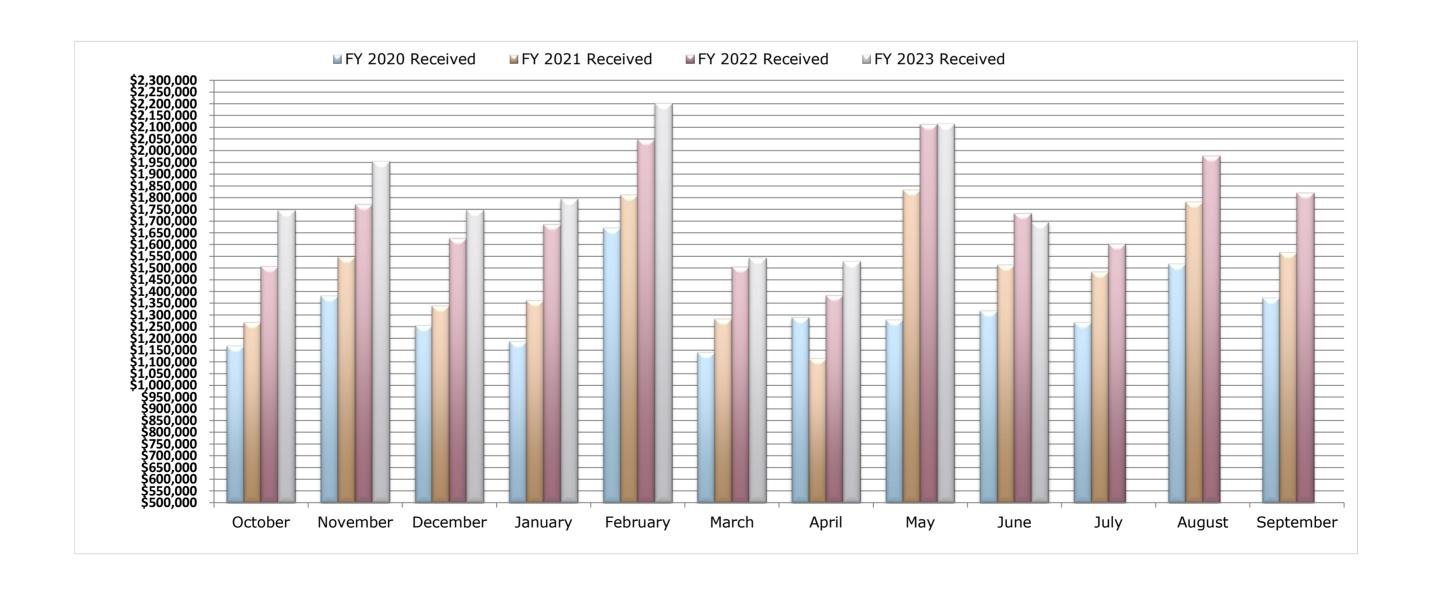

McKinney Community Development Corporation Summary Operating Statement June 2023 (75% of FY Complete)

|                                           |    |                            |          |               |    |                          |    |                          |                       |          | Monthly Comparison       |          | YTD Comparison            |          |                             |          |                           |
|-------------------------------------------|----|----------------------------|----------|---------------|----|--------------------------|----|--------------------------|-----------------------|----------|--------------------------|----------|---------------------------|----------|-----------------------------|----------|---------------------------|
| Revenues                                  | F  | Y23 Adopted<br>Budget      | Moi      | nthly Actual  | ,  | YTD Actual               |    | Remaining<br>Budget      | Budget<br>Received    |          | Monthly<br>Budget        |          | Monthly<br>Variance       |          | YTD Budget                  | Y        | ΓD Variance               |
| Sales Tax Receipts                        | \$ | 21,772,226                 | \$       | 1,694,214     | \$ | 16,315,552               | \$ | 5,456,674                | 74.9%                 | \$       | 1,814,352                | \$       | (120,139)                 | \$       | 16,329,170                  | \$       | (13,618)                  |
| Interest Income                           |    | 1,921,000                  |          | 145,404       |    | 1,454,689                |    | 466,311                  | 75.7%                 |          | 160,083                  |          | (14,679)                  |          | 1,440,750                   |          | 13,939                    |
| Unrealized Gains/Losses                   |    | -                          |          | (271,917)     |    | 362,765                  |    | (362,765)                | -                     |          | -                        |          | (271,917)                 |          | -                           |          | 362,765                   |
| Contributions & Donations - Other Capital |    | 163,329                    |          | -             |    | 400,000                  |    | (236,671)                | 244.9%                |          | 13,611                   |          | (13,611)                  |          | 122,497                     |          | 277,503                   |
| Miscellaneous Revenue                     |    | -                          |          | 1,875         |    | 7,867                    |    | (7,867)                  | -                     |          | -                        |          | 1,875                     |          | -                           |          | 7,867                     |
| Total Revenues                            | \$ | 23,856,555                 | \$       | 1,569,576     | \$ | 18,540,872               | \$ | 5,315,683                | 77.7%                 | \$       | 1,988,046                | \$       | (418,471)                 | \$       | 17,769,920                  | \$       | 648,456                   |
| Expenses                                  | F  | Y23 Adopted<br>Budget      | Moi      | nthly Actual  | ,  | YTD Actual               |    | Remaining<br>Budget      | Budget<br>Spent       |          | Monthly<br>Budget        |          | Monthly<br>Variance       |          | YTD Budget                  | Y        | ΓD Variance               |
| MCDC Operations                           |    |                            |          |               |    |                          |    |                          |                       |          |                          |          |                           |          |                             |          |                           |
| Personnel Expense                         | \$ | 319,676                    | <b>¢</b> | 22,709        | \$ | 236,522                  | ¢  | 83,154                   | 74.0%                 | <b>+</b> | 26.640                   | <b>.</b> | 2.021                     | <b>+</b> | 220 757                     | <b>+</b> | 2 225                     |
| Supplies Expense                          | Ψ  | 15,250                     | Ψ        | 22,709        | Ψ  | 5,179                    | Ψ  | 10,071                   | 34.0%                 | \$       | 26,640                   | <b>Þ</b> | 3,931                     | \$       | 239,757                     | Þ        | 3,235                     |
| Maintenance Expense                       |    | 2,500                      |          | 21            |    | 5,179                    |    |                          | 0.0%                  |          | 1,271                    |          | 1,250                     |          | 11,438                      |          | 6,259                     |
| Services/Sundry                           |    | 1,180,242                  |          | -<br>65,254   |    | 610,650                  |    | 2,500<br>569,592         | 51.7%                 |          | 208                      |          | 208                       |          | 1,875                       |          | 1,875                     |
| Capital                                   |    | 318,410                    |          | -             |    | 92,352                   |    | 226,058                  | 0.0%                  |          | 98,354                   |          | 33,099                    |          | 885,182                     |          | 274,532                   |
| Total Administrative                      |    | 1,836,078                  | \$       | 87,984        | \$ | 944,702                  | \$ | 891,376                  | 51.5%                 |          | 26,534<br><b>153,007</b> | \$       | (26,534)<br><b>11,954</b> | <u> </u> | 238,808<br><b>1,377,059</b> | \$       | 146,456<br><b>432,357</b> |
| Total Administrative                      |    | 1,030,070                  | Ψ        | 07,304        | Ψ  | 344,702                  | Ψ_ | 031,370                  | 31.3 70               |          | 133,007                  | Ψ        | 11,554                    |          | 1,377,033                   | Ψ        | 432,337                   |
| Projects                                  |    |                            |          |               |    |                          |    |                          |                       |          |                          |          |                           |          |                             |          |                           |
| Community Grants & Projects               | \$ | 27,069,509                 | \$       | 164,455       | \$ | 1,255,111                | \$ | 25,814,398               | 4.6%                  | \$       | 2,255,792                | \$       | 2,091,337                 | \$       | 20,302,132                  | \$       | 19,047,021                |
| Capital                                   |    | 114,600                    |          | 7,838         |    | 88,935                   |    | 25,665                   | 0.0%                  |          | 9,550                    |          | 1,713                     |          | 85,950                      |          | (2,985)                   |
| Other Project Expenses                    |    | 165,000                    |          | 580           |    | 10,019                   |    | 154,981                  | 6.1%                  |          | 13,750                   |          | 13,170                    |          | 123,750                     |          | 113,731                   |
| Total Projects                            | \$ | 27,349,109                 | \$       | 172,873       | \$ | 1,354,065                | \$ | 25,995,044               | 5.0%                  | \$       | 2,279,092                | \$       | 2,106,220                 | \$       | 20,511,832                  | \$       | 19,157,767                |
| Non-Departmental                          |    |                            |          |               |    |                          |    |                          |                       |          |                          |          |                           |          |                             |          |                           |
| Administrative Fee to GF                  | ¢  | 175.000                    | ¢        | 14 502        | ¢  | 121 752                  | ¢  | 42 249                   | 75 20/                | ¢        | 14 F02                   | ¢.       |                           | 4        | 121 250                     | ¢        | (E02)                     |
| Economic Incentive                        | \$ | 175,000                    | Þ        | 14,583        | \$ | 131,752                  | Þ  | 43,248                   | 75.3%                 | \$       | 14,583                   | Þ        | 42 100                    | \$       | 131,250                     | Þ        | (502)                     |
| Insurance & Risk Fund                     |    | 518,387                    |          | -             |    | -                        |    | 518,387                  | 0.0%                  |          | 43,199                   |          | 43,199                    |          | 388,790                     |          | 388,790                   |
| Park Construction Fund                    |    | 754                        |          | 63<br>417,812 |    | 565                      |    | 189                      | 75.0%                 |          | 1 200 445                |          | 972 622                   |          | 566                         |          | 7 796 402                 |
| MPAC                                      |    | 15,485,340                 |          |               |    | 3,827,602                |    | 11,657,738               | 24.7%                 |          | 1,290,445                |          | 872,633                   |          | 11,614,005                  |          | 7,786,403                 |
| Buildings & Structures                    |    | 500,000                    |          | 41,667        |    | 375,000                  |    | 125,000                  | 75.0%                 |          | 41,667                   |          | -                         |          | 375,000                     |          | -                         |
| MCDC Debt Service Payments                |    | 12,575,097                 |          | 185,148       |    | 7,396,227                |    | 5,178,870                | 58.8%                 |          | 1,047,925                |          | 862,777                   |          | 9,431,323                   |          | 2,035,096                 |
| MCDC Debt Service I & S                   |    | 1,085,000                  |          | -             |    | -                        |    | 1,085,000                | 0.0%                  |          | 90,417                   |          | 90,417                    |          | 813,750                     |          | 813,750                   |
| Paying Agent                              |    | 636,044                    |          | -             |    | 318,022                  |    | 318,022                  | 50.0%                 |          | 53,004                   |          | 53,004                    |          | 477,033                     |          | 159,011                   |
| Total Non-Departmental                    | \$ | 1,000<br><b>30,976,622</b> | \$       | 659,272       | \$ | 200<br><b>12,049,368</b> | \$ | 800<br><b>18,927,254</b> | 20.0%<br><b>38.9%</b> |          | 2, <b>581,385</b>        | \$       | 83<br><b>1,922,113</b>    | <u></u>  | 750<br><b>23,232,467</b>    | \$       | 550<br><b>11,183,098</b>  |
| rotal Non-Departmental                    |    | 30,370,022                 | Ψ        | 033,272       | Ψ  | 12,045,500               | Ψ  | 10,927,234               | 30.9 70               |          | 2,301,303                | Ψ        | 1,322,113                 |          | 23,232,407                  | Ψ_       | 11,103,090                |
| Total Expenses                            | \$ | 60,161,809                 | \$       | 920,129       | \$ | 14,348,135               | \$ | 45,813,674               | 23.8%                 | \$       | 5,013,484                | \$       | 4,040,287                 | \$       | 45,121,357                  | \$       | 30,773,221                |
| Net                                       | \$ | (36,305,254)               | \$       | 649,447       | \$ | 4,192,737                |    |                          |                       | \$       | (3,025,438)              | \$       | 3,674,885                 | \$       | (27,351,437)                | \$       | 31,544,175                |
| EVOC Bendander Frank E.                   |    | 6T 464 644                 |          |               |    |                          |    |                          |                       |          |                          |          |                           |          |                             |          |                           |
| FY23 Beginning Fund Balance               | \$ | 67,101,844                 |          |               |    |                          |    |                          |                       |          |                          |          |                           |          |                             |          |                           |
| Add FY23 Budgeted Revenue                 |    | 23,856,555                 |          |               |    |                          |    |                          |                       |          |                          |          |                           |          |                             |          |                           |
| Less FY23 Budgeted Expenses               |    | (60,161,809)               | I        |               |    |                          |    |                          |                       |          |                          |          |                           |          |                             |          |                           |
| FY23 Projected Ending Fund Balance        | \$ | 30,796,590                 |          |               |    |                          |    |                          |                       |          |                          |          |                           |          |                             |          |                           |