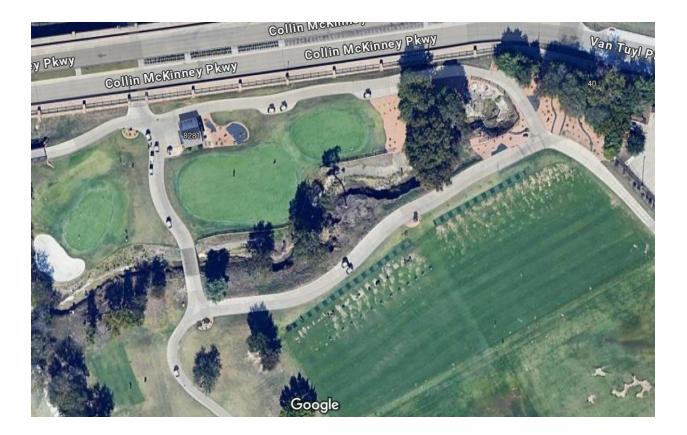

## **Detailed Project Information**

| Project / Business Name                                      | TPC Craig Ranch                                                                     |  |  |
|--------------------------------------------------------------|-------------------------------------------------------------------------------------|--|--|
| Location of Project                                          | Creek walls between practice green and driving range, south of Collin McKinney Pkwy |  |  |
| Physical Address                                             | 8000 Collin McKinney Parkway<br>McKinney, TX, 75070                                 |  |  |
| Property Size (in acres)                                     | 71.785                                                                              |  |  |
| Collin CAD Property ID                                       | 2822947                                                                             |  |  |
| What kind of project is proposed?<br>(Check all that apply.) | Replacement / repair                                                                |  |  |
| Estimated Date of Project Start Date                         | Monday, January 6, 2025                                                             |  |  |
| Estimated Date of Project Completion                         | Wednesday, April 30, 2025                                                           |  |  |

### **Project Details and Proposed Use**

The erosion of the creek will be stabilized using large rock retaining walls on both sides of the creek with filter fabric, drainage and compacted fill to provide a permanent solution to stop the loss of soil and to protect the practice putting green and the cart path behind the practice tee. The work is taking place specifically on Tax Parcel 2822947, while ClubCorp NV XXVI owns additional personal and real property IDs. Estimated appraised value, included in this application, reflects the total property owned by ClubCorp NV XXVI.