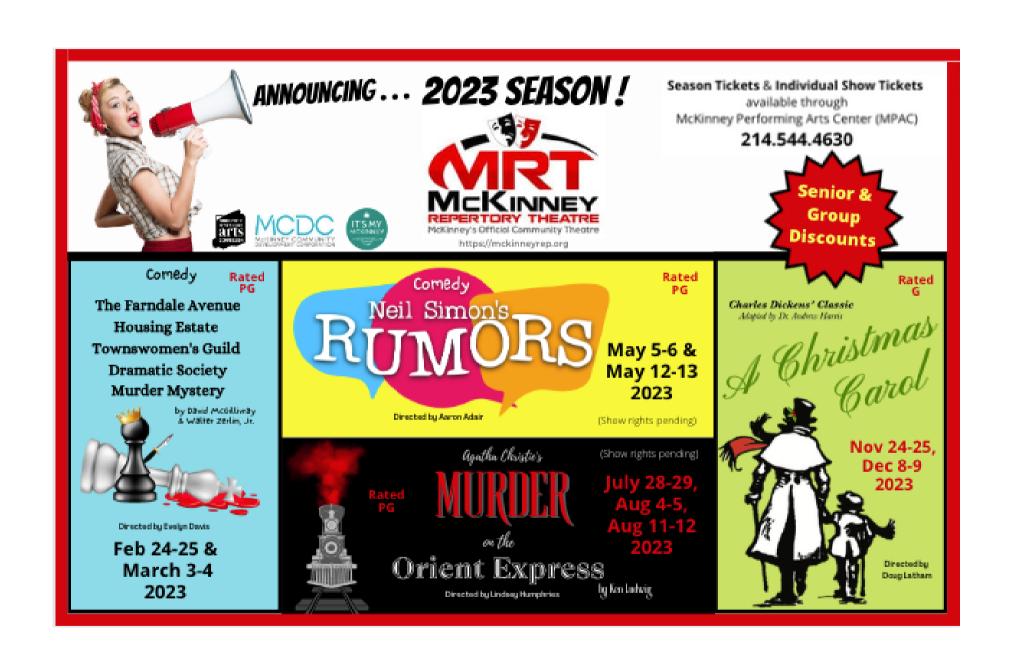

# 22-23 Season Shows

The Farndale Avenue Housing Estate
Townswomen's Guild
Dramatic Society Murder Mystery

Feb 24-25 & Mar. 3-4, 2023

## 22-23 Season Shows

May 5-6 & 12-13 2023

# Upcoming Shows