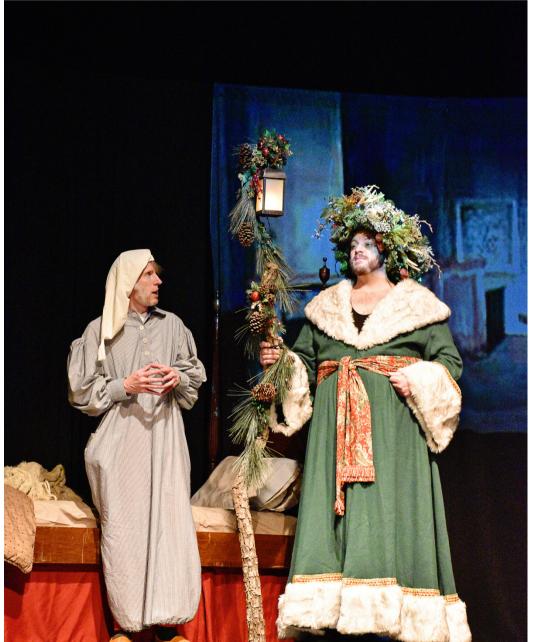

## **Current Results**

2021 - 22 SEASON

54 attendees/tickets per show
161 attendees/tickets for "A Christmas Carol"

2022 - 23 SEASON

125 attendees/tickets per show

214 attendees/tickets for "A Christmas Carol"