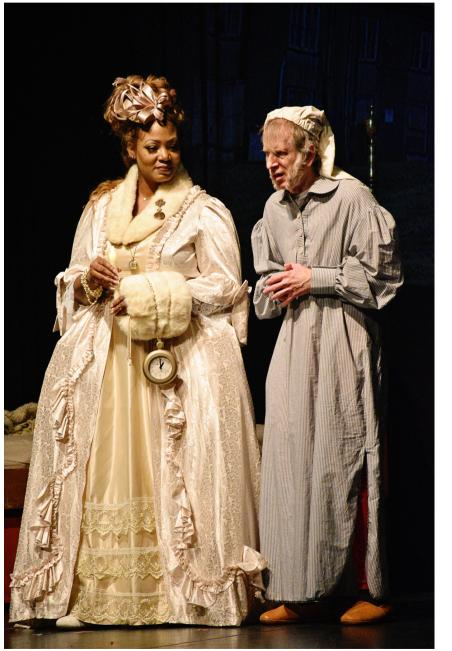

## **Current Results**

2021 - 22 SEASON

54 attendees/tickets per show
161 attendees/tickets for "A Christmas Carol"

2022 - 23 SEASON

125 attendees/tickets per show

214 attendees/tickets for "A Christmas Carol"