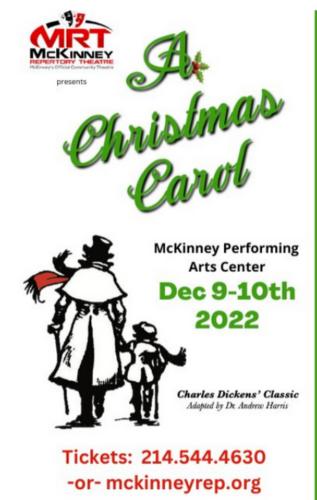

# BUSINESS Grapevine developer NewcrestImage partners with Coury

Hospitality

**15** 

All is bright. There is still time to get your tickets to the most beloved story of Christmas past, present, and future. MRT's one-hour production of #AChristmasCarol is currently on stage at Mckinney Performing Arts Center on December 9-10th. Tickets are still available:

https://bit.ly/mrtxmascarol

TICKETS.MCKINNEYPERFORMINGARTSCENTER.ORG

tickets.mckinneyperformingartscenter.org

**Get Tickets** 

Nov 25, 2022 - Dec 10, 2022 · Mckinney Performing ...

**Boosted Facebook post** 

Dec 3, 2022 • Created by ... Link clicks All is bright. 🥼 There is ...

Rated

Completed

5,354 Reach

119 Link clicks

...

Mckinney Repertory Theatre created an event. Sponsored · 🚱

McKinney **Performing Arts Center** 

Nov 25-26, **Dec 9-10** 

2022

Tickets: 214.544.4630 -OR- mckinneyrep.org

SAT, DEC 10, 2022

**A Christmas Carol** 

McKinney

Michele, James and 3 friends were interested

★ Interested ∨