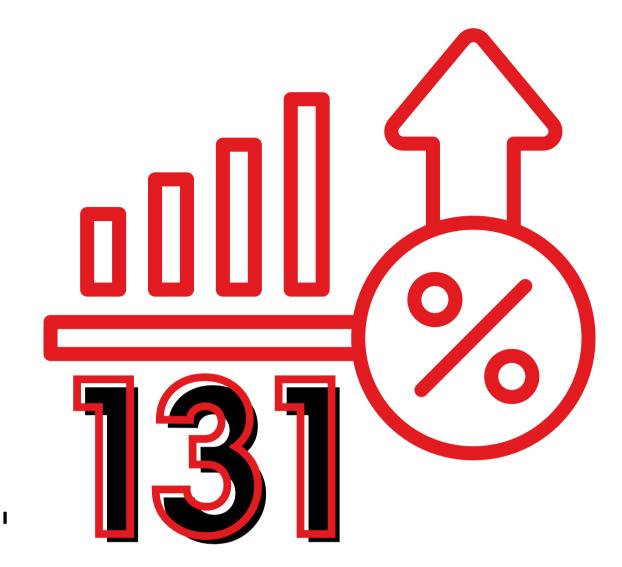

### 2023 - 24 SEASON GOAL

Continue to build on our momentum and grow our audience for our five (5) mainstage shows by at least 10% and attract theatergoers from Allen, Frisco, Sherman, Princeton, Farmersville and Plano.