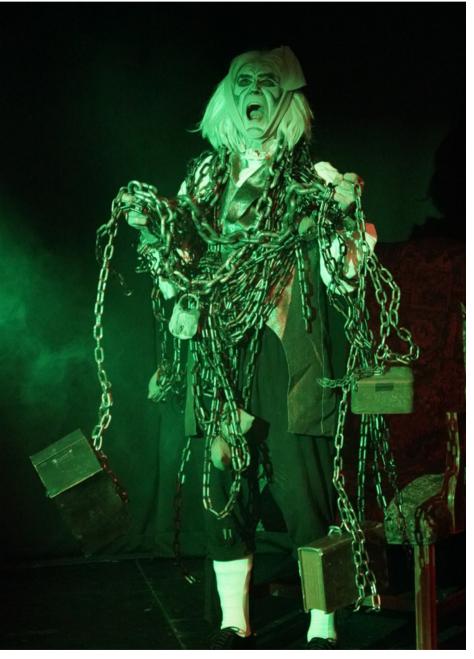

## **Current Results**

2021 - 22 SEASON

54 attendees/tickets per show
161 attendees/tickets for "A Christmas Carol"

2022 - 23 SEASON

125 attendees/tickets per show

214 attendees/tickets for "A Christmas Carol"