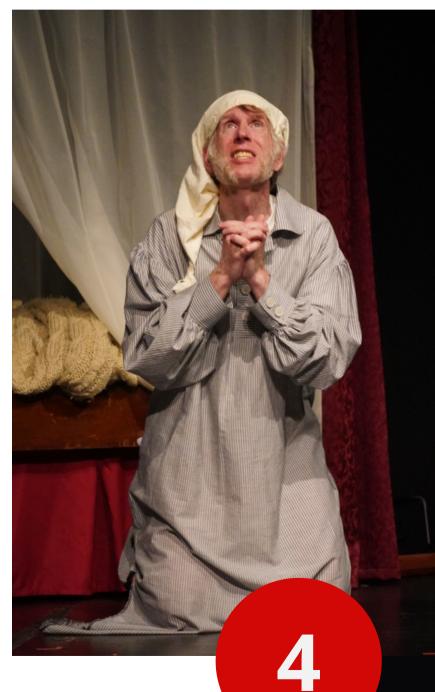

## **Current Results**

2021 - 22 SEASON

54 attendees/tickets per show
161 attendees/tickets for "A Christmas Carol"

2022 - 23 SEASON

125 attendees/tickets per show

214 attendees/tickets for "A Christmas Carol"