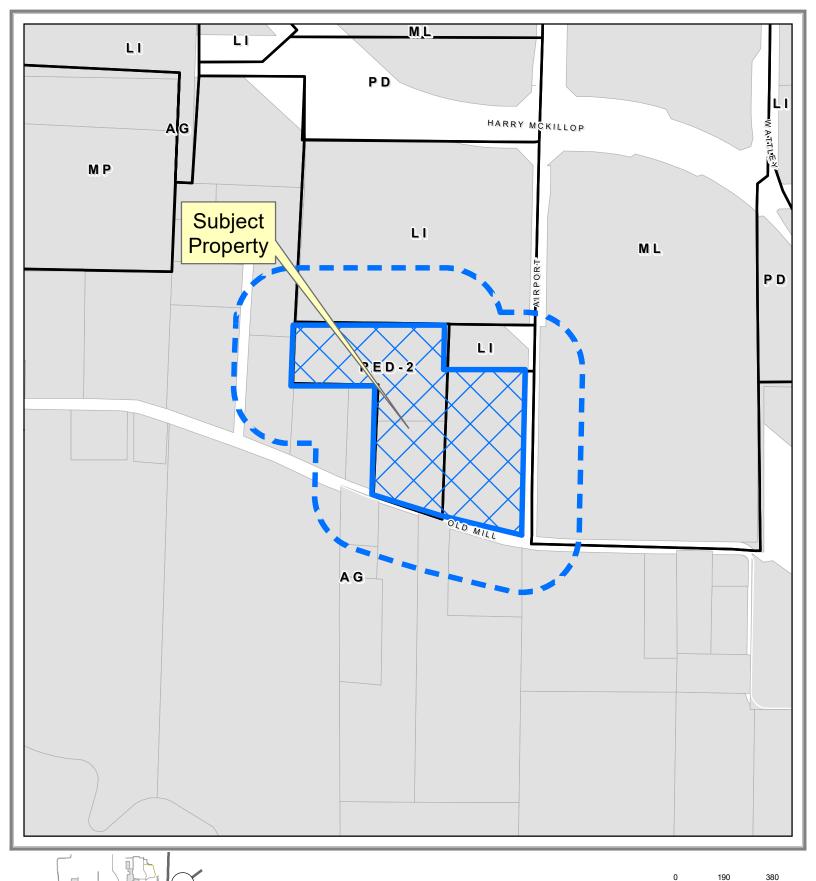

## Property Owner Notification Map

ZONE2025-0005

DISCLAIMER: This map and information contained in it were developed exclusively for use by the City of McKinney. Any use or reliance on this map by anyone else is at that party's risk and without liability to the City of McKinney, its officials or employees for any discrepancies, errors, or variances which may exist.

ZONE2025-0005

DISCLAIMER: This map and information contained in it were developed exclusively for use by the City of McKinney. Any use or reliance on this map by anyone else is at that party's risk and without liability to the City of McKinney, its officials or employees for any discrepancies, errors, or variances which may exist.