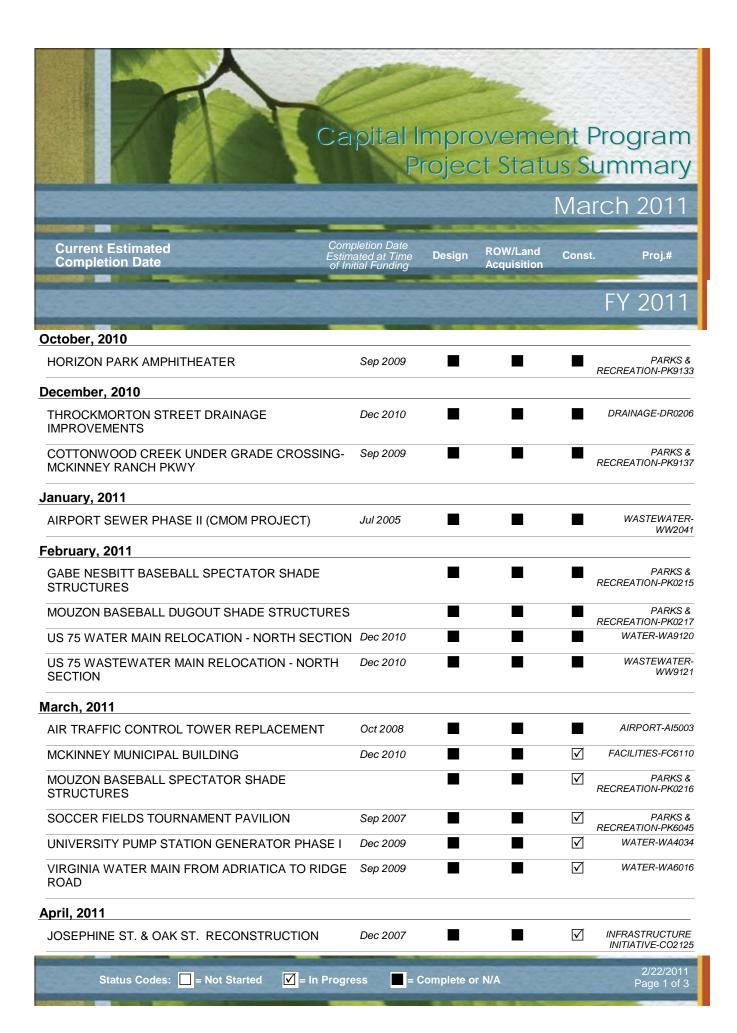

| Current Estimated Es                                              | ompletion Date<br>timated at Time<br>f Initial Funding | Design                  | ROW/Land<br>Acquisition | Const                   | t. Proj.#                            |
|-------------------------------------------------------------------|--------------------------------------------------------|-------------------------|-------------------------|-------------------------|--------------------------------------|
| CRAPE MYRTLES WORLD COLLECTION                                    | Jan 2007                                               |                         |                         | $\checkmark$            | PARKS & RECREATION-PK6118            |
| LAKE FOREST DRIVE- US 380 TO WILMETH                              | Oct 2007                                               |                         |                         | $\checkmark$            | STREETS, TRAFFIC,<br>DRAINAGE-ST3019 |
| RIDGE ROAD (CREEKSIDE - US 380)                                   | Aug 2010                                               |                         |                         | $\checkmark$            | STREETS, TRAFFIC,<br>DRAINAGE-ST0227 |
| June, 2011                                                        |                                                        |                         |                         |                         |                                      |
| BLOOMDALE RD (US75-SHAWNEE)                                       | Jun 2010                                               |                         |                         | $\checkmark$            | STREETS, TRAFFIC,<br>DRAINAGE-ST8139 |
| US 75 / US 380 INTERCHANGE RECONSTRUCTION                         | Dec 2009                                               |                         |                         | $\checkmark$            | STREETS, TRAFFIC,<br>DRAINAGE-ST6032 |
| WATER LINE IMPROVEMENTS EAST OF US 75                             | Sep 2009                                               |                         |                         | $\checkmark$            | WATER-WA7157                         |
| July, 2011                                                        |                                                        |                         |                         |                         |                                      |
| MEDIAN LIGHTING 3                                                 | Sep 2008                                               | $\checkmark$            |                         |                         | TRAFFIC SIGNALS & CONTROL-TR5072     |
| US 380 WATER MAIN - 850 PRESSURE PLANE<br>CONNECTION - EAST       | May 2010                                               |                         |                         | V                       | WATER-WA1006                         |
| VIRGINIA WATER MAIN (MALLARD LAKES - HARDIN                       | N) Sep 2010                                            |                         |                         |                         | WATER-WA9157                         |
| September, 2011                                                   |                                                        |                         |                         |                         |                                      |
| LAND ACQUISITION                                                  | Sep 2007                                               |                         | $\checkmark$            |                         | PARKS & RECREATION-PK0012            |
| PARK IMPROVEMENTS                                                 | Sep 2010                                               | $\checkmark$            |                         | $\checkmark$            | PARKS & RECREATION-PK6087            |
| FM 546 REPLACEMENT - PRELIMINARY<br>DEVELOPMENT                   | Sep 2014                                               |                         |                         |                         | STREETS, TRAFFIC,<br>DRAINAGE-ST9107 |
| 20" WATER MAIN @ ELDORADO PKWY AND STONEBRIDGE DRIVE INTERSECTION | Sep 2010                                               | $\checkmark$            |                         |                         | WATER-WA0208                         |
| DUDPERKINS ST SEWER                                               | Dec 2007                                               | $\checkmark$            | $\checkmark$            |                         | WASTEWATER-<br>WW6025                |
| Ant Owner, FV0040                                                 |                                                        |                         |                         |                         | FY 2012                              |
| 1st Quarter FY2012  DAM REHABILITATION: NRCS LAKE 2B              | 1st Qtr FY2008                                         |                         |                         | $\overline{\checkmark}$ | DRAINAGE-DR5091                      |
| DAM REHABILITATION: NRCS LAKE 17                                  | 1st Qtr FY2008                                         |                         |                         | $\overline{\checkmark}$ | DRAINAGE-DR5092                      |
| JEFFERSON & LINDSEY RECONSTRUCTION                                | 4th Qtr FY2007                                         |                         |                         |                         | INFRASTRUCTURE                       |
| SKATE PARK                                                        | 4th Qtr FY                                             | $\overline{\checkmark}$ |                         |                         | INITIATIVE-CO2127<br>PARKS &         |
| VETERANS MEMORIAL PARK IN MCKINNEY                                | 4th Qtr FY2006                                         | $\overline{\checkmark}$ |                         |                         | RECREATION-PK1214 PARKS &            |
| PRESSURE REDUCING VALVE: 850 PRESSURE PLANE TO 794 PRESSURE PLANE | 1st Qtr FY2007                                         | $\checkmark$            |                         |                         | RECREATION-PK6083<br>WATER-WA5056    |
| US 380 WATER MAIN - 920 PRESSURE PLANE<br>CONNECTION - WEST       | 3rd Qtr FY2009                                         |                         |                         | V                       | WATER-WA6011                         |
| VIRGINIA WATER MAIN FROM DOGWOOD TRAIL TO<br>US 75                | O 4th Qtr FY2010                                       | $\checkmark$            |                         |                         | WATER-WA9145                         |
| 2nd Quarter FY2012                                                |                                                        |                         |                         |                         |                                      |
| TENNIS COMPLEX                                                    | 3rd Qtr FY2009                                         | $\checkmark$            |                         |                         | PARKS & RECREATION-PK5029            |
| Status Codes: ☐ = Not Started ✓ = In Pro                          | ogress == Cor                                          | nplete o                | r N/A                   |                         | 2/22/2011<br>Page 2 of 3             |

| O la ('an Data                                      | Completion Date<br>Estimated at Time<br>of Initial Funding | Design       | ROW/Land<br>Acquisition | Cons                    | t. Proj.#                            |
|-----------------------------------------------------|------------------------------------------------------------|--------------|-------------------------|-------------------------|--------------------------------------|
| WILSON CREEK LAND ACQUISITION & DEVELOPMENT         | 4th Qtr FY2008                                             | 3            | V                       | $\checkmark$            | PARKS &<br>RECREATION-PK7153         |
| FM 543 CONNECTOR PHASE I                            | 4th Qtr FY2007                                             | 7            |                         |                         | STREETS, TRAFFIC,<br>DRAINAGE-ST6091 |
| US75 WATER MAIN RELOCATION - SOUTH SECT             | TION 3rd Qtr FY2010                                        | ) [          | $\checkmark$            |                         | WATER-WA9118                         |
| AERIAL WASTEWATER CROSSINGS IMPROVEME               | ENTS 4th Qtr FY2010                                        | ) [          |                         |                         | WASTEWATER-<br>WW0221                |
| US 75 WASTEWATER MAIN RELOCATION - SOUT SECTION     | H 3rd Qtr FY2010                                           | ) [          | V                       |                         | WASTEWATER-<br>WW9119                |
| 3rd Quarter FY2012                                  |                                                            |              |                         |                         |                                      |
| INTERSECTION IMPROVEMENTS                           | 2nd Qtr FY201                                              | 2 🗹          |                         |                         | STREETS, TRAFFIC,<br>DRAINAGE-ST7128 |
| 4th Quarter FY2012                                  |                                                            |              |                         |                         |                                      |
| HIKE AND BIKE PROJECTS (ZONE 1)                     | 4th Qtr FY200                                              | 5 🗸          |                         |                         | PARKS & RECREATION-PK3056            |
| BONNIE WENK PARK                                    | 4th Qtr FY2010                                             | ) <b>V</b>   |                         |                         | PARKS & RECREATION-PK5085            |
| SONNTAG NEIGHBORHOOD/SCHOOL PARK                    | 4th Qtr FY2010                                             | ) [          |                         |                         | PARKS & RECREATION-PK9140            |
| CUSTER ROAD - LOCAL FUNDING                         | 4th Qtr FY2007                                             | 7            |                         | V                       | STREETS, TRAFFIC,<br>DRAINAGE-ST2056 |
|                                                     |                                                            |              |                         |                         | FY 2013                              |
| REPLACEMENT RUNWAY                                  | FY2012                                                     | -            |                         | $\overline{\mathbf{V}}$ | AIRPORT-AI5098                       |
| INFRASTRUCTURE INITIATIVE PHASE III (FY2007 FY2010) | - FY2011                                                   | V            | $\checkmark$            |                         | INFRASTRUCTURE<br>INITIATIVE-CO4069  |
| AQUATIC COMPLEX DESIGN & PHASE I CONSTRUCTION       | FY2010                                                     | V            |                         |                         | PARKS &<br>RECREATION-PK7102         |
| HARDIN BOULEVARD ELEVATED STORAGE TANK              | 〈 FY2010                                                   | $\checkmark$ | $\checkmark$            |                         | WATER-WA9117                         |
|                                                     |                                                            |              |                         |                         | FY 2014                              |
| GRAY BRANCH PARK PHASE I                            | FY                                                         | $\checkmark$ |                         |                         | PARKS & RECREATION-PK1212            |
| VIRGINIA PARKWAY WEST - PHASE II                    | FY2012                                                     | $\checkmark$ |                         |                         | STREETS, TRAFFIC,<br>DRAINAGE-ST5049 |
|                                                     |                                                            |              |                         |                         | FY 2015                              |
| CUSTER ROAD (380 TO 1461) - DESIGN                  | FY2015                                                     | V            |                         |                         | STREETS, TRAFFIC,<br>DRAINAGE-ST9115 |
|                                                     |                                                            |              |                         |                         | FY 2017                              |
| STACY ROAD ELEVATED STORAGE TANK                    | FY2010                                                     |              |                         |                         | WATER-WA5019                         |