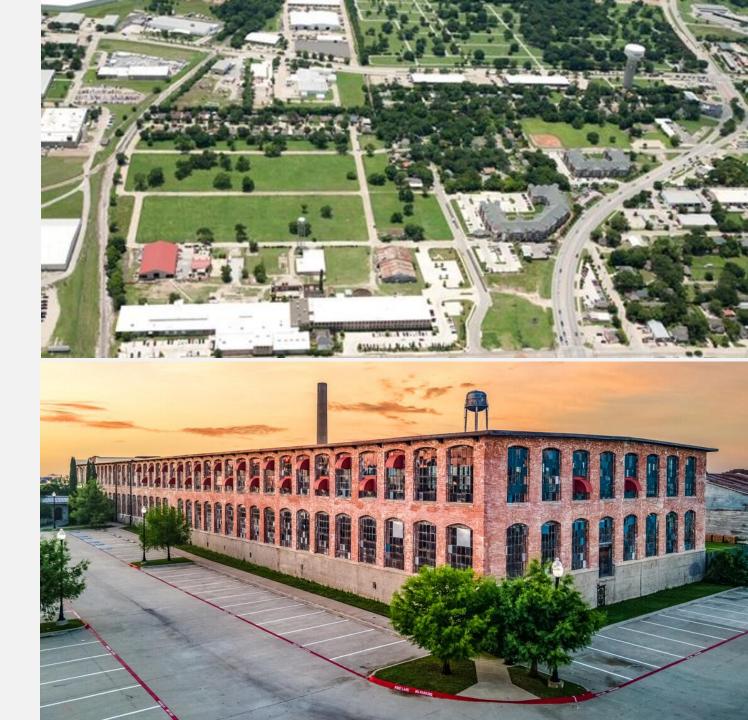

22-0789

Vice McGill Chair called for a Public Hearing and consideration/discussion/action on Retail Development Infrastructure Grant application (RI 22-02) submitted by The Cotton Mill in the amount of thirteen thousand seven hundred fifty-four and no/100 dollars (\$13,754.00) for exterior sewer infrastructure work needed for the completion of additional restrooms for a new event venue at the property located at 610 Elm Street in McKinney. Chandler Casey introduced himself and McCall Casey and shared that The Cotton Mill is a landmark retail location just off Highway 5, and they have been in McKinney for about 26 years, slowly renovating the historic Cotton Mill. They are requesting funds for a new sewer line. They are adding restrooms needed to bring their new event hall, The Atrium, up to code. The sewer line is exterior to the property line and goes along the parking lot out to Elm Street. Their bid for the project was \$27,508.50 and includes new street paving, trench safety plan, PSI Testing Lab, parking lot concrete, wall opening for the line and trench safety protection equipment. They are requesting \$13,754.25. Their goal for the project was to be complete for Fall and Winter events, so they began work a couple of months back, and the project is now complete. Due to the timing of the project, they are presenting the already completed project for reimbursement. Secretary Kelly sought clarity on their reason for completing the project prior to completing a grant application, and Chandler McCall clarified that their timing did not fit within the grant cycles. Vice Chair McGill asked for additional Board and public comments. Board Member Bradford thanked the applicants for their consistent attendance at MCDC Board meetings. Board members unanimously approved a motion by Treasurer Barnes-Tilley, seconded by Board Member Brewer, to close the public hearing.