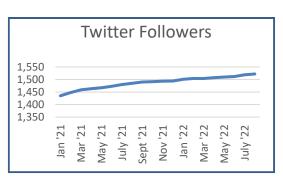

|     |
|-------------------------|-----|
| Direct to MCDC          | 125 |
| Social Media            | 11  |
| City website            | 46  |
| MEDC website            | 20  |
| MillhouseFoundation.org | 1   |
| The Retail Coach        | 1   |

Also, worth noting is the number of website visitors using mobile devices. Since the website redesign last Fall, the number of mobile users has increased almost 20%. As a reminder, one of the goals of the redesign was to make the website more friendly on mobile devices.

| Mobile Traffic | Users | Percent of Total |
|----------------|-------|------------------|
| Desktop        | 219   | 64.22%           |
| Mobile         | 115   | 33.72%           |
| Tablet         | 7     | 2.05%            |

#### Social Media: Facebook and Twitter





For Facebook, the top performing posts for August were related to Hugs Greenhouse, Silo Art Project, Unique by Nature campaign and a post about McKinney Fire Department. High performing organic posts for Facebook are shown below.

















MCDC





While Twitter is a smaller audience with just over 1,500 followers, growth continues to be slow but steady. Engagement with our Twitter audience is much less than our Facebook audience. Top posts for August were related to the MillHouse ArtsFest and the Fire Department.



Our Facebook audience demographic is primarily located in McKinney, with 2/3 being female. Demographic analytics are not readily available for our Twitter account.





September 7, 2022

To: Cindy Schneible, MCDC

Fr: Karen Zupanic, Heard-Craig Center for the Arts