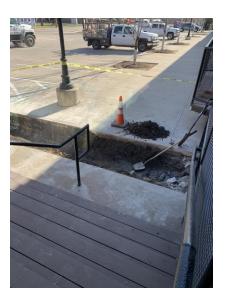

22-0789

Vice McGill Chair called for a Public Hearing and consideration/discussion/action on Retail Development Infrastructure Grant application (RI 22-02) submitted by The Cotton Mill in the amount of thirteen thousand seven hundred fifty-four and no/100 dollars (\$13,754.00) for exterior sewer infrastructure work needed for the completion of additional restrooms for a new event venue at the property located at 610 Elm Street in McKinney. Chandler Casey introduced himself and McCall Casey and shared that The Cotton Mill is a landmark retail location just off Highway 5, and they have been in McKinney for about 26 years, slowly renovating the historic Cotton Mill. They are requesting funds for a new sewer line. They are adding restrooms needed to bring their new event hall, The Atrium, up to code. The sewer line is exterior to the property line and goes along the parking lot out to Elm Street. Their bid for the project was \$27,508.50 and includes new street paving, trench safety plan, PSI Testing Lab, parking lot concrete, wall opening for the line and trench safety protection equipment. They are requesting \$13,754.25. Their goal for the project was to be complete for Fall and Winter events, so they began work a couple of months back, and the project is now complete. Due to the timing of the project, they are presenting the already completed project for reimbursement. Secretary Kelly sought clarity on their reason for completing the project prior to completing a grant application, and Chandler McCall clarified that their timing did not fit within the grant cycles. Vice Chair McGill asked for additional Board and public comments. Board Member Bradford thanked the applicants for their consistent attendance at MCDC Board meetings. Board members unanimously approved a motion by Treasurer Barnes-Tilley, seconded by Board Member Brewer, to close the public hearing.