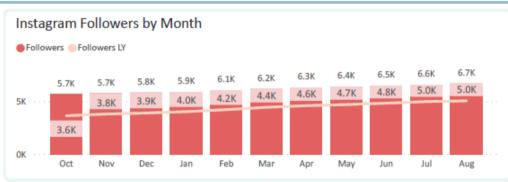

YTD

106
Event Mgmt YTD

6,816
Total Welcome Bags YTD













Pickup Report 9/9/2022 9:05:32 AM Last Refreshed 104 Leads YTD 2,454
Total Rooms Nights YTD

\$292,757
Total Revenue YTD









## RFPs 9/9/2022 9:05:32 AM Last Refreshed













Lost Opportunities 9/9/2022 9:05:32 AM

Last Refreshed

# of Attendees
0 7000

113 Lost Opp YTD

228,298
Lost Room Nights YTD

\$41,184,717
Lost Revenue YTD













**Visitors Center & Tours** 9/9/2022 9:05:32 AM Last Refreshed



130 Tour Attendees YTD

\$4,275 McK Market Payment YTD









Website 9/9/2022 9:05:32 AM

321,896
Page Views YTD

187,084
Sessions YTD

157,225
Users YTD









Facebook & Instagram 9/9/2022 9:05:32 AM Last Refreshed

12,407 Current FB Fans 875 # FB Posts YTD 6,703

# IG Posts & Stories YTD

766

















Visit Widget & YouTube 9/9/2022 9:05:32 AM

Last Refreshed

6,828
Visit Widget Users YTD

7,425
VW Sessions YTD

6,240
YouTube Views YTD

44,434
Impressions YTD











Robly 9/9/2022 9:05:32 AM Last Refreshed

27.97% Open Rate YTD

9.82% Click Rate YTD 194,124

Total Recipients YTD







# **Earned Media Report:**



SOUTHERN LIVING . TRAVEL . TEXAS

## How to Spend a Long Weekend in McKinney, Texas

Eats, drinks, shopping, and local charm make McKinney a must-stop while in North Texas.



By Amanda Ogle Updated August 10, 2022









CREDIT: XTREME HEIGHTS PRODUCTIONS

Thirty minutes north of Dallas, you'll find McKinney, Texas, a town oozing with charm. There's plenty of shopping, dining, and entertainment in the historic

#### AUGUST 2022 - Free/Earned Media Coverage for