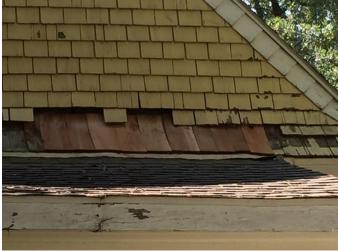

22-0784

Vice Chair McGill called for consideration/discussion/action on Project Grant application submitted by Heritage Guild of Collin County (#22-12) in the amount of seventy-three thousand seven hundred sixty-five and no/100 dollars (\$73,765.00) to fund renovations and enhancements to buildings located in Chestnut Square including restrooms, kitchen and landscaping at Bevel House, groom's suite at Chapel, and deck replacement and front office restoration at the Visitor Center. Amount requested represents 95% of total project cost. Board members unanimously approved a motion by Treasurer Barnes-Tilley, seconded by Board Member Riche, to approve this agenda item.