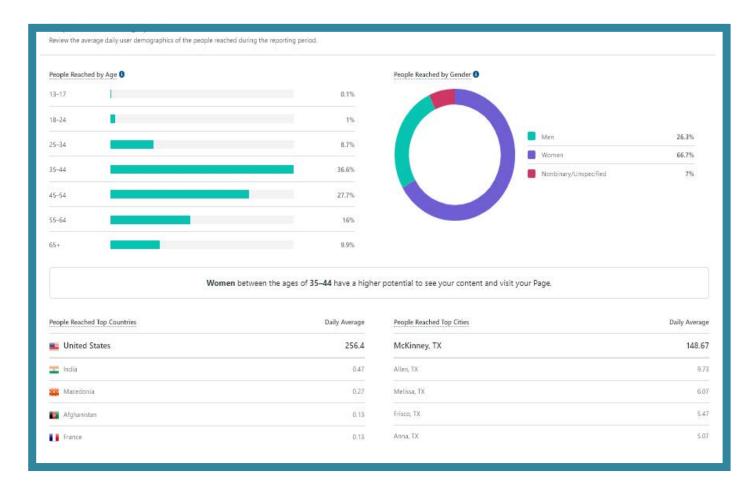

<u>Visit McKinney</u>. Executive Director Aaron Werner shared that it was exciting to see some of the data regarding the economic impact of the AT&T Byron Nelson, including 8,200 hotel rooms attributed back to the tournament. He added that most of the hotel properties are already blocked for the week of next year's tournament, as the Academy of Country Music Awards will be in Frisco that same week. Activity surrounding the NCAA D2 kicked off already with the Lone Star Conference media day at the MISD Stadium. Visit McKinney's promotional grant deadline is October 7, so new Board will hear presentations at their first meeting. The STAR report for July indicated occupancy rate of 70.5%, up 1.2% from July 2021, and the year-to-date increase is 8.8%. Average daily rate is up 14.7%, which is about \$12 per night. In tracking the city's tier 1 properties, data shows that McKinney is

in line with sister cities' average of a nightly rate of \$118. Mr. Werner announced that Rachel Tamez will be leaving Visit McKinney, and she will be missed greatly. He invited Board members to join in a farewell reception for Ms. Tamez today at 4:00 p.m. at Visit McKinney. Vice Chair McGill encouraged Board members to refer to Visit McKinney's report attached to the agenda for additional details.