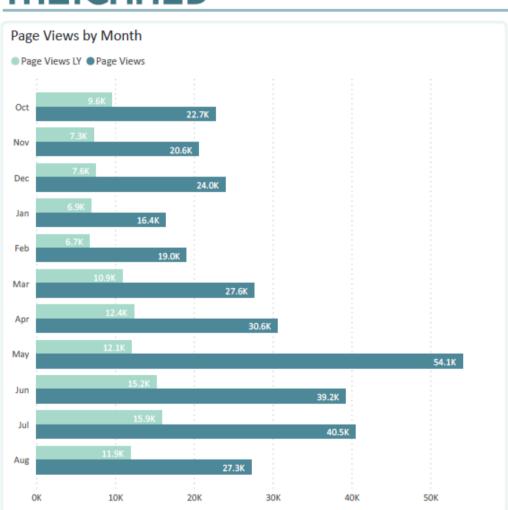

EY Monthly Report September - 2022





Oct

Sales Calls, Event Mgmt & Services, & Partner Check-In 9/9/2022 9:05:32 AM Last Refreshed

3336
Sales Calls YTD

106
Event Mgmt YTD

6,816
Total Welcome Bags YTD













Pickup Report 9/9/2022 9:05:32 AM Last Refreshed 104 Leads YTD 2,454
Total Rooms Nights YTD

\$292,757
Total Revenue YTD









## RFPs 9/9/2022 9:05:32 AM Last Refreshed













Lost Opportunities 9/9/2022 9:05:32 AM

Last Refreshed

# of Attendees
0 7000

113 Lost Opp YTD

228,298
Lost Room Nights YTD

\$41,184,717
Lost Revenue YTD













**Visitors Center & Tours** 9/9/2022 9:05:32 AM Last Refreshed



130 Tour Attendees YTD

\$4,275 McK Market Payment YTD









Website 9/9/2022 9:05:32 AM

321,896
Page Views YTD

187,084
Sessions YTD

157,225
Users YTD









Facebook & Instagram 9/9/2022 9:05:32 AM Last Refreshed

12,407 Current FB Fans 875 # FB Posts YTD 6,703

# IG Posts & Stories YTD

766

















Visit Widget & YouTube 9/9/2022 9:05:32 AM

Last Refreshed

6,828
Visit Widget Users YTD

7,425
VW Sessions YTD

6,240
YouTube Views YTD

44,434
Impressions YTD











Robly 9/9/2022 9:05:32 AM Last Refreshed

27.97% Open Rate YTD

9.82% Click Rate YTD 194,124

Total Recipients YTD







# **Earned Media Report:**



SOUTHERN LIVING . TRAVEL . TEXAS

## How to Spend a Long Weekend in McKinney, Texas

Eats, drinks, shopping, and local charm make McKinney a must-stop while in North Texas.



By Amanda Ogle Updated August 10, 2022









CREDIT: XTREME HEIGHTS PRODUCTIONS

Thirty minutes north of Dallas, you'll find McKinney, T