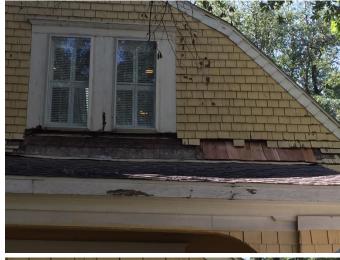

22-0784

Vice Chair McGill called for consideration/discussion/action on Project Grant application submitted by Heritage Guild of Collin County (#22-12) in the amount of seventy-three thousand seven hundred sixty-five and no/100 dollars (\$73,765.00) to fund renovations and enhancements to buildings located in Chestnut Square including restrooms, kitchen and landscaping at Bevel House, groom's suite at Chapel, and deck replacement and front office restoration at the Visitor Center. Amount requested represents 95% of total project cost. Board members unanimously approved a motion by Treasurer Barnes-Tilley, seconded by Board Member Riche, to approve this agenda item.