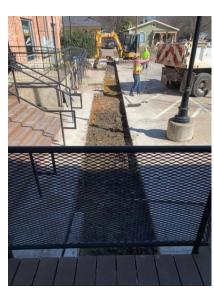

22-0789

Vice McGill Chair called for a Public Hearing and consideration/discussion/action on Retail Development Infrastructure Grant application (RI 22-02) submitted by The Cotton Mill in the amount of thirteen thousand seven hundred fifty-four and no/100 dollars (\$13,754.00) for exterior sewer infrastructure work needed for the completion of additional restrooms for a new event venue at the property located at 610 Elm Street in McKinney. Chandler Casey introduced himself and McCall Casey and shared that The Cotton Mill is a landmark retail location just off Highway 5, and they have been in McKinney for about 26 years, slowly renovating the historic Cotton Mill. They are requesting funds for a new sewer line. They are adding restrooms needed to bring their new event hall, The Atrium, up to code. The sewer line is exterior to the property line and goes along the parking lot out to Elm Street. Their bid for the project was \$27,508.50 and includes new street paving, trench safety plan, PSI Testing Lab, parking lot concrete, wall opening for the line and trench safety protection equipment. They are requesting \$13,754.25. Their goal for the project was to be complete for Fall and Winter events, so they began work a couple of months back, and the project is now complete. Due to the timing of the project, they are presenting the already completed project for reimbursement. Secretary Kelly sought clarity on their reason for completing the project prior to completing a grant application, and Chandler McCall clarified that their timing did not fit within the grant cycles. Vice Chair McGill asked for additional Board and public comments. Board Member Bradford thanked the applicants for their consistent attendance at MCDC Board meetings. Board members unanimously approved a motion by Treasurer Barnes-Tilley, seconded by Board Member Brewer, to close the public hearing.