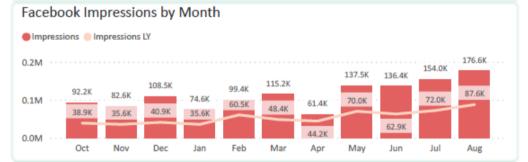

lls YTD

106
Event Mgmt YTD

6,816
Total Welcome Bags YTD













Pickup Report 9/9/2022 9:05:32 AM Last Refreshed 104 Leads YTD 2,454
Total Rooms Nights YTD

\$292,757
Total Revenue YTD









## RFPs 9/9/2022 9:05:32 AM Last Refreshed













Lost Opportunities 9/9/2022 9:05:32 AM

Last Refreshed

# of Attendees
0 7000

113 Lost Opp YTD

228,298
Lost Room Nights YTD

\$41,184,717
Lost Revenue YTD













**Visitors Center & Tours** 9/9/2022 9:05:32 AM Last Refreshed



130 Tour Attendees YTD

\$4,275 McK Market Payment YTD









Website 9/9/2022 9:05:32 AM

321,896
Page Views YTD

187,084
Sessions YTD

157,225
Users YTD









Facebook & Instagram 9/9/2022 9:05:32 AM Last Refreshed

12,407 Current FB Fans 875 # FB Posts YTD 6,703

# IG Posts & Stories YTD

766

















Visit Widget & YouTube 9/9/2022 9:05:32 AM

Last Refreshed

6,828
Visit Widget Users YTD

7,425
VW Sessions YTD

6,240
YouTube Views YTD

44,434
Impressions YTD











Robly 9/9/2022 9:05:32 AM Last Refreshed

27.97% Open Rate YTD

9.82% Click Rate YTD 194,124

Total Recipients YTD







# **Earned Media Report:**



SOUTHERN LIVING . TRAVEL . TEXAS

## How to Spend a Long Weekend in McKinney, Texas

Eats, drinks, shopping, and local charm make McKinney a must-stop while in North Texas.



By Amanda Ogle Updated August 10, 2022









CREDIT: XTREME HEIGHTS PRODUCTIONS

Thirty minutes north of Dallas, you'll find McKinney, Texas, a town oozing with charm. There's plenty of shopping, dining, and entertainment in the historic

#### AUGUST 2022 - Free/Earned Media Coverage