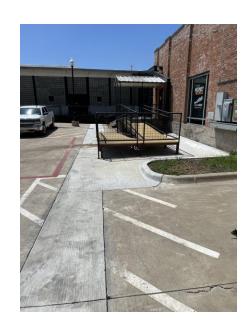

22-0789

Vice McGill Chair called for a Public Hearing and consideration/discussion/action on Retail Development Infrastructure Grant application (RI 22-02) submitted by The Cotton Mill in the amount of thirteen thousand seven hundred fifty-four and no/100 dollars (\$13,754.00) for exterior sewer infrastructure work needed for the completion of additional restrooms for a new event venue at the property located at 610 Elm Street in McKinney. Chandler Casey introduced himself and McCall Casey and shared that The Cotton Mill is a landmark retail location just off Highway 5, and they have been in McKinney for about 26 years, slowly renovating the historic Cotton Mill. They are requesting funds for a new sewer line. They are adding restrooms needed to bring their new event hall, The Atrium, up to code. The sewer line is exterior to the property line and goes along the parking lot out to Elm Street. Their bid for the project was \$27,508.50 and includes new street paving, trench safety plan, PSI Testing Lab, parking lot concrete, wall opening for the line and trench safety protection equipment. They are requesting \$13,754.25. Their goal for the project was to be complete for Fall and Winter events, so they began work a couple of months back, and the project is now complete. Due to the timing of the project, they are presenting the already completed project for reimbursement. Secretary Kelly sought clarity on their reason for completing the project prior to completing a grant application, and Chandler McCall clarified that their timing did not fit within the grant cycles. Vice Chair McGill asked for additional Board and public comments. Board Member Bradford thanked the applicants for their consistent attendance at MCDC Board meetings. Board members unanimously approved a motion by Treasurer Barnes-Tilley, seconded by Board Member Brewer, to close the public hearing.