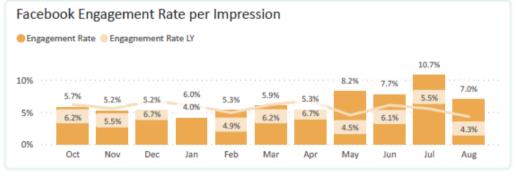

s YTD

106
Event Mgmt YTD

6,816
Total Welcome Bags YTD













Pickup Report 9/9/2022 9:05:32 AM Last Refreshed 104 Leads YTD 2,454
Total Rooms Nights YTD

\$292,757
Total Revenue YTD









## RFPs 9/9/2022 9:05:32 AM Last Refreshed













Lost Opportunities 9/9/2022 9:05:32 AM

Last Refreshed

# of Attendees
0 7000

113 Lost Opp YTD

228,298
Lost Room Nights YTD

\$41,184,717
Lost Revenue YTD













**Visitors Center & Tours** 9/9/2022 9:05:32 AM Last Refreshed



130 Tour Attendees YTD

\$4,275 McK Market Payment YTD









Website 9/9/2022 9:05:32 AM

321,896
Page Views YTD

187,084
Sessions YTD

157,225
Users YTD









Facebook & Instagram 9/9/2022 9:05:32 AM Last Refreshed

12,407 Current FB Fans 875 # FB Posts YTD 6,703

# IG Posts & Stories YTD

766

















Visit Widget & YouTube 9/9/2022 9:05:32 AM

Last Refreshed

6,828
Visit Widget Users YTD

7,425
VW Sessions YTD

6,240
YouTube Views YTD

44,434
Impressions YTD











Robly 9/9/2022 9:05:32 AM Last Refreshed

27.97% Open Rate YTD

9.82% Click Rate YTD 194,124

Total Recipients YTD







# **Earned Media Report:**



SOUTHERN LIVING . TRAVEL . TEXAS

## How to Spend a Long Weekend in McKinney, Texas

Eats, drinks, shopping, and local charm make McKinney a must-stop while in North Texas.



By Amanda Ogle Updated August 10, 2022









CREDIT: XTREME HEIGHTS PRODUCTIONS

Thirty minutes north of Dallas, you'll find McKinney, Texas, a town oozing with charm. There's plenty of shopping, dining, and entertainment in the historic

#### AUGUST 2022 - Free/Earned Media Coverage fo