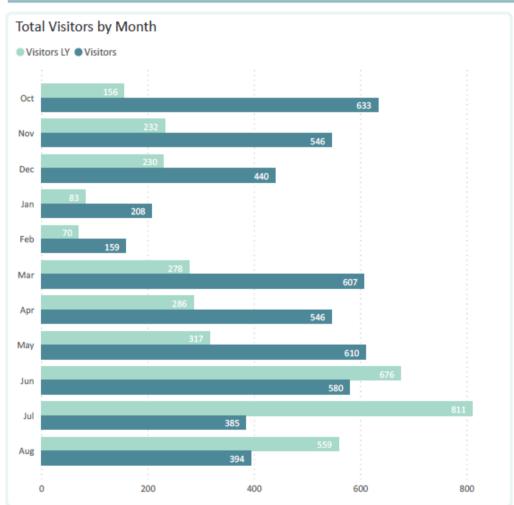

Parks and Recreation

## **SUPPORTING MATERIALS:**

Visit McKinney Report MEDC Report

## visit MCKINNEY Monthly Report September - 2022





Oct

Sales Calls, Event Mgmt & Services, & Partner Check-In 9/9/2022 9:05:32 AM Last Refreshed

3336
Sales Calls YTD

106
Event Mgmt YTD

6,816
Total Welcome Bags YTD













Pickup Report 9/9/2022 9:05:32 AM Last Refreshed 104 Leads YTD 2,454
Total Rooms Nights YTD

\$292,757
Total Revenue YTD









## RFPs 9/9/2022 9:05:32 AM Last Refreshed













Lost Opportunities 9/9/2022 9:05:32 AM

Last Refreshed

# of Attendees
0 7000

113 Lost Opp YTD

228,298
Lost Room Nights YTD

\$41,184,717
Lost Revenue YTD













**Visitors Center & Tours** 9/9/2022 9:05:32 AM Last Refreshed



130 Tour Attendees YTD

\$4,275 McK Market Payment YTD









Website 9/9/2022 9:05:32 AM

321,896
Page Views YTD

187,084
Sessions YTD

157,225
Users YTD









Facebook & Instagram 9/9/2022 9:05:32 AM Last Refreshed

12,407 Current FB Fans 875 # FB Posts YTD 6,703

# IG Posts & Stories YTD

766

















Visit Widget & YouTube 9/9/2022 9:05:32 AM

Last Refreshed

6,828
Visit Widget Users YTD

7,425
VW Sessions YTD

6,240
YouTube Views YTD

44,434
Impressions YTD











Robly 9/9/2022 9:05:32 AM Last Refreshed

27.97% Open Rate YTD

9.82% Click Rate YTD 194,124

Total Recipients YTD







# **Earned Media Report:**



SOUTHERN LIVING . TRAVEL . TEXAS

## How to Spend a Long Weekend in McKinney, Texas

Eats, drinks, shopping, and local charm make McKinney a must-stop while in North Texas.



By Amanda Ogle Updated August 10, 202