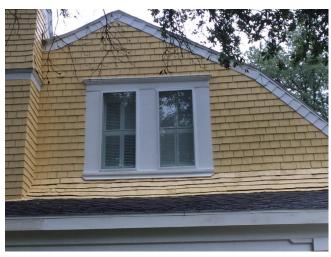

22-0784

Vice Chair McGill called for consideration/discussion/action on Project Grant application submitted by Heritage Guild of Collin County (#22-12) in the amount of seventy-three thousand seven hundred sixty-five and no/100 dollars (\$73,765.00) to fund renovations and enhancements to buildings located in Chestnut Square including restrooms, kitchen and landscaping at Bevel House, groom's suite at Chapel, and deck replacement and front office restoration at the Visitor Center. Amount requested represents 95% of total project cost. Board members unanimously approved a motion by Treasurer Barnes-Tilley, seconded by Board Member Riche, to approve this agenda item.