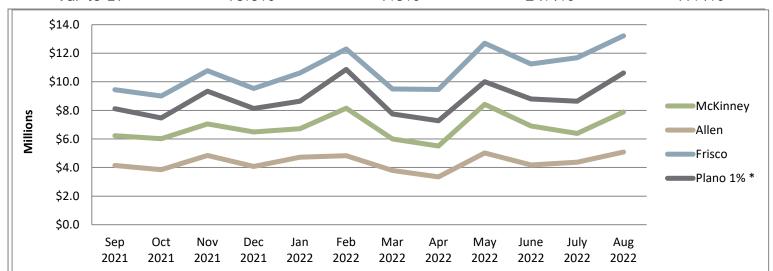

Vice Chair McGill called for the Financial Report. Financial Compliance Manager Chance Miller provided a review of the July financials. Revenues for July were approximately \$1.7 million, \$1.6 of which was sales tax revenues and \$90,000 of which was interest income. Expenses for July totaled about \$4.5 million and included operating expenses of \$53,000, project expenses of \$87,000, \$2.6 million for the TUPPS project, \$320,000 for parks construction and \$1.2 million in debt service payments. This resulted in a net deficit for July of about \$2.8 million, but the year-to-date net surplus is \$4.5 million. Sales tax for July indicates a 7.9% increase over the same time period in 2021. However, when taking audit collections into consideration, our true increase was 15%. During this same period, Allen saw a 3.4% increase (true: 5%), Plano saw a 7.1% increase (true: 19%), and Frisco saw a 27.4% increase (true: 32%). Year-to-date sales tax for McKinney is 16.6%. Mr. Miller asked for questions. Secretary Kelly asked about Frisco's high increase, and Mr. Miller shared that it's possible that the Frisco increase is because they were negatively impacted more from Covid. Frisco's increase is more in line with other sister cities when comparing the data over a two-year period. There were no questions on the checks issued report.