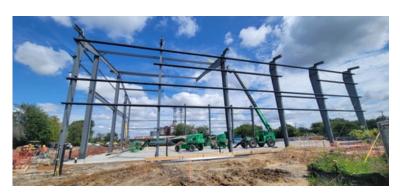

Others present: Brenda Spinelli, MCDC Owners Rep; Keith Lewis and Chase Lewis from TUPPS; Zeb Young from SpawGlass.

Keith Lewis provided a status update on the project.

- Brewery building is underway with columns and trusses nearly complete.
- Will be adding two additional dumpsters and pads to the site. Silo pads will be poured following dumpster pads.
- Working with Fire Department on variance for area near tap room.
- Fire lanes are nearing completion which will allow work on the taproom and the kitchen pad to be poured.
- Big Bass Towing blocks and materials for kitchen and brewery building are on site.
- Electrical panel should be received in early December.
- Elevator for the Brewery building should be delivered early January, so an application for a Temporary Certificate of Occupancy will be submitted, in order to allow tests of brewery equipment installed on the ground floor.