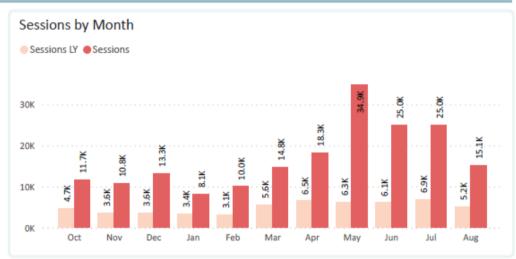

Monthly Report September - 2022





Oct

Sales Calls, Event Mgmt & Services, & Partner Check-In 9/9/2022 9:05:32 AM Last Refreshed

3336
Sales Calls YTD

106
Event Mgmt YTD

6,816
Total Welcome Bags YTD













Pickup Report 9/9/2022 9:05:32 AM Last Refreshed 104 Leads YTD 2,454
Total Rooms Nights YTD

\$292,757
Total Revenue YTD









## RFPs 9/9/2022 9:05:32 AM Last Refreshed













Lost Opportunities 9/9/2022 9:05:32 AM

Last Refreshed

# of Attendees
0 7000

113 Lost Opp YTD

228,298
Lost Room Nights YTD

\$41,184,717
Lost Revenue YTD













**Visitors Center & Tours** 9/9/2022 9:05:32 AM Last Refreshed



130 Tour Attendees YTD

\$4,275 McK Market Payment YTD









Website 9/9/2022 9:05:32 AM

321,896
Page Views YTD

187,084
Sessions YTD

157,225
Users YTD









Facebook & Instagram 9/9/2022 9:05:32 AM Last Refreshed

12,407 Current FB Fans 875 # FB Posts YTD 6,703

# IG Posts & Stories YTD

766

















Visit Widget & YouTube 9/9/2022 9:05:32 AM

Last Refreshed

6,828
Visit Widget Users YTD

7,425
VW Sessions YTD

6,240
YouTube Views YTD

44,434
Impressions YTD











Robly 9/9/2022 9:05:32 AM Last Refreshed

27.97% Open Rate YTD

9.82% Click Rate YTD 194,124

Total Recipients YTD







# **Earned Media Report:**



SOUTHERN LIVING . TRAVEL . TEXAS

## How to Spend a Long Weekend in McKinney, Texas

Eats, drinks, shopping, and local charm make McKinney a must-stop while in North Texas.



By Amanda Ogle Updated August 10, 2022









CREDIT: XTREME HEIGHTS PRODUCTIONS

Thirty minutes north of Dallas, you'll find McKinney, Tex