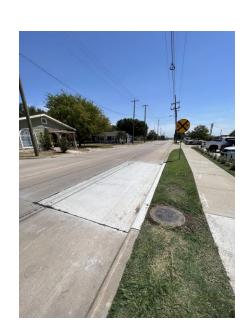

22-0789

Vice McGill Chair called for a Public Hearing and consideration/discussion/action on Retail Development Infrastructure Grant application (RI 22-02) submitted by The Cotton Mill in the amount of thirteen thousand seven hundred fifty-four and no/100 dollars (\$13,754.00) for exterior sewer infrastructure work needed for the completion of additional restrooms for a new event venue at the property located at 610 Elm Street in McKinney. Chandler Casey introduced himself and McCall Casey and shared that The Cotton Mill is a landmark retail location just off Highway 5, and they have been in McKinney for about 26 years, slowly renovating the historic Cotton Mill. They are requesting funds for a new sewer line. They are adding restrooms needed to bring their new event hall, The Atrium, up to code. The sewer line is exterior to the property line and goes along the parking lot out to Elm Street. Their bid for the project was \$27,508.50 and includes new street paving, trench safety plan, PSI Testing Lab, parking lot concrete, wall opening for the line and trench safety protection equipment. They are requesting \$13,754.25. Their goal for the project was to be complete for Fall and Winter events, so they began work a couple of months back, and the project is now complete. Due to the timing of the project, they are presenting the already completed project for reimbursement. Secretary Kelly sought clarity on their reason for completing the project prior to completing a grant application, and Chandler McCall clarified that their timing did not fit within the grant cycles. Vice Chair McGill asked for additional Board and public comments. Board Member Bradford thanked the applicants for their consistent attendance at MCDC Board meetings. Board members unanimously approved a motion by Treasurer Barnes-Tilley, seconded by Board Member Brewer, to close the public hearing.