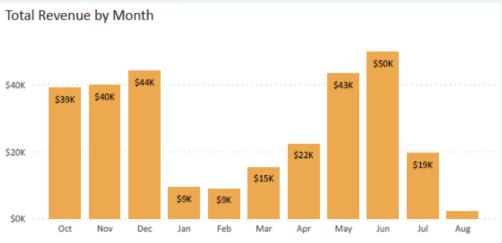

INNEY CLUB EXPANSION & RENOVATIONS             | 4B2207    | F48724  |

8/5/2022 SPINELLI CONSTRUCTION SERVICES LLC \$12,045.00 OWNERS REP SERVICES - TUPPS PROJECT 4B2009 PO501059



**TITLE:** Board and Liaison Reports

**Board Chair** 

City of McKinney

Visit McKinney

McKinney Economic Development Corporation

McKinney Main Street/MPAC

McKinney Parks and Recreation

## **SUPPORTING MATERIALS:**

Visit McKinney Report MEDC Report

## visit MCKINNEY Monthly Report September - 2022





Oct

Sales Calls, Event Mgmt & Services, & Partner Check-In 9/9/2022 9:05:32 AM Last Refreshed

3336
Sales Calls YTD

106
Event Mgmt YTD

6,816
Total Welcome Bags YTD













Pickup Report 9/9/2022 9:05:32 AM Last Refreshed 104 Leads YTD 2,454
Total Rooms Nights YTD

\$292,757
Total Revenue YTD









## RFPs 9/9/2022 9:05:32 AM Last Refreshed













Lost Opportunities 9/9/2022 9:05:32 AM

Last Refreshed

# of Attendees
0 7000

113 Lost Opp YTD

228,298
Lost Room Nights YTD

\$41,184,717
Lost Revenue YTD













**Visitors Center & Tours** 9/9/2022 9:05:32 AM Last Refreshed



130 Tour Attendees YTD

\$4,275 McK Market Payment YTD









Website 9/9/2022 9:05:32 AM

321,896
Page Views YTD

187,084
Sessions YTD

157,225
Users YTD









Facebook & Instagram 9/9/2022 9:05:32 AM Last Refreshed

12,407 Current FB Fans 875 # FB Posts YTD 6,703

# IG Posts & Stories YTD

766

















Visit Widget & YouTube 9/9/2022 9:05:32 AM

Last Refreshed

6,828
Visit Widget Users YTD

7,425
VW Sessions YTD

6,240
YouTube Views YTD

44,434
Impressions YTD











Robly 9/9/202