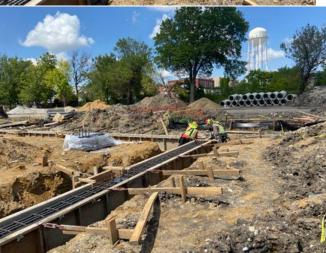

Others present: Brenda Spinelli, MCDC Owners Rep; Keith Lewis and Chase Lewis from TUPPS; Zeb Young from SpawGlass.

Keith Lewis provided a status update on the project.

- Brewery building is underway with columns and trusses nearly complete.
- Will be adding two additional dumpsters and pads to the site. Silo pads will be poured following dumpster pads.
- Working with Fire Department on variance for area near tap room.
- Fire lanes are nearing completion which will allow work on the taproom and the kitchen pad to be poured.
- Big Bass Towing blocks and materials for kitchen and brewery building are on site.
- Electrical panel should be received in early December.
- Elevator for the Brewery building should be delivered early January, so an application for a Temporary Certificate of Occupancy will be submitted, in order to allow tests of brewery equipment installed on the ground floor.

Regarding budget, the team is still determining ways to keep the project within budget while facing challenges of construction cost increases and other factors including additional water and sewer requirements and insulation to the brewery building, and other items not included in the original project scope.