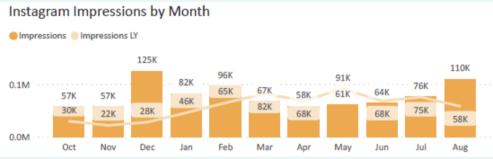

<u>Visit McKinney</u>. Executive Director Aaron Werner shared that it was exciting to see some of the data regarding the economic impact of the AT&T Byron Nelson, including 8,200 hotel rooms attributed back to the tournament. He added that most of the hotel properties are already blocked for the week of next year's tournament, as the Academy of Country Music Awards will be in Frisco that same week. Activity surrounding the NCAA D2 kicked off already with the Lone Star Conference media day at the MISD Stadium. Visit McKinney's promotional grant deadline is October 7, so new Board will hear presentations at their first meeting. The STAR report for July indicated occupancy rate of 70.5%, up 1.2% from July 2021, and the year-to-date increase is 8.8%. Average daily rate is up 14.7%, which is about \$12 per night. In tracking the city's tier 1 properties, data shows that McKinney is

in line with sister cities' average of a nightly rate of \$118. Mr. Werner announced that Rachel Tamez will be leaving Visit McKinney, and she will be missed greatly. He invited Board members to join in a farewell reception for Ms. Tamez today at 4:00 p.m. at Visit McKinney. Vice Chair McGill encouraged Board members to refer to Visit McKinney's report attached to the agenda for additional details.