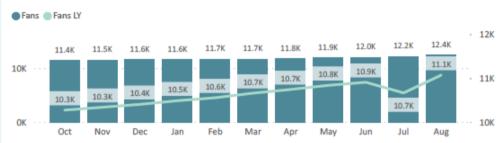

Calls YTD

106
Event Mgmt YTD

6,816
Total Welcome Bags YTD













Pickup Report 9/9/2022 9:05:32 AM Last Refreshed 104 Leads YTD 2,454
Total Rooms Nights YTD

\$292,757
Total Revenue YTD









## RFPs 9/9/2022 9:05:32 AM Last Refreshed













Lost Opportunities 9/9/2022 9:05:32 AM

Last Refreshed

# of Attendees
0 7000

113 Lost Opp YTD

228,298
Lost Room Nights YTD

\$41,184,717
Lost Revenue YTD













**Visitors Center & Tours** 9/9/2022 9:05:32 AM Last Refreshed



130 Tour Attendees YTD

\$4,275 McK Market Payment YTD









Website 9/9/2022 9:05:32 AM

321,896
Page Views YTD

187,084
Sessions YTD

157,225
Users YTD









Facebook & Instagram 9/9/2022 9:05:32 AM Last Refreshed

12,407 Current FB Fans 875 # FB Posts YTD 6,703

# IG Posts & Stories YTD

766

















Visit Widget & YouTube 9/9/2022 9:05:32 AM

Last Refreshed

6,828
Visit Widget Users YTD

7,425
VW Sessions YTD

6,240
YouTube Views YTD

44,434
Impressions YTD











Robly 9/9/2022 9:05:32 AM Last Refreshed

27.97% Open Rate YTD

9.82% Click Rate YTD 194,124

Total Recipients YTD







# **Earned Media Report:**



SOUTHERN LIVING . TRAVEL . TEXAS

## How to Spend a Long Weekend in McKinney, Texas

Eats, drinks, shopping, and local charm make McKinney a must-stop while in North Texas.



By Amanda Ogle Updated August 10, 2022









CREDIT: XTREME HEIGHTS PRODUCTIONS

Thirty minutes north of Dallas, you'll find McKinney, Texas, a town oozing with charm. There's plenty of shopping, dining, and entertainment in the historic

#### AUGUST 2022 - Free/Earned Media Coverag