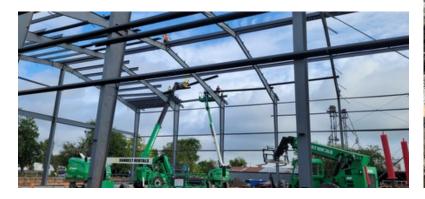

Others present: Brenda Spinelli, MCDC Owners Rep; Keith Lewis and Chase Lewis from TUPPS; Zeb Young from SpawGlass.

Keith Lewis provided a status update on the project.

- Brewery building is underway with columns and trusses nearly complete.
- Will be adding two additional dumpsters and pads to the site. Silo pads will be poured following dumpster pads.
- Working with Fire Department on variance for area near tap room.
- Fire lanes are nearing completion which will allow work on the taproom and the kitchen pad to be poured.
- Big Bass Towing blocks and materials for kitchen and brewery building are on site.
- Electrical panel should be received in early December.
- Elevator for the Brewery building should be delivered early January, so an application for a Temporary Certificate of Occupancy will be submitted, in order to allow tests of brewery equipment installed on the ground floor.