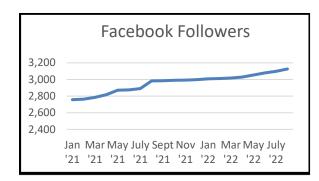

|     |
|-------------------------|-----|
| Direct to MCDC          | 125 |
| Social Media            | 11  |
| City website            | 46  |
| MEDC website            | 20  |
| MillhouseFoundation.org | 1   |
| The Retail Coach        | 1   |

Also, worth noting is the number of website visitors using mobile devices. Since the website redesign last Fall, the number of mobile users has increased almost 20%. As a reminder, one of the goals of the redesign was to make the website more friendly on mobile devices.

| Mobile Traffic | Users | Percent of Total |
|----------------|-------|------------------|
| Desktop        | 219   | 64.22%           |
| Mobile         | 115   | 33.72%           |
| Tablet         | 7     | 2.05%            |

#### Social Media: Facebook and Twitter





For Facebook, the top performing posts for August were related to Hugs Greenhouse, Silo Art Project, Unique by Nature campaign and a post about McKinney Fire Department. High performing organic posts for Facebook are shown below.

















MCDC





While Twitter is a smaller audience with just over 1,500 followers, growth continues to be slow but steady. Engagement with our Twitter audience is much less than our Facebook audience. Top posts for August were related to the MillHouse ArtsFest and the Fire Department.



Our Facebook audience demographic is primarily located in McKinney, with 2/3 being female. Demographic analytics are not readily available for our Twitter account.





September 7, 2022

To: Cindy Schneible, MCDC

Fr: Karen Zupanic, Heard-Craig Center for the Arts