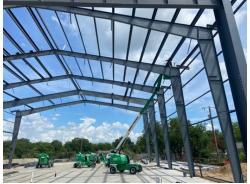

Others present: Brenda Spinelli, MCDC Owners Rep; Keith Lewis and Chase Lewis from TUPPS; Zeb Young from SpawGlass.

Keith Lewis provided a status update on the project.

- Brewery building is underway with columns and trusses nearly complete.
- Will be adding two additional dumpsters and pads to the site. Silo pads will be poured following dumpster pads.
- Working with Fire Department on variance for area near tap room.
- Fire lanes are nearing completion which will allow work on the taproom and the kitchen pad to be poured.
- Big Bass Towing blocks and materials for kitchen and brewery building are on site.
- Electrical panel should be received in early December.
- Elevator for the Brewery building should be delivered early January, so an application for a Temporary Certificate of Occupancy will be submitted, in order to allow tests of brewery equipment installed on the ground floor.