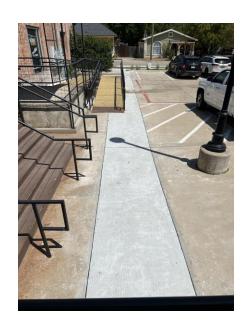

22-0789

Vice McGill Chair called for a Public Hearing and consideration/discussion/action on Retail Development Infrastructure Grant application (RI 22-02) submitted by The Cotton Mill in the amount of thirteen thousand seven hundred fifty-four and no/100 dollars (\$13,754.00) for exterior sewer infrastructure work needed for the completion of additional restrooms for a new event venue at the property located at 610 Elm Street in McKinney. Chandler Casey introduced himself and McCall Casey and shared that The Cotton Mill is a landmark retail location just off Highway 5, and they have been in McKinney for about 26 years, slowly renovating the historic Cotton Mill. They are requesting funds for a new sewer line. They are adding restrooms needed to bring their new event hall, The Atrium, up to code. The sewer line is exterior to the property line and goes along the parking lot out to Elm Street. Their bid for the project was \$27,508.50 and includes new street paving, trench safety plan, PSI Testing Lab, parking lot concrete, wall opening for the line and trench safety protection equipment. They are requesting \$13,754.25. Their goal for the project was to be complete for Fall and Winter events, so they began work a couple of months back, and the project is now complete. Due to the timing of the project, they are presenting the already completed project for reimbursement. Secretary Kelly sought clarity on their reason for completing the project prior to completing a grant application, and Chandler McCall clarified that their timing did not fit within the grant cycles. Vice Chair McGill asked for additional Board and public comments. Board Member Bradford thanked the applicants for their consistent attendance at MCDC Board meetings. Board members unanimously approved a motion by Treasurer Barnes-Tilley, seconded by Board Member Brewer, to close the public hearing.