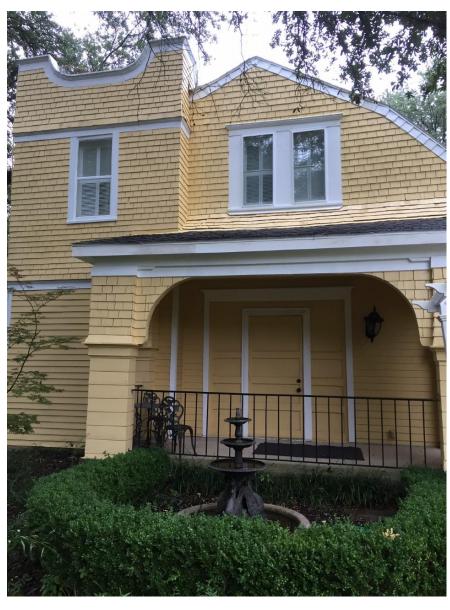

22-0784

Vice Chair McGill called for consideration/discussion/action on Project Grant application submitted by Heritage Guild of Collin County (#22-12) in the amount of seventy-three thousand seven hundred sixty-five and no/100 dollars (\$73,765.00) to fund renovations and enhancements to buildings located in Chestnut Square including restrooms, kitchen and landscaping at Bevel House, groom's suite at Chapel, and deck replacement and front office restoration at the Visitor Center. Amount requested represents 95% of total project cost. Board members unanimously approved a motion by Treasurer Barnes-Tilley, seconded by Board Member Riche, to approve this agenda item.