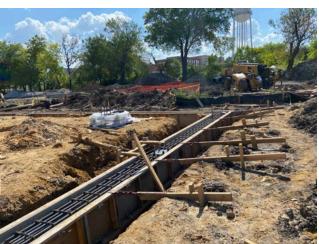

Others present: Brenda Spinelli, MCDC Owners Rep; Keith Lewis and Chase Lewis from TUPPS; Zeb Young from SpawGlass.

Keith Lewis provided a status update on the project.

- Brewery building is underway with columns and trusses nearly complete.
- Will be adding two additional dumpsters and pads to the site. Silo pads will be poured following dumpster pads.
- Working with Fire Department on variance for area near tap room.
- Fire lanes are nearing completion which will allow work on the taproom and the kitchen pad to be poured.
- Big Bass Towing blocks and materials for kitchen and brewery building are on site.
- Electrical panel should be received in early December.
- Elevator for the Brewery building should be delivered early January, so an application for a Temporary Certificate of Occupancy will be submitted, in order to allow tests of brewery equipment installed on the ground floor.

Regarding budget, the team is still determining ways to keep the project within budget while facing challenges of construction cost increases and other factors including additional water and sewer requirements and insulation to the brewery building, and other items not included in the original project scope.