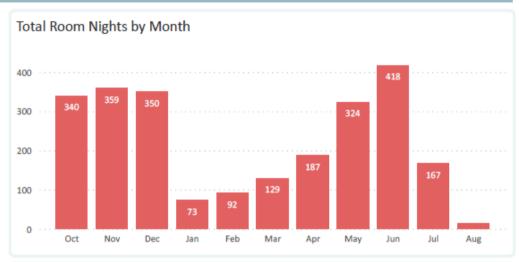

CKINNEY CLUB EXPANSION & RENOVATIONS             | 4B2207    | F48724  |

8/5/2022 SPINELLI CONSTRUCTION SERVICES LLC \$12,045.00 OWNERS REP SERVICES - TUPPS PROJECT 4B2009 PO501059



**TITLE:** Board and Liaison Reports

**Board Chair** 

City of McKinney

Visit McKinney

McKinney Economic Development Corporation

McKinney Main Street/MPAC

McKinney Parks and Recreation

## **SUPPORTING MATERIALS:**

Visit McKinney Report MEDC Report

## visit MCKINNEY Monthly Report September - 2022





Oct

Sales Calls, Event Mgmt & Services, & Partner Check-In 9/9/2022 9:05:32 AM Last Refreshed

3336
Sales Calls YTD

106
Event Mgmt YTD

6,816
Total Welcome Bags YTD













Pickup Report 9/9/2022 9:05:32 AM Last Refreshed 104 Leads YTD 2,454
Total Rooms Nights YTD

\$292,757
Total Revenue YTD









## RFPs 9/9/2022 9:05:32 AM Last Refreshed













Lost Opportunities 9/9/2022 9:05:32 AM

Last Refreshed

# of Attendees
0 7000

113 Lost Opp YTD

228,298
Lost Room Nights YTD

\$41,184,717
Lost Revenue YTD













**Visitors Center & Tours** 9/9/2022 9:05:32 AM Last Refreshed



130 Tour Attendees YTD

\$4,275 McK Market Payment YTD









Website 9/9/2022 9:05:32 AM

321,896
Page Views YTD

187,084
Sessions YTD

157,225
Users YTD









Facebook & Instagram 9/9/2022 9:05:32 AM Last Refreshed

12,407 Current FB Fans 875 # FB Posts YTD 6,703

# IG Posts & Stories YTD

766

















Visit Widget & YouTube 9/9/2022 9:05:32 AM

Last Refreshed

6,828
Visit Widget Users YTD

7,425
VW Sessions YTD

6,240
YouTube Views YTD

44,434
Impressions YTD











Robly 9/9/2