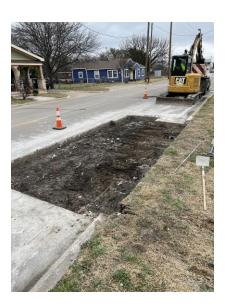

22-0789

Vice McGill Chair called for a Public Hearing and consideration/discussion/action on Retail Development Infrastructure Grant application (RI 22-02) submitted by The Cotton Mill in the amount of thirteen thousand seven hundred fifty-four and no/100 dollars (\$13,754.00) for exterior sewer infrastructure work needed for the completion of additional restrooms for a new event venue at the property located at 610 Elm Street in McKinney. Chandler Casey introduced himself and McCall Casey and shared that The Cotton Mill is a landmark retail location just off Highway 5, and they have been in McKinney for about 26 years, slowly renovating the historic Cotton Mill. They are requesting funds for a new sewer line. They are adding restrooms needed to bring their new event hall, The Atrium, up to code. The sewer line is exterior to the property line and goes along the parking lot out to Elm Street. Their bid for the project was \$27,508.50 and includes new street paving, trench safety plan, PSI Testing Lab, parking lot concrete, wall opening for the line and trench safety protection equipment. They are requesting \$13,754.25. Their goal for the project was to be complete for Fall and Winter events, so they began work a couple of months back, and the project is now complete. Due to the timing of the project, they are presenting the already completed project for reimbursement. Secretary Kelly sought clarity on their reason for completing the project prior to completing a grant application, and Chandler McCall clarified that their timing did not fit within the grant cycles. Vice Chair McGill asked for additional Board and public comments. Board Member Bradford thanked the applicants for their consistent attendance at MCDC Board meetings. Board members unanimously approved a motion by Treasurer Barnes-Tilley, seconded by Board Member Brewer, to close the public hearing.