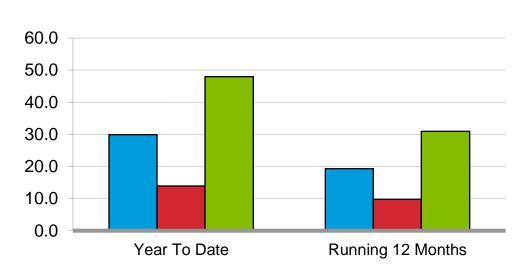

|      | Year To Date |      |
|------|--------------|------|
| 2019 | 2020         | 2021 |
| 69.2 | 50.2         | 65.2 |
| 69.5 | 69.2         | 50.2 |
| -0.4 | -27.5        | 29.9 |

| Rui  | nning 12 Months |      |
|------|-----------------|------|
| 2019 | 2020            | 2021 |
| 68.7 | 52.1            | 62.1 |
| 69.1 | 68.7            | 52.1 |
| -0.7 | -24.2           | 19.4 |

|      |      |        | Yea    | ar to Date - Od | ctober 2021 | l vs Octo | ber 202 | 0        |             |               |              |
|------|------|--------|--------|-----------------|-------------|-----------|---------|----------|-------------|---------------|--------------|
| Occ  | : %  | AD     | R      | RevP            | AR          |           | Percen  | t Change | from YT     | D 2020        |              |
| 2021 | 2020 | 2021   | 2020   | 2021            | 2020        | Осс       | ADR     | RevPAR   | Room<br>Rev | Room<br>Avail | Room<br>Sold |
| 52.8 | 36.1 | 95.33  | 87.19  | 50.34           | 31.44       | 46.4      | 9.3     | 60.1     | 69.8        | 6.1           | 55.3         |
| 53.0 | 35.8 | 117.93 | 115.28 | 62.44           | 41.28       | 47.9      | 2.3     | 51.3     | 83.2        | 21.1          | 79.0         |
| 64.1 | 44.4 | 83.80  | 82.82  | 53.69           | 36.73       | 44.4      | 1.2     | 46.2     | 49.8        | 2.5           | 48.0         |
| 65.2 | 50.2 | 82.96  | 72.85  | 54.10           | 36.56       | 29.9      | 13.9    | 48.0     | 48.0        | 0.0           | 29.9         |