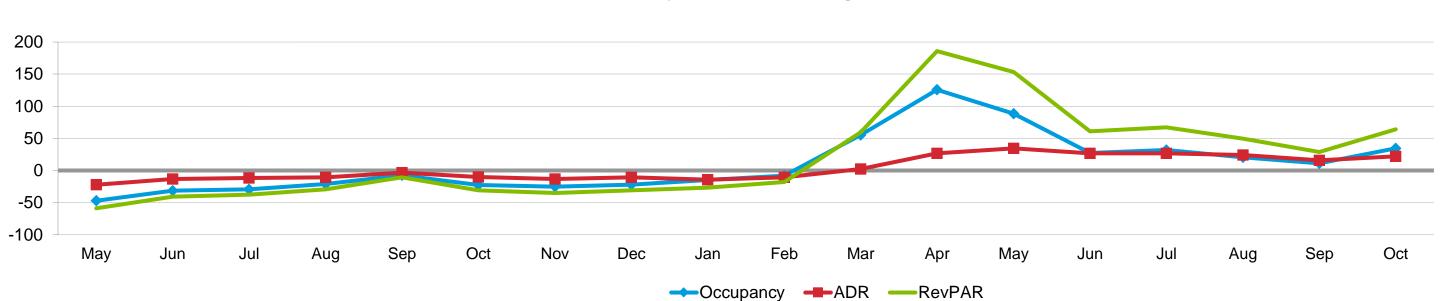

# **Overall Percent Change**

| Occupancy | ADR | ■ RevPAR |
|-----------|-----|----------|
|-----------|-----|----------|

| 2020  |              |                        |                                  |                                                             |                                                                           |                                                                                         |                                                                                                       | 2021                                                                                                                |                                                                                                                                   |                                                                                                                                                 |                                                                                                                                                               |                                                                                                                                                                             |                                                                                                                                                                                           |                                                                                                                                                                                                         |                                                                                                                                                                                                                       |                                                                                                                                                                                                                                     |                                                                                                                                                                                                                                                   |
|-------|--------------|------------------------|----------------------------------|-------------------------------------------------------------|---------------------------------------------------------------------------|-----------------------------------------------------------------------------------------|-------------------------------------------------------------------------------------------------------|---------------------------------------------------------------------------------------------------------------------|-----------------------------------------------------------------------------------------------------------------------------------|-------------------------------------------------------------------------------------------------------------------------------------------------|---------------------------------------------------------------------------------------------------------------------------------------------------------------|-----------------------------------------------------------------------------------------------------------------------------------------------------------------------------|-------------------------------------------------------------------------------------------------------------------------------------------------------------------------------------------|---------------------------------------------------------------------------------------------------------------------------------------------------------------------------------------------------------|-----------------------------------------------------------------------------------------------------------------------------------------------------------------------------------------------------------------------|-------------------------------------------------------------------------------------------------------------------------------------------------------------------------------------------------------------------------------------|---------------------------------------------------------------------------------------------------------------------------------------------------------------------------------------------------------------------------------------------------|
| May   | Jun          | Jul                    | Aug                              | Sep                                                         | Oct                                                                       | Nov                                                                                     | Dec                                                                                                   | Jan                                                                                                                 | Feb                                                                                                                               | Mar                                                                                                                                             | Apr                                                                                                                                                           | May                                                                                                                                                                         | Jun                                                                                                                                                                                       | Jul                                                                                                                                                                                                     | Aug                                                                                                                                                                                                                   | Sep                                                                                                                                                                                                                                 | Oct                                                                                                                                                                                                                                               |
| 38.0  | 52.6         | 53.3                   | 52.4                             | 56.4                                                        | 52.5                                                                      | 48.7                                                                                    | 45.1                                                                                                  | 49.7                                                                                                                | 59.2                                                                                                                              | 69.9                                                                                                                                            | 67.6                                                                                                                                                          | 71.6                                                                                                                                                                        | 66.8                                                                                                                                                                                      | 70.3                                                                                                                                                                                                    | 63.2                                                                                                                                                                                                                  | 62.8                                                                                                                                                                                                                                | 70.5                                                                                                                                                                                                                                              |
| 71.8  | 76.6         | 75.4                   | 66.3                             | 60.9                                                        | 68.0                                                                      | 65.0                                                                                    | 58.0                                                                                                  | 58.3                                                                                                                | 64.4                                                                                                                              | 45.0                                                                                                                                            | 30.0                                                                                                                                                          | 38.0                                                                                                                                                                        | 52.6                                                                                                                                                                                      | 53.3                                                                                                                                                                                                    | 52.4                                                                                                                                                                                                                  | 56.4                                                                                                                                                                                                                                | 52.5                                                                                                                                                                                                                                              |
| -47.1 | -31.4        | -29.3                  | -20.9                            | -7.3                                                        | -22.8                                                                     | -25.0                                                                                   | -22.3                                                                                                 | -14.8                                                                                                               | -8.1                                                                                                                              | 55.4                                                                                                                                            | 125.7                                                                                                                                                         | 88.6                                                                                                                                                                        | 27.0                                                                                                                                                                                      | 31.9                                                                                                                                                                                                    | 20.6                                                                                                                                                                                                                  | 11.2                                                                                                                                                                                                                                | 34.4                                                                                                                                                                                                                                              |
| _     | 38.0<br>71.8 | 38.0 52.6<br>71.8 76.6 | 38.0 52.6 53.3<br>71.8 76.6 75.4 | May Jun Jul Aug   38.0 52.6 53.3 52.4   71.8 76.6 75.4 66.3 | May Jun Jul Aug Sep   38.0 52.6 53.3 52.4 56.4   71.8 76.6 75.4 66.3 60.9 | May Jun Jul Aug Sep Oct   38.0 52.6 53.3 52.4 56.4 52.5   71.8 76.6 75.4 66.3 60.9 68.0 | May Jun Jul Aug Sep Oct Nov   38.0 52.6 53.3 52.4 56.4 52.5 48.7   71.8 76.6 75.4 66.3 60.9 68.0 65.0 | May Jun Jul Aug Sep Oct Nov Dec   38.0 52.6 53.3 52.4 56.4 52.5 48.7 45.1   71.8 76.6 75.4 66.3 60.9 68.0 65.0 58.0 | May Jun Jul Aug Sep Oct Nov Dec Jan   38.0 52.6 53.3 52.4 56.4 52.5 48.7 45.1 49.7   71.8 76.6 75.4 66.3 60.9 68.0 65.0 58.0 58.3 | May Jun Jul Aug Sep Oct Nov Dec Jan Feb   38.0 52.6 53.3 52.4 56.4 52.5 48.7 45.1 49.7 59.2   71.8 76.6 75.4 66.3 60.9 68.0 65.0 58.0 58.3 64.4 | May Jun Jul Aug Sep Oct Nov Dec Jan Feb Mar   38.0 52.6 53.3 52.4 56.4 52.5 48.7 45.1 49.7 59.2 69.9   71.8 76.6 75.4 66.3 60.9 68.0 65.0 58.0 58.3 64.4 45.0 | May Jun Jul Aug Sep Oct Nov Dec Jan Feb Mar Apr   38.0 52.6 53.3 52.4 56.4 52.5 48.7 45.1 49.7 59.2 69.9 67.6   71.8 76.6 75.4 66.3 60.9 68.0 65.0 58.0 58.3 64.4 45.0 30.0 | May Jun Jul Aug Sep Oct Nov Dec Jan Feb Mar Apr May   38.0 52.6 53.3 52.4 56.4 52.5 48.7 45.1 49.7 59.2 69.9 67.6 71.6   71.8 76.6 75.4 66.3 60.9 68.0 65.0 58.0 58.3 64.4 45.0 30.0 38.0 | May Jun Jul Aug Sep Oct Nov Dec Jan Feb Mar Apr May Jun   38.0 52.6 53.3 52.4 56.4 52.5 48.7 45.1 49.7 59.2 69.9 67.6 71.6 66.8   71.8 76.6 75.4 66.3 60.9 68.0 65.0 58.0 58.3 64.4 45.0 30.0 38.0 52.6 | May Jun Jul Aug Sep Oct Nov Dec Jan Feb Mar Apr May Jun Jul   38.0 52.6 53.3 52.4 56.4 52.5 48.7 45.1 49.7 59.2 69.9 67.6 71.6 66.8 70.3   71.8 76.6 75.4 66.3 60.9 68.0 65.0 58.0 58.3 64.4 45.0 30.0 38.0 52.6 53.3 | May Jun Jul Aug Sep Oct Nov Dec Jan Feb Mar Apr May Jun Jul Aug   38.0 52.6 53.3 52.4 56.4 52.5 48.7 45.1 49.7 59.2 69.9 67.6 71.6 66.8 70.3 63.2   71.8 76.6 75.4 66.3 60.9 68.0 65.0 58.0 58.3 64.4 45.0 30.0 38.0 52.6 53.3 52.4 | May Jun Jul Aug Sep Oct Nov Dec Jun Feb Mar Apr May Jun Jul Aug Sep   38.0 52.6 53.3 52.4 56.4 52.5 48.7 45.1 49.7 59.2 69.9 67.6 71.6 66.8 70.3 63.2 62.8   71.8 76.6 75.4 66.3 60.9 68.0 65.0 58.0 58.3 64.4 45.0 30.0 38.0 52.6 53.3 52.4 56.4 |

| This Year      | 18,478 | 24,762 | 25,953 | 25,517 | 26,582 | 25,542 | 22,958 | 21,929 | 24,184 | 26,004 | 34,018 | 31,857 | 34,841 | 31,443 | 34,228 | 30,778 | 29,563 | 34,326 |
|----------------|--------|--------|--------|--------|--------|--------|--------|--------|--------|--------|--------|--------|--------|--------|--------|--------|--------|--------|
| Last Year      | 29,780 | 30,763 | 33,779 | 29,698 | 28,672 | 33,092 | 30,610 | 28,226 | 28,396 | 28,291 | 21,886 | 14,116 | 18,478 | 24,762 | 25,953 | 25,517 | 26,582 | 25,542 |
| Percent Change | -38.0  | -19.5  | -23.2  | -14.1  | -7.3   | -22.8  | -25.0  | -22.3  | -14.8  | -8.1   | 55.4   | 125.7  | 88.6   | 27.0   | 31.9   | 20.6   | 11.2   | 34.4   |
|                |        |        |        |        |        |        |        |        |        |        |        |        |        |        |        |        |        |        |
| Revenue        |        |        |        | 20     | 20     |        |        |        |        |        |        |        | 20     | 021    |        |        |        |        |
| Nevellue       | May    | Jun    | Jul    | Aug    | Sep    | Oct    | Nov    | Dec    | Jan    | Feb    | Mar    | Apr    | May    | Jun    | Jul    | Aug    | Sep    | Oct    |