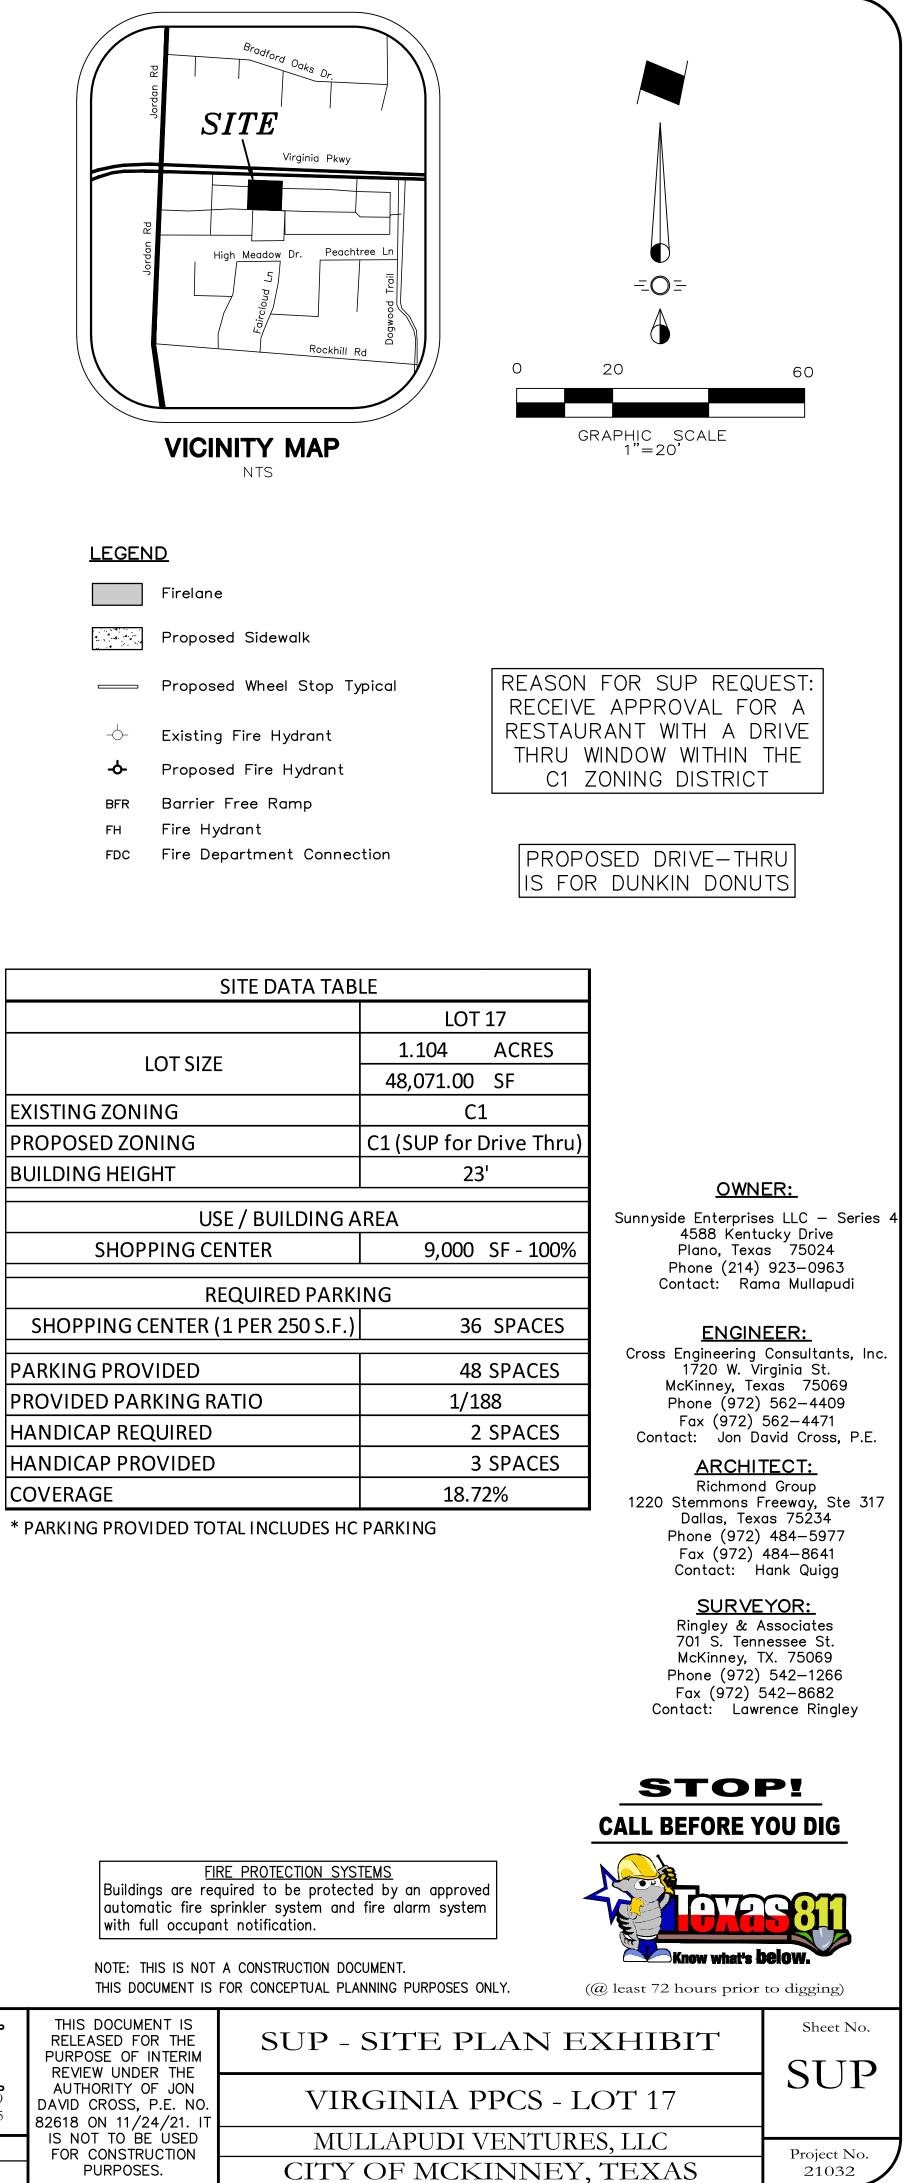

| 5            | 5                | Drawn By:           | Checked By: | Scale:                                          |  |
|                                                                                                                                                                                                                                                                                                                                                           | 6            | 6                | C.E.C.I.            | C.E.C.I.    | 1"=20'                                          |  |



PURPOSES.

21032