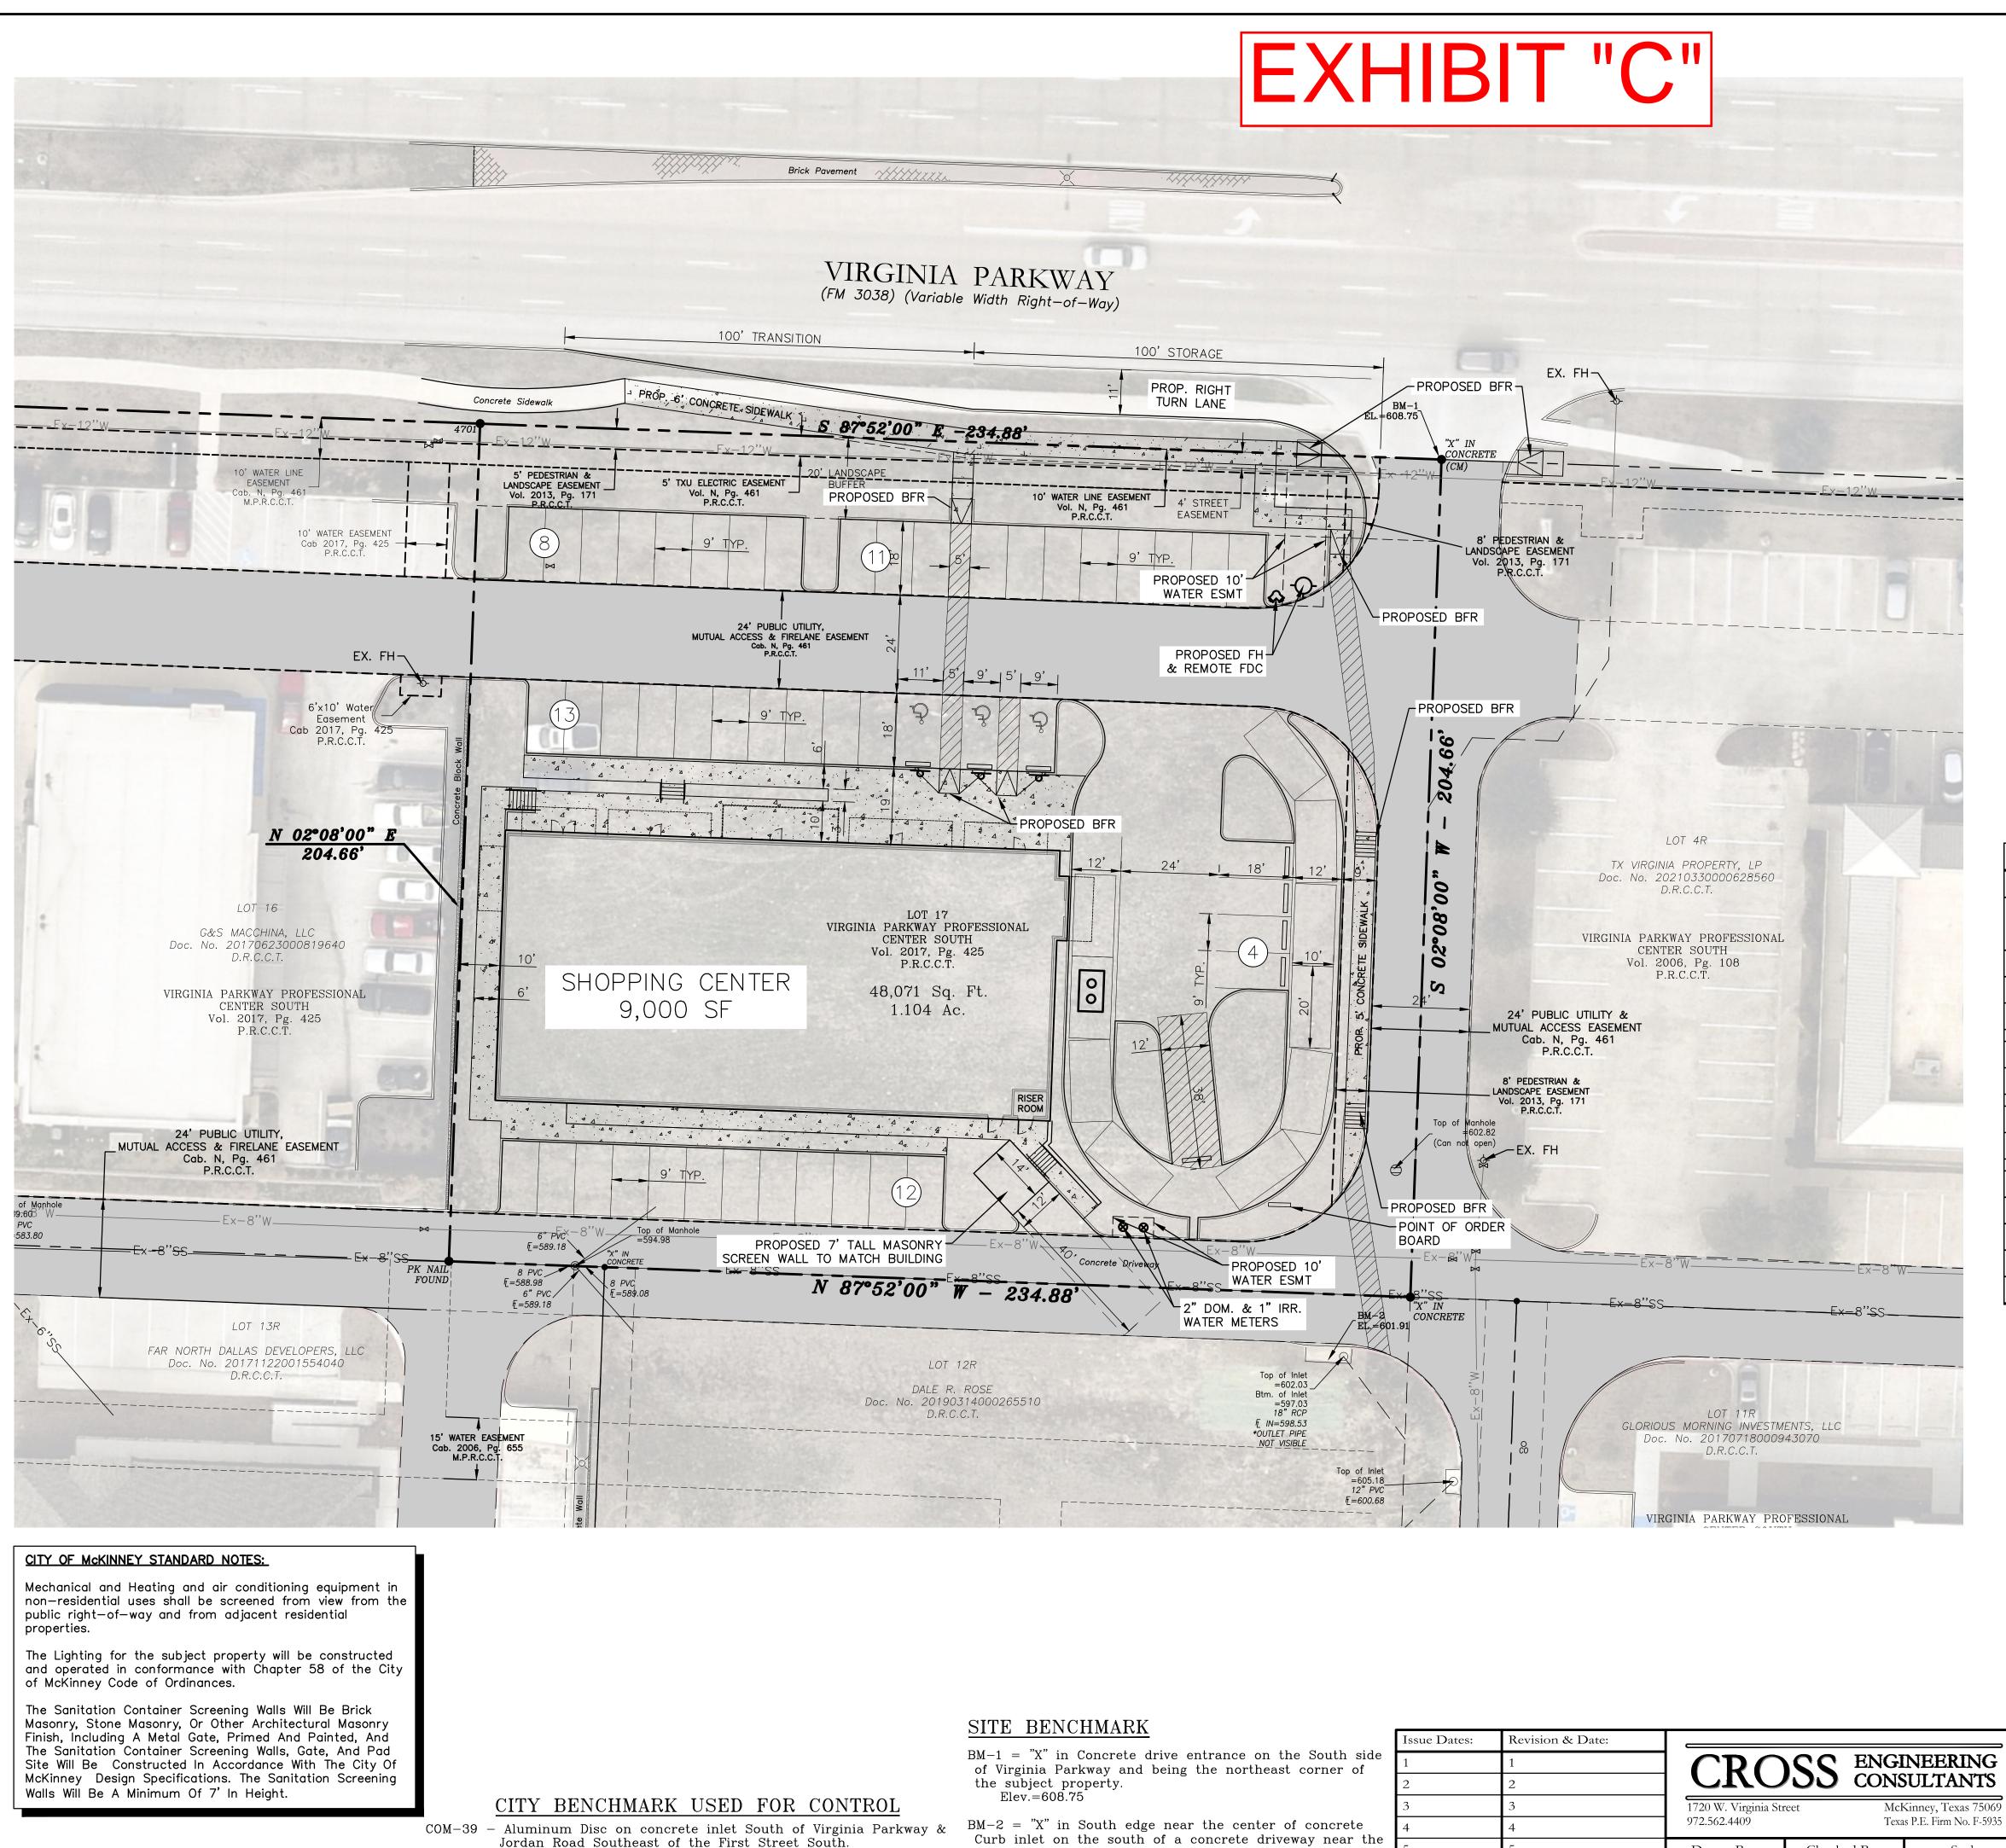

## **LEGAL DESCRIPTION**

LOT 17 VIRGINIA PARKWAY PROFESSIONAL CENTER SOUTH W.D. Thompson Survey, Abstract No. 891 City of McKinney Collin County, Texas

**SITUATED** in the City of McKinney, in the W.D. Thompson Survey, Abstract No. 891 of Collin County, Texas and being all of Lot 17 of Virginia Parkway Professional Center South, an addition to the City of McKinney, according to the replat thereof, recorded in Volume 2017, Page 425, Plat Records, Collin County, Texas (P.R.C.C.T.) and said lot being more particularly described by metes & bounds as follows:

**BEGINNING** at an "X" found carved in a concrete drive on the south right-of-way line of Virginia Parkway (a variable width right-of-way), for the northeast corner of the above described Lot 17 and same being the northwest corner of Lot 4R of Virginia Parkway Professional Center South, an addition to the City of McKinney, according to the replat thereof, recorded in Volume 2006, Page 108, P.R.C.C.T.;

THENCE: South 02 deg. 08 min. 00 sec. West, departing from Virginia Parkway, along the common line of said Lot 17 and Lot 4R and with the center of a concrete drive, a distance of 204.66 feet to an "X" found carved in concrete for the southeast corner of said Lot 17 and the southwest corner of said Lot 4R and said point also being on the north line of Lot 12R of Virginia Parkway Professional Center South, an addition to the City of McKinney, according to the replat thereof, recorded in Volume 2006, Page 655, P.R.C.C.T.;

THENCE: North 87 deg. 52 min. 00 sec. West, with the center of a concrete drive, along the common line of said Lot 17 and Lot 12R, at a distance of 196.83 feet, passing a "X" found carved in concrete for the northwest corner of said Lot 12R and same being the northeast corner of Lot 13R, as per the above described replat (Volume 2006, Page 655 ~ P.R.C.C.T.) and continuing with said concrete drive, along the common line of said Lots 17 and 13R for a total distance of 234.88 feet to a PK Nail found in concrete for the southwest corner of said Lot 17 and same being the southeast corner Lot 16, as per the above described replat (Volume 2017, Page 425 ~ P.R.C.C.T.);

THENCE: North 02 deg. 08 min. 00 sec. East, departing from said concrete drive, along the common line of said Lot 17 and Lot 16, a distance of 204.66 feet to a 1/2 inch iron rod, topped with a red plastic cap, stamped "RPLS 4701", found on the south right-of-way line of the above mentioned Virginia Parkway, for the northeast corner of said Lot 16 and the northwest corner of said Lot 17;

THENCE: South 87 deg. 52 min. 00 sec. East (reference bearing), along the south right-ofway line of said Virginia Parkway and the north line of said Lot 17, a distance of 234.88 feet to the **POINT OF BEGINNING and containing 48,071 square feet or 1.104 acres of land**.

Note:

The bearings shown hereon are referenced to South 87 deg. 52 min. 00 sec. East along the south right-of-way line of Virginia Parkway and the north line of Lot 17 of Virginia Parkway Professional Center South, according to the replat thereof, recorded in Volume 2017, Page 425, Plat Records, Collin County, Texas.

Prepared Under My Hand & Seal, This 19<sup>th</sup> Day of December, 2021.

Lawrence H. Ringley, R.P.L.S. State of Texas, No. 4701

Elev. = 577.464

| SILE BENUMMARK                                                                                                                                                                                                                                                                                                                                            |              |                  |                     |             |                                                 |  |
|-----------------------------------------------------------------------------------------------------------------------------------------------------------------------------------------------------------------------------------------------------------------------------------------------------------------------------------------------------------|--------------|------------------|---------------------|-------------|-------------------------------------------------|--|
| <ul> <li>BM-1 = "X" in Concrete drive entrance on the South side of Virginia Parkway and being the northeast corner of the subject property.<br/>Elev.=608.75</li> <li>BM-2 = "X" in South edge near the center of concrete Curb inlet on the south of a concrete driveway near the southeast corner of the subject property.<br/>Elev.=601.91</li> </ul> | Issue Dates: | Revision & Date: |                     |             |                                                 |  |
|                                                                                                                                                                                                                                                                                                                                                           | 1            | 1                |                     | CC ENG      | ENGINEERING<br>CONSULTANTS                      |  |
|                                                                                                                                                                                                                                                                                                                                                           | 2            | 2                |                     | JOJ CONS    |                                                 |  |
|                                                                                                                                                                                                                                                                                                                                                           | 3            | 3                | 1720 W. Virginia St | reet McI    | McKinney, Texas 750<br>Texas P.E. Firm No. F-59 |  |
|                                                                                                                                                                                                                                                                                                                                                           | 4            | 4                | 972.562.4409        | Texa        |                                                 |  |
|                                                                                                                                                                                                                                                                                                                                                           | 5            | 5                | Drawn By:           | Checked By: | Scale:                                          |  |
|                                                                                                                                                                                                                                                                                                                                                           | 6            | 6                | C.E.C.I.            | C.E.C.I.    | 1"=20'                                          |  |