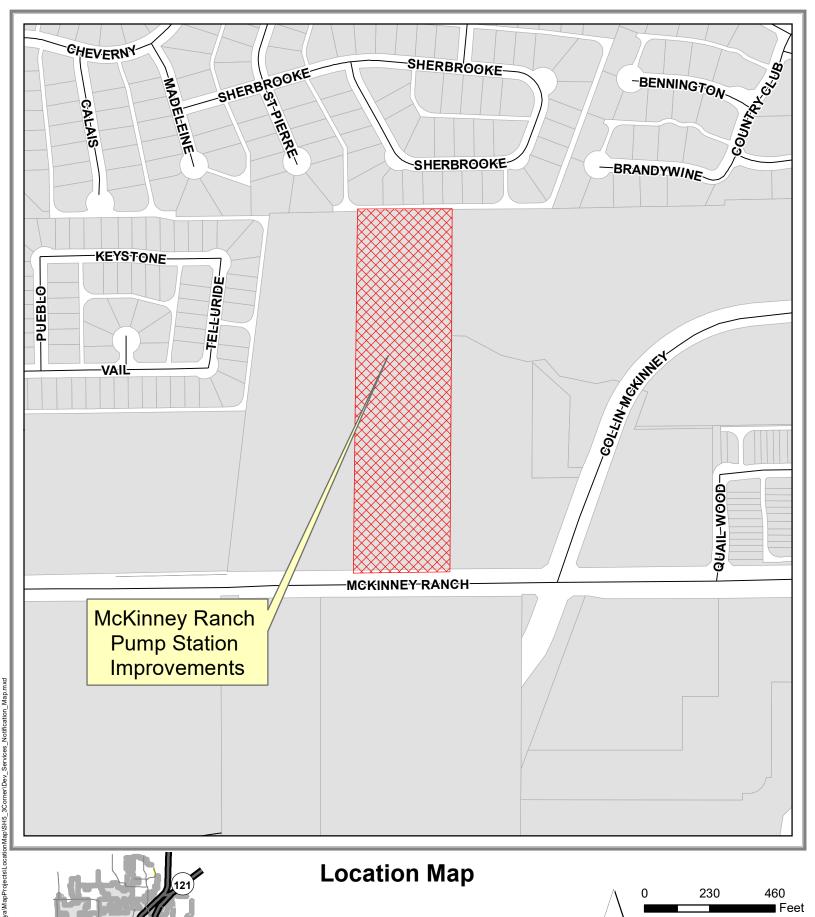

## **Location Map**

WA1626 McKinney Ranch Pump Station Improvements

Source: City of McKinney GIS
Date: 12//20/2021

DISCLAIMER: This map and information contained in it were developed exclusively for use or reliance on this map by the City of McKinney. Any use or reliance on this map by and without liability to the City of McKinney, its officials or employees or any discrepancies, errors, or variances which may exist.

WA1626 McKinney Ranch Pump Station Improvements

Source: City of McKinney GIS
Date: 12/20/2021

DISCLAIMER: This map and information contained in it were developed exclusively for use or reliance on this map by the City of McKinney. Any use or reliance on this map by the City of McKinney is officiated or employees for any discrepancies, errors, or variances which may exist.

1 in = 338 ft

Vicinity Map