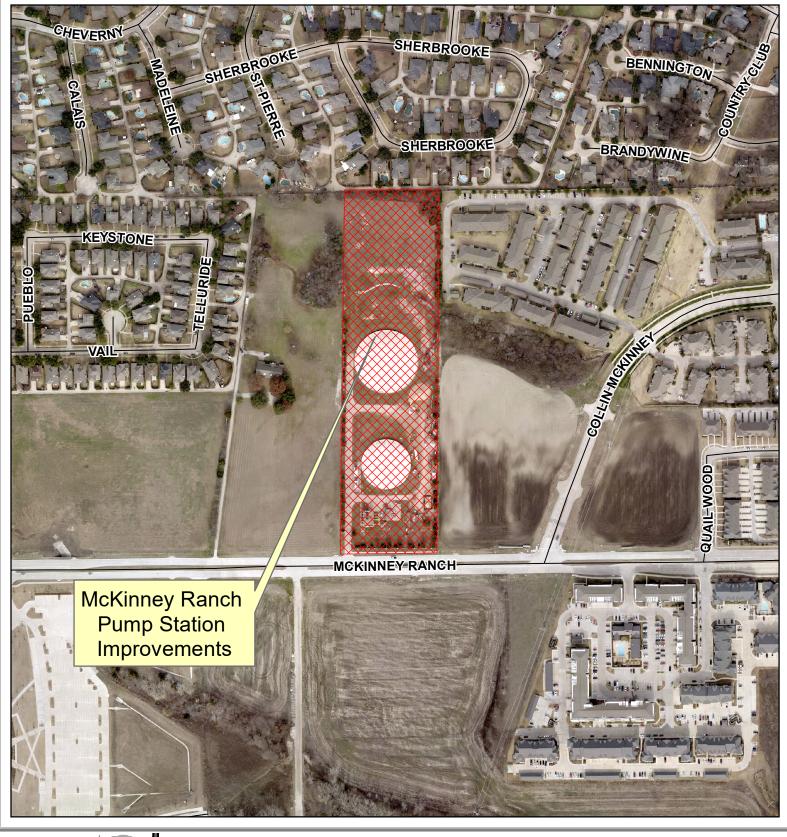

## **Location Map**

WA1626 McKinney Ranch Pump Station Improvements

Source: City of McKinney GIS
Date: 12//20/2021

DISCLAIMER: This map and information contained in it were developed exclusively for use or reliance on this map by the City of McKinney. Any use or reliance on this map by and without liability to the City of McKinney, its officials or employees or any discrepancies, errors, or variances which may exist.

WA1626 McKinney Ranch Pump Station Improvements

Source: City of McKinney GIS
Date: 12/20/2021

DISCLAIMER: This map and information contained in it were developed exclusively for use or reliance on this map by the City of McKinney. Any use or reliance on this map by the City of McKinney is officiated or employees for any discrepancies, errors, or variances which may exist.