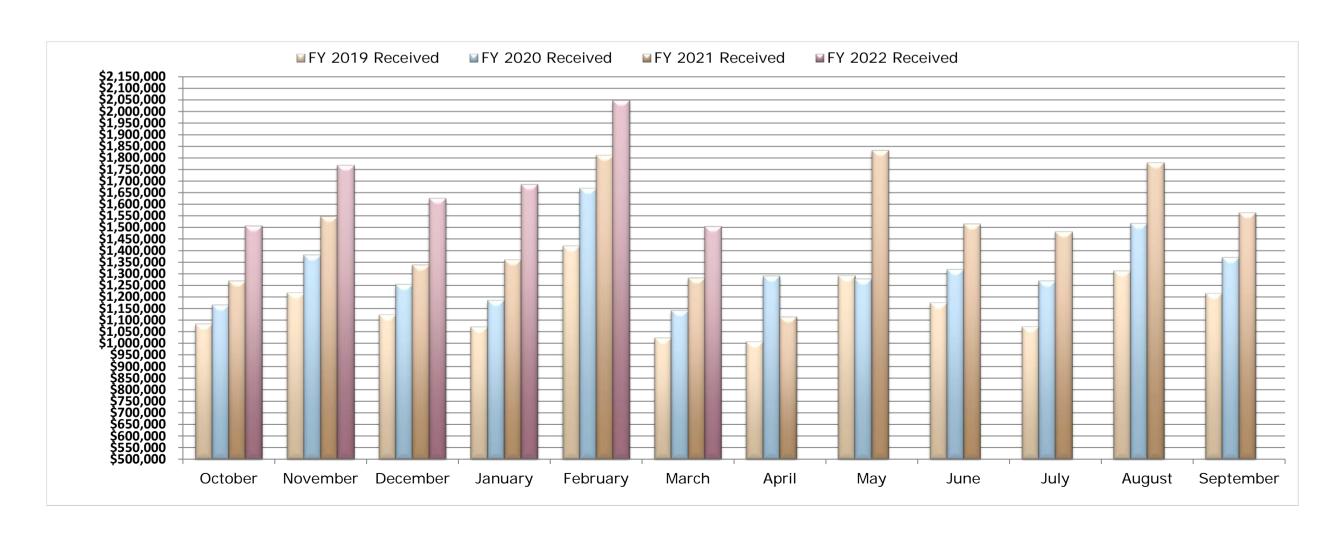

McKinney Community Development Corporation Summary Operating Statement March 2022 (50% of FY Complete)

|                                           |    |                       |    |               |    |            |     |                |                    |          | Monthly Co        | omp | arison              |    | YTD Com      | npar | ison        |
|-------------------------------------------|----|-----------------------|----|---------------|----|------------|-----|----------------|--------------------|----------|-------------------|-----|---------------------|----|--------------|------|-------------|
| Revenues                                  | F  | Y22 Adopted<br>Budget | Мо | onthly Actual | ,  | YTD Actual | Ren | naining Budget | Budget<br>Received |          | Monthly<br>Budget |     | Monthly<br>Variance |    | YTD Budget   | Y    | TD Variance |
| Sales Tax Receipts                        | \$ | 17,749,025            | \$ | 1,503,190     | \$ | 10,136,650 | \$  | 7,612,375      | 57.1%              | \$       | 1,479,085         | \$  | 24,105              | \$ | 8,874,513    | \$   | 1,262,137   |
| Interest Income                           |    | 70,000                |    | 14,171        |    | 34,122     |     | 35,878         | 48.7%              |          | 5,833             |     | 8,338               |    | 35,000       |      | (878)       |
| Contributions & Donations - Other Capital |    | -                     |    | -             |    | 1,000,000  |     | (1,000,000)    | -                  |          | -                 |     | -                   |    | -            |      | 1,000,000   |
| Total Revenues                            | \$ | 17,819,025            | \$ | 1,517,361     | \$ | 11,170,772 | \$  | 6,648,253      | 62.7%              | \$       | 1,484,919         | \$  | 32,443              | \$ | 8,909,513    | \$   | 2,261,259   |
| Expenses                                  | F  | Y22 Adopted<br>Budget | Мо | onthly Actual | ,  | YTD Actual | Ren | maining Budget | Budget<br>Spent    |          | Monthly<br>Budget |     | Monthly<br>Variance |    | YTD Budget   | Y.   | TD Variance |
| MCDC Operations                           |    |                       |    |               |    |            |     |                |                    |          |                   |     |                     |    |              |      |             |
| Personnel Expense                         | \$ | 305,793               | \$ | 20,985        | \$ | 138,345    | \$  | 167,448        | 45.2%              | \$       | 25,483            | \$  | 4,498               | \$ | 152,897      | \$   | 14,552      |
| Supplies Expense                          | Ψ  | 17,250                | Ψ  | 93            | Ψ  | 611        | Ψ   | 16,639         | 3.5%               | Φ        | 1,438             | Ф   | 1,345               | Φ  | 8,625        | Φ    | 8,014       |
| Maintenance Expense                       |    | 2,500                 |    | , ,           |    | -          |     | 2,500          | 0.0%               |          | 208               |     | 208                 |    | 1,250        |      | 1,250       |
| Services/Sundry                           |    | 659,953               |    | 79,183        |    | 162,111    |     | 497,842        | 24.6%              |          | 54,996            |     | (24,187)            |    | 329,977      |      | 167,865     |
| Total Administrative                      | \$ | 985,496               | \$ | 100,260       | \$ | 301,067    | \$  | 684,429        | 30.5%              | <u> </u> |                   | \$  | (18,136)            | \$ | 492,748      | \$   | 191,681     |
|                                           |    | ·                     |    |               |    |            |     |                |                    | _        | -                 |     |                     |    | ·            |      | ·           |
| Projects                                  |    |                       |    |               |    |            |     |                |                    |          |                   |     |                     |    |              |      |             |
| Community Grants & Projects               | \$ | 21,560,386            | \$ | 542,614       | \$ | 1,553,119  | \$  | 20,007,268     | 7.2%               | \$       | 1,796,699         | \$  | 1,254,085           | \$ | 10,780,193   | \$   | 9,227,075   |
| Capital                                   |    | 165,255               |    | 12,540        |    | 31,845     |     | 133,410        | 0.0%               |          | 13,771            |     | 1,231               |    | 82,628       |      | 50,783      |
| Other Project Expenses                    |    | 142,422               |    | 1,100         |    | 18,389     |     | 124,033        | 12.9%              |          | 11,869            |     | 10,769              |    | 71,211       |      | 52,822      |
| Total Projects                            | \$ | 21,868,063            | \$ | 556,254       | \$ | 1,603,353  | \$  | 20,264,710     | 7.3%               | \$       | 1,822,339         | \$  | 1,266,085           | \$ | 10,934,032   | \$   | 9,330,679   |
| Non-Departmental                          |    |                       |    |               |    |            |     |                |                    |          |                   |     |                     |    |              |      |             |
| Administrative Fee to GF                  | \$ | 175,000               | \$ | 14,583        | \$ | 87,500     | \$  | 87,500         | 50.0%              | \$       | 14,583            | \$  | -                   | \$ | 87,500       | \$   | -           |
| Insurance & Risk Fund                     |    | 921                   |    | 77            |    | 461        |     | 461            | 50.0%              |          | 77                |     | -                   |    | 461          |      | -           |
| Park Construction Fund                    |    | 15,696,632            |    | 1,448,901     |    | 2,661,307  |     | 13,035,325     | 17.0%              |          | 1,308,053         |     | (140,848)           |    | 7,848,316    |      | 5,187,009   |
| MPAC                                      |    | 375,000               |    | 31,250        |    | 187,500    |     | 187,500        | 50.0%              |          | 31,250            |     | -                   |    | 187,500      |      | -           |
| Buildings & Structures                    |    | 12,769,982            |    | 293,612       |    | 1,456,254  |     | 11,313,728     | 11.4%              |          | 1,064,165         |     | 770,553             |    | 6,384,991    |      | 4,928,737   |
| MCDC Debt Service Payments                |    | 1,055,000             |    | -             |    | -          |     | 1,055,000      | 0.0%               |          | 87,917            |     | 87,917              |    | 527,500      |      | 527,500     |
| MCDC Debt Service I & S                   |    | 663,284               |    | -             |    | 331,642    |     | 331,642        | 50.0%              |          | 55,274            |     | 55,274              |    | 331,642      |      | -           |
| Paying Agent                              |    | 1,000                 |    | -             |    | 200        |     | 800            | 20.0%              |          | 83                |     | 83                  |    | 500          |      | 300         |
| Total Non-Departmental                    | \$ | 30,736,819            | \$ | 1,788,423     | \$ | 4,724,864  | \$  | 26,011,955     | 15.4%              | \$       | 2,561,402         | \$  | 772,979             | \$ | 15,368,410   | \$   | 10,643,546  |
| Total Expenses * *                        | \$ | 53,590,378            | \$ | 2,444,937     | \$ | 6,629,283  | \$  | 46,961,095     | 12.4%              | \$       | 4,465,865         | \$  | 2,020,929           | \$ | 26,795,189   | \$   | 20,165,906  |
| Net                                       | \$ | (35,771,353)          | \$ | (927,575)     | \$ | 4,541,488  | ı   |                |                    | \$       | (2,980,946)       | \$  | 2,053,371           | \$ | (17,885,677) | \$   | 22,427,165  |
| FY22 Beginning Fund Balance               | \$ | 61,429,111            |    |               |    |            |     |                |                    |          |                   |     |                     |    |              |      |             |
| Add FY22 Budgeted Revenue                 | -  | 17,819,025            |    |               |    |            |     |                |                    |          |                   |     |                     |    |              |      |             |
| Less FY22 Budgeted Expenses               |    | (53,590,378)          |    |               |    |            |     |                |                    |          |                   |     |                     |    |              |      |             |
| FY22 Projected Ending Fund Balance        | \$ | 25,657,758            |    |               |    |            |     |                |                    |          |                   |     |                     |    |              |      |             |