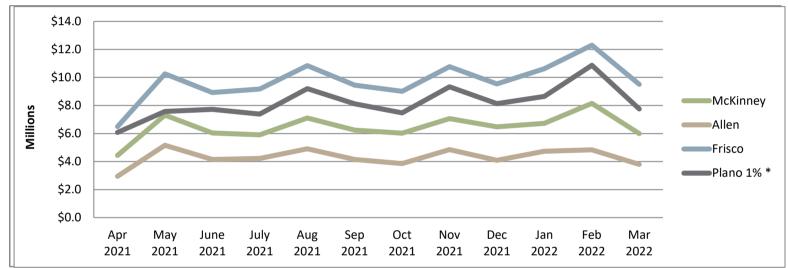

McKinney Community Development Corporation Summary Operating Statement March 2022 (50% of FY Complete)

|                                           |    |                       |    |               |    |            |     |                |                    |          | Monthly Co        | omp | arison              |    | YTD Com      | npar | ison        |
|-------------------------------------------|----|-----------------------|----|---------------|----|------------|-----|----------------|--------------------|----------|-------------------|-----|---------------------|----|--------------|------|-------------|
| Revenues                                  | F  | Y22 Adopted<br>Budget | Мо | onthly Actual | ,  | YTD Actual | Ren | naining Budget | Budget<br>Received |          | Monthly<br>Budget |     | Monthly<br>Variance |    | YTD Budget   | Y    | TD Variance |
| Sales Tax Receipts                        | \$ | 17,749,025            | \$ | 1,503,190     | \$ | 10,136,650 | \$  | 7,612,375      | 57.1%              | \$       | 1,479,085         | \$  | 24,105              | \$ | 8,874,513    | \$   | 1,262,137   |
| Interest Income                           |    | 70,000                |    | 14,171        |    | 34,122     |     | 35,878         | 48.7%              |          | 5,833             |     | 8,338               |    | 35,000       |      | (878)       |
| Contributions & Donations - Other Capital |    | -                     |    | -             |    | 1,000,000  |     | (1,000,000)    | -                  |          | -                 |     | -                   |    | -            |      | 1,000,000   |
| Total Revenues                            | \$ | 17,819,025            | \$ | 1,517,361     | \$ | 11,170,772 | \$  | 6,648,253      | 62.7%              | \$       | 1,484,919         | \$  | 32,443              | \$ | 8,909,513    | \$   | 2,261,259   |
| Expenses                                  | F  | Y22 Adopted<br>Budget | Мо | onthly Actual | ,  | YTD Actual | Ren | maining Budget | Budget<br>Spent    |          | Monthly<br>Budget |     | Monthly<br>Variance |    | YTD Budget   | Y.   | TD Variance |
| MCDC Operations                           |    |                       |    |               |    |            |     |                |                    |          |                   |     |                     |    |              |      |             |
| Personnel Expense                         | \$ | 305,793               | \$ | 20,985        | \$ | 138,345    | \$  | 167,448        | 45.2%              | \$       | 25,483            | \$  | 4,498               | \$ | 152,897      | \$   | 14,552      |
| Supplies Expense                          | Ψ  | 17,250                | Ψ  | 93            | Ψ  | 611        | Ψ   | 16,639         | 3.5%               | Φ        | 1,438             | Ф   | 1,345               | Φ  | 8,625        | Φ    | 8,014       |
| Maintenance Expense                       |    | 2,500                 |    | , ,           |    | -          |     | 2,500          | 0.0%               |          | 208               |     | 208                 |    | 1,250        |      | 1,250       |
| Services/Sundry                           |    | 659,953               |    | 79,183        |    | 162,111    |     | 497,842        | 24.6%              |          | 54,996            |     | (24,187)            |    | 329,977      |      | 167,865     |
| Total Administrative                      | \$ | 985,496               | \$ | 100,260       | \$ | 301,067    | \$  | 684,429        | 30.5%              | <u> </u> |                   | \$  | (18,136)            | \$ | 492,748      | \$   | 191,681     |
|                                           |    | ·                     |    |               |    |            |     |                |                    | _        | -                 |     |                     |    | ·            |      | ·           |
| Projects                                  |    |                       |    |               |    |            |     |                |                    |          |                   |     |                     |    |              |      |             |
| Community Grants & Projects               | \$ | 21,560,386            | \$ | 542,614       | \$ | 1,553,119  | \$  | 20,007,268     | 7.2%               | \$       | 1,796,699         | \$  | 1,254,085           | \$ | 10,780,193   | \$   | 9,227,075   |
| Capital                                   |    | 165,255               |    | 12,540        |    | 31,845     |     | 133,410        | 0.0%               |          | 13,771            |     | 1,231               |    | 82,628       |      | 50,783      |
| Other Project Expenses                    |    | 142,422               |    | 1,100         |    | 18,389     |     | 124,033        | 12.9%              |          | 11,869            |     | 10,769              |    | 71,211       |      | 52,822      |
| Total Projects                            | \$ | 21,868,063            | \$ | 556,254       | \$ | 1,603,353  | \$  | 20,264,710     | 7.3%               | \$       | 1,822,339         | \$  | 1,266,085           | \$ | 10,934,032   | \$   | 9,330,679   |
| Non-Departmental                          |    |                       |    |               |    |            |     |                |                    |          |                   |     |                     |    |              |      |             |
| Administrative Fee to GF                  | \$ | 175,000               | \$ | 14,583        | \$ | 87,500     | \$  | 87,500         | 50.0%              | \$       | 14,583            | \$  | -                   | \$ | 87,500       | \$   | -           |
| Insurance & Risk Fund                     |    | 921                   |    | 77            |    | 461        |     | 461            | 50.0%              |          | 77                |     | -                   |    | 461          |      | -           |
| Park Construction Fund                    |    | 15,696,632            |    | 1,448,901     |    | 2,661,307  |     | 13,035,325     | 17.0%              |          | 1,308,053         |     | (140,848)           |    | 7,848,316    |      | 5,187,009   |
| MPAC                                      |    | 375,000               |    | 31,250        |    | 187,500    |     | 187,500        | 50.0%              |          | 31,250            |     | -                   |    | 187,500      |      | -           |
| Buildings & Structures                    |    | 12,769,982            |    | 293,612       |    | 1,456,254  |     | 11,313,728     | 11.4%              |          | 1,064,165         |     | 770,553             |    | 6,384,991    |      | 4,928,737   |
| MCDC Debt Service Payments                |    | 1,055,000             |    | -             |    | -          |     | 1,055,000      | 0.0%               |          | 87,917            |     | 87,917              |    | 527,500      |      | 527,500     |
| MCDC Debt Service I & S                   |    | 663,284               |    | -             |    | 331,642    |     | 331,642        | 50.0%              |          | 55,274            |     | 55,274              |    | 331,642      |      | -           |
| Paying Agent                              |    | 1,000                 |    | -             |    | 200        |     | 800            | 20.0%              |          | 83                |     | 83                  |    | 500          |      | 300         |
| Total Non-Departmental                    | \$ | 30,736,819            | \$ | 1,788,423     | \$ | 4,724,864  | \$  | 26,011,955     | 15.4%              | \$       | 2,561,402         | \$  | 772,979             | \$ | 15,368,410   | \$   | 10,643,546  |
| Total Expenses * *                        | \$ | 53,590,378            | \$ | 2,444,937     | \$ | 6,629,283  | \$  | 46,961,095     | 12.4%              | \$       | 4,465,865         | \$  | 2,020,929           | \$ | 26,795,189   | \$   | 20,165,906  |
| Net                                       | \$ | (35,771,353)          | \$ | (927,575)     | \$ | 4,541,488  | ı   |                |                    | \$       | (2,980,946)       | \$  | 2,053,371           | \$ | (17,885,677) | \$   | 22,427,165  |
| FY22 Beginning Fund Balance               | \$ | 61,429,111            |    |               |    |            |     |                |                    |          |                   |     |                     |    |              |      |             |
| Add FY22 Budgeted Revenue                 | -  | 17,819,025            |    |               |    |            |     |                |                    |          |                   |     |                     |    |              |      |             |
| Less FY22 Budgeted Expenses               |    | (53,590,378)          |    |               |    |            |     |                |                    |          |                   |     |                     |    |              |      |             |
| FY22 Projected Ending Fund Balance        | \$ | 25,657,758            |    |               |    |            |     |                |                    |          |                   |     |                     |    |              |      |             |