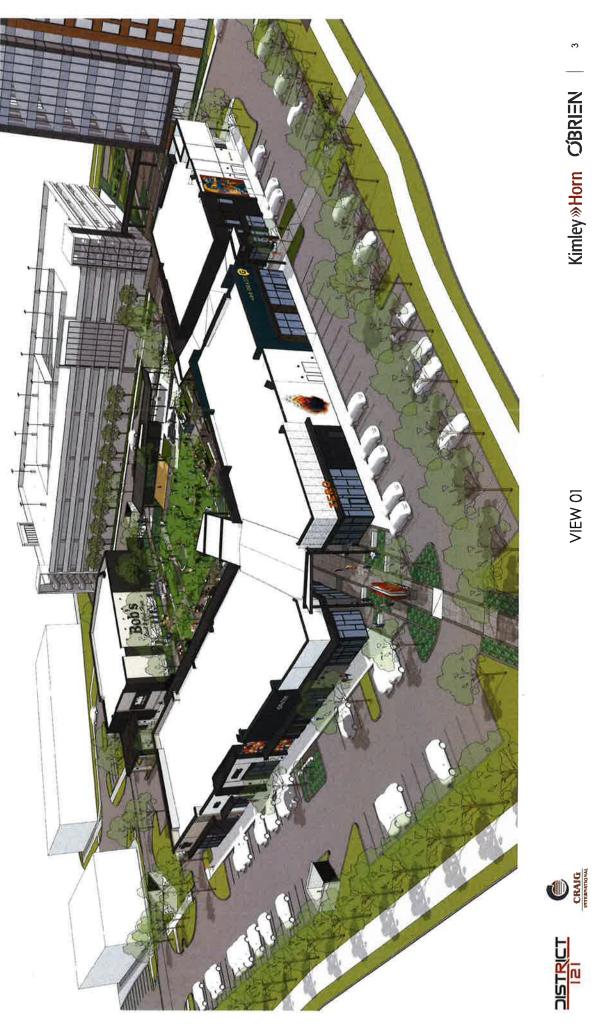

#### Project Details and Proposed Use:

- i. Project Details and Proposed Use: The Project is a centrally located 0.72-acre open space/private park ("The Commons at District 121", hereinafter referred to as "The Commons") located within the Property. A depiction of the concept plan for Property, including the location of The Commons, is attached hereto as <u>Exhibits A</u>; and a depiction of The Commons is attached hereto as <u>Exhibit B</u>. The Commons is surrounded on the north and west by proposed retail/restaurant buildings which are now under construction and on the south by the office building with adjacent parking garage. To the east, more retail/restaurant, future office buildings with structured parking and a hotel are anticipated uses.
- ii. The Commons will be a privately maintained, publicly accessible, open space featuring an expansive turfed lawn area in front of an approximate 825 square foot stage with a large 9' x 16' LED screen as a backdrop. "Outdoor rooms" designated with floor pavers/stamped concrete, cushioned seating, tables and umbrellas will be clustered around the perimeter of the lawn area; portable seating will be provided throughout. Areas for outdoor gas fire pits (minimum of 2) and children's play will be featured, along with areas for lawn games such as Bocce Ball and Cornhole. The Commons will include perimeter canopy trees, landscaped beds and planting pots, lighting, ground-mounted speakers, paver or stamped concrete walkways and sitting benches. Being recessed below grade, the resulting perimeter walls will provide additional seating for visitors, as well as patrons of the restaurant and retail establishments adjacent thereto.
- iii. The Commons is designed to attract and allow/encourage groups, as well as individuals/families, to enjoy an outdoor setting while waiting for a restaurant reservation, immersing in specific programming offerings or simply relaxing. The Commons will have programmed events intended to aid in the promotion and marketing of the surrounding restaurants and retail establishments to McKinney and the surrounding communities, as well as providing an amenity for the office and hospitality elements within the Property. The Commons also will serve as an activity center that may include such activities such as exercise classes, lectures, streaming sports events and live music. One of the early goals was that the Commons would be the catalyst for attracting top notch restauranters and retail that will be the finest eateries and drinkeries in the City of McKinney and surrounding areas.

VIEW 01

e

Kimley »Horn CBRIEN

5

VIEW 04

18 Kimley »Horn CGBRIEN

VIEW 15

.....