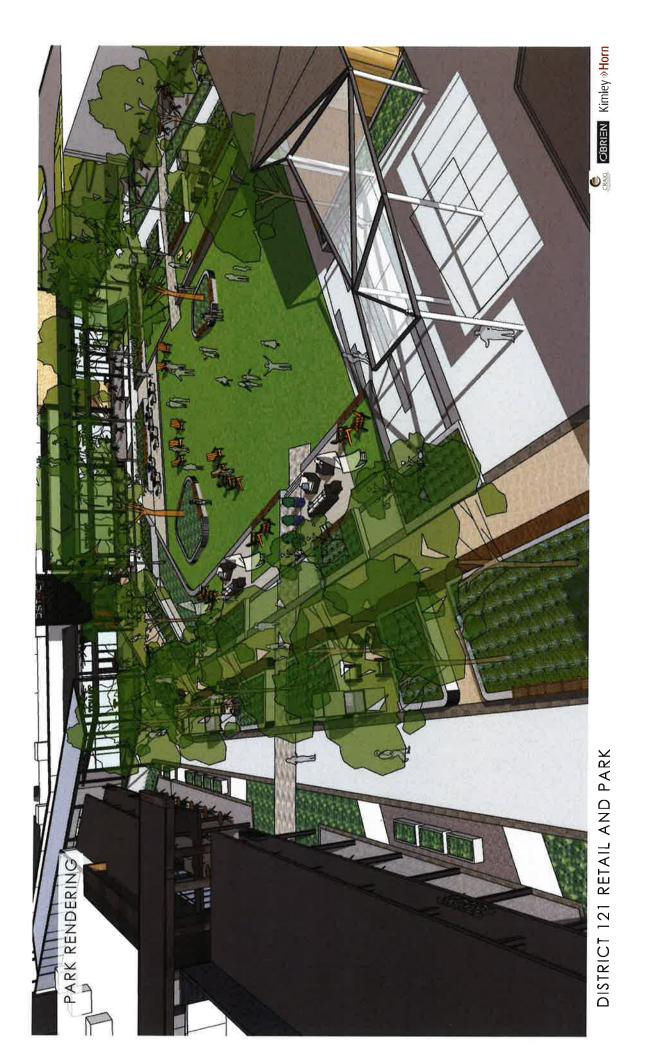

#### Project Details and Proposed Use:

- i. Project Details and Proposed Use: The Project is a centrally located 0.72-acre open space/private park ("The Commons at District 121", hereinafter referred to as "The Commons") located within the Property. A depiction of the concept plan for Property, including the location of The Commons, is attached hereto as <u>Exhibits A</u>; and a depiction of The Commons is attached hereto as <u>Exhibit B</u>. The Commons is surrounded on the north and west by proposed retail/restaurant buildings which are now under construction and on the south by the office building with adjacent parking garage. To the east, more retail/restaurant, future office buildings with structured parking and a hotel are anticipated uses.
- ii. The Commons will be a privately maintained, publicly accessible, open space featuring an expansive turfed lawn area in front of an approximate 825 square foot stage with a large 9' x 16' LED screen as a backdrop. "Outdoor rooms" designated with floor pavers/stamped concrete, cushioned seating, tables and umbrellas will be clustered around the perimeter of the lawn area; portable seating will be provided throughout. Areas for outdoor gas fire pits (minimum of 2) and children's play will be featured, along with areas for lawn games such as Bocce Ball and Cornhole. The Commons will include perimeter canopy trees, landscaped beds and planting pots, lighting, ground-mounted speakers, paver or stamped concrete walkways and sitting benches. Being recessed below grade, the resulting perimeter walls will provide additional seating for visitors, as well as patrons of the restaurant and retail establishments adjacent thereto.
- iii. The Commons is designed to attract and allow/encourage groups, as well as individuals/families, to enjoy an outdoor setting while waiting for a restaurant reservation, immersing in specific programming offerings or simply relaxing. The Commons will have programmed events intended to aid in the promotion and marketing of the surrounding restaurants and retail establishments to McKinney and the surrounding communities, as well as providing an amenity for the office and hospitality elements within the Property. The Commons also will serve as an activity center that may include such activities such as exercise classes, lectures, streaming sports events and live music. One of the early goals was that the Commons would be the catalyst for attracting top notch restauranters and retail that will be the finest eateries and drinkeries in the City of McKinney and surrounding areas.

EXHIBIT B

DISTRICT 121 RETAIL AND PARK

| DISTRIC              |             |                                        |                                                |                     |                     |                        |                                                     |
|----------------------|-------------|----------------------------------------|------------------------------------------------|---------------------|---------------------|------------------------|-----------------------------------------------------|
| Restaurant           | Sq. Footage | Average<br>Annual Sales<br>per Sq. Ft. | Total Projected City Sales Tax<br>Sales Volumn | City Sales Tax<br>% | MCDC Sales<br>Tax % | MEDC<br>Sales Tax<br>% | Total Annual Sales<br>Taxes to City,<br>MEDC & MCDC |
| Sales Tax Percentage | -           |                                        |                                                | 1.00%               |                     | 0.50%                  |                                                     |
| Mi Cocina            | 6600        | \$1,140                                | \$7,524,000                                    | \$75,240            | \$37,620            | \$37,620               |                                                     |
| Bob's Steak & Chop   | 7600        | \$1,140                                | \$8,664,000                                    | \$86,640            | \$43,320            | \$43,320               |                                                     |
| 400 Gradi            | 4000        | \$855                                  | \$3,420,000                                    | \$34,200            | \$17,100            | \$17,100               |                                                     |
| Common Table         | 3500        | \$950                                  | \$3,325,000                                    | \$33,250            | \$16,625            | \$16,625               |                                                     |
| Zero Gradi           | 1200        | \$760                                  | \$912,000                                      | \$9,120             | \$4,560             | \$4,560                |                                                     |
| Breakfast            | 3900        | \$665                                  | \$2,593,500                                    | \$25,935            | \$12,968            | \$12,968               |                                                     |
| Asian                | 3000        | \$760                                  | \$2,280,000                                    | \$22,800            | \$11,400            | \$11,400               |                                                     |
|                      | 29800       |                                        | \$28,718,500                                   | \$287,185           | \$143,593           | \$143,593              | \$574 <b>,</b> 370                                  |