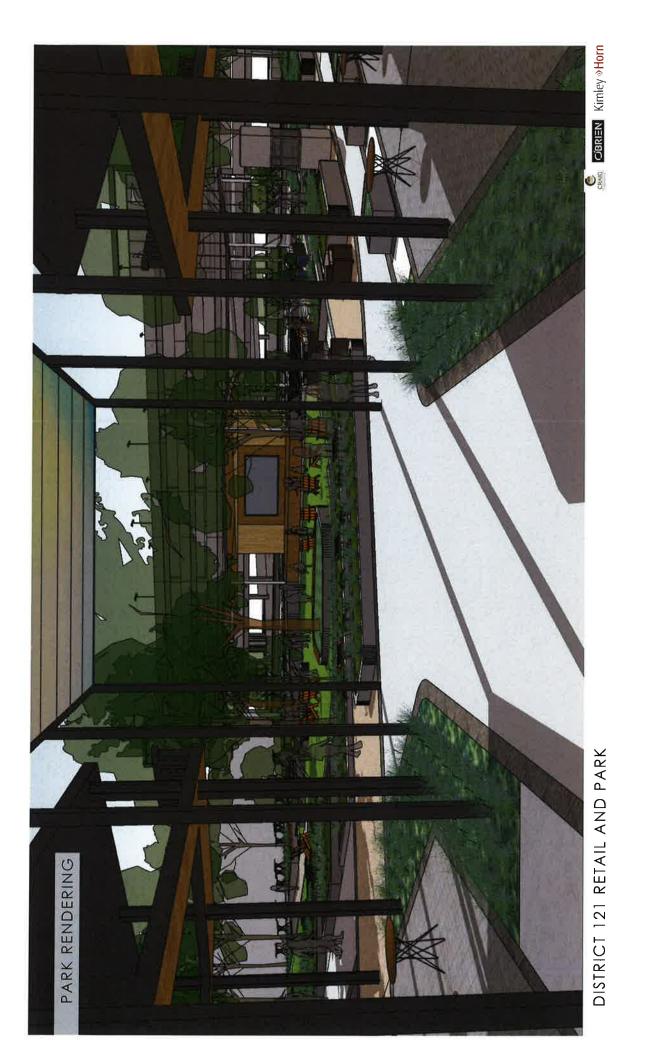

#### Project Details and Proposed Use:

- i. Project Details and Proposed Use: The Project is a centrally located 0.72-acre open space/private park ("The Commons at District 121", hereinafter referred to as "The Commons") located within the Property. A depiction of the concept plan for Property, including the location of The Commons, is attached hereto as <u>Exhibits A</u>; and a depiction of The Commons is attached hereto as <u>Exhibit B</u>. The Commons is surrounded on the north and west by proposed retail/restaurant buildings which are now under construction and on the south by the office building with adjacent parking garage. To the east, more retail/restaurant, future office buildings with structured parking and a hotel are anticipated uses.
- ii. The Commons will be a privately maintained, publicly accessible, open space featuring an expansive turfed lawn area in front of an approximate 825 square foot stage with a large 9' x 16' LED screen as a backdrop. "Outdoor rooms" designated with floor pavers/stamped concrete, cushioned seating, tables and umbrellas will be clustered around the perimeter of the lawn area; portable seating will be provided throughout. Areas for outdoor gas fire pits (minimum of 2) and children's play will be featured, along with areas for lawn games such as Bocce Ball and Cornhole. The Commons will include perimeter canopy trees, landscaped beds and planting pots, lighting, ground-mounted speakers, paver or stamped concrete walkways and sitting benches. Being recessed below grade, the resulting perimeter walls will provide additional seating for visitors, as well as patrons of the restaurant and retail establishments adjacent thereto.
- iii. The Commons is designed to attract and allow/encourage groups, as well as individuals/families, to enjoy an outdoor setting while waiting for a restaurant reservation, immersing in specific programming offerings or simply relaxing. The Commons will have programmed events intended to aid in the promotion and marketing of the surrounding restaurants and retail establishments to McKinney and the surrounding communities, as well as providing an amenity for the office and hospitality elements within the Property. The Commons also will serve as an activity center that may include such activities such as exercise classes, lectures, streaming sports events and live music. One of the early goals was that the Commons would be the catalyst for attracting top notch restauranters and retail that will be the finest eateries and drinkeries in the City of McKinney and surrounding areas.

EXHIBIT B

DISTRICT 121 RETAIL AND PARK

| DISTRIC              |             |                                        |                                                |                     |                     |                        |                                                     |
|----------------------|-------------|----------------------------------------|------------------------------------------------|---------------------|---------------------|------------------------|-----------------------------------------------------|
| Restaurant           | Sq. Footage | Average<br>Annual Sales<br>per Sq. Ft. | Total Projected City Sales Tax<br>Sales Volumn | City Sales Tax<br>% | MCDC Sales<br>Tax % | MEDC<br>Sales Tax<br>% | Total Annual Sales<br>Taxes to City,<br>MEDC & MCDC |
| Sales Tax Percentage | -           |                                        |                                                | 1.00%               |                     | 0.50%                  |                                                     |
| Mi Cocina            | 6600        | \$1,140                                | \$7,524,000                                    | \$75,240            | \$37,620            | \$37,620               |                                                     |
| Bob's Steak & Chop   | 7600        | \$1,140                                | \$8,664,000                                    | \$86,640            | \$43,320            | \$43,320               |                                                     |
| 400 Gradi            | 4000        | \$855                                  | \$3,420,000                                    | \$34,200            | \$17,100            | \$17,100               |                                                     |
| Common Table         | 3500        | \$950                                  | \$3,325,000                                    | \$33,250            | \$16,625            | \$16,625               |                                                     |
| Zero Gradi           | 1200        | \$760                                  | \$912,000                                      | \$9,120             | \$4,560             | \$4,560                |                                                     |
| Breakfast            | 3900        | \$665                                  | \$2,593,500                                    | \$25,935            | \$12,968            | \$12,968               |                                                     |
| Asian                | 3000        | \$760                                  | \$2,280,000                                    | \$22,800            | \$11,400            | \$11,400               |                                                     |
|                      | 29800       |                                        | \$28,718,500                                   | \$287,185           | \$143,593           | \$143,593              | \$574 <b>,</b> 370                                  |