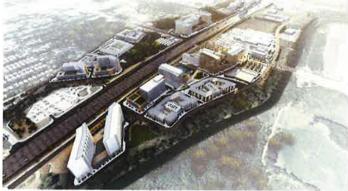

#### Project Details and Proposed Use:

- i. Project Details and Proposed Use: The Project is a centrally located 0.72-acre open space/private park ("The Commons at District 121", hereinafter referred to as "The Commons") located within the Property. A depiction of the concept plan for Property, including the location of The Commons, is attached hereto as <u>Exhibits A</u>; and a depiction of The Commons is attached hereto as <u>Exhibit B</u>. The Commons is surrounded on the north and west by proposed retail/restaurant buildings which are now under construction and on the south by the office building with adjacent parking garage. To the east, more retail/restaurant, future office buildings with structured parking and a hotel are anticipated uses.
- ii. The Commons will be a privately maintained, publicly accessible, open space featuring an expansive turfed lawn area in front of an approximate 825 square foot stage with a large 9' x 16' LED screen as a backdrop. "Outdoor rooms" designated with floor pavers/stamped concrete, cushioned seating, tables and umbrellas will be clustered around the perimeter of the lawn area; portable seating will be provided throughout. Areas for outdoor gas fire pits (minimum of 2) and children's play will be featured, along with areas for lawn games such as Bocce Ball and Cornhole. The Commons will include perimeter canopy trees, landscaped beds and planting pots, lighting, ground-mounted speakers, paver or stamped concrete walkways and sitting benches. Being recessed below grade, the resulting perimeter walls will provide additional seating for visitors, as well as patrons of the restaurant and retail establishments adjacent thereto.
- iii. The Commons is designed to attract and allow/encourage groups, as well as individuals/families, to enjoy an outdoor setting while waiting for a restaurant reservation, immersing in specific programming offerings or simply relaxing. The Commons will have programmed events intended to aid in the promotion and marketing of the surrounding restaurants and retail establishments to McKinney and the surrounding communities, as well as providing an amenity for the office and hospitality elements within the Property. The Commons also will serve as an activity center that may include such activities such as exercise classes, lectures, streaming sports events and live music. One of the early goals was that the Commons would be the catalyst for attracting top notch restauranters and retail that will be the finest eateries and drinkeries in the City of McKinney and surrounding areas.

#### IV. Plat / Map:

a. Exhibit E: Overall Concept Plan, Current Site Plan, and Restaurant locations