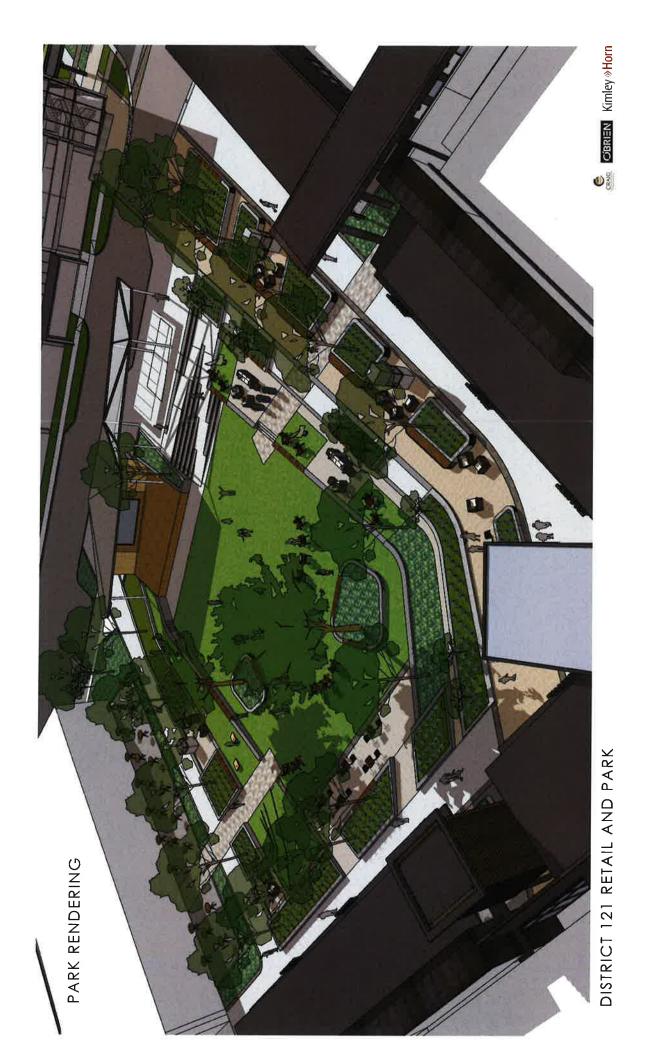

#### Project Details and Proposed Use:

- i. Project Details and Proposed Use: The Project is a centrally located 0.72-acre open space/private park ("The Commons at District 121", hereinafter referred to as "The Commons") located within the Property. A depiction of the concept plan for Property, including the location of The Commons, is attached hereto as <u>Exhibits A</u>; and a depiction of The Commons is attached hereto as <u>Exhibit B</u>. The Commons is surrounded on the north and west by proposed retail/restaurant buildings which are now under construction and on the south by the office building with adjacent parking garage. To the east, more retail/restaurant, future office buildings with structured parking and a hotel are anticipated uses.
- ii. The Commons will be a privately maintained, publicly accessible, open space featuring an expansive turfed lawn area in front of an approximate 825 square foot stage with a large 9' x 16' LED screen as a backdrop. "Outdoor rooms" designated with floor pavers/stamped concrete, cushioned seating, tables and umbrellas will be clustered around the perimeter of the lawn area; portable seating will be provided throughout. Areas for outdoor gas fire pits (minimum of 2) and children's play will be featured, along with areas for lawn games such as Bocce Ball and Cornhole. The Commons will include perimeter canopy trees, landscaped beds and planting pots, lighting, ground-mounted speakers, paver or stamped concrete walkways and sitting benches. Being recessed below grade, the resulting perimeter walls will provide additional seating for visitors, as well as patrons of the restaurant and retail establishments adjacent thereto.
- iii. The Commons is designed to attract and allow/encourage groups, as well as individuals/families, to enjoy an outdoor setting while waiting for a restaurant reservation, immersing in specific programming offerings or simply relaxing. The Commons will have programmed events intended to aid in the promotion and marketing of the surrounding restaurants and retail establishments to McKinney and the surrounding communities, as well as providing an amenity for the office and hospitality elements within the Property. The Commons also will serve as an activity center that may include such activities such as exercise classes, lectures, streaming sports events and live music. One of the early goals was that the Commons would be the catalyst for attracting top notch restauranters and retail that will be the finest eateries and drinkeries in the City of McKinney and surrounding areas.

EXHIBIT B

DISTRICT 121 RETAIL AND PARK

| DISTRIC              |             |                                        |                                                |                     |                     |                        |                                                     |
|----------------------|-------------|----------------------------------------|------------------------------------------------|---------------------|---------------------|------------------------|-----------------------------------------------------|
| Restaurant           | Sq. Footage | Average<br>Annual Sales<br>per Sq. Ft. | Total Projected City Sales Tax<br>Sales Volumn | City Sales Tax<br>% | MCDC Sales<br>Tax % | MEDC<br>Sales Tax<br>% | Total Annual Sales<br>Taxes to City,<br>MEDC & MCDC |
| Sales Tax Percentage | -           |                                        |                                                | 1.00%               |                     | 0.50%                  |                                                     |
| Mi Cocina            | 6600        | \$1,140                                | \$7,524,000                                    | \$75,240            | \$37,620            | \$37,620               |                                                     |
| Bob's Steak & Chop   | 7600        | \$1,140                                | \$8,664,000                                    | \$86,640            | \$43,320            | \$43,320               |                                                     |
| 400 Gradi            | 4000        | \$855                                  | \$3,420,000                                    | \$34,200            | \$17,100            | \$17,100               |                                                     |
| Common Table         | 3500        | \$950                                  | \$3,325,000                                    | \$33,250            | \$16,625            | \$16,625               |                                                     |
| Zero Gradi           | 1200        | \$760                                  | \$912,000                                      | \$9,120             | \$4,560             | \$4,560                |                                                     |
| Breakfast            | 3900        | \$665                                  | \$2,593,500                                    | \$25,935            | \$12,968            | \$12,968               |                                                     |
| Asian                | 3000        | \$760                                  | \$2,280,000                                    | \$22,800            | \$11,400            | \$11,400               |                                                     |
|                      | 29800       |                                        | \$28,718,500                                   | \$287,185           | \$143,593           | \$143,593              | \$574 <b>,</b> 370                                  |