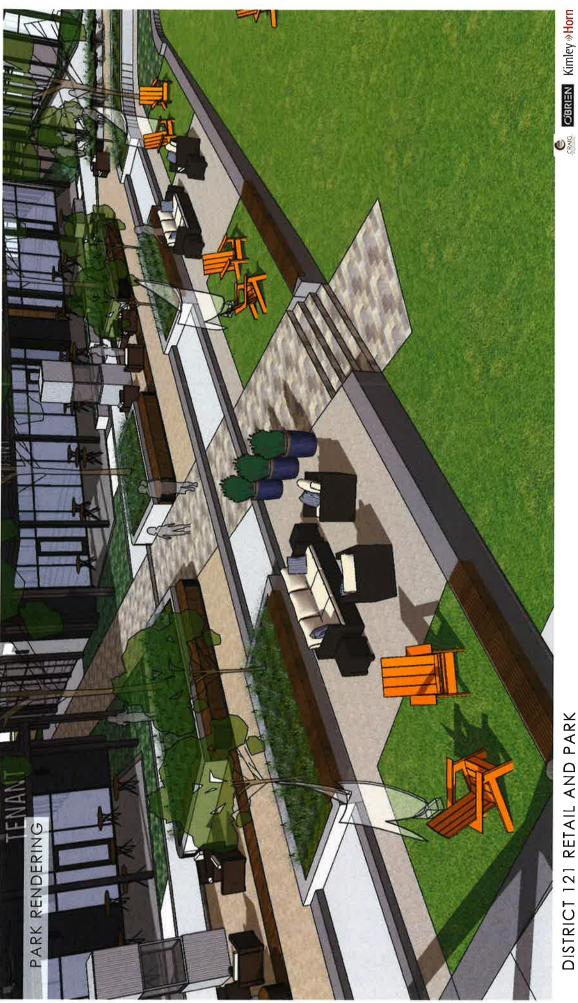

#### Project Details and Proposed Use:

- i. Project Details and Proposed Use: The Project is a centrally located 0.72-acre open space/private park ("The Commons at District 121", hereinafter referred to as "The Commons") located within the Property. A depiction of the concept plan for Property, including the location of The Commons, is attached hereto as <u>Exhibits A</u>; and a depiction of The Commons is attached hereto as <u>Exhibit B</u>. The Commons is surrounded on the north and west by proposed retail/restaurant buildings which are now under construction and on the south by the office building with adjacent parking garage. To the east, more retail/restaurant, future office buildings with structured parking and a hotel are anticipated uses.
- ii. The Commons will be a privately maintained, publicly accessible, open space featuring an expansive turfed lawn area in front of an approximate 825 square foot stage with a large 9' x 16' LED screen as a backdrop. "Outdoor rooms" designated with floor pavers/stamped concrete, cushioned seating, tables and umbrellas will be clustered around the perimeter of the lawn area; portable seating will be provided throughout. Areas for outdoor gas fire pits (minimum of 2) and children's play will be featured, along with areas for lawn games such as Bocce Ball and Cornhole. The Commons will include perimeter canopy trees, landscaped beds and planting pots, lighting, ground-mounted speakers, paver or stamped concrete walkways and sitting benches. Being recessed below grade, the resulting perimeter walls will provide additional seating for visitors, as well as patrons of the restaurant and retail establishments adjacent thereto.
- iii. The Commons is designed to attract and allow/encourage groups, as well as individuals/families, to enjoy an outdoor setting while waiting for a restaurant reservation, immersing in specific programming offerings or simply relaxing. The Commons will have programmed events intended to aid in the promotion and marketing of the surrounding restaurants and retail establishments to McKinney and the surrounding communities, as well as providing an amenity for the office and hospitality elements within the Property. The Commons also will serve as an activity center that may include such activities such as exercise classes, lectures, streaming sports events and live music. One of the early goals was that the Commons would be the catalyst for attracting top notch restauranters and retail that will be the finest eateries and drinkeries in the City of McKinney and surrounding areas.

#### VI. Planned Support Activities

**a.** The Commons will be maintained and supported by assessments from a property owners association ("POA") created for the Property. It is anticipated that the POA will employ a lifestyle director responsible for programming events at The Commons which will include entertainment and other functions designed to attract patrons locally and within a 30-minute radius. The layout and amenities of The Commons will support activities such as local bands, yoga instruction, streaming sports/concerts, cultural events, movies on the lawn and visual arts displays. The Commons would be the perfect venue for art shows similar to the Cottonwood Arts Festival in Richardson, for example. While it is anticipated that The Commons will be a venue enjoyed by patrons without charge, there may be limited occasions where an admission fee would be charged for certain events.

EXHIBIT B

DISTRICT 121 RETAIL AND PARK

| DISTRIC              |             |                                        |                                                |                     |                     |                        |                                                     |
|----------------------|-------------|----------------------------------------|------------------------------------------------|---------------------|---------------------|------------------------|-----------------------------------------------------|
| Restaurant           | Sq. Footage | Average<br>Annual Sales<br>per Sq. Ft. | Total Projected City Sales Tax<br>Sales Volumn | City Sales Tax<br>% | MCDC Sales<br>Tax % | MEDC<br>Sales Tax<br>% | Total Annual Sales<br>Taxes to City,<br>MEDC & MCDC |
| Sales Tax Percentage | -           |                                        |                                                | 1.00%               |                     | 0.50%                  |                                                     |
| Mi Cocina            | 6600        | \$1,140                                | \$7,524,000                                    | \$75,240            | \$37,620            | \$37,620               |                                                     |
| Bob's Steak & Chop   | 7600        | \$1,140                                | \$8,664,000                                    | \$86,640            | \$43,320            | \$43,320               |                                                     |
| 400 Gradi            | 4000        | \$855                                  | \$3,420,000                                    | \$34,200            | \$17,100            | \$17,100               |                                                     |
| Common Table         | 3500        | \$950                                  | \$3,325,000                                    | \$33,250            | \$16,625            | \$16,625               |                                                     |
| Zero Gradi           | 1200        | \$760                                  | \$912,000                                      | \$9,120             | \$4,560             | \$4,560                |                                                     |
| Breakfast            | 3900        | \$665                                  | \$2,593,500                                    | \$25,935            | \$12,968            | \$12,968               |                                                     |
| Asian                | 3000        | \$760                                  | \$2,280,000                                    | \$22,800            | \$11,400            | \$11,400               |                                                     |
|                      | 29800       |                                        | \$28,718,500                                   | \$287,185           | \$143,593           | \$143,593              | \$574 <b>,</b> 370                                  |