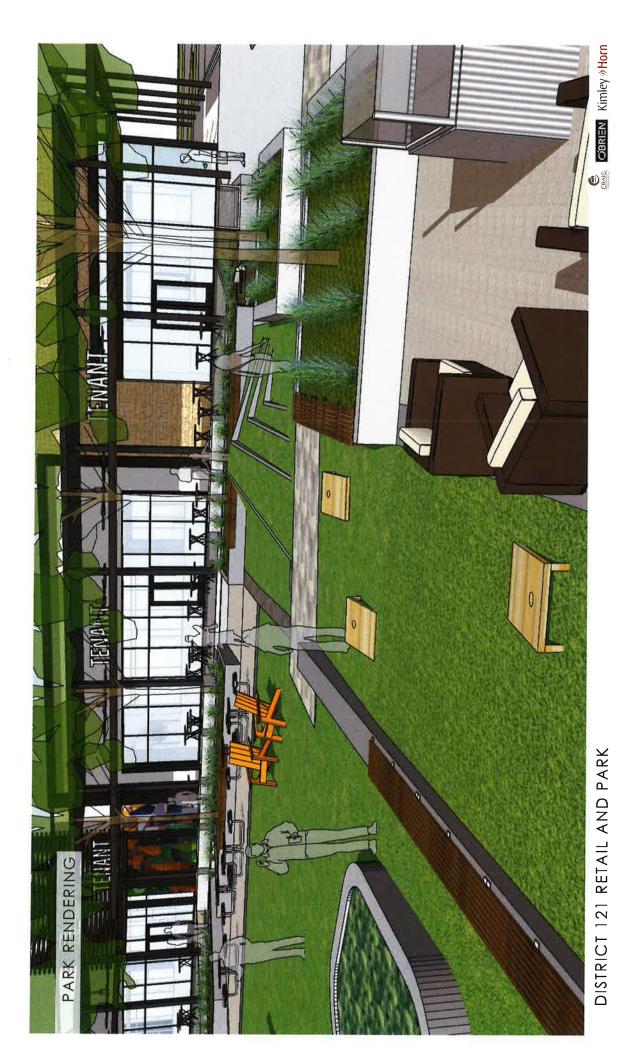

#### Project Details and Proposed Use:

- i. Project Details and Proposed Use: The Project is a centrally located 0.72-acre open space/private park ("The Commons at District 121", hereinafter referred to as "The Commons") located within the Property. A depiction of the concept plan for Property, including the location of The Commons, is attached hereto as <u>Exhibits A</u>; and a depiction of The Commons is attached hereto as <u>Exhibit B</u>. The Commons is surrounded on the north and west by proposed retail/restaurant buildings which are now under construction and on the south by the office building with adjacent parking garage. To the east, more retail/restaurant, future office buildings with structured parking and a hotel are anticipated uses.
- ii. The Commons will be a privately maintained, publicly accessible, open space featuring an expansive turfed lawn area in front of an approximate 825 square foot stage with a large 9' x 16' LED screen as a backdrop. "Outdoor rooms" designated with floor pavers/stamped concrete, cushioned seating, tables and umbrellas will be clustered around the perimeter of the lawn area; portable seating will be provided throughout. Areas for outdoor gas fire pits (minimum of 2) and children's play will be featured, along with areas for lawn games such as Bocce Ball and Cornhole. The Commons will include perimeter canopy trees, landscaped beds and planting pots, lighting, ground-mounted speakers, paver or stamped concrete walkways and sitting benches. Being recessed below grade, the resulting perimeter walls will provide additional seating for visitors, as well as patrons of the restaurant and retail establishments adjacent thereto.
- iii. The Commons is designed to attract and allow/encourage groups, as well as individuals/families, to enjoy an outdoor setting while waiting for a restaurant reservation, immersing in specific programming offerings or simply relaxing. The Commons will have programmed events intended to aid in the promotion and marketing of the surrounding restaurants and retail establishments to McKinney and the surrounding communities, as well as providing an amenity for the office and hospitality elements within the Property. The Commons also will serve as an activity center that may include such activities such as exercise classes, lectures, streaming sports events and live music. One of the early goals was that the Commons would be the catalyst for attracting top notch restauranters and retail that will be the finest eateries and drinkeries in the City of McKinney and surrounding areas.

EXHIBIT B

DISTRICT 121 RETAIL AND PARK

| DISTRIC              |             |                                        |                                                |                     |                     |                        |                                                     |
|----------------------|-------------|----------------------------------------|------------------------------------------------|---------------------|---------------------|------------------------|-----------------------------------------------------|
| Restaurant           | Sq. Footage | Average<br>Annual Sales<br>per Sq. Ft. | Total Projected City Sales Tax<br>Sales Volumn | City Sales Tax<br>% | MCDC Sales<br>Tax % | MEDC<br>Sales Tax<br>% | Total Annual Sales<br>Taxes to City,<br>MEDC & MCDC |
| Sales Tax Percentage | -           |                                        |                                                | 1.00%               |                     | 0.50%                  |                                                     |
| Mi Cocina            | 6600        | \$1,140                                | \$7,524,000                                    | \$75,240            | \$37,620            | \$37,620               |                                                     |
| Bob's Steak & Chop   | 7600        | \$1,140                                | \$8,664,000                                    | \$86,640            | \$43,320            | \$43,320               |                                                     |
| 400 Gradi            | 4000        | \$855                                  | \$3,420,000                                    | \$34,200            | \$17,100            | \$17,100               |                                                     |
| Common Table         | 3500        | \$950                                  | \$3,325,000                                    | \$33,250            | \$16,625            | \$16,625               |                                                     |
| Zero Gradi           | 1200        | \$760                                  | \$912,000                                      | \$9,120             | \$4,560             | \$4,560                |                                                     |
| Breakfast            | 3900        | \$665                                  | \$2,593,500                                    | \$25,935            | \$12,968            | \$12,968               |                                                     |
| Asian                | 3000        | \$760                                  | \$2,280,000                                    | \$22,800            | \$11,400            | \$11,400               |                                                     |
|                      | 29800       |                                        | \$28,718,500                                   | \$287,185           | \$143,593           | \$143,593              | \$574 <b>,</b> 370                                  |