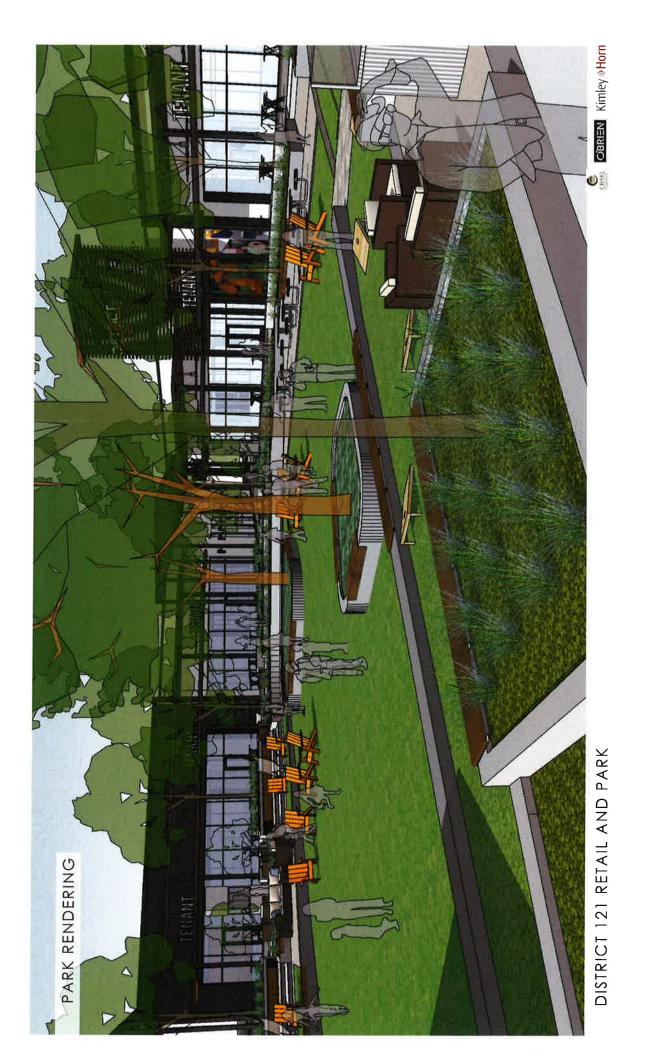

#### Project Details and Proposed Use:

- i. Project Details and Proposed Use: The Project is a centrally located 0.72-acre open space/private park ("The Commons at District 121", hereinafter referred to as "The Commons") located within the Property. A depiction of the concept plan for Property, including the location of The Commons, is attached hereto as <u>Exhibits A</u>; and a depiction of The Commons is attached hereto as <u>Exhibit B</u>. The Commons is surrounded on the north and west by proposed retail/restaurant buildings which are now under construction and on the south by the office building with adjacent parking garage. To the east, more retail/restaurant, future office buildings with structured parking and a hotel are anticipated uses.
- ii. The Commons will be a privately maintained, publicly accessible, open space featuring an expansive turfed lawn area in front of an approximate 825 square foot stage with a large 9' x 16' LED screen as a backdrop. "Outdoor rooms" designated with floor pavers/stamped concrete, cushioned seating, tables and umbrellas will be clustered around the perimeter of the lawn area; portable seating will be provided throughout. Areas for outdoor gas fire pits (minimum of 2) and children's play will be featured, along with areas for lawn games such as Bocce Ball and Cornhole. The Commons will include perimeter canopy trees, landscaped beds and planting pots, lighting, ground-mounted speakers, paver or stamped concrete walkways and sitting benches. Being recessed below grade, the resulting perimeter walls will provide additional seating for visitors, as well as patrons of the restaurant and retail establishments adjacent thereto.
- iii. The Commons is designed to attract and allow/encourage groups, as well as individuals/families, to enjoy an outdoor setting while waiting for a restaurant reservation, immersing in specific programming offerings or simply relaxing. The Commons will have programmed events intended to aid in the promotion and marketing of the surrounding restaurants and retail establishments to McKinney and the surrounding communities, as well as providing an amenity for the office and hospitality elements within the Property. The Commons also will serve as an activity center that may include such activities such as exercise classes, lectures, streaming sports events and live music. One of the early goals was that the Commons would be the catalyst for attracting top notch restauranters and retail that will be the finest eateries and drinkeries in the City of McKinney and surrounding areas.

EXHIBIT B

DISTRICT 121 RETAIL AND PARK

| DISTRIC              |             |                                        |                                                |                     |                     |                        |                                                     |
|----------------------|-------------|----------------------------------------|------------------------------------------------|---------------------|---------------------|------------------------|-----------------------------------------------------|
| Restaurant           | Sq. Footage | Average<br>Annual Sales<br>per Sq. Ft. | Total Projected City Sales Tax<br>Sales Volumn | City Sales Tax<br>% | MCDC Sales<br>Tax % | MEDC<br>Sales Tax<br>% | Total Annual Sales<br>Taxes to City,<br>MEDC & MCDC |
| Sales Tax Percentage | -           |                                        |                                                | 1.00%               |                     | 0.50%                  |                                                     |
| Mi Cocina            | 6600        | \$1,140                                | \$7,524,000                                    | \$75,240            | \$37,620            | \$37,620               |                                                     |
| Bob's Steak & Chop   | 7600        | \$1,140                                | \$8,664,000                                    | \$86,640            | \$43,320            | \$43,320               |                                                     |
| 400 Gradi            | 4000        | \$855                                  | \$3,420,000                                    | \$34,200            | \$17,100            | \$17,100               |                                                     |
| Common Table         | 3500        | \$950                                  | \$3,325,000                                    | \$33,250            | \$16,625            | \$16,625               |                                                     |
| Zero Gradi           | 1200        | \$760                                  | \$912,000                                      | \$9,120             | \$4,560             | \$4,560                |                                                     |
| Breakfast            | 3900        | \$665                                  | \$2,593,500                                    | \$25,935            | \$12,968            | \$12,968               |                                                     |
| Asian                | 3000        | \$760                                  | \$2,280,000                                    | \$22,800            | \$11,400            | \$11,400               |                                                     |
|                      | 29800       |                                        | \$28,718,500                                   | \$287,185           | \$143,593           | \$143,593              | \$574 <b>,</b> 370                                  |