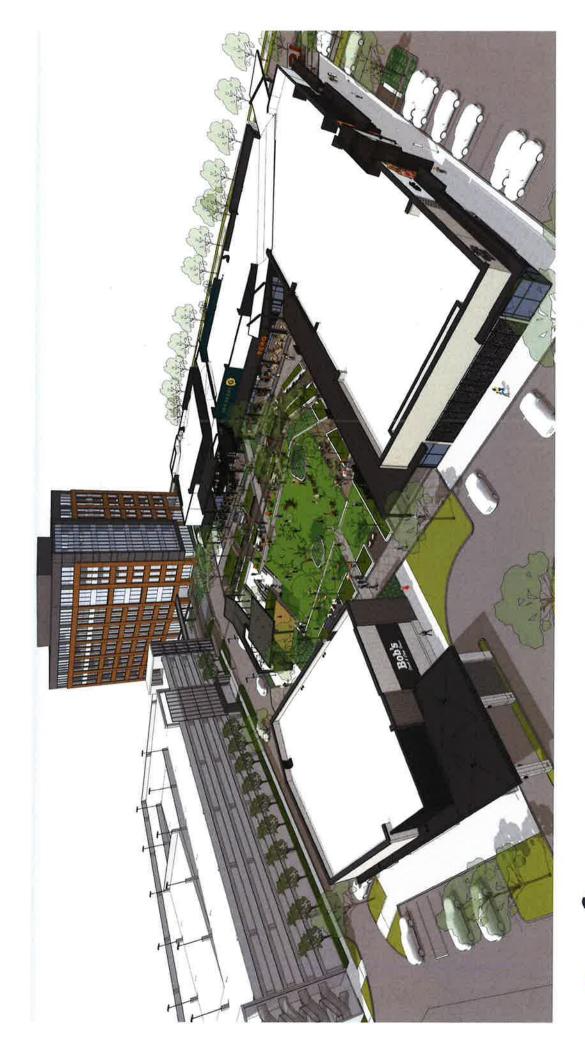

#### Project Details and Proposed Use:

- i. Project Details and Proposed Use: The Project is a centrally located 0.72-acre open space/private park ("The Commons at District 121", hereinafter referred to as "The Commons") located within the Property. A depiction of the concept plan for Property, including the location of The Commons, is attached hereto as <u>Exhibits A</u>; and a depiction of The Commons is attached hereto as <u>Exhibit B</u>. The Commons is surrounded on the north and west by proposed retail/restaurant buildings which are now under construction and on the south by the office building with adjacent parking garage. To the east, more retail/restaurant, future office buildings with structured parking and a hotel are anticipated uses.
- ii. The Commons will be a privately maintained, publicly accessible, open space featuring an expansive turfed lawn area in front of an approximate 825 square foot stage with a large 9' x 16' LED screen as a backdrop. "Outdoor rooms" designated with floor pavers/stamped concrete, cushioned seating, tables and umbrellas will be clustered around the perimeter of the lawn area; portable seating will be provided throughout. Areas for outdoor gas fire pits (minimum of 2) and children's play will be featured, along with areas for lawn games such as Bocce Ball and Cornhole. The Commons will include perimeter canopy trees, landscaped beds and planting pots, lighting, ground-mounted speakers, paver or stamped concrete walkways and sitting benches. Being recessed below grade, the resulting perimeter walls will provide additional seating for visitors, as well as patrons of the restaurant and retail establishments adjacent thereto.
- iii. The Commons is designed to attract and allow/encourage groups, as well as individuals/families, to enjoy an outdoor setting while waiting for a restaurant reservation, immersing in specific programming offerings or simply relaxing. The Commons will have programmed events intended to aid in the promotion and marketing of the surrounding restaurants and retail establishments to McKinney and the surrounding communities, as well as providing an amenity for the office and hospitality elements within the Property. The Commons also will serve as an activity center that may include such activities such as exercise classes, lectures, streaming sports events and live music. One of the early goals was that the Commons would be the catalyst for attracting top notch restauranters and retail that will be the finest eateries and drinkeries in the City of McKinney and surrounding areas.