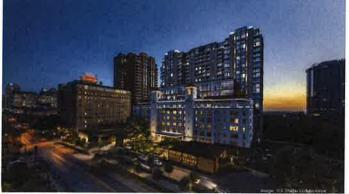

#### VIII. Plans for future expansion/growth:

**a.** District 121 currently is under construction on a 200,000 sq. ft – 8 story office building and a 5story parking garage along with over 37,325 sq. ft. of Retail and of course the Commons Park. Future expansion anticipates the 102 key hotel that is currently under contract along with future retail of between 5-7,000 and two additional offices with associated parking garage.