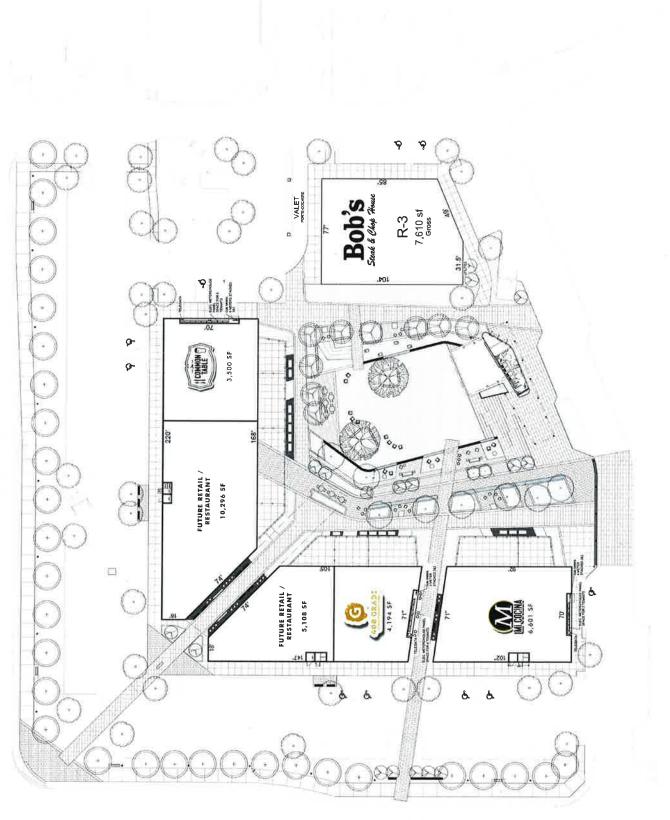

#### Project Details and Proposed Use:

- i. Project Details and Proposed Use: The Project is a centrally located 0.72-acre open space/private park ("The Commons at District 121", hereinafter referred to as "The Commons") located within the Property. A depiction of the concept plan for Property, including the location of The Commons, is attached hereto as <u>Exhibits A</u>; and a depiction of The Commons is attached hereto as <u>Exhibit B</u>. The Commons is surrounded on the north and west by proposed retail/restaurant buildings which are now under construction and on the south by the office building with adjacent parking garage. To the east, more retail/restaurant, future office buildings with structured parking and a hotel are anticipated uses.
- ii. The Commons will be a privately maintained, publicly accessible, open space featuring an expansive turfed lawn area in front of an approximate 825 square foot stage with a large 9' x 16' LED screen as a backdrop. "Outdoor rooms" designated with floor pavers/stamped concrete, cushioned seating, tables and umbrellas will be clustered around the perimeter of the lawn area; portable seating will be provided throughout. Areas for outdoor gas fire pits (minimum of 2) and children's play will be featured, along with areas for lawn games such as Bocce Ball and Cornhole. The Commons will include perimeter canopy trees, landscaped beds and planting pots, lighting, ground-mounted speakers, paver or stamped concrete walkways and sitting benches. Being recessed below grade, the resulting perimeter walls will provide additional seating for visitors, as well as patrons of the restaurant and retail establishments adjacent thereto.
- iii. The Commons is designed to attract and allow/encourage groups, as well as individuals/families, to enjoy an outdoor setting while waiting for a restaurant reservation, immersing in specific programming offerings or simply relaxing. The Commons will have programmed events intended to aid in the promotion and marketing of the surrounding restaurants and retail establishments to McKinney and the surrounding communities, as well as providing an amenity for the office and hospitality elements within the Property. The Commons also will serve as an activity center that may include such activities such as exercise classes, lectures, streaming sports events and live music. One of the early goals was that the Commons would be the catalyst for attracting top notch restauranters and retail that will be the finest eateries and drinkeries in the City of McKinney and surrounding areas.

A FINAL REPORT IS TO BE PROVIDED TO MCDC WITHIN 30 DAYS OF THE COMPLETION OF THE PROJECT. FINAL PAYMENT OF FUNDING AWARDED WILL BE MADE UPON RECEIPT OF FINAL REPORT. N

02.14.22 - DESIGN

EXHIBIT A

ALMA RD. 14,044 sf (Gross) 13,796 sf (Leasable) 30,123 sf (Gross) 29,464 sf (Leasable) PHASE 2 - BOB'S 9,067 sf (Leasable) 6,601 sf (Leasable) Tabulations 9,280 sf (Gross) 6,799 sf (Gross) 7,610 sf (Gross) Building R-1B **Building R-1A** Building R-2 Building R-3 PHASE 1 Total