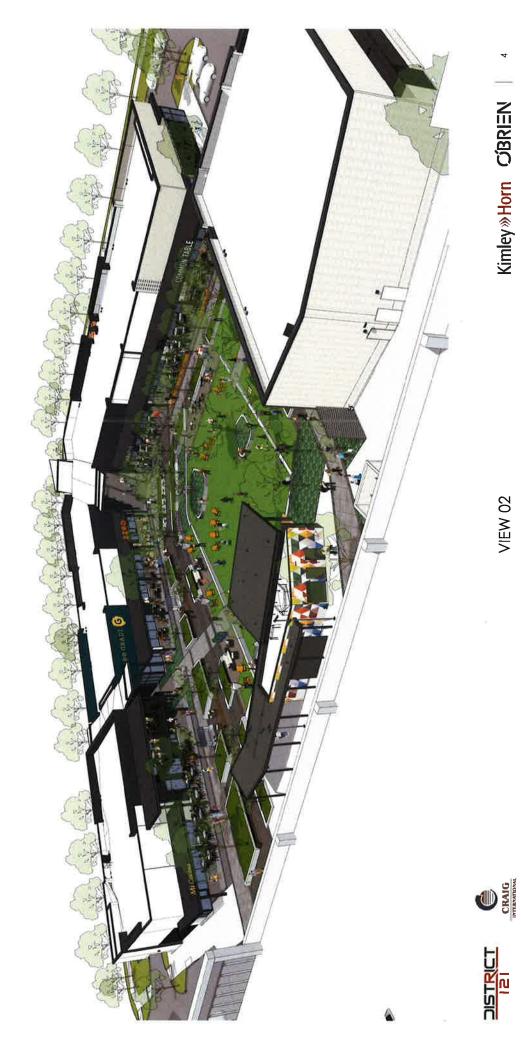

#### Project Details and Proposed Use:

- i. Project Details and Proposed Use: The Project is a centrally located 0.72-acre open space/private park ("The Commons at District 121", hereinafter referred to as "The Commons") located within the Property. A depiction of the concept plan for Property, including the location of The Commons, is attached hereto as <u>Exhibits A</u>; and a depiction of The Commons is attached hereto as <u>Exhibit B</u>. The Commons is surrounded on the north and west by proposed retail/restaurant buildings which are now under construction and on the south by the office building with adjacent parking garage. To the east, more retail/restaurant, future office buildings with structured parking and a hotel are anticipated uses.
- ii. The Commons will be a privately maintained, publicly accessible, open space featuring an expansive turfed lawn area in front of an approximate 825 square foot stage with a large 9' x 16' LED screen as a backdrop. "Outdoor rooms" designated with floor pavers/stamped concrete, cushioned seating, tables and umbrellas will be clustered around the perimeter of the lawn area; portable seating will be provided throughout. Areas for outdoor gas fire pits (minimum of 2) and children's play will be featured, along with areas for lawn games such as Bocce Ball and Cornhole. The Commons will include perimeter canopy trees, landscaped beds and planting pots, lighting, ground-mounted speakers, paver or stamped concrete walkways and sitting benches. Being recessed below grade, the resulting perimeter walls will provide additional seating for visitors, as well as patrons of the restaurant and retail establishments adjacent thereto.
- iii. The Commons is designed to attract and allow/encourage groups, as well as individuals/families, to enjoy an outdoor setting while waiting for a restaurant reservation, immersing in specific programming offerings or simply relaxing. The Commons will have programmed events intended to aid in the promotion and marketing of the surrounding restaurants and retail establishments to McKinney and the surrounding communities, as well as providing an amenity for the office and hospitality elements within the Property. The Commons also will serve as an activity center that may include such activities such as exercise classes, lectures, streaming sports events and live music. One of the early goals was that the Commons would be the catalyst for attracting top notch restauranters and retail that will be the finest eateries and drinkeries in the City of McKinney and surrounding areas.

VIEW 01

e

Kimley »Horn CBRIEN

5

VIEW 04

18 Kimley »Horn CGBRIEN

VIEW 15

.....