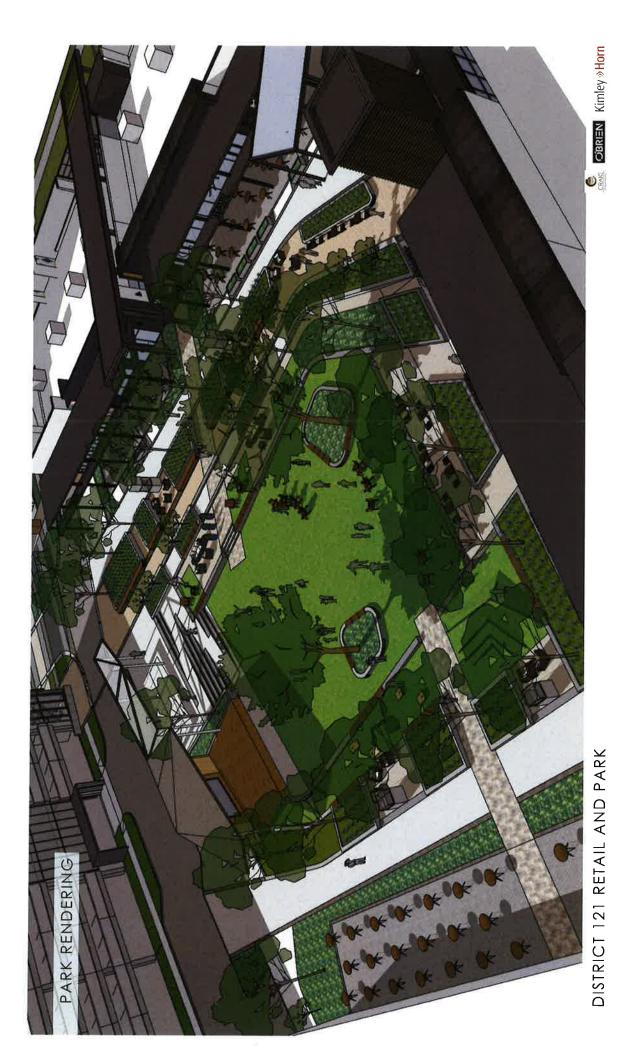

#### Project Details and Proposed Use:

- i. Project Details and Proposed Use: The Project is a centrally located 0.72-acre open space/private park ("The Commons at District 121", hereinafter referred to as "The Commons") located within the Property. A depiction of the concept plan for Property, including the location of The Commons, is attached hereto as <u>Exhibits A</u>; and a depiction of The Commons is attached hereto as <u>Exhibit B</u>. The Commons is surrounded on the north and west by proposed retail/restaurant buildings which are now under construction and on the south by the office building with adjacent parking garage. To the east, more retail/restaurant, future office buildings with structured parking and a hotel are anticipated uses.
- ii. The Commons will be a privately maintained, publicly accessible, open space featuring an expansive turfed lawn area in front of an approximate 825 square foot stage with a large 9' x 16' LED screen as a backdrop. "Outdoor rooms" designated with floor pavers/stamped concrete, cushioned seating, tables and umbrellas will be clustered around the perimeter of the lawn area; portable seating will be provided throughout. Areas for outdoor gas fire pits (minimum of 2) and children's play will be featured, along with areas for lawn games such as Bocce Ball and Cornhole. The Commons will include perimeter canopy trees, landscaped beds and planting pots, lighting, ground-mounted speakers, paver or stamped concrete walkways and sitting benches. Being recessed below grade, the resulting perimeter walls will provide additional seating for visitors, as well as patrons of the restaurant and retail establishments adjacent thereto.
- iii. The Commons is designed to attract and allow/encourage groups, as well as individuals/families, to enjoy an outdoor setting while waiting for a restaurant reservation, immersing in specific programming offerings or simply relaxing. The Commons will have programmed events intended to aid in the promotion and marketing of the surrounding restaurants and retail establishments to McKinney and the surrounding communities, as well as providing an amenity for the office and hospitality elements within the Property. The Commons also will serve as an activity center that may include such activities such as exercise classes, lectures, streaming sports events and live music. One of the early goals was that the Commons would be the catalyst for attracting top notch restauranters and retail that will be the finest eateries and drinkeries in the City of McKinney and surrounding areas.

EXHIBIT B

DISTRICT 121 RETAIL AND PARK

| DISTRIC              |             |                                        |                                                |                     |                     |                        |                                                     |
|----------------------|-------------|----------------------------------------|------------------------------------------------|---------------------|---------------------|------------------------|-----------------------------------------------------|
| Restaurant           | Sq. Footage | Average<br>Annual Sales<br>per Sq. Ft. | Total Projected City Sales Tax<br>Sales Volumn | City Sales Tax<br>% | MCDC Sales<br>Tax % | MEDC<br>Sales Tax<br>% | Total Annual Sales<br>Taxes to City,<br>MEDC & MCDC |
| Sales Tax Percentage | -           |                                        |                                                | 1.00%               |                     | 0.50%                  |                                                     |
| Mi Cocina            | 6600        | \$1,140                                | \$7,524,000                                    | \$75,240            | \$37,620            | \$37,620               |                                                     |
| Bob's Steak & Chop   | 7600        | \$1,140                                | \$8,664,000                                    | \$86,640            | \$43,320            | \$43,320               |                                                     |
| 400 Gradi            | 4000        | \$855                                  | \$3,420,000                                    | \$34,200            | \$17,100            | \$17,100               |                                                     |
| Common Table         | 3500        | \$950                                  | \$3,325,000                                    | \$33,250            | \$16,625            | \$16,625               |                                                     |
| Zero Gradi           | 1200        | \$760                                  | \$912,000                                      | \$9,120             | \$4,560             | \$4,560                |                                                     |
| Breakfast            | 3900        | \$665                                  | \$2,593,500                                    | \$25,935            | \$12,968            | \$12,968               |                                                     |
| Asian                | 3000        | \$760                                  | \$2,280,000                                    | \$22,800            | \$11,400            | \$11,400               |                                                     |
|                      | 29800       |                                        | \$28,718,500                                   | \$287,185           | \$143,593           | \$143,593              | \$574 <b>,</b> 370                                  |