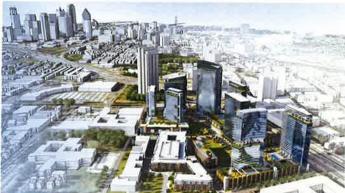

#### Project Details and Proposed Use:

- i. Project Details and Proposed Use: The Project is a centrally located 0.72-acre open space/private park ("The Commons at District 121", hereinafter referred to as "The Commons") located within the Property. A depiction of the concept plan for Property, including the location of The Commons, is attached hereto as <u>Exhibits A</u>; and a depiction of The Commons is attached hereto as <u>Exhibit B</u>. The Commons is surrounded on the north and west by proposed retail/restaurant buildings which are now under construction and on the south by the office building with adjacent parking garage. To the east, more retail/restaurant, future office buildings with structured parking and a hotel are anticipated uses.
- ii. The Commons will be a privately maintained, publicly accessible, open space featuring an expansive turfed lawn area in front of an approximate 825 square foot stage with a large 9' x 16' LED screen as a backdrop. "Outdoor rooms" designated with floor pavers/stamped concrete, cushioned seating, tables and umbrellas will be clustered around the perimeter of the lawn area; portable seating will be provided throughout. Areas for outdoor gas fire pits (minimum of 2) and children's play will be featured, along with areas for lawn games such as Bocce Ball and Cornhole. The Commons will include perimeter canopy trees, landscaped beds and planting pots, lighting, ground-mounted speakers, paver or stamped concrete walkways and sitting benches. Being recessed below grade, the resulting perimeter walls will provide additional seating for visitors, as well as patrons of the restaurant and retail establishments adjacent thereto.
- iii. The Commons is designed to attract and allow/encourage groups, as well as individuals/families, to enjoy an outdoor setting while waiting for a restaurant reservation, immersing in specific programming offerings or simply relaxing. The Commons will have programmed events intended to aid in the promotion and marketing of the surrounding restaurants and retail establishments to McKinney and the surrounding communities, as well as providing an amenity for the office and hospitality elements within the Property. The Commons also will serve as an activity center that may include such activities such as exercise classes, lectures, streaming sports events and live music. One of the early goals was that the Commons would be the catalyst for attracting top notch restauranters and retail that will be the finest eateries and drinkeries in the City of McKinney and surrounding areas.

#### IV. Plat / Map:

a. Exhibit E: Overall Concept Plan, Current Site Plan, and Restaurant locations