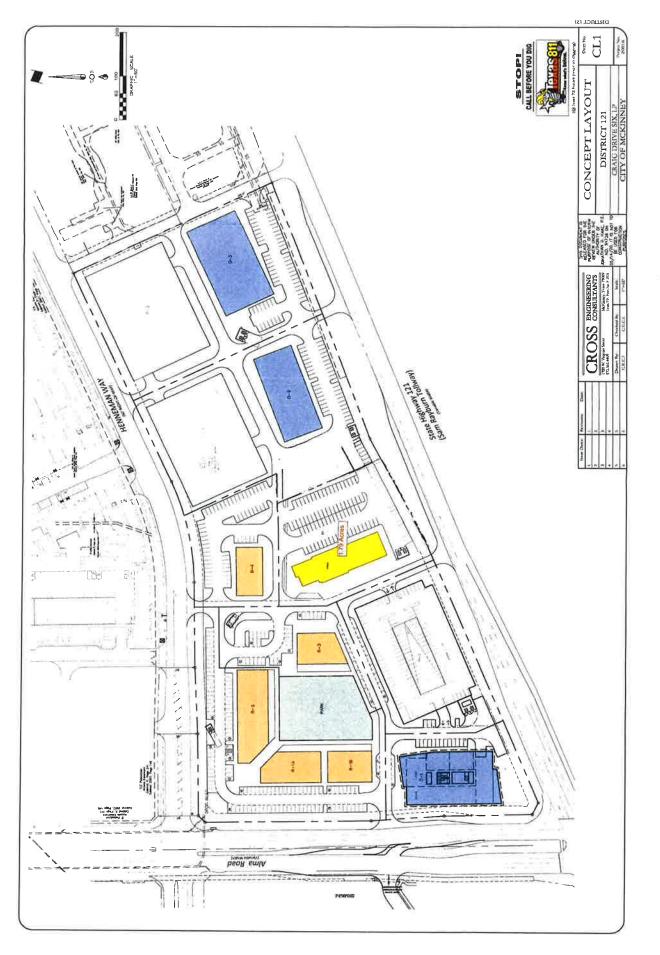

#### Project Details and Proposed Use:

- i. Project Details and Proposed Use: The Project is a centrally located 0.72-acre open space/private park ("The Commons at District 121", hereinafter referred to as "The Commons") located within the Property. A depiction of the concept plan for Property, including the location of The Commons, is attached hereto as <u>Exhibits A</u>; and a depiction of The Commons is attached hereto as <u>Exhibit B</u>. The Commons is surrounded on the north and west by proposed retail/restaurant buildings which are now under construction and on the south by the office building with adjacent parking garage. To the east, more retail/restaurant, future office buildings with structured parking and a hotel are anticipated uses.
- ii. The Commons will be a privately maintained, publicly accessible, open space featuring an expansive turfed lawn area in front of an approximate 825 square foot stage with a large 9' x 16' LED screen as a backdrop. "Outdoor rooms" designated with floor pavers/stamped concrete, cushioned seating, tables and umbrellas will be clustered around the perimeter of the lawn area; portable seating will be provided throughout. Areas for outdoor gas fire pits (minimum of 2) and children's play will be featured, along with areas for lawn games such as Bocce Ball and Cornhole. The Commons will include perimeter canopy trees, landscaped beds and planting pots, lighting, ground-mounted speakers, paver or stamped concrete walkways and sitting benches. Being recessed below grade, the resulting perimeter walls will provide additional seating for visitors, as well as patrons of the restaurant and retail establishments adjacent thereto.
- iii. The Commons is designed to attract and allow/encourage groups, as well as individuals/families, to enjoy an outdoor setting while waiting for a restaurant reservation, immersing in specific programming offerings or simply relaxing. The Commons will have programmed events intended to aid in the promotion and marketing of the surrounding restaurants and retail establishments to McKinney and the surrounding communities, as well as providing an amenity for the office and hospitality elements within the Property. The Commons also will serve as an activity center that may include such activities such as exercise classes, lectures, streaming sports events and live music. One of the early goals was that the Commons would be the catalyst for attracting top notch restauranters and retail that will be the finest eateries and drinkeries in the City of McKinney and surrounding areas.

#### I. Business Plan:

**a.** District 121, LLC, is a single purpose entity formed to acquire and develop 17.85 acres located at the northeast corner of Sam Rayburn Tollway (Hwy. 121) and Alma Road (the "Property"). District 121 will provide all services required to develop and construct the infrastructure on the Property required to position components thereof as "pad ready" for sale to office, retail/restaurant and hospitality developers.

#### IV. Plat / Map:

a. Exhibit E: Overall Concept Plan, Current Site Plan, and Restaurant locations