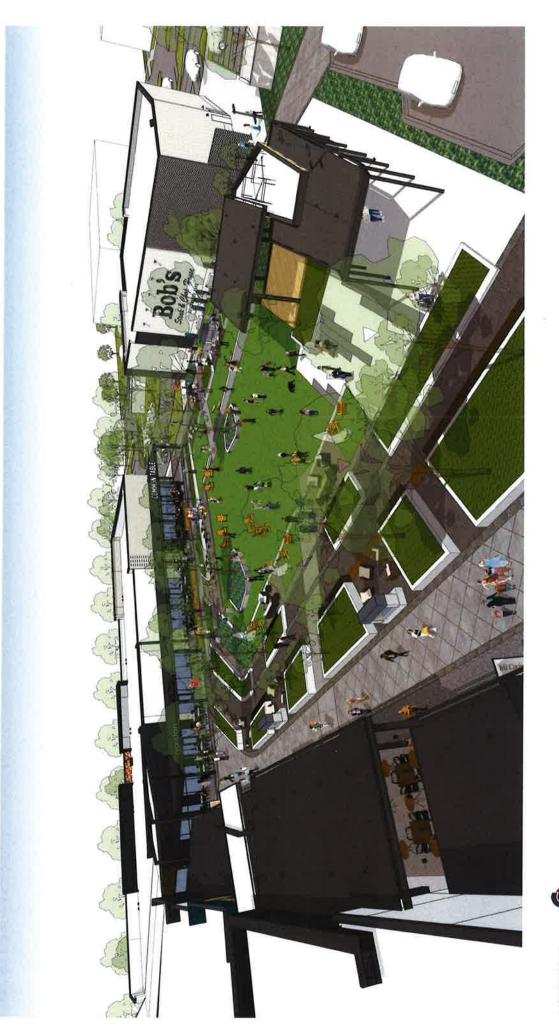

#### Project Details and Proposed Use:

- i. Project Details and Proposed Use: The Project is a centrally located 0.72-acre open space/private park ("The Commons at District 121", hereinafter referred to as "The Commons") located within the Property. A depiction of the concept plan for Property, including the location of The Commons, is attached hereto as <u>Exhibits A</u>; and a depiction of The Commons is attached hereto as <u>Exhibit B</u>. The Commons is surrounded on the north and west by proposed retail/restaurant buildings which are now under construction and on the south by the office building with adjacent parking garage. To the east, more retail/restaurant, future office buildings with structured parking and a hotel are anticipated uses.
- ii. The Commons will be a privately maintained, publicly accessible, open space featuring an expansive turfed lawn area in front of an approximate 825 square foot stage with a large 9' x 16' LED screen as a backdrop. "Outdoor rooms" designated with floor pavers/stamped concrete, cushioned seating, tables and umbrellas will be clustered around the perimeter of the lawn area; portable seating will be provided throughout. Areas for outdoor gas fire pits (minimum of 2) and children's play will be featured, along with areas for lawn games such as Bocce Ball and Cornhole. The Commons will include perimeter canopy trees, landscaped beds and planting pots, lighting, ground-mounted speakers, paver or stamped concrete walkways and sitting benches. Being recessed below grade, the resulting perimeter walls will provide additional seating for visitors, as well as patrons of the restaurant and retail establishments adjacent thereto.
- iii. The Commons is designed to attract and allow/encourage groups, as well as individuals/families, to enjoy an outdoor setting while waiting for a restaurant reservation, immersing in specific programming offerings or simply relaxing. The Commons will have programmed events intended to aid in the promotion and marketing of the surrounding restaurants and retail establishments to McKinney and the surrounding communities, as well as providing an amenity for the office and hospitality elements within the Property. The Commons also will serve as an activity center that may include such activities such as exercise classes, lectures, streaming sports events and live music. One of the early goals was that the Commons would be the catalyst for attracting top notch restauranters and retail that will be the finest eateries and drinkeries in the City of McKinney and surrounding areas.

VIEW 01

e

Kimley »Horn CBRIEN

5

VIEW 04

18 Kimley »Horn CGBRIEN

VIEW 15

.....