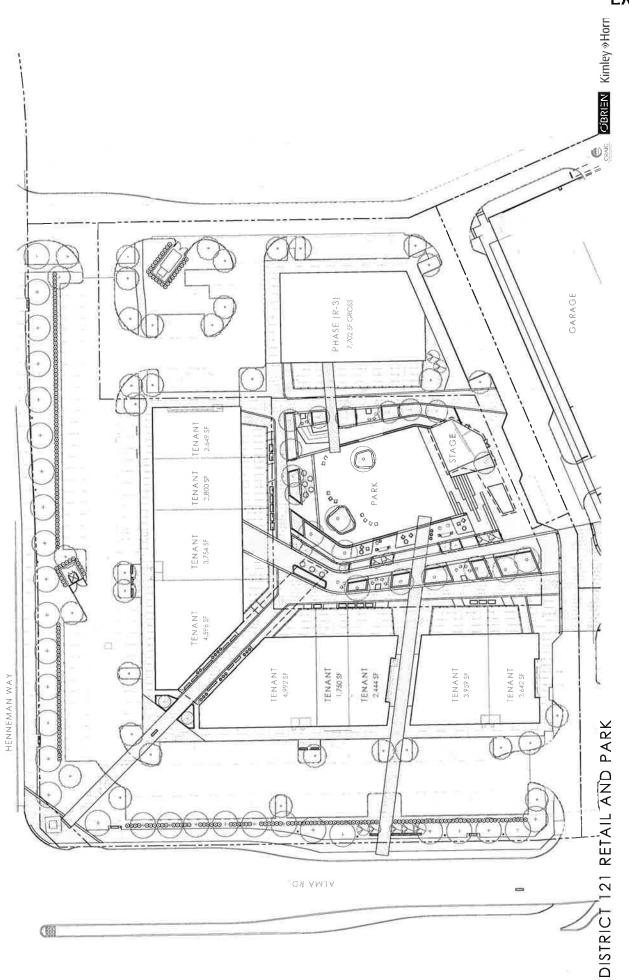

#### Project Details and Proposed Use:

- i. Project Details and Proposed Use: The Project is a centrally located 0.72-acre open space/private park ("The Commons at District 121", hereinafter referred to as "The Commons") located within the Property. A depiction of the concept plan for Property, including the location of The Commons, is attached hereto as <u>Exhibits A</u>; and a depiction of The Commons is attached hereto as <u>Exhibit B</u>. The Commons is surrounded on the north and west by proposed retail/restaurant buildings which are now under construction and on the south by the office building with adjacent parking garage. To the east, more retail/restaurant, future office buildings with structured parking and a hotel are anticipated uses.
- ii. The Commons will be a privately maintained, publicly accessible, open space featuring an expansive turfed lawn area in front of an approximate 825 square foot stage with a large 9' x 16' LED screen as a backdrop. "Outdoor rooms" designated with floor pavers/stamped concrete, cushioned seating, tables and umbrellas will be clustered around the perimeter of the lawn area; portable seating will be provided throughout. Areas for outdoor gas fire pits (minimum of 2) and children's play will be featured, along with areas for lawn games such as Bocce Ball and Cornhole. The Commons will include perimeter canopy trees, landscaped beds and planting pots, lighting, ground-mounted speakers, paver or stamped concrete walkways and sitting benches. Being recessed below grade, the resulting perimeter walls will provide additional seating for visitors, as well as patrons of the restaurant and retail establishments adjacent thereto.
- iii. The Commons is designed to attract and allow/encourage groups, as well as individuals/families, to enjoy an outdoor setting while waiting for a restaurant reservation, immersing in specific programming offerings or simply relaxing. The Commons will have programmed events intended to aid in the promotion and marketing of the surrounding restaurants and retail establishments to McKinney and the surrounding communities, as well as providing an amenity for the office and hospitality elements within the Property. The Commons also will serve as an activity center that may include such activities such as exercise classes, lectures, streaming sports events and live music. One of the early goals was that the Commons would be the catalyst for attracting top notch restauranters and retail that will be the finest eateries and drinkeries in the City of McKinney and surrounding areas.

#### IV. Plat / Map:

a. Exhibit E: Overall Concept Plan, Current Site Plan, and Restaurant locations

A FINAL REPORT IS TO BE PROVIDED TO MCDC WITHIN 30 DAYS OF THE COMPLETION OF THE PROJECT. FINAL PAYMENT OF FUNDING AWARDED WILL BE MADE UPON RECEIPT OF FINAL REPORT. N

02.14.22 - DESIGN

EXHIBIT A

ALMA RD. 14,044 sf (Gross) 13,796 sf (Leasable) 30,123 sf (Gross) 29,464 sf (Leasable) PHASE 2 - BOB'S 9,067 sf (Leasable) 6,601 sf (Leasable) Tabulations 9,280 sf (Gross) 6,799 sf (Gross) 7,610 sf (Gross) Building R-1B **Building R-1A** Building R-2 Building R-3 PHASE 1 Total