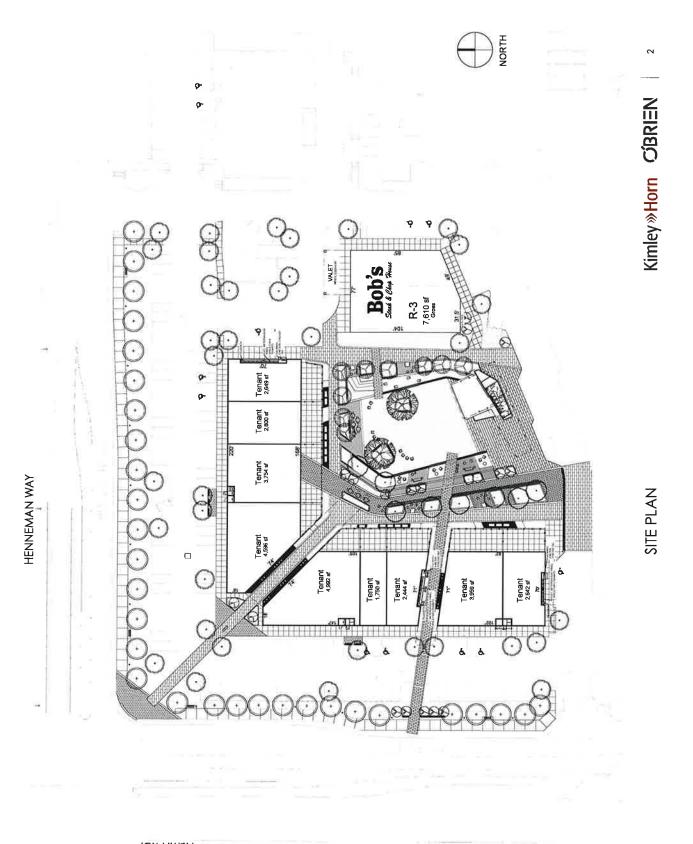

#### Project Details and Proposed Use:

- i. Project Details and Proposed Use: The Project is a centrally located 0.72-acre open space/private park ("The Commons at District 121", hereinafter referred to as "The Commons") located within the Property. A depiction of the concept plan for Property, including the location of The Commons, is attached hereto as <u>Exhibits A</u>; and a depiction of The Commons is attached hereto as <u>Exhibit B</u>. The Commons is surrounded on the north and west by proposed retail/restaurant buildings which are now under construction and on the south by the office building with adjacent parking garage. To the east, more retail/restaurant, future office buildings with structured parking and a hotel are anticipated uses.
- ii. The Commons will be a privately maintained, publicly accessible, open space featuring an expansive turfed lawn area in front of an approximate 825 square foot stage with a large 9' x 16' LED screen as a backdrop. "Outdoor rooms" designated with floor pavers/stamped concrete, cushioned seating, tables and umbrellas will be clustered around the perimeter of the lawn area; portable seating will be provided throughout. Areas for outdoor gas fire pits (minimum of 2) and children's play will be featured, along with areas for lawn games such as Bocce Ball and Cornhole. The Commons will include perimeter canopy trees, landscaped beds and planting pots, lighting, ground-mounted speakers, paver or stamped concrete walkways and sitting benches. Being recessed below grade, the resulting perimeter walls will provide additional seating for visitors, as well as patrons of the restaurant and retail establishments adjacent thereto.
- iii. The Commons is designed to attract and allow/encourage groups, as well as individuals/families, to enjoy an outdoor setting while waiting for a restaurant reservation, immersing in specific programming offerings or simply relaxing. The Commons will have programmed events intended to aid in the promotion and marketing of the surrounding restaurants and retail establishments to McKinney and the surrounding communities, as well as providing an amenity for the office and hospitality elements within the Property. The Commons also will serve as an activity center that may include such activities such as exercise classes, lectures, streaming sports events and live music. One of the early goals was that the Commons would be the catalyst for attracting top notch restauranters and retail that will be the finest eateries and drinkeries in the City of McKinney and surrounding areas.

#### IV. Plat / Map:

a. Exhibit E: Overall Concept Plan, Current Site Plan, and Restaurant locations

A FINAL REPORT IS TO BE PROVIDED TO MCDC WITHIN 30 DAYS OF THE COMPLETION OF THE PROJECT. FINAL PAYMENT OF FUNDING AWARDED WILL BE MADE UPON RECEIPT OF FINAL REPORT. N

02.14.22 - DESIGN

EXHIBIT A

ALMA RD. 14,044 sf (Gross) 13,796 sf (Leasable) 30,123 sf (Gross) 29,464 sf (Leasable) PHASE 2 - BOB'S 9,067 sf (Leasable) 6,601 sf (Leasable) Tabulations 9,280 sf (Gross) 6,799 sf (Gross) 7,610 sf (Gross) Building R-1B **Building R-1A** Building R-2 Building R-3 PHASE 1 Total