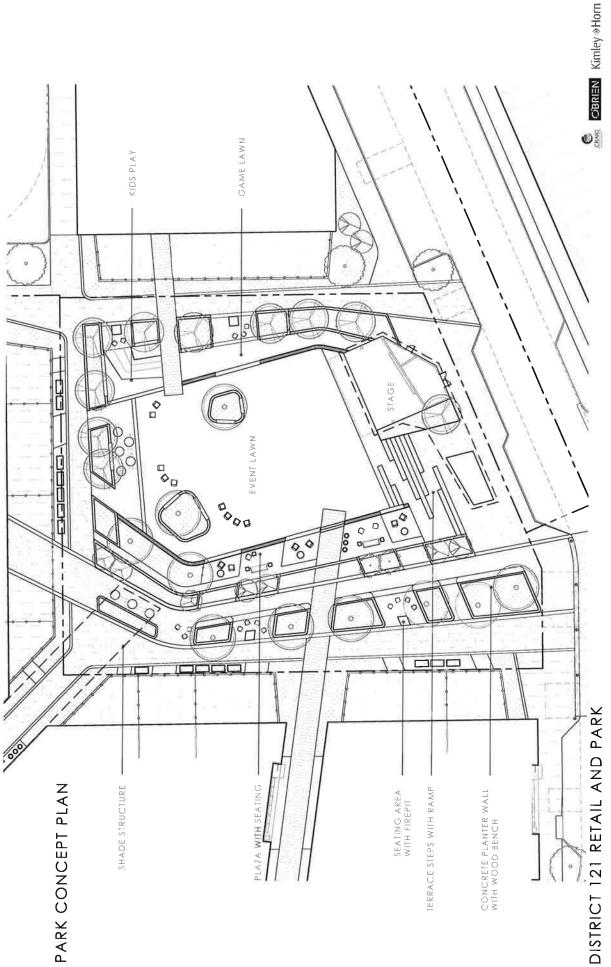

#### Project Details and Proposed Use:

- i. Project Details and Proposed Use: The Project is a centrally located 0.72-acre open space/private park ("The Commons at District 121", hereinafter referred to as "The Commons") located within the Property. A depiction of the concept plan for Property, including the location of The Commons, is attached hereto as <u>Exhibits A</u>; and a depiction of The Commons is attached hereto as <u>Exhibit B</u>. The Commons is surrounded on the north and west by proposed retail/restaurant buildings which are now under construction and on the south by the office building with adjacent parking garage. To the east, more retail/restaurant, future office buildings with structured parking and a hotel are anticipated uses.
- ii. The Commons will be a privately maintained, publicly accessible, open space featuring an expansive turfed lawn area in front of an approximate 825 square foot stage with a large 9' x 16' LED screen as a backdrop. "Outdoor rooms" designated with floor pavers/stamped concrete, cushioned seating, tables and umbrellas will be clustered around the perimeter of the lawn area; portable seating will be provided throughout. Areas for outdoor gas fire pits (minimum of 2) and children's play will be featured, along with areas for lawn games such as Bocce Ball and Cornhole. The Commons will include perimeter canopy trees, landscaped beds and planting pots, lighting, ground-mounted speakers, paver or stamped concrete walkways and sitting benches. Being recessed below grade, the resulting perimeter walls will provide additional seating for visitors, as well as patrons of the restaurant and retail establishments adjacent thereto.
- iii. The Commons is designed to attract and allow/encourage groups, as well as individuals/families, to enjoy an outdoor setting while waiting for a restaurant reservation, immersing in specific programming offerings or simply relaxing. The Commons will have programmed events intended to aid in the promotion and marketing of the surrounding restaurants and retail establishments to McKinney and the surrounding communities, as well as providing an amenity for the office and hospitality elements within the Property. The Commons also will serve as an activity center that may include such activities such as exercise classes, lectures, streaming sports events and live music. One of the early goals was that the Commons would be the catalyst for attracting top notch restauranters and retail that will be the finest eateries and drinkeries in the City of McKinney and surrounding areas.

EXHIBIT B

DISTRICT 121 RETAIL AND PARK

| DISTRIC              |             |                                        |                                                |                     |                     |                        |                                                     |
|----------------------|-------------|----------------------------------------|------------------------------------------------|---------------------|---------------------|------------------------|-----------------------------------------------------|
| Restaurant           | Sq. Footage | Average<br>Annual Sales<br>per Sq. Ft. | Total Projected City Sales Tax<br>Sales Volumn | City Sales Tax<br>% | MCDC Sales<br>Tax % | MEDC<br>Sales Tax<br>% | Total Annual Sales<br>Taxes to City,<br>MEDC & MCDC |
| Sales Tax Percentage | -           |                                        |                                                | 1.00%               |                     | 0.50%                  |                                                     |
| Mi Cocina            | 6600        | \$1,140                                | \$7,524,000                                    | \$75,240            | \$37,620            | \$37,620               |                                                     |
| Bob's Steak & Chop   | 7600        | \$1,140                                | \$8,664,000                                    | \$86,640            | \$43,320            | \$43,320               |                                                     |
| 400 Gradi            | 4000        | \$855                                  | \$3,420,000                                    | \$34,200            | \$17,100            | \$17,100               |                                                     |
| Common Table         | 3500        | \$950                                  | \$3,325,000                                    | \$33,250            | \$16,625            | \$16,625               |                                                     |
| Zero Gradi           | 1200        | \$760                                  | \$912,000                                      | \$9,120             | \$4,560             | \$4,560                |                                                     |
| Breakfast            | 3900        | \$665                                  | \$2,593,500                                    | \$25,935            | \$12,968            | \$12,968               |                                                     |
| Asian                | 3000        | \$760                                  | \$2,280,000                                    | \$22,800            | \$11,400            | \$11,400               |                                                     |
|                      | 29800       |                                        | \$28,718,500                                   | \$287,185           | \$143,593           | \$143,593              | \$574 <b>,</b> 370                                  |