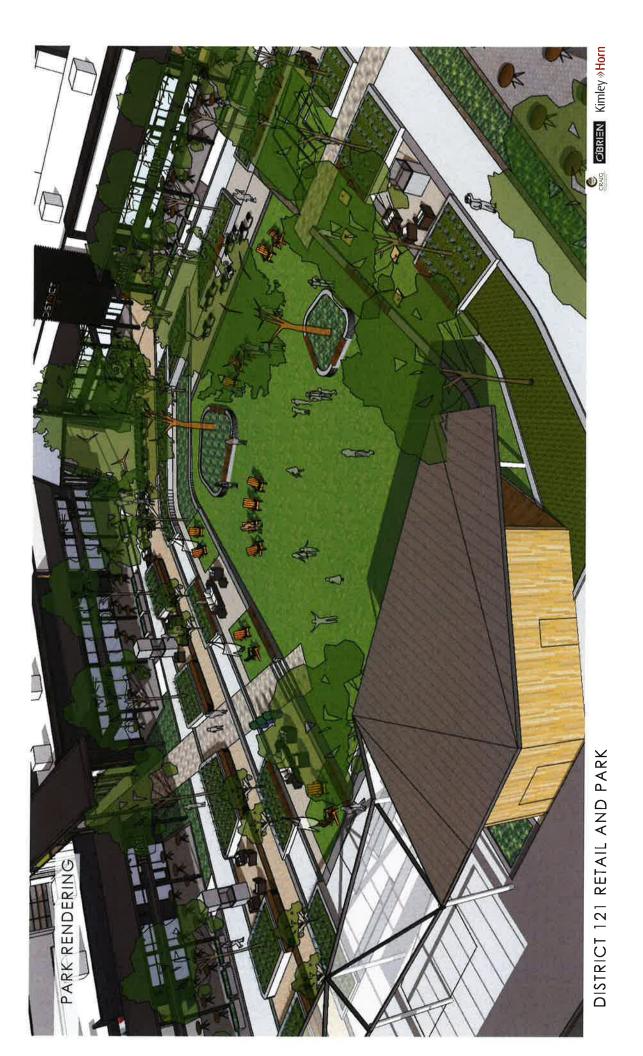

#### Project Details and Proposed Use:

- i. Project Details and Proposed Use: The Project is a centrally located 0.72-acre open space/private park ("The Commons at District 121", hereinafter referred to as "The Commons") located within the Property. A depiction of the concept plan for Property, including the location of The Commons, is attached hereto as <u>Exhibits A</u>; and a depiction of The Commons is attached hereto as <u>Exhibit B</u>. The Commons is surrounded on the north and west by proposed retail/restaurant buildings which are now under construction and on the south by the office building with adjacent parking garage. To the east, more retail/restaurant, future office buildings with structured parking and a hotel are anticipated uses.
- ii. The Commons will be a privately maintained, publicly accessible, open space featuring an expansive turfed lawn area in front of an approximate 825 square foot stage with a large 9' x 16' LED screen as a backdrop. "Outdoor rooms" designated with floor pavers/stamped concrete, cushioned seating, tables and umbrellas will be clustered around the perimeter of the lawn area; portable seating will be provided throughout. Areas for outdoor gas fire pits (minimum of 2) and children's play will be featured, along with areas for lawn games such as Bocce Ball and Cornhole. The Commons will include perimeter canopy trees, landscaped beds and planting pots, lighting, ground-mounted speakers, paver or stamped concrete walkways and sitting benches. Being recessed below grade, the resulting perimeter walls will provide additional seating for visitors, as well as patrons of the restaurant and retail establishments adjacent thereto.
- iii. The Commons is designed to attract and allow/encourage groups, as well as individuals/families, to enjoy an outdoor setting while waiting for a restaurant reservation, immersing in specific programming offerings or simply relaxing. The Commons will have programmed events intended to aid in the promotion and marketing of the surrounding restaurants and retail establishments to McKinney and the surrounding communities, as well as providing an amenity for the office and hospitality elements within the Property. The Commons also will serve as an activity center that may include such activities such as exercise classes, lectures, streaming sports events and live music. One of the early goals was that the Commons would be the catalyst for attracting top notch restauranters and retail that will be the finest eateries and drinkeries in the City of McKinney and surrounding areas.

EXHIBIT B

DISTRICT 121 RETAIL AND PARK

| DISTRIC              |             |                                        |                                                |                     |                     |                        |                                                     |
|----------------------|-------------|----------------------------------------|------------------------------------------------|---------------------|---------------------|------------------------|-----------------------------------------------------|
| Restaurant           | Sq. Footage | Average<br>Annual Sales<br>per Sq. Ft. | Total Projected City Sales Tax<br>Sales Volumn | City Sales Tax<br>% | MCDC Sales<br>Tax % | MEDC<br>Sales Tax<br>% | Total Annual Sales<br>Taxes to City,<br>MEDC & MCDC |
| Sales Tax Percentage | -           |                                        |                                                | 1.00%               |                     | 0.50%                  |                                                     |
| Mi Cocina            | 6600        | \$1,140                                | \$7,524,000                                    | \$75,240            | \$37,620            | \$37,620               |                                                     |
| Bob's Steak & Chop   | 7600        | \$1,140                                | \$8,664,000                                    | \$86,640            | \$43,320            | \$43,320               |                                                     |
| 400 Gradi            | 4000        | \$855                                  | \$3,420,000                                    | \$34,200            | \$17,100            | \$17,100               |                                                     |
| Common Table         | 3500        | \$950                                  | \$3,325,000                                    | \$33,250            | \$16,625            | \$16,625               |                                                     |
| Zero Gradi           | 1200        | \$760                                  | \$912,000                                      | \$9,120             | \$4,560             | \$4,560                |                                                     |
| Breakfast            | 3900        | \$665                                  | \$2,593,500                                    | \$25,935            | \$12,968            | \$12,968               |                                                     |
| Asian                | 3000        | \$760                                  | \$2,280,000                                    | \$22,800            | \$11,400            | \$11,400               |                                                     |
|                      | 29800       |                                        | \$28,718,500                                   | \$287,185           | \$143,593           | \$143,593              | \$574 <b>,</b> 370                                  |