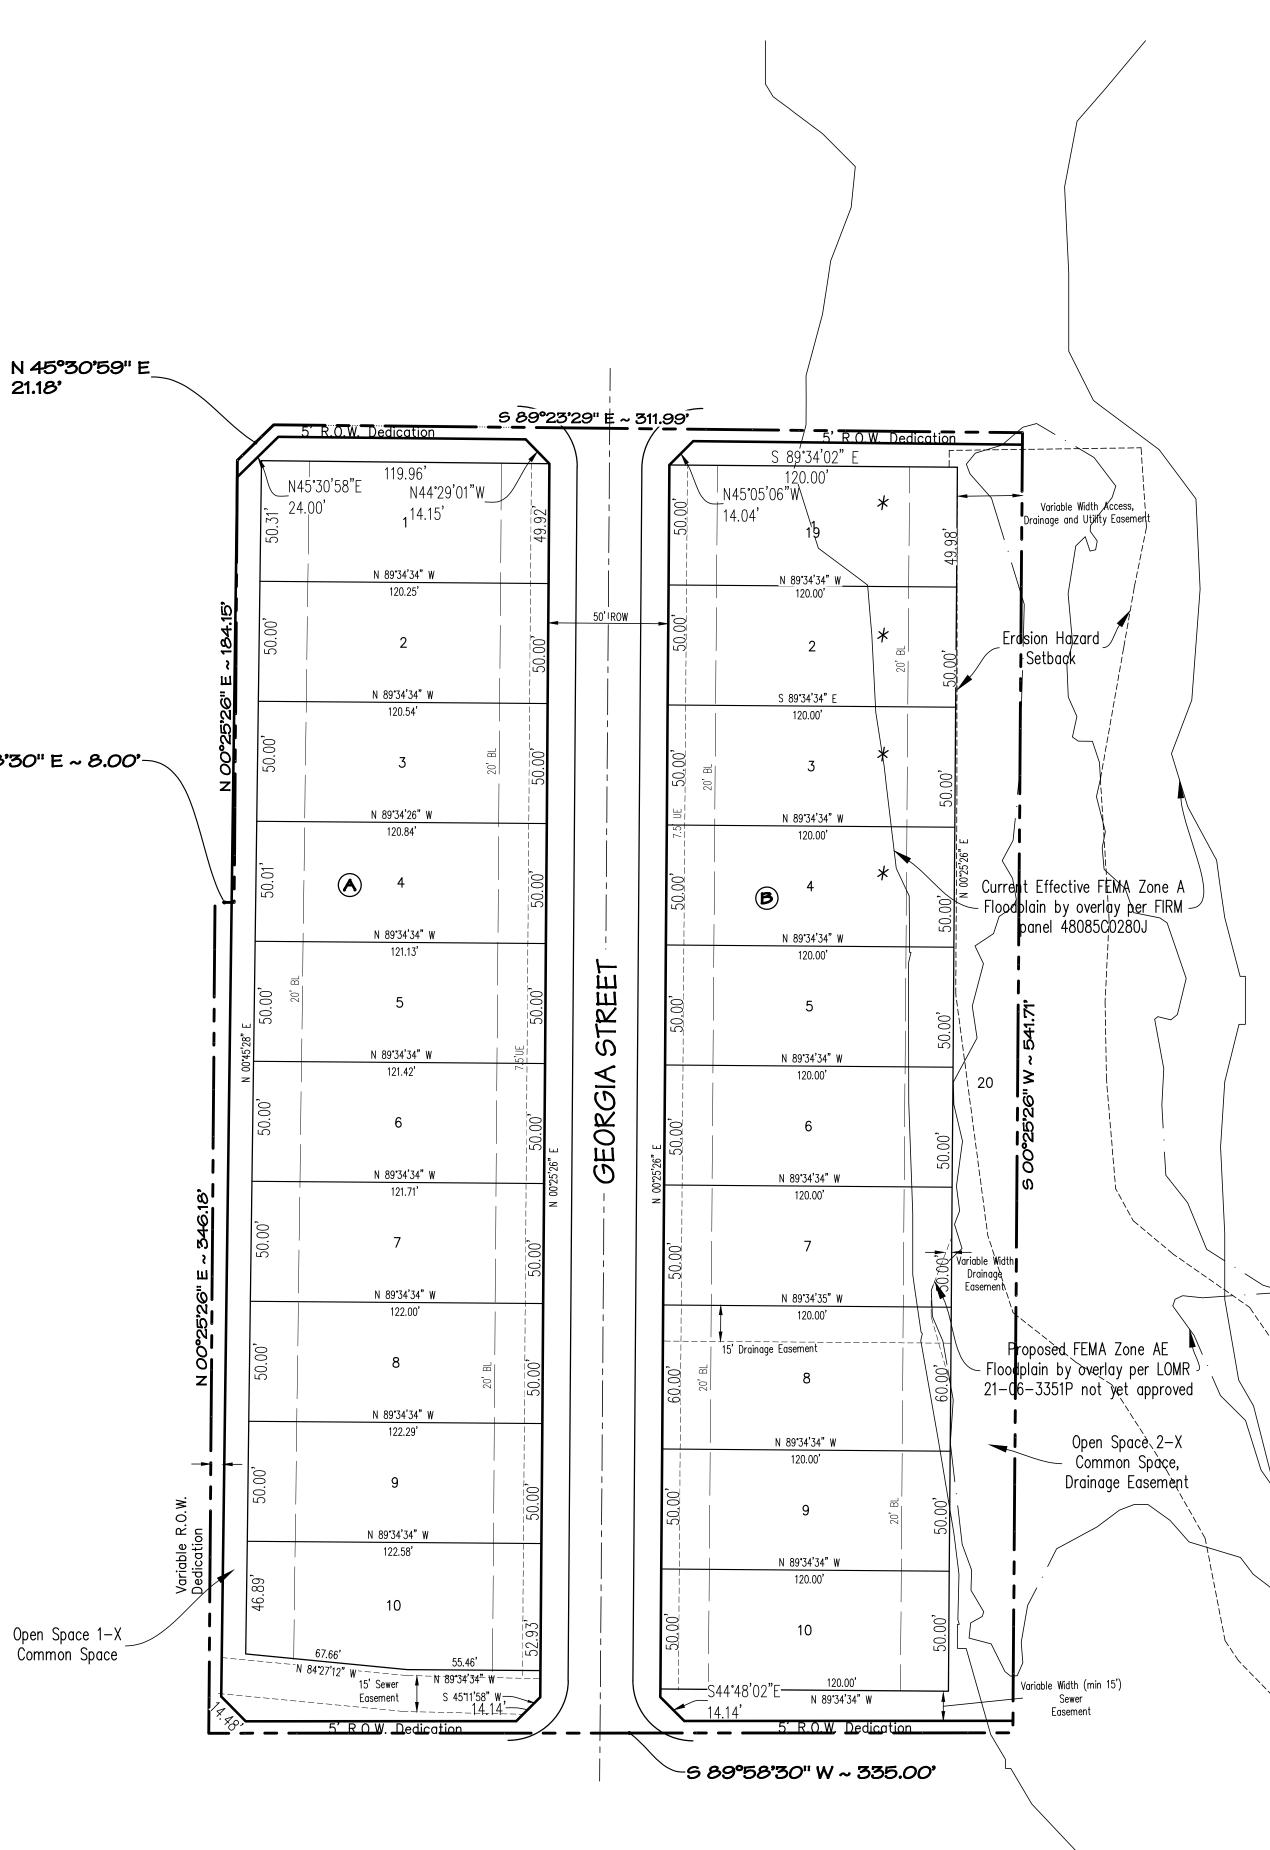

N 89°58'30" E ~ 8.00'-

NOTES:

- 1. Bearings are based on the State Plane Coordinate System, North Texas Central Zone 4202, North American Datum of 1983. Adjustment Realization 2011.
- 2. This property may be subject to charges related to impact fees and the applicant should contact the City regarding any applicable fees due.
- 3. Notice Selling a portion of this addition by metes and bounds is a violation of city ordinance and state law and is subject to fines and withholding of utilities and building permits.
- All corners are 1/2 inch iron pins with yellow plastic caps stamped "SPIARSENG" unless otherwise noted.
- 5. Part of the subject tract is located in a 100 year Flood Plain or in an identified "flood prone area" as defined pursuant to the Flood Disaster Protection Act of 1973, as amended, as reflected by Flood Insurance Rate Map Panel (FIRM) Map No. 48085C0280J dated June 02, 2009 prepared by the Federal Emergency Management Agency (FEMA) for Collin County, Texas.
- 6. All common areas will be owned and maintained by the HOA. The HOA shall be solely responsible for the maintenance of the creek. The owners shall further hold the City of McKinney harmless from any damages to persons, to the owners lot or any affected lot arising from such maintenance responsibility. The City shall not be responsible for the maintenance of the reference system, although it retains the right to enter upon the easement for public purposes.
- 7. All proposed lots situated in whole or part within City's corporate limits comply with the minimum size requirements of the governing zoning district and the subdivision ordinance.
- 8. \* Denotes that Lots 1-4, Block B are common area lots, until the City's LOMR has been accepted by FEMA and a Replat is approved by the City.

| LEGEND                            |                                                                                      |
|-----------------------------------|--------------------------------------------------------------------------------------|
| (Not all items may be applicable) |                                                                                      |
| 0                                 | 1/2" IRON ROD WITH PLASTIC CAP<br>STAMPED "SPIARSENG" SET, UNLESS<br>OTHERWISE NOTED |
| IRF                               | IRON ROD FOUND                                                                       |
| CIRF                              | CAPPED IRON ROD FOUND                                                                |
| IPF                               | IRON PIPE FOUND                                                                      |
| AMF                               | ALUMINUM MONUMENT FOUND                                                              |
| СМ                                | CONTROL MONUMENT                                                                     |
| Esmt.                             | EASEMENT                                                                             |
| Util.                             | UTILITY                                                                              |
| DE                                | DRAINAGE EASEMENT                                                                    |
| DUE                               | DRAINAGE AND UTILITY EASEMENT                                                        |
| UE                                | UTILITY EASEMENT                                                                     |
| WE                                | WATER EASEMENT                                                                       |
| SSE                               | SANITARY SEWER EASEMENT                                                              |
| SE                                | SIDEWALK EASEMENT                                                                    |
| STE                               | STREET EASEMENT                                                                      |
| FAUE                              | FIRELANE, ACCESS, & UTILITY EASEMENT                                                 |
| WME                               | WALL MAINTENANCE EASEMENT                                                            |
| HBE                               | HIKE & BIKE TRAIL EASEMENT                                                           |
| VAM [//////                       | VISIBILITY, ACCESS & MAINTENANCE<br>EASEMENT                                         |
| (BTP)                             | BY THIS PLAT                                                                         |
| R.O.W.                            | RIGHT-OF-WAY                                                                         |
| Min. FF                           | MINIMUM FINISH FLOOR ELEVATION                                                       |
| BL                                | BUILDING LINE                                                                        |
|                                   | STREET NAME CHANGE                                                                   |
| Ň                                 | BLOCK DESIGNATION                                                                    |
|                                   | STREET FRONTAGE                                                                      |
| Cab.                              | CABINET                                                                              |
| Vol.                              | VOLUME                                                                               |
| Pg.                               | PAGE                                                                                 |
| No.                               | NUMBER                                                                               |
| FEMA                              | FEDERAL EMERGENCY MANAGEMENT<br>AGENCY                                               |
| FIRM                              | FLOOD INSURANCE RATE MAP                                                             |
| Ord. No.                          | ORDINANCE NUMBER                                                                     |
| Inst./Doc.                        | INSTRUMENT OR DOCUMENT                                                               |
| DRCCT                             | DEED RECORDS, COLLIN COUNTY, TEXAS                                                   |
| PRCCT                             | PLAT RECORDS, COLLIN COUNTY, TEXAS                                                   |
| OPRCCT                            | OFFICIAL PUBLIC RECORDS, COLLIN<br>COUNTY, TEXAS                                     |

## COLLEGE STREET MANOR 20 RESIDENTIAL LOTS & 2 OPEN SPACE LOTS TOTALING 4.141 ACRES

OUT OF THE

E. BRADLEY SURVEY ~ ABST. NO. 85 IN THE CITY OF McKINNEY, COLLIN COUNTY, TEXAS

<u>OWNER</u> RCH College Street, LLC 9550 John W. Elliott Drive, Suite 106 9550 John W. Elliott Drive, Suite 106 765 Custer Road, Suite 100 Frisco, Texas 75033 Telephone (214) 975-0808 Contact: Jennifer Johnson