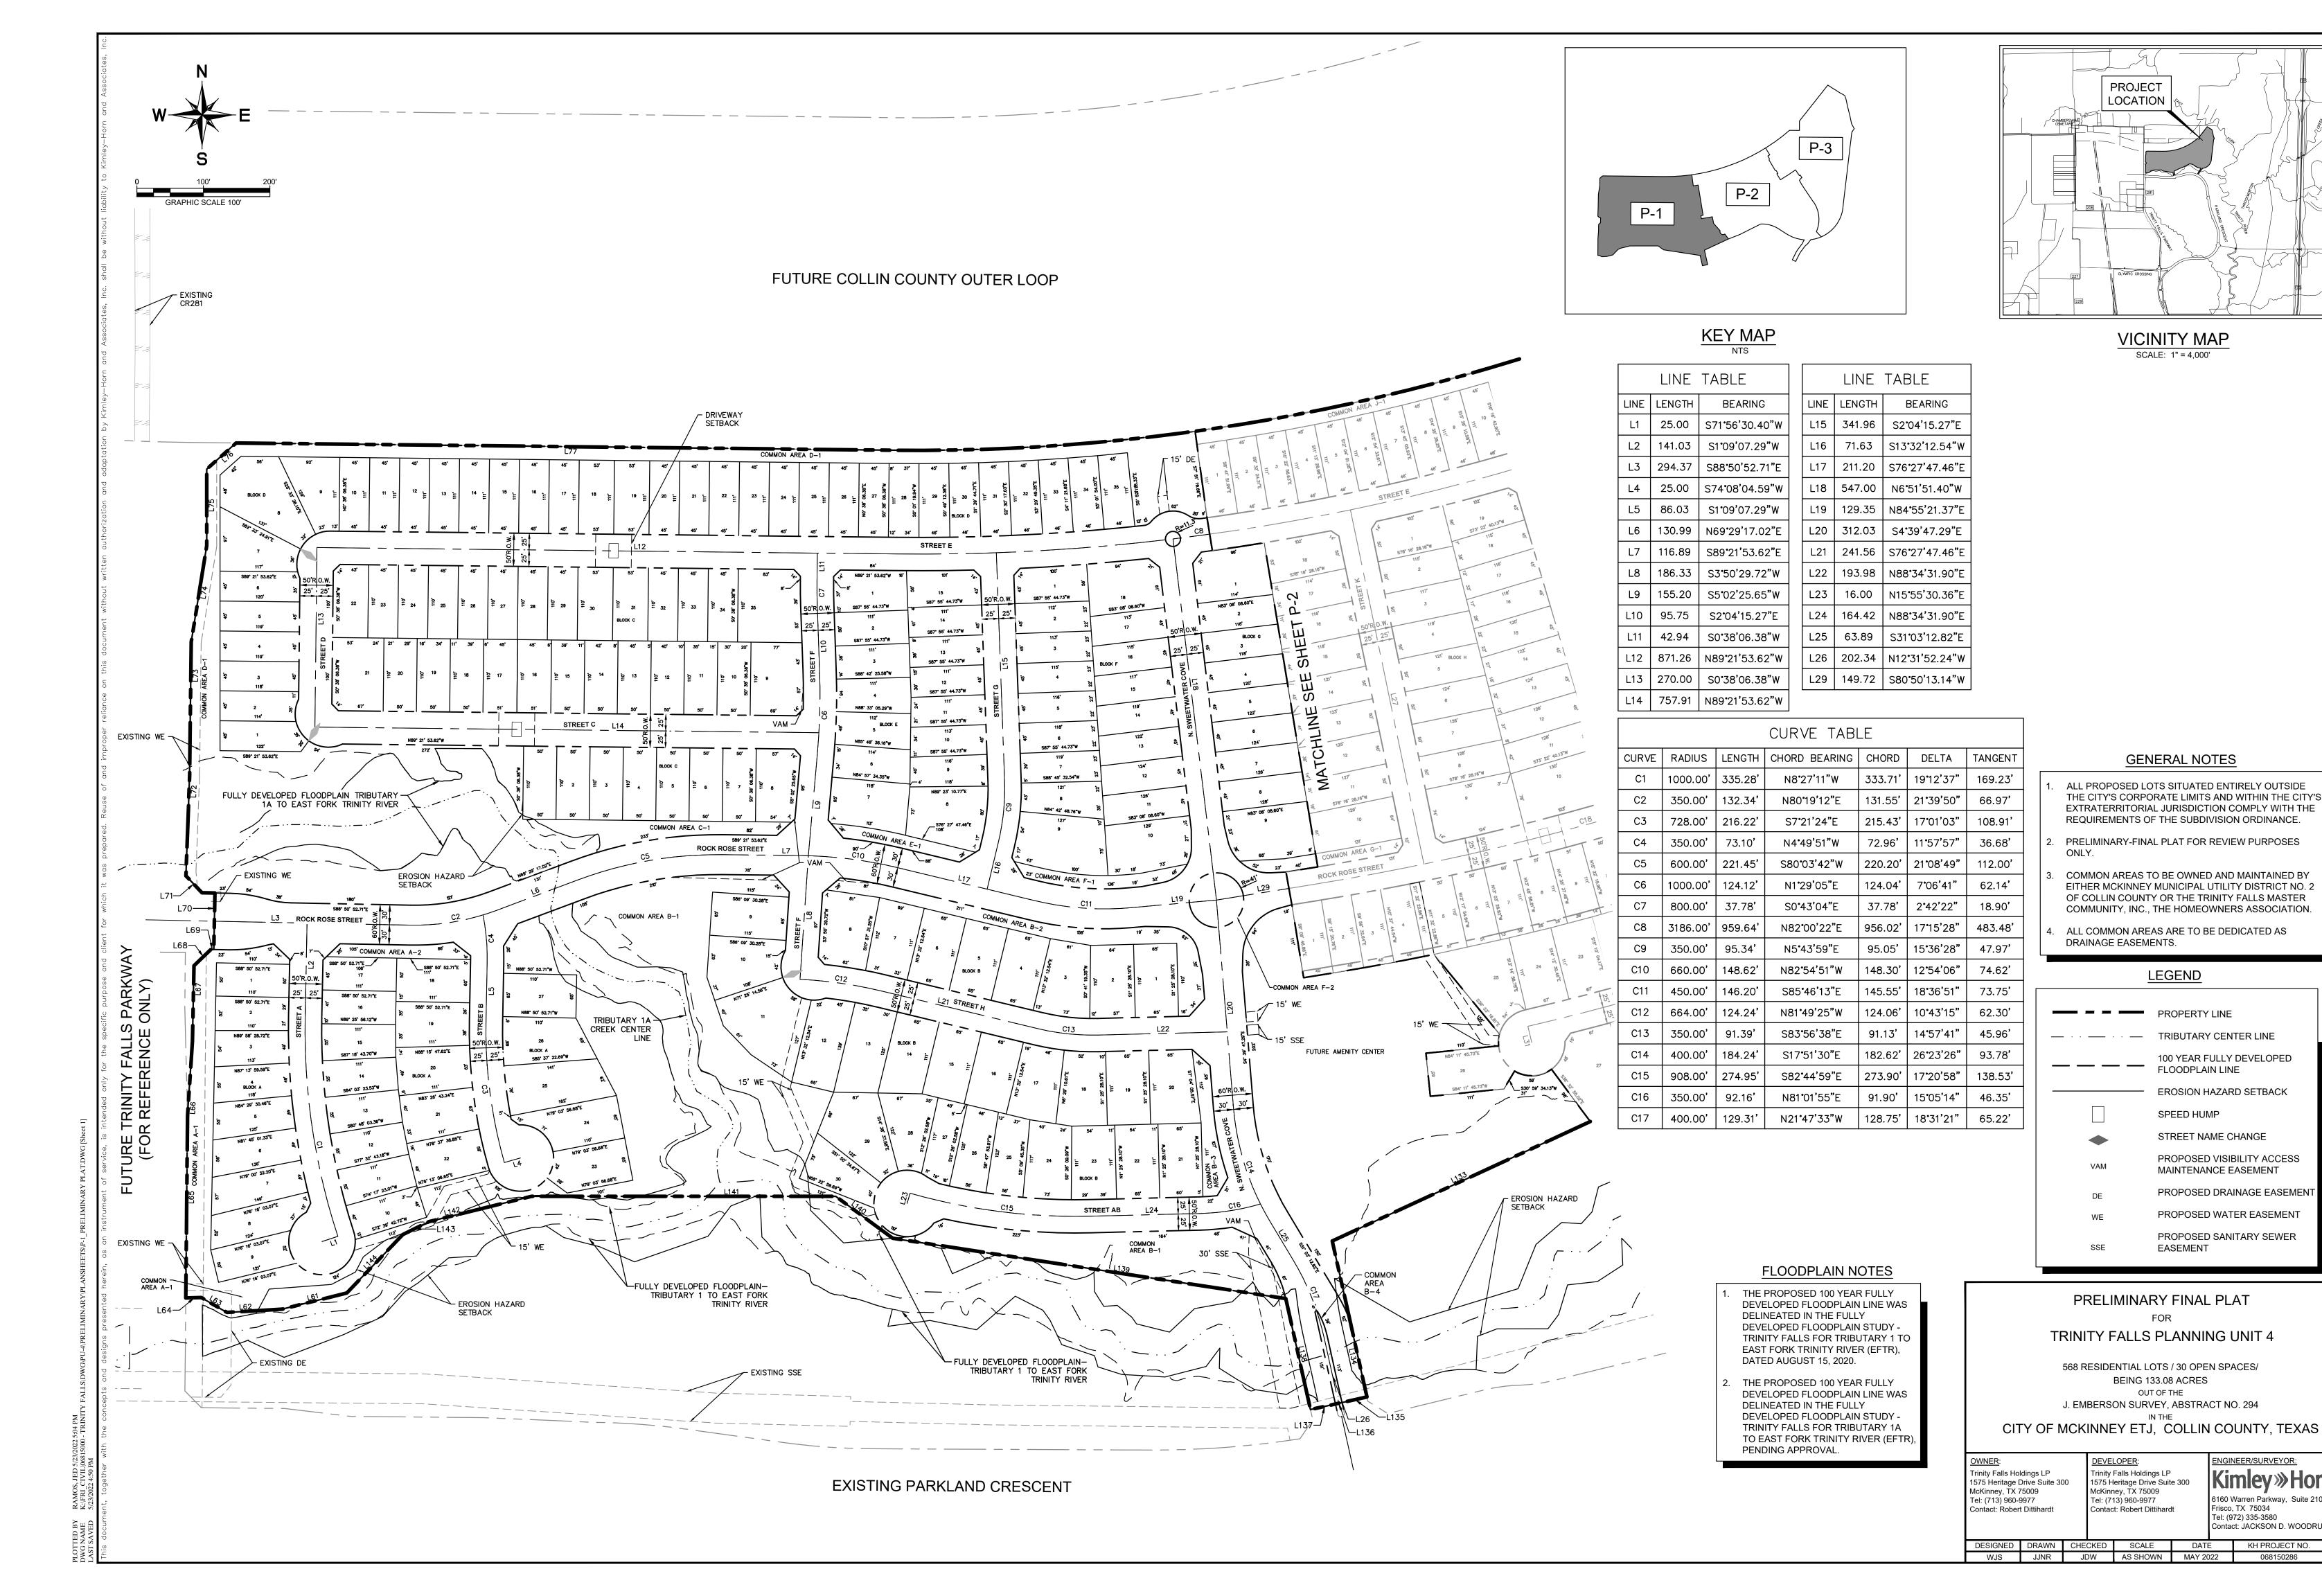

<u>LEGEND</u>

PROPERTY LINE

TRIBUTARY CENTER LINE

FLOODPLAIN LINE

SPEED HUMP

EASEMENT

BEING 133.08 ACRES

OUT OF THE

100 YEAR FULLY DEVELOPED

EROSION HAZARD SETBACK

PROPOSED VISIBILITY ACCESS MAINTENANCE EASEMENT

PROPOSED DRAINAGE EASEMENT

PROPOSED WATER EASEMENT

PROPOSED SANITARY SEWER

ENGINEER/SURVEYOR:

risco, TX 75034

Tel: (972) 335-3580

DATE

3160 Warren Parkway, Suite 210

Contact: JACKSON D. WOODRUFF, P.E

STREET NAME CHANGE