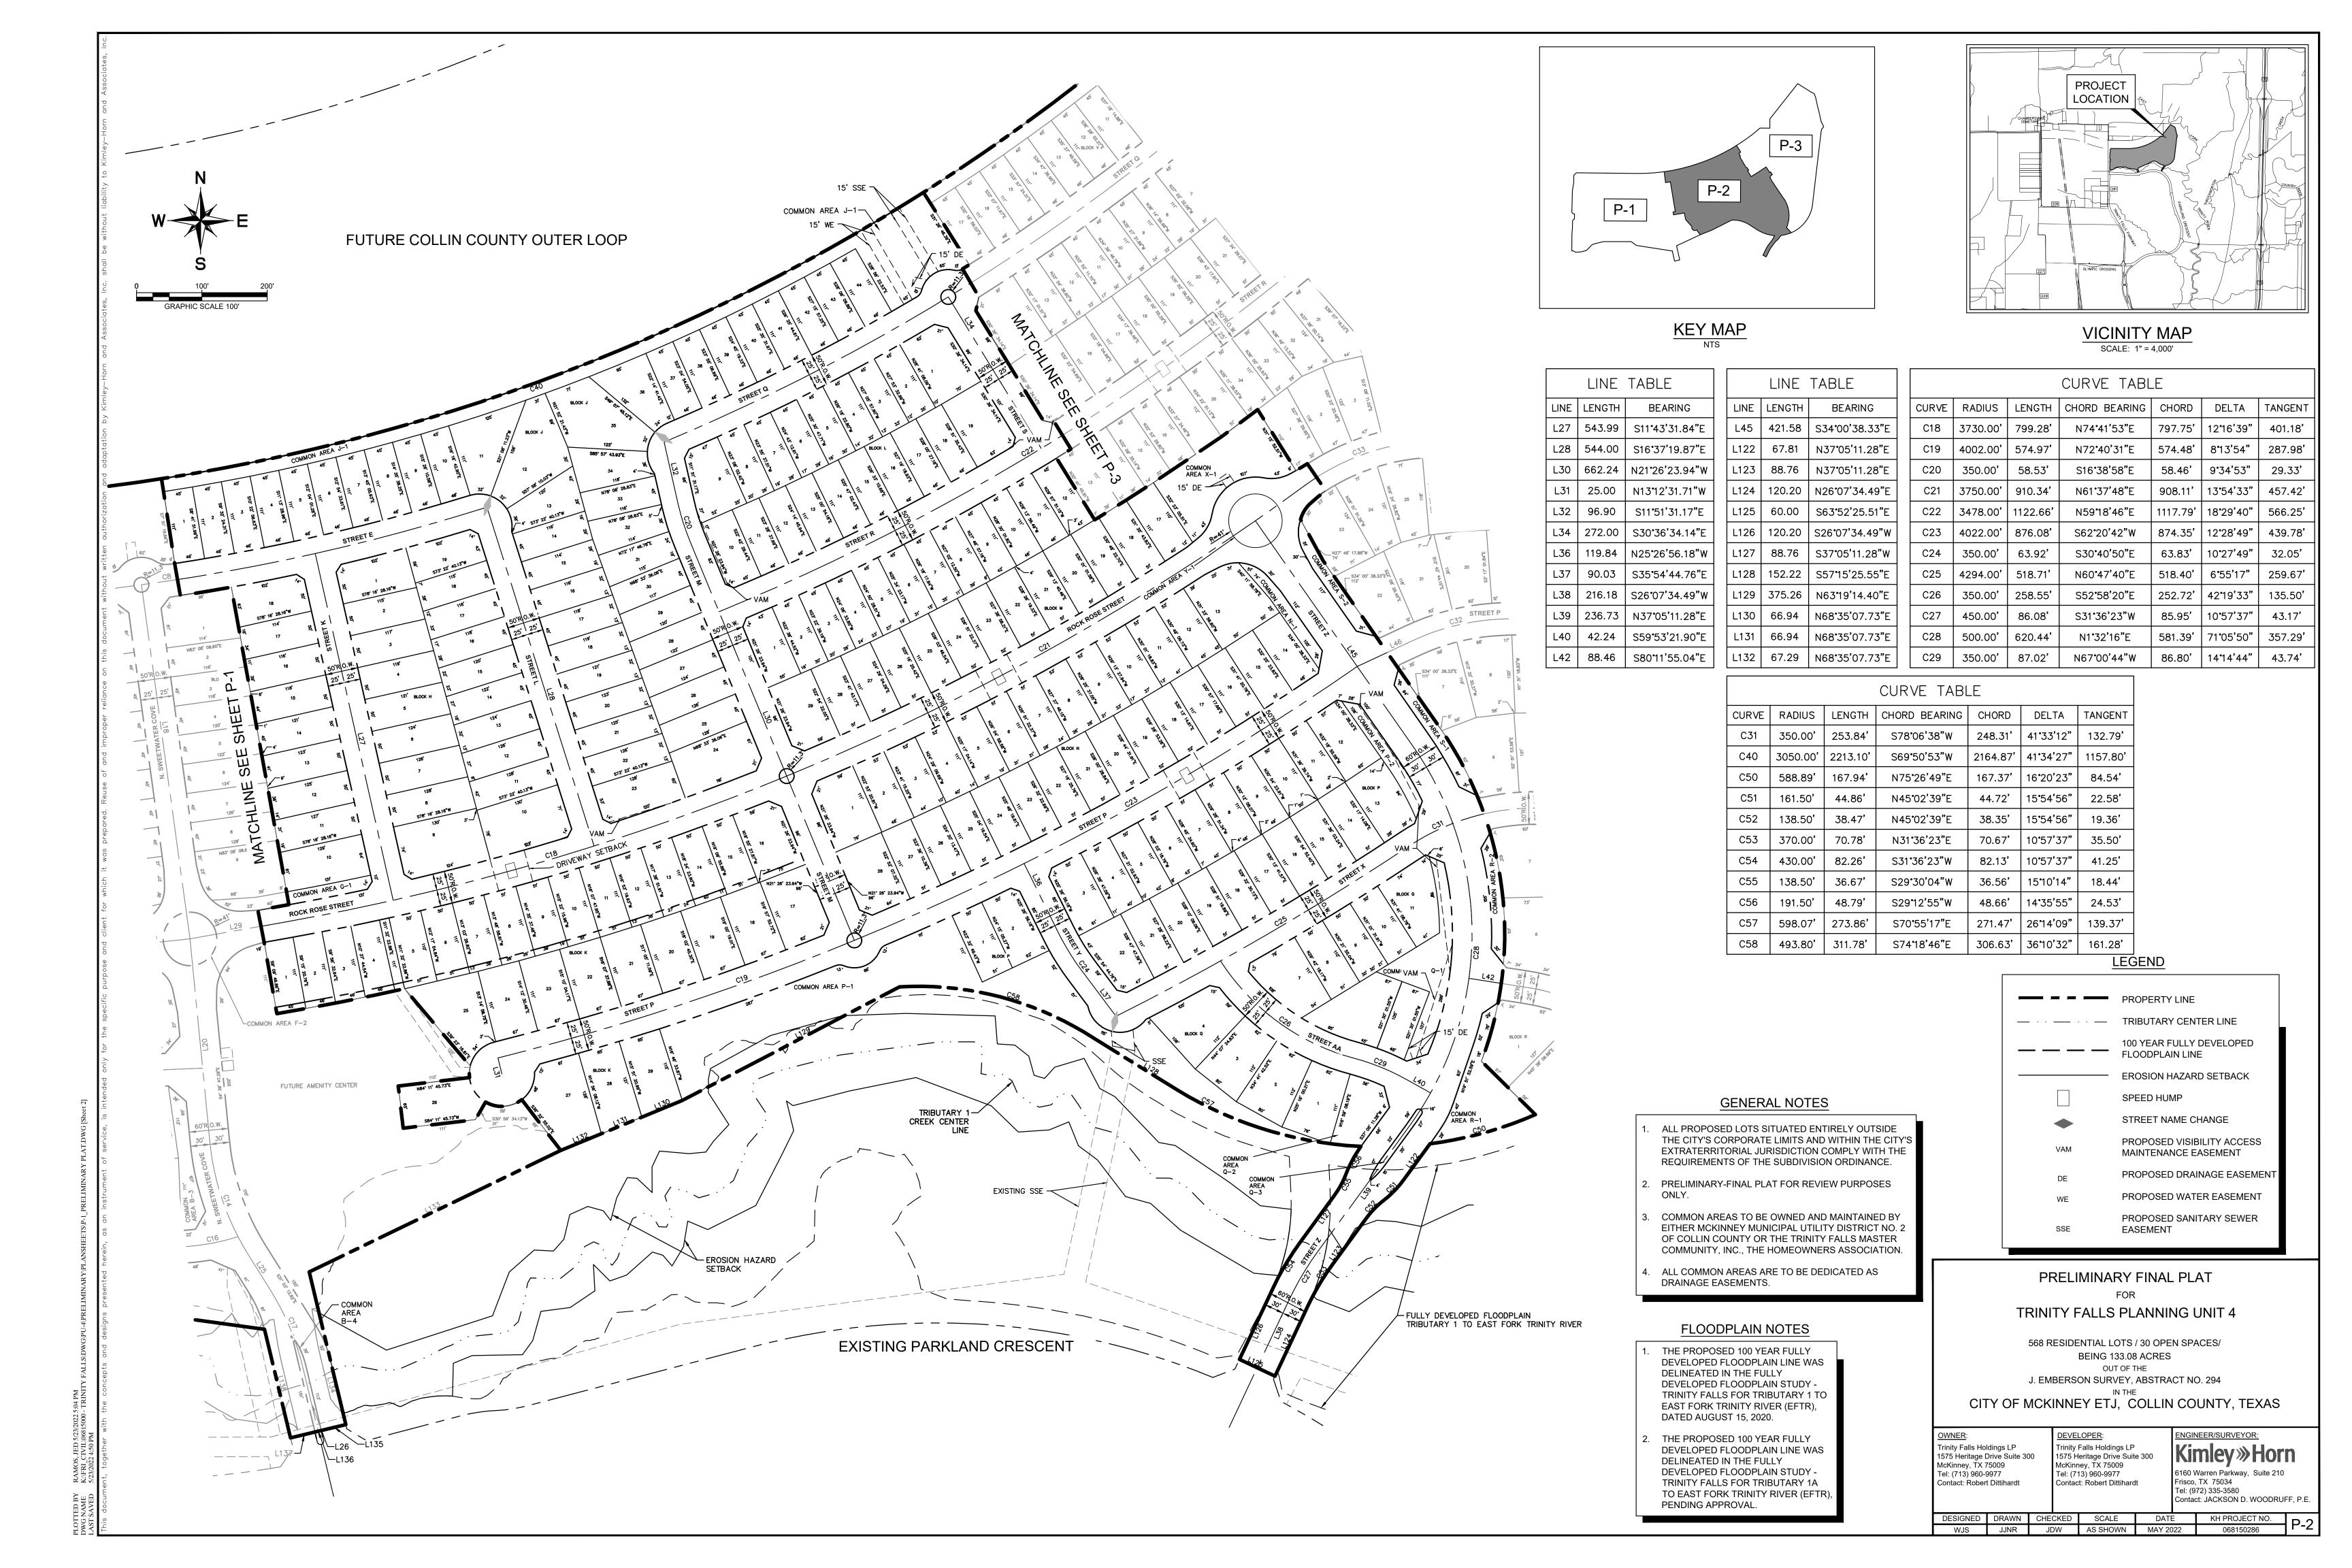

<u>LEGEND</u>

PROPERTY LINE

TRIBUTARY CENTER LINE

FLOODPLAIN LINE

SPEED HUMP

EASEMENT

BEING 133.08 ACRES

OUT OF THE

100 YEAR FULLY DEVELOPED

EROSION HAZARD SETBACK

PROPOSED VISIBILITY ACCESS MAINTENANCE EASEMENT

PROPOSED DRAINAGE EASEMENT

PROPOSED WATER EASEMENT

PROPOSED SANITARY SEWER

ENGINEER/SURVEYOR:

risco, TX 75034

Tel: (972) 335-3580

DATE

3160 Warren Parkway, Suite 210

Contact: JACKSON D. WOODRUFF, P.E

STREET NAME CHANGE