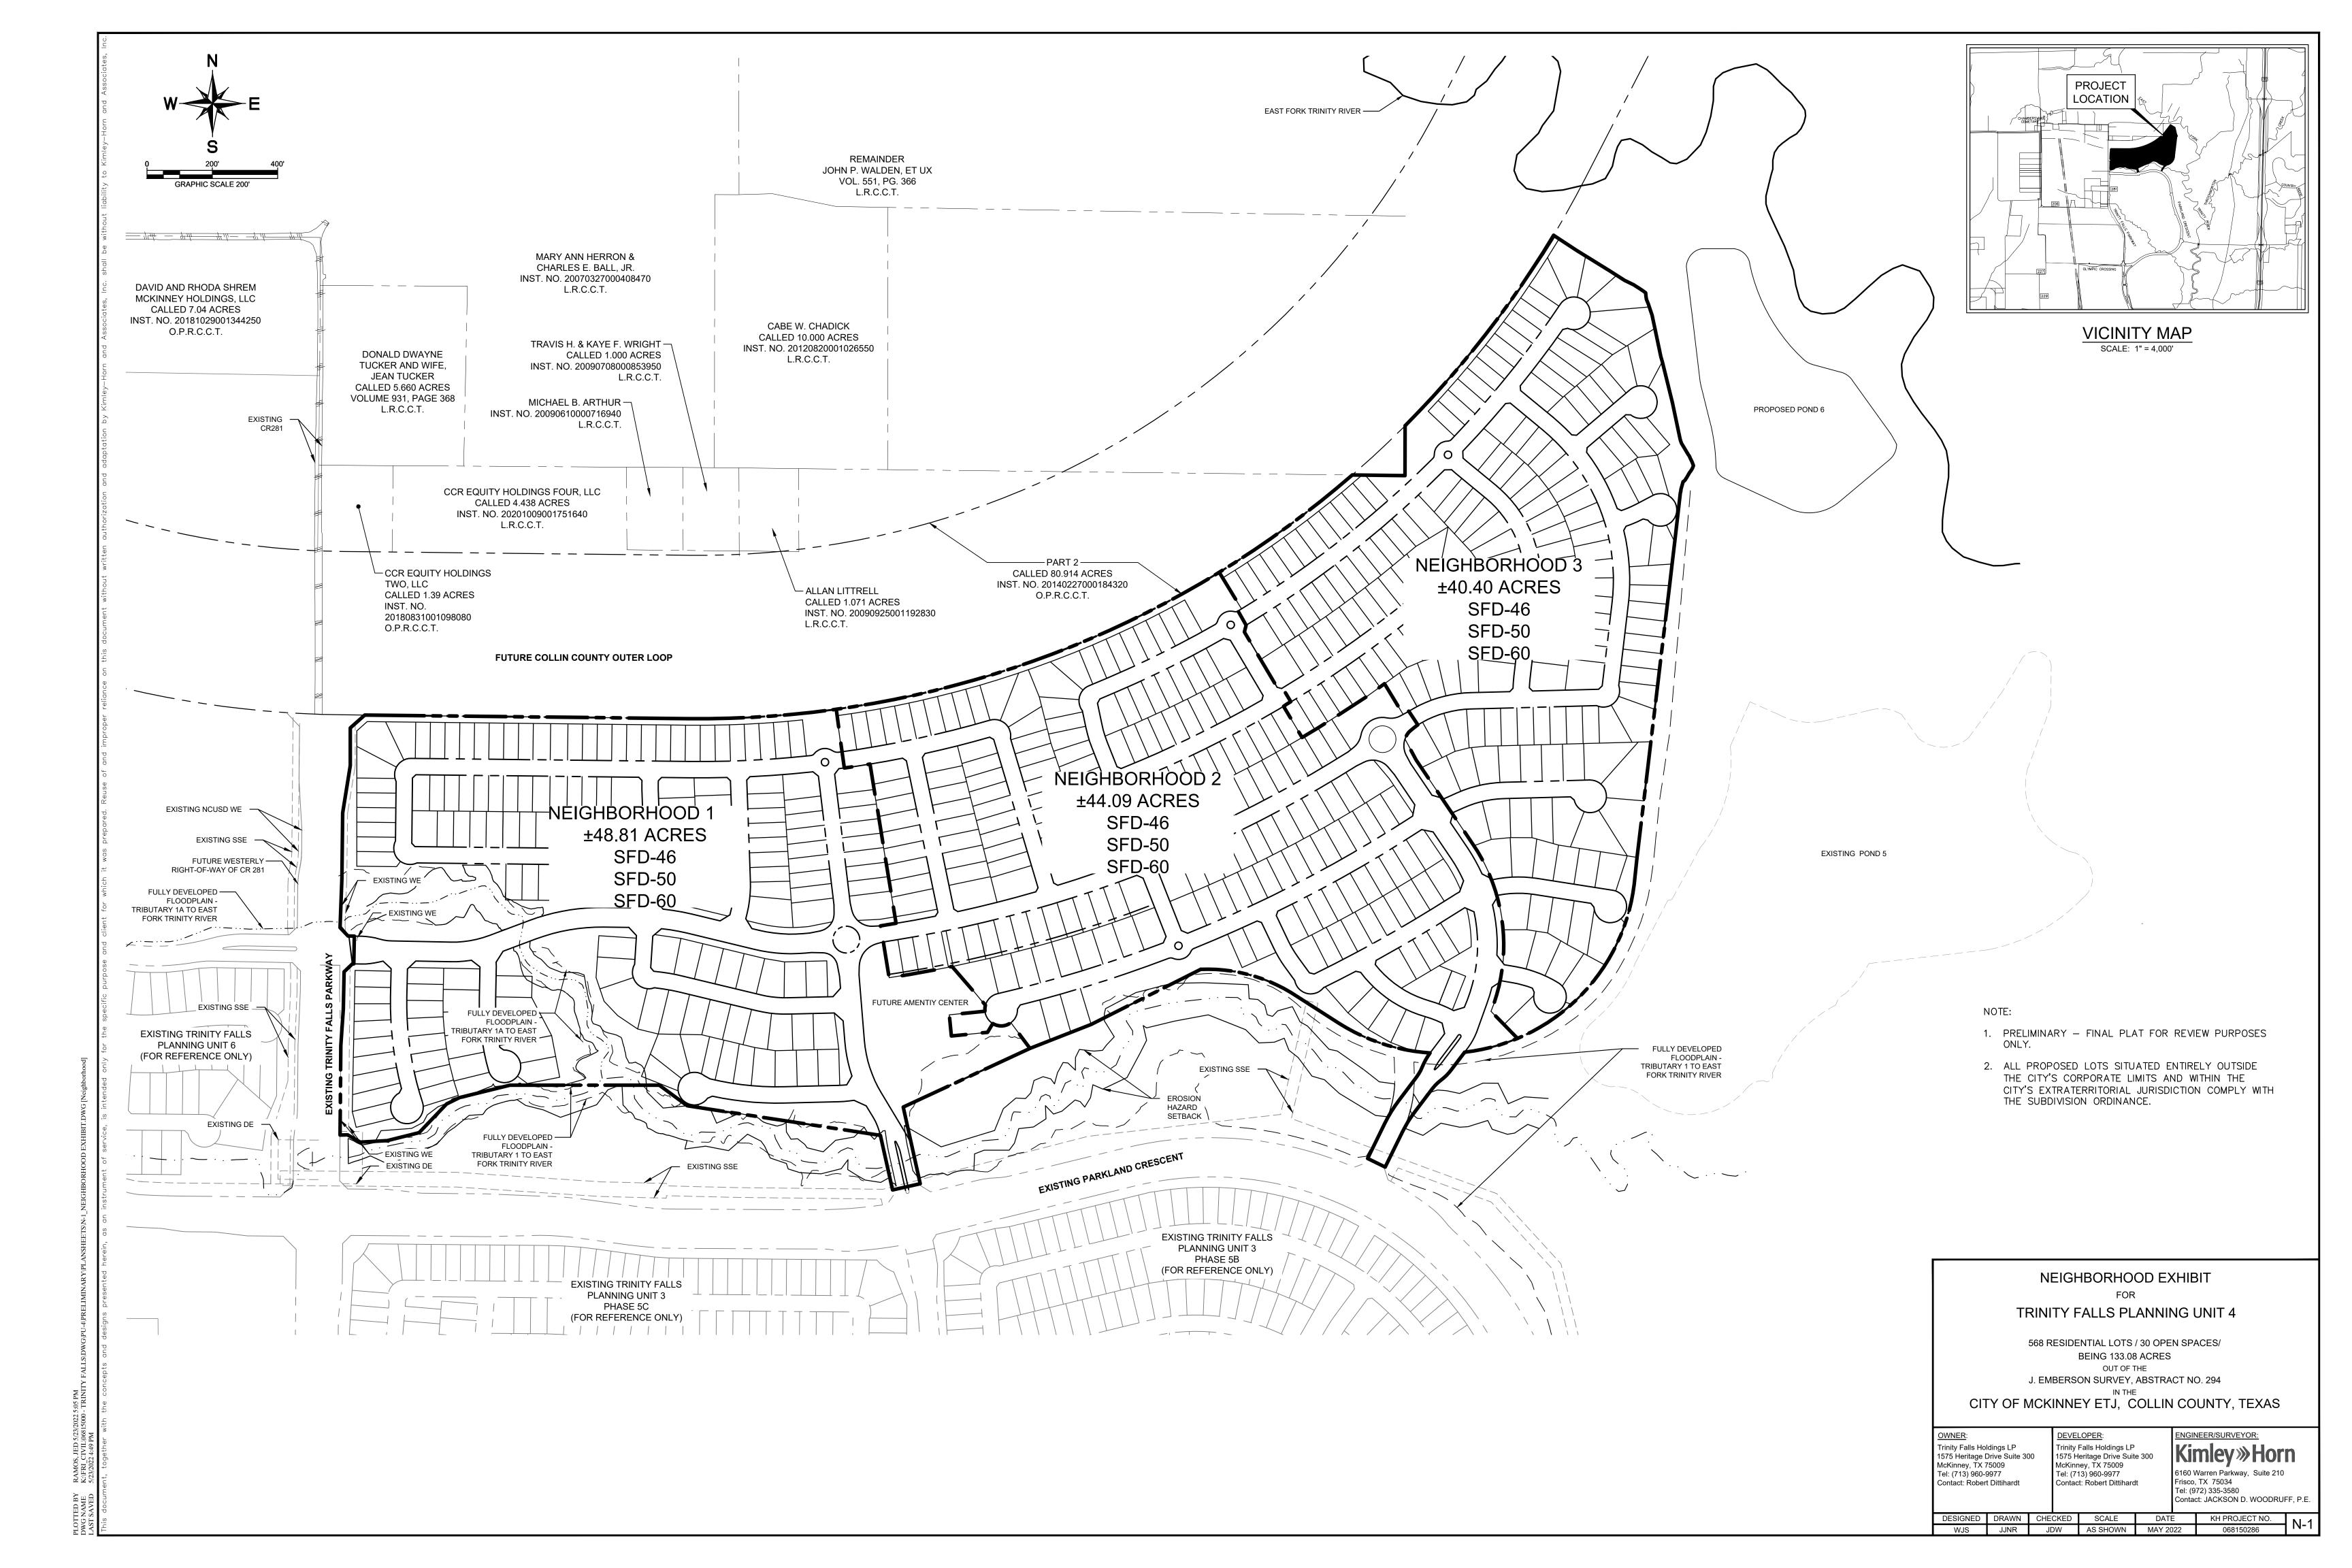

NOTE: ALL PROPOSED LOTS SITUATED ENTIRELY
OUTSIDE THE CITY'S CORPORATE LIMITS AND WITHIN
THE CITY'S EXTRATERRITORIAL JURISDICTION
COMPLY WITH THE SUBDIVISION ORDINANCE

VICINITY MAP SCALE: 1" = 4,000'

**GENERAL NOTES** 