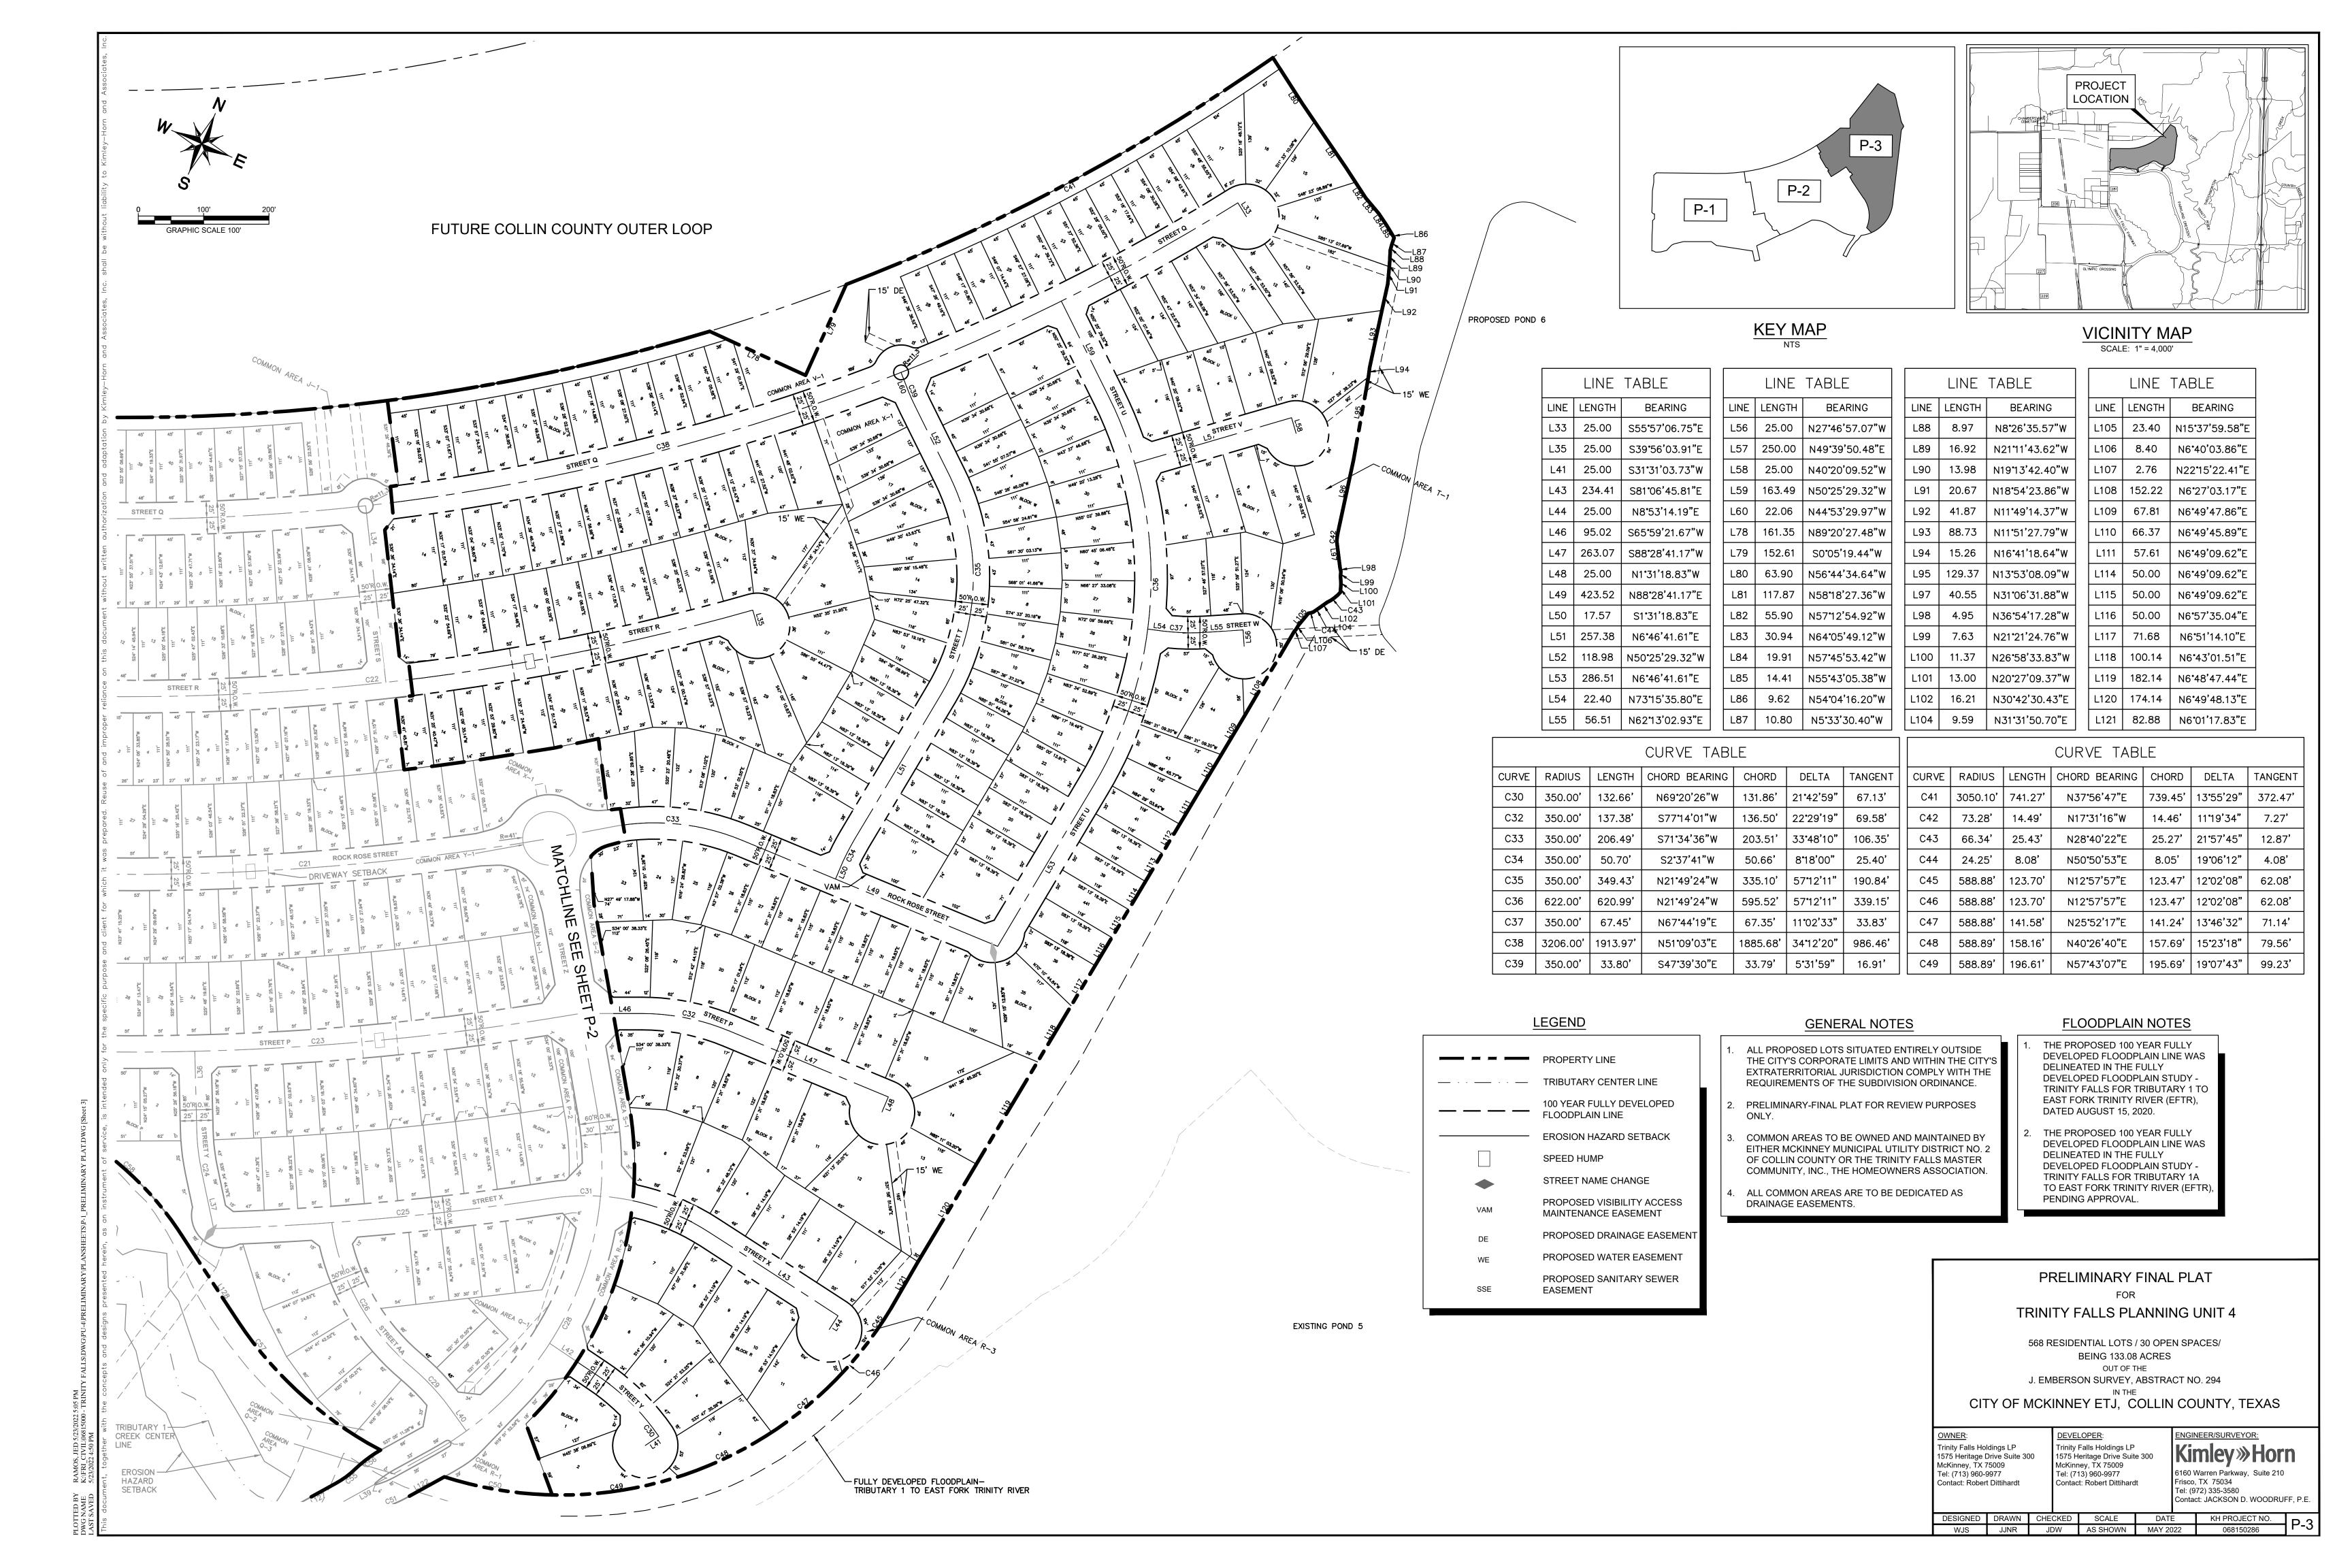

NOTE: ALL PROPOSED LOTS SITUATED ENTIRELY
OUTSIDE THE CITY'S CORPORATE LIMITS AND WITHIN
THE CITY'S EXTRATERRITORIAL JURISDICTION
COMPLY WITH THE SUBDIVISION ORDINANCE

VICINITY MAP SCALE: 1" = 4,000'

**GENERAL NOTES** 

<u>LEGEND</u>

PROPERTY LINE

TRIBUTARY CENTER LINE

FLOODPLAIN LINE

SPEED HUMP

EASEMENT

BEING 133.08 ACRES

OUT OF THE

100 YEAR FULLY DEVELOPED

EROSION HAZARD SETBACK

PROPOSED VISIBILITY ACCESS MAINTENANCE EASEMENT

PROPOSED DRAINAGE EASEMENT

PROPOSED WATER EASEMENT

PROPOSED SANITARY SEWER

ENGINEER/SURVEYOR:

risco, TX 75034

Tel: (972) 335-3580

DATE

3160 Warren Parkway, Suite 210

Contact: JACKSON D. WOODRUFF, P.E

STREET NAME CHANGE