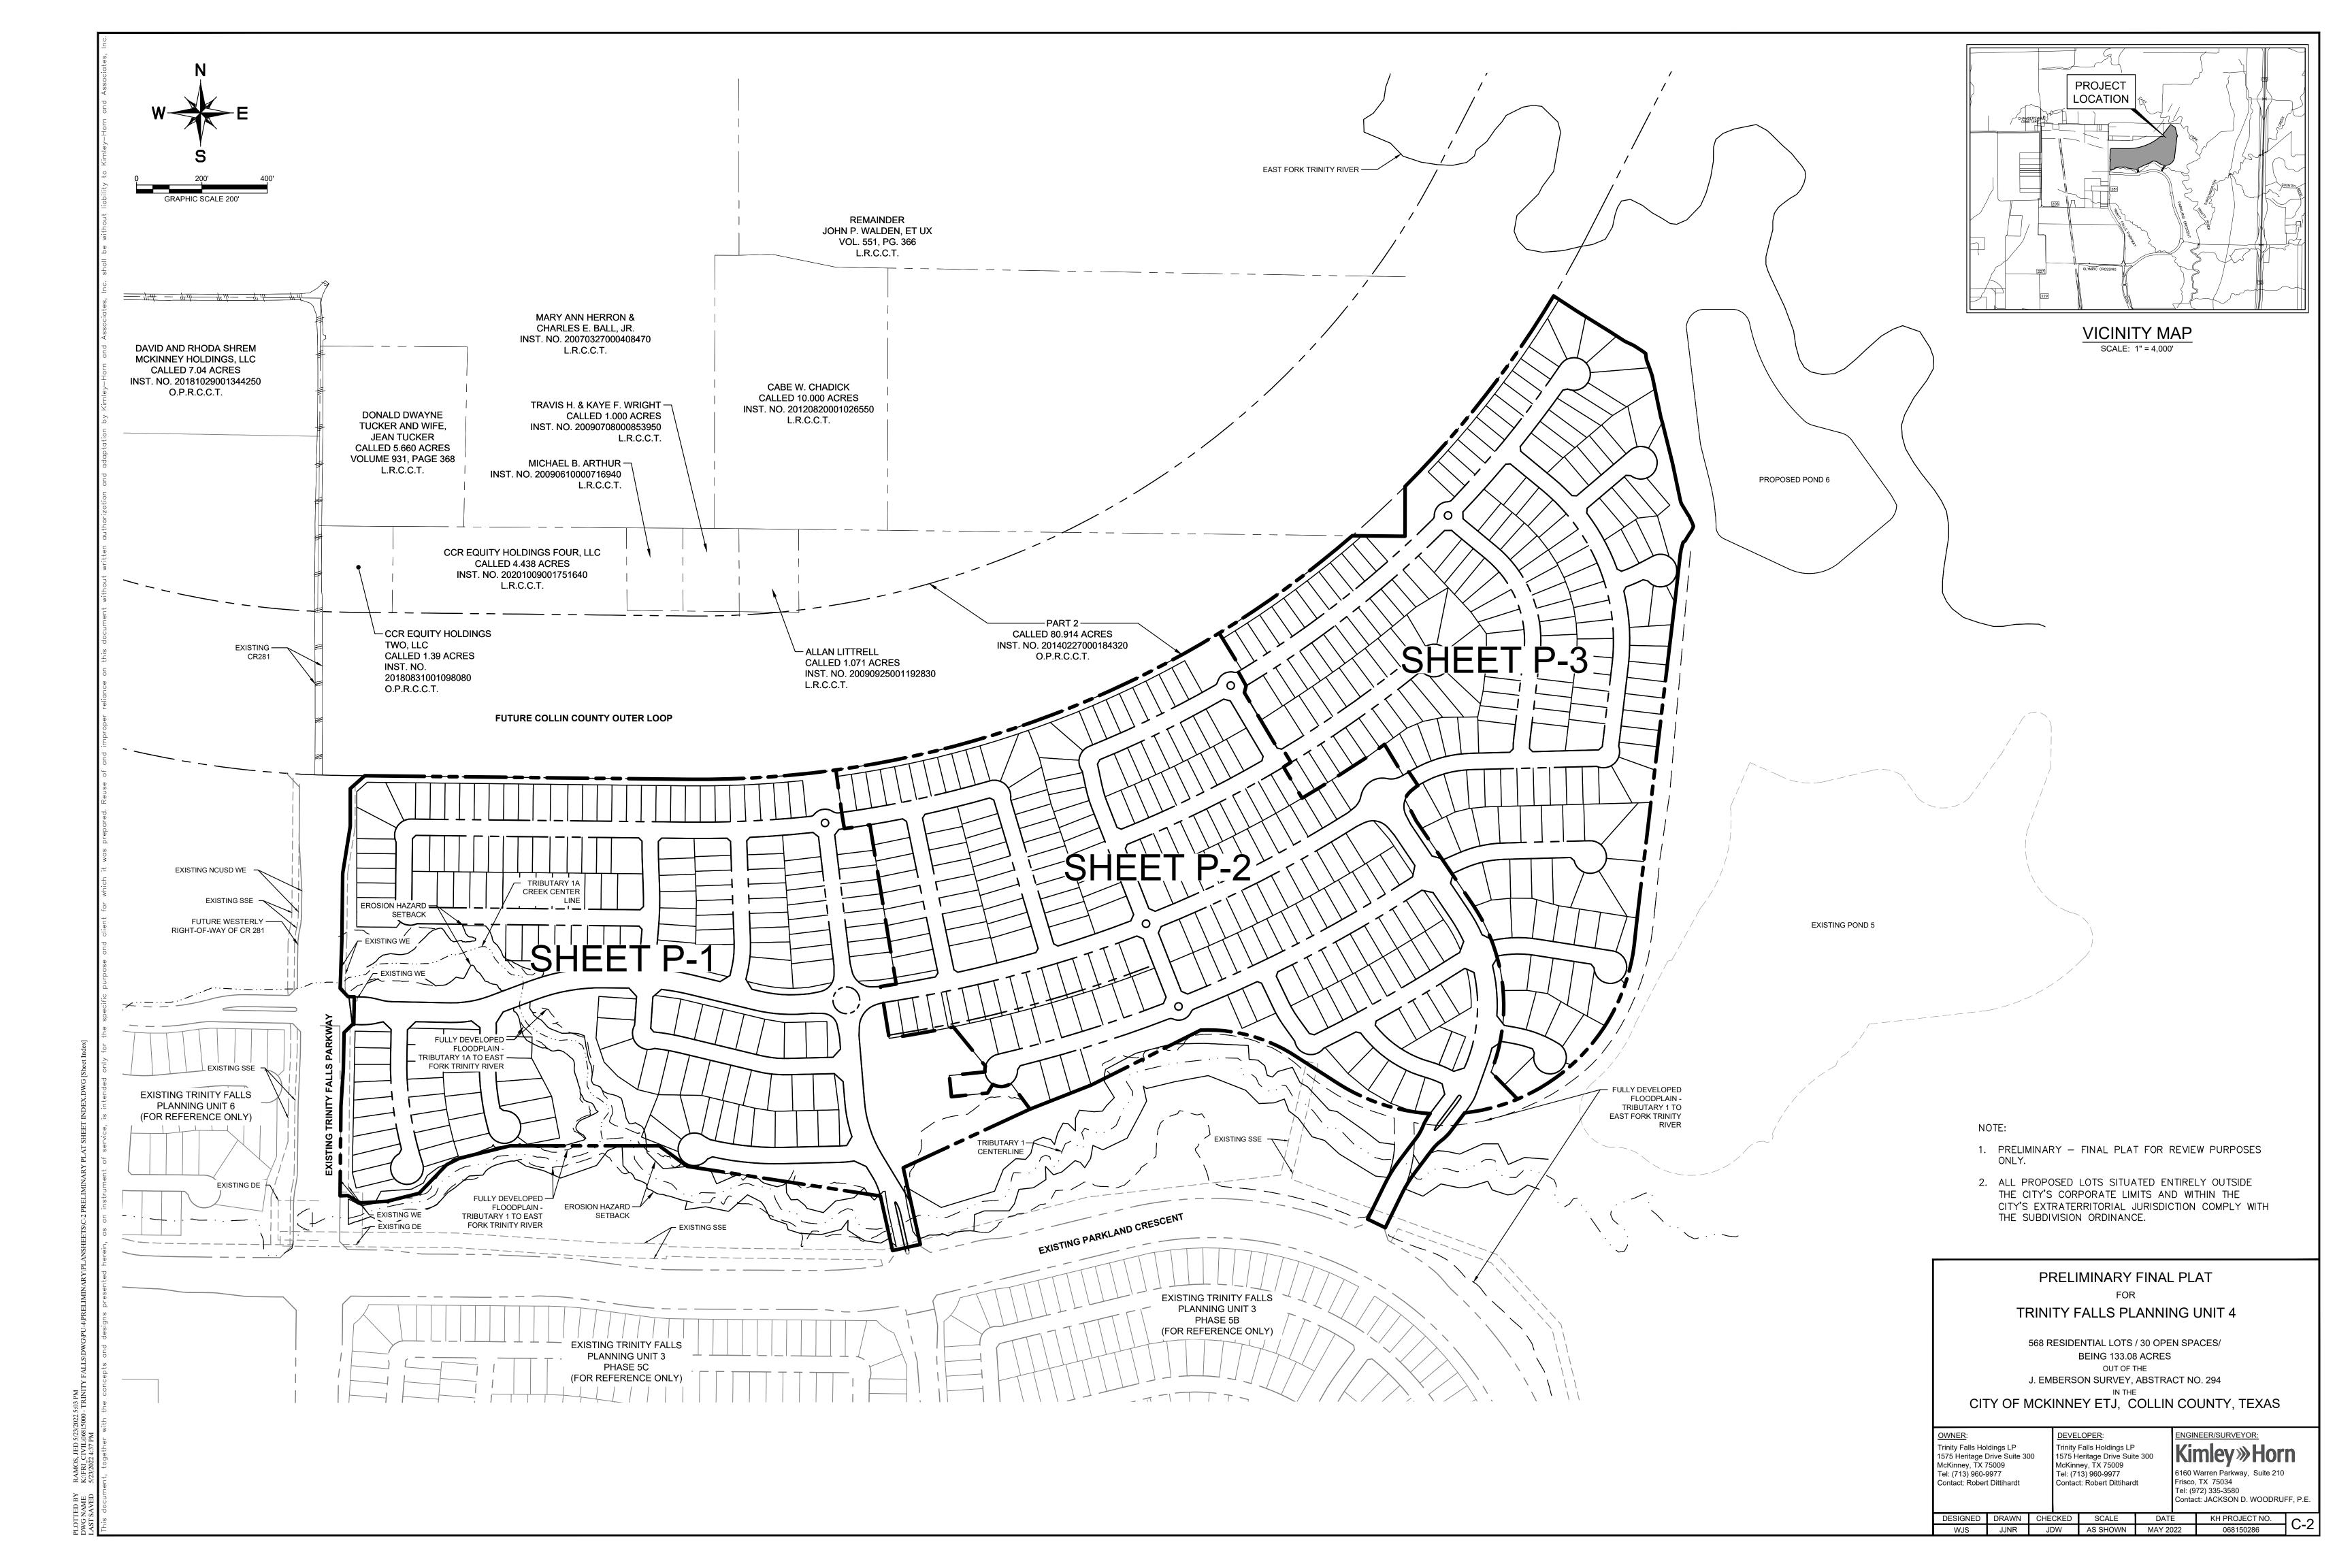

# PRELIMINARY-FINAL PLAT FOR

## TRINITY FALLS PLANNING UNIT 4

CITY OF MCKINNEY ETJ, COLLIN COUNTY, TEXAS

#### **SHEET INDEX**

| Sheet Number | Sheet Title                  |
|--------------|------------------------------|
| C-1          | COVER SHEET PLAT             |
| C-2          | PRELIMINARY PLAT SHEET INDEX |
| P-1          | PRELIMINARY PLAT             |
| P-2          | PRELIMINARY PLAT             |
| P-3          | PRELIMINARY PLAT             |
| N-1          | NEIGHBORHOOD EXHIBIT         |

NOTE: ALL PROPOSED LOTS SITUATED ENTIRELY
OUTSIDE THE CITY'S CORPORATE LIMITS AND WITHIN
THE CITY'S EXTRATERRITORIAL JURISDICTION
COMPLY WITH THE SUBDIVISION ORDINANCE

VICINITY MAP SCALE: 1" = 4,000'

**GENERAL NOTES** 