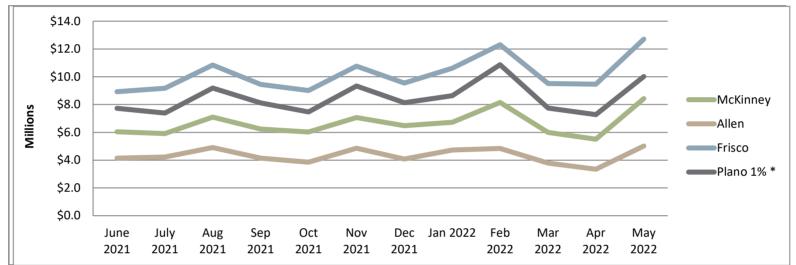

McKinney Community Development Corporation Summary Operating Statement May 2022 (67% of FY Complete)

|                                           |    |                       |    |               |    |             |     |                |                    |    | Monthly Co        | omp | arison              |    | YTD Com      | ıpari | ison        |
|-------------------------------------------|----|-----------------------|----|---------------|----|-------------|-----|----------------|--------------------|----|-------------------|-----|---------------------|----|--------------|-------|-------------|
| Revenues                                  | F  | Y22 Adopted<br>Budget | Мо | onthly Actual |    | YTD Actual  | Ren | maining Budget | Budget<br>Received |    | Monthly<br>Budget |     | Monthly<br>Variance |    | YTD Budget   | Y     | ΓD Variance |
| Sales Tax Receipts                        | \$ | 17,749,025            | \$ | 2,111,453     | \$ | 13,629,993  | \$  | 4,119,032      | 76.8%              | \$ | 1,479,085         | \$  | 632,368             | \$ | 11,832,683   | \$    | 1,797,310   |
| Interest Income                           |    | 70,000                |    | 43,314        |    | 101,052     |     | (31,052)       | 144.4%             |    | 5,833             |     | 37,480              |    | 46,667       |       | 54,385      |
| Contributions & Donations - Other Capital |    | -                     |    | -             |    | 1,000,000   |     | (1,000,000)    | -                  |    | -                 |     | -                   |    | -            |       | 1,000,000   |
| Total Revenues                            | \$ | 17,819,025            | \$ | 2,154,767     | \$ | 14,731,045  | \$  | 3,087,980      | 82.7%              | \$ | 1,484,919         | \$  | 669,848             | \$ | 11,879,350   | \$    | 2,851,695   |
| Expenses                                  | F  | Y22 Adopted<br>Budget | Мо | onthly Actual |    | YTD Actual  | Ren | maining Budget | Budget<br>Spent    |    | Monthly<br>Budget |     | Monthly<br>Variance |    | YTD Budget   | Y     | ΓD Variance |
| MCDC Operations                           |    |                       |    |               |    |             |     |                |                    |    |                   |     |                     |    |              |       |             |
| Personnel Expense                         | \$ | 305,793               | \$ | 20,985        | \$ | 198,134     | \$  | 107,659        | 64.8%              | \$ | 25,483            | \$  | 4,498               | \$ | 203,862      | \$    | 5,728       |
| Supplies Expense                          |    | 17,250                |    | 138           |    | 904         |     | 16,346         | 5.2%               | Ψ  | 1,438             | Ψ   | 1,300               | Ψ  | 11,500       | Ψ     | 10,596      |
| Maintenance Expense                       |    | 2,500                 |    | _             |    | _           |     | 2,500          | 0.0%               |    | 208               |     | 208                 |    | 1,667        |       | 1,667       |
| Services/Sundry                           |    | 659,953               |    | 66,626        |    | 341,062     |     | 318,891        | 51.7%              |    | 54,996            |     | (11,630)            |    | 439,969      |       | 98,907      |
| Total Administrative                      | \$ | 985,496               | \$ | 87,748        | \$ | 540,100     | \$  | 445,396        | 54.8%              | \$ | 82,125            | \$  | (5,624)             | \$ | •            | \$    | 116,897     |
| Projects                                  |    |                       |    |               |    |             |     |                |                    |    |                   |     |                     |    |              |       |             |
| Community Grants & Projects               | \$ | 21,960,386            | \$ | 146,015       | \$ | 2,017,258   | \$  | 19,943,129     | 9.2%               | \$ | 1,830,032         | \$  | 1,684,017           | \$ | 14,640,257   | \$    | 12,623,000  |
| Capital                                   | Ψ  | 165,255               |    | -             | Ψ  | 52,553      | Ψ   | 112,703        | 0.0%               | Ψ  | 13,771            | Ψ   | 13,771              | Ψ  | 110,170      | Ψ     | 57,618      |
| Other Project Expenses                    |    | 142,422               |    | _             |    | 19,849      |     | 122,573        | 13.9%              |    | 11,869            |     | 11,869              |    | 94,948       |       | 75,099      |
| Total Projects                            | \$ | 22,268,063            | \$ | 146,015       | \$ | 2,089,659   | \$  | 20,178,404     | 9.4%               | \$ | 1,855,672         | \$  | 1,709,657           | \$ | 14,845,375   | \$    | 12,755,716  |
| Non-Departmental                          |    |                       |    |               |    |             |     |                |                    |    |                   |     |                     |    |              |       |             |
| Administrative Fee to GF                  | \$ | 175,000               | \$ | 14,583        | \$ | 116,667     | \$  | 58,333         | 66.7%              | \$ | 14,583            | \$  | -                   | \$ | 116,667      | \$    | _           |
| Insurance & Risk Fund                     |    | 921                   |    | 77            |    | 614         |     | 307            | 66.7%              |    | 77                |     | -                   |    | 614          |       | -           |
| Park Construction Fund                    |    | 15,696,632            |    | 410,459       |    | 3,856,102   |     | 11,840,530     | 24.6%              |    | 1,308,053         |     | 897,594             |    | 10,464,421   |       | 6,608,319   |
| MPAC                                      |    | 375,000               |    | 31,250        |    | 250,000     |     | 125,000        | 66.7%              |    | 31,250            |     | ·<br>-              |    | 250,000      |       | · · · · · - |
| Buildings & Structures                    |    | 12,769,982            |    | ·<br>-        |    | 1,529,290   |     | 11,240,692     | 12.0%              |    | 1,064,165         |     | 1,064,165           |    | 8,513,321    |       | 6,984,031   |
| MCDC Debt Service Payments                |    | 1,055,000             |    | -             |    | · · · · · - |     | 1,055,000      | 0.0%               |    | 87,917            |     | 87,917              |    | 703,333      |       | 703,333     |
| MCDC Debt Service I & S                   |    | 663,284               |    | -             |    | 331,642     |     | 331,642        | 50.0%              |    | 55,274            |     | 55,274              |    | 442,189      |       | 110,548     |
| Paying Agent                              |    | 1,000                 |    | _             |    | 200         |     | 800            | 20.0%              |    | 83                |     | 83                  |    | 667          |       | 467         |
| Total Non-Departmental                    | \$ | 30,736,819            | \$ | 456,369       | \$ | 6,084,515   | \$  | 24,652,304     | 19.8%              | \$ | 2,561,402         | \$  | 2,105,033           | \$ | 20,491,213   | \$    | 14,406,698  |
| Total Expenses**                          | \$ | 53,990,378            | \$ | 690,132       | \$ | 8,714,274   | \$  | 45,276,104     | 16.1%              | \$ | 4,499,198         | \$  | 3,809,066           | \$ | 35,993,585   | \$    | 27,279,311  |
| Net                                       | \$ | (36,171,353)          | \$ | 1,464,634     | \$ | 6,016,770   |     |                |                    | \$ | (3,014,279)       | \$  | 4,478,914           | \$ | (24,114,235) | \$    | 30,131,006  |
| FY22 Beginning Fund Balance               | \$ | 61,429,111            |    |               |    |             |     |                |                    |    |                   |     |                     |    |              |       |             |
| Add FY22 Budgeted Revenue                 | •  | 17,819,025            |    |               |    |             |     |                |                    |    |                   |     |                     |    |              |       |             |
| Less FY22 Budgeted Expenses               |    | (53,990,378)          |    |               |    |             |     |                |                    |    |                   |     |                     |    |              |       |             |
| FY22 Projected Ending Fund Balance        | \$ | 25,257,758            |    |               |    |             |     |                |                    |    |                   |     |                     |    |              |       |             |
|                                           |    |                       | -  |               |    |             |     |                |                    |    |                   |     |                     |    |              |       |             |