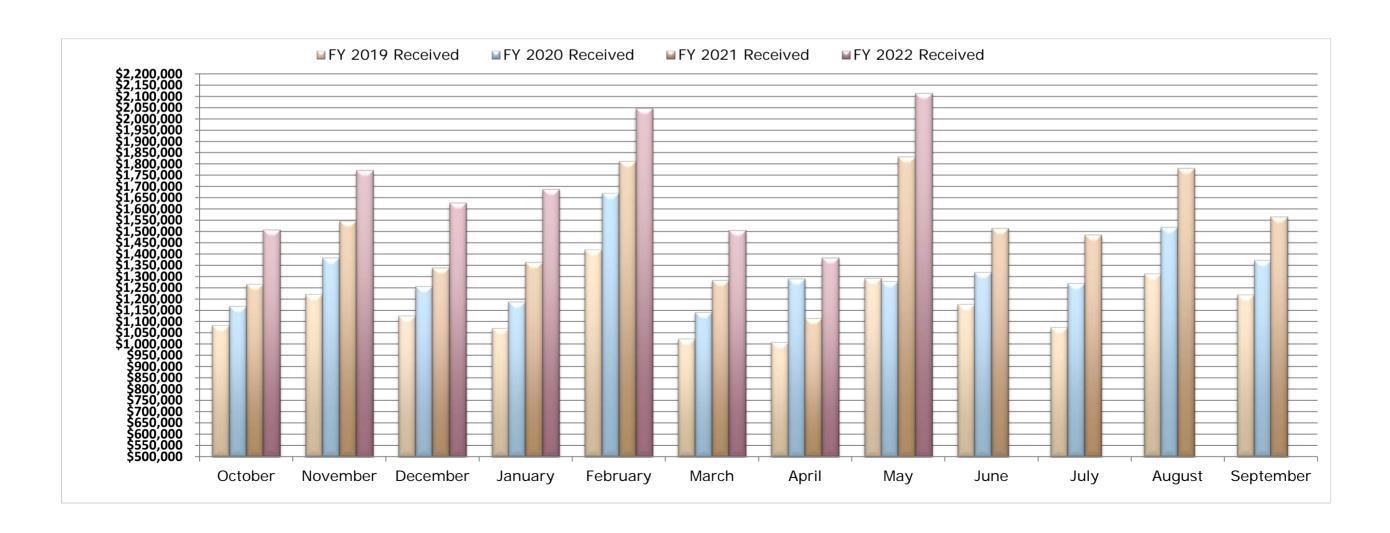

McKinney Community Development Corporation Summary Operating Statement May 2022 (67% of FY Complete)

|                                           |    |                       |    |               |    |             |     |                |                    |    | Monthly Co        | omp | arison              |    | YTD Com      | ıpari | ison        |
|-------------------------------------------|----|-----------------------|----|---------------|----|-------------|-----|----------------|--------------------|----|-------------------|-----|---------------------|----|--------------|-------|-------------|
| Revenues                                  | F  | Y22 Adopted<br>Budget | Мо | onthly Actual |    | YTD Actual  | Ren | maining Budget | Budget<br>Received |    | Monthly<br>Budget |     | Monthly<br>Variance |    | YTD Budget   | Y     | ΓD Variance |
| Sales Tax Receipts                        | \$ | 17,749,025            | \$ | 2,111,453     | \$ | 13,629,993  | \$  | 4,119,032      | 76.8%              | \$ | 1,479,085         | \$  | 632,368             | \$ | 11,832,683   | \$    | 1,797,310   |
| Interest Income                           |    | 70,000                |    | 43,314        |    | 101,052     |     | (31,052)       | 144.4%             |    | 5,833             |     | 37,480              |    | 46,667       |       | 54,385      |
| Contributions & Donations - Other Capital |    | -                     |    | -             |    | 1,000,000   |     | (1,000,000)    | -                  |    | -                 |     | -                   |    | -            |       | 1,000,000   |
| Total Revenues                            | \$ | 17,819,025            | \$ | 2,154,767     | \$ | 14,731,045  | \$  | 3,087,980      | 82.7%              | \$ | 1,484,919         | \$  | 669,848             | \$ | 11,879,350   | \$    | 2,851,695   |
| Expenses                                  | F  | Y22 Adopted<br>Budget | Мо | onthly Actual |    | YTD Actual  | Ren | maining Budget | Budget<br>Spent    |    | Monthly<br>Budget |     | Monthly<br>Variance |    | YTD Budget   | Y     | ΓD Variance |
| MCDC Operations                           |    |                       |    |               |    |             |     |                |                    |    |                   |     |                     |    |              |       |             |
| Personnel Expense                         | \$ | 305,793               | \$ | 20,985        | \$ | 198,134     | \$  | 107,659        | 64.8%              | \$ | 25,483            | \$  | 4,498               | \$ | 203,862      | \$    | 5,728       |
| Supplies Expense                          |    | 17,250                |    | 138           |    | 904         |     | 16,346         | 5.2%               | Ψ  | 1,438             | Ψ   | 1,300               | Ψ  | 11,500       | Ψ     | 10,596      |
| Maintenance Expense                       |    | 2,500                 |    | _             |    | _           |     | 2,500          | 0.0%               |    | 208               |     | 208                 |    | 1,667        |       | 1,667       |
| Services/Sundry                           |    | 659,953               |    | 66,626        |    | 341,062     |     | 318,891        | 51.7%              |    | 54,996            |     | (11,630)            |    | 439,969      |       | 98,907      |
| Total Administrative                      | \$ | 985,496               | \$ | 87,748        | \$ | 540,100     | \$  | 445,396        | 54.8%              | \$ | 82,125            | \$  | (5,624)             | \$ | •            | \$    | 116,897     |
| Projects                                  |    |                       |    |               |    |             |     |                |                    |    |                   |     |                     |    |              |       |             |
| Community Grants & Projects               | \$ | 21,960,386            | \$ | 146,015       | \$ | 2,017,258   | \$  | 19,943,129     | 9.2%               | \$ | 1,830,032         | \$  | 1,684,017           | \$ | 14,640,257   | \$    | 12,623,000  |
| Capital                                   | Ψ  | 165,255               |    | -             | Ψ  | 52,553      | Ψ   | 112,703        | 0.0%               | Ψ  | 13,771            | Ψ   | 13,771              | Ψ  | 110,170      | Ψ     | 57,618      |
| Other Project Expenses                    |    | 142,422               |    | _             |    | 19,849      |     | 122,573        | 13.9%              |    | 11,869            |     | 11,869              |    | 94,948       |       | 75,099      |
| Total Projects                            | \$ | 22,268,063            | \$ | 146,015       | \$ | 2,089,659   | \$  | 20,178,404     | 9.4%               | \$ | 1,855,672         | \$  | 1,709,657           | \$ | 14,845,375   | \$    | 12,755,716  |
| Non-Departmental                          |    |                       |    |               |    |             |     |                |                    |    |                   |     |                     |    |              |       |             |
| Administrative Fee to GF                  | \$ | 175,000               | \$ | 14,583        | \$ | 116,667     | \$  | 58,333         | 66.7%              | \$ | 14,583            | \$  | -                   | \$ | 116,667      | \$    | _           |
| Insurance & Risk Fund                     |    | 921                   |    | 77            |    | 614         |     | 307            | 66.7%              |    | 77                |     | -                   |    | 614          |       | -           |
| Park Construction Fund                    |    | 15,696,632            |    | 410,459       |    | 3,856,102   |     | 11,840,530     | 24.6%              |    | 1,308,053         |     | 897,594             |    | 10,464,421   |       | 6,608,319   |
| MPAC                                      |    | 375,000               |    | 31,250        |    | 250,000     |     | 125,000        | 66.7%              |    | 31,250            |     | ·<br>-              |    | 250,000      |       | · · · · · - |
| Buildings & Structures                    |    | 12,769,982            |    | ·<br>-        |    | 1,529,290   |     | 11,240,692     | 12.0%              |    | 1,064,165         |     | 1,064,165           |    | 8,513,321    |       | 6,984,031   |
| MCDC Debt Service Payments                |    | 1,055,000             |    | -             |    | · · · · · - |     | 1,055,000      | 0.0%               |    | 87,917            |     | 87,917              |    | 703,333      |       | 703,333     |
| MCDC Debt Service I & S                   |    | 663,284               |    | -             |    | 331,642     |     | 331,642        | 50.0%              |    | 55,274            |     | 55,274              |    | 442,189      |       | 110,548     |
| Paying Agent                              |    | 1,000                 |    | _             |    | 200         |     | 800            | 20.0%              |    | 83                |     | 83                  |    | 667          |       | 467         |
| Total Non-Departmental                    | \$ | 30,736,819            | \$ | 456,369       | \$ | 6,084,515   | \$  | 24,652,304     | 19.8%              | \$ | 2,561,402         | \$  | 2,105,033           | \$ | 20,491,213   | \$    | 14,406,698  |
| Total Expenses**                          | \$ | 53,990,378            | \$ | 690,132       | \$ | 8,714,274   | \$  | 45,276,104     | 16.1%              | \$ | 4,499,198         | \$  | 3,809,066           | \$ | 35,993,585   | \$    | 27,279,311  |
| Net                                       | \$ | (36,171,353)          | \$ | 1,464,634     | \$ | 6,016,770   |     |                |                    | \$ | (3,014,279)       | \$  | 4,478,914           | \$ | (24,114,235) | \$    | 30,131,006  |
| FY22 Beginning Fund Balance               | \$ | 61,429,111            |    |               |    |             |     |                |                    |    |                   |     |                     |    |              |       |             |
| Add FY22 Budgeted Revenue                 | •  | 17,819,025            |    |               |    |             |     |                |                    |    |                   |     |                     |    |              |       |             |
| Less FY22 Budgeted Expenses               |    | (53,990,378)          |    |               |    |             |     |                |                    |    |                   |     |                     |    |              |       |             |
| FY22 Projected Ending Fund Balance        | \$ | 25,257,758            |    |               |    |             |     |                |                    |    |                   |     |                     |    |              |       |             |
|                                           |    |                       | -  |               |    |             |     |                |                    |    |                   |     |                     |    |              |       |             |