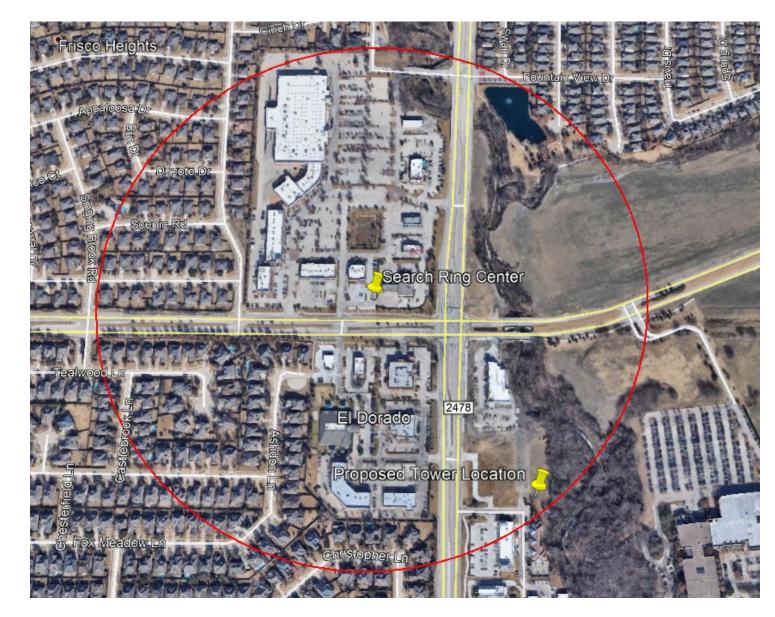

### Site Candidate Ring

Search Ring Radius = .25 mile

# Search Ring Summary

1. No existing towers within ¼ search radius (nearest tower is roughly 1 mile away and does not meet RF objective for the search ring)

2. Zoning ordinance limitations (City of Frisco to the west and City of McKinney to the east)

3. Limited property owners with adequate space for wireless communications facility

4. Small search area due to specific RF need surrounding the intersection of Eldorado Pkwy & Custer Rd (see RF propagation maps for reference)