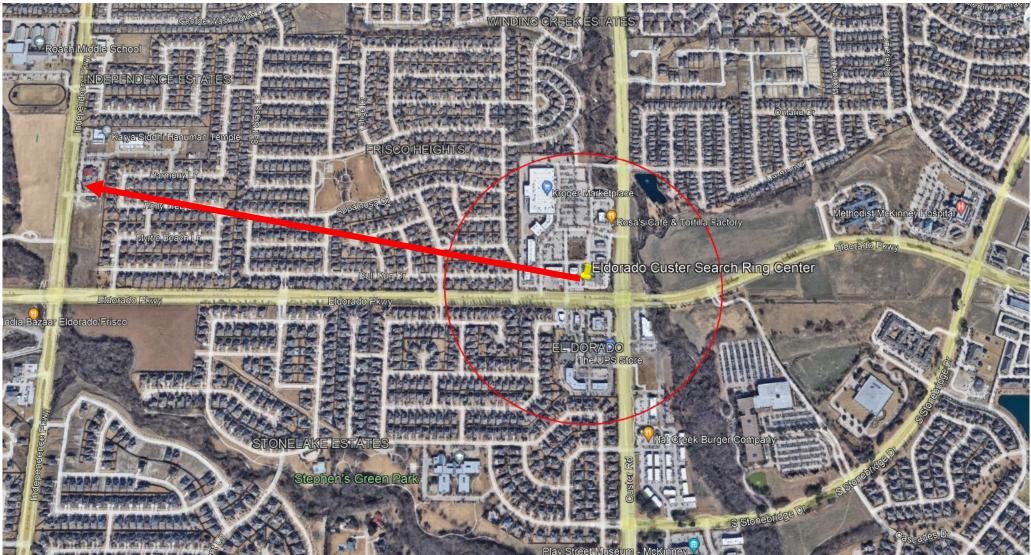

## Closest tower to search ring:

T-Mobile Stealth Tower with limited available CL of 35'-40' Does not meet Verizon RF objective due to distance from search ring (roughly 1 mile)