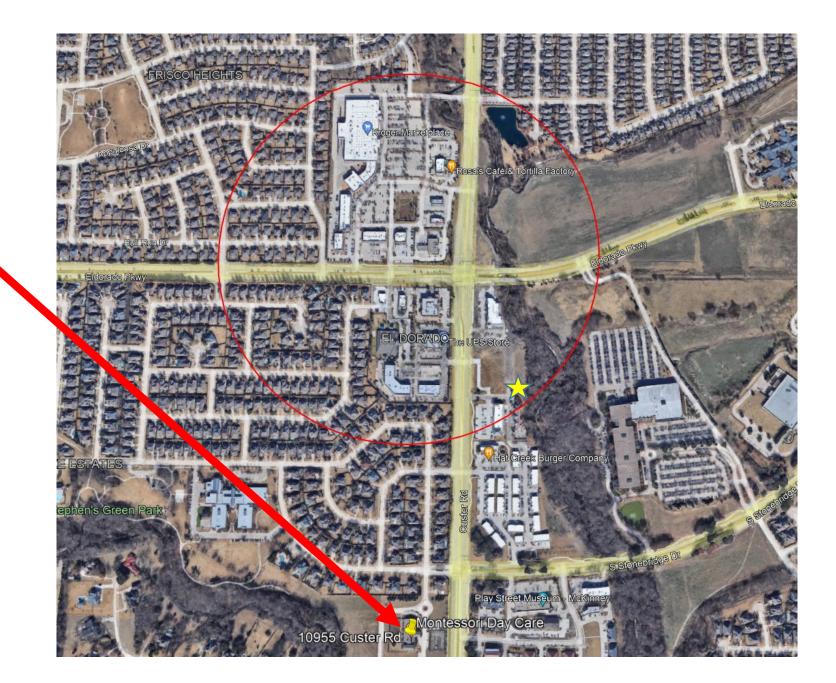

#### Exhausted Candidates (inside of .25 mile RF search ring)

Single interested Rawland candidate within .5 miles of search ring:

> Children's Garden Montessori at Frisco

Location was pursued by Verizon even though site would cover less than 70% of the radio frequency objectives and coverage area. Site did not meet Frisco Telecom regulations based on their staff response &

review of the site.