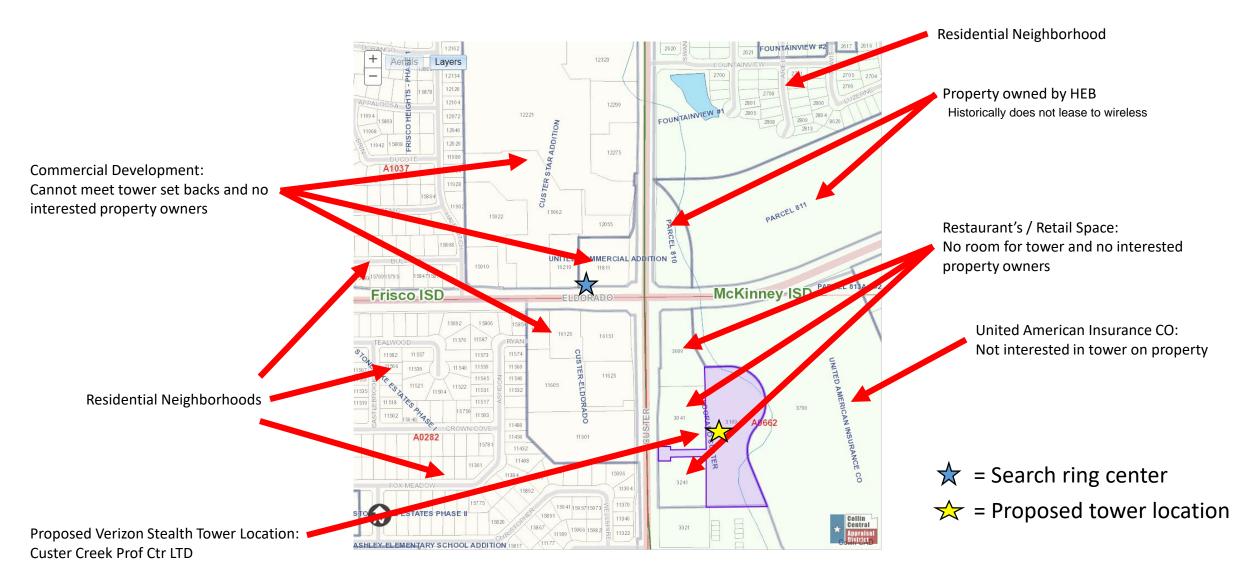

# Search Ring Summary

1. No existing towers within ¼ search radius (nearest tower is roughly 1 mile away and does not meet RF objective for the search ring)

2. Zoning ordinance limitations (City of Frisco to the west and City of McKinney to the east)

3. Limited property owners with adequate space for wireless communications facility

4. Small search area due to specific RF need surrounding the intersection of Eldorado Pkwy & Custer Rd (see RF propagation maps for reference)