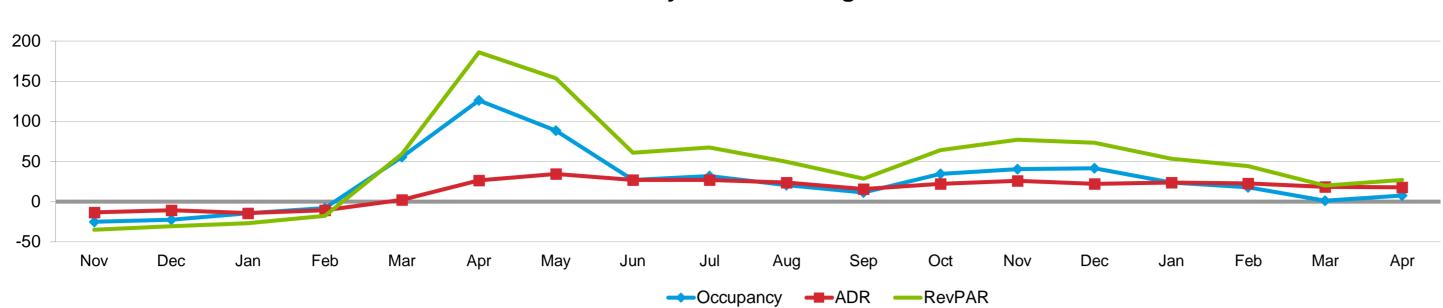

# **Monthly Percent Change**

# **Overall Percent Change**

| Occupancy (%)  | 20    | 20    |       |      |      |       |      | 20   | 21   |      |      |      |      |      |      | 20   | 22   |      |
|----------------|-------|-------|-------|------|------|-------|------|------|------|------|------|------|------|------|------|------|------|------|
|                | Nov   | Dec   | Jan   | Feb  | Mar  | Apr   | May  | Jun  | Jul  | Aug  | Sep  | Oct  | Nov  | Dec  | Jan  | Feb  | Mar  | Apr  |
| This Year      | 48.7  | 45.0  | 49.8  | 59.2 | 70.0 | 67.8  | 71.6 | 66.8 | 70.3 | 63.2 | 62.8 | 70.5 | 68.5 | 63.7 | 61.6 | 69.7 | 70.9 | 73.0 |
| Last Year      | 65.0  | 58.0  | 58.3  | 64.2 | 45.0 | 30.0  | 38.0 | 52.6 | 53.3 | 52.4 | 56.4 | 52.5 | 48.7 | 45.0 | 49.8 | 59.2 | 70.0 | 67.8 |
| Percent Change | -25.1 | -22.4 | -14.7 | -7.8 | 55.7 | 126.1 | 88.6 | 27.0 | 31.9 | 20.6 | 11.2 | 34.3 | 40.6 | 41.7 | 23.6 | 17.7 | 1.3  | 7.7  |

| ADR            | 2     | 020   |       |       |       |       |       | 20    | 21    |       |       |       |       |       |       | 20    | 22    |       |
|----------------|-------|-------|-------|-------|-------|-------|-------|-------|-------|-------|-------|-------|-------|-------|-------|-------|-------|-------|
| ADIX           | Nov   | Dec   | Jan   | Feb   | Mar   | Apr   | May   | Jun   | Jul   | Aug   | Sep   | Oct   | Nov   | Dec   | Jan   | Feb   | Mar   | Apr   |
| This Year      | 69.64 | 68.59 | 67.12 | 71.78 | 75.93 | 78.89 | 85.22 | 89.29 | 90.83 | 85.95 | 87.93 | 90.19 | 87.71 | 83.95 | 83.22 | 88.13 | 89.95 | 92.99 |
| Last Year      | 80.32 | 76.86 | 78.27 | 80.54 | 74.19 | 62.36 | 63.38 | 70.40 | 71.58 | 69.33 | 75.96 | 73.74 | 69.64 | 68.59 | 67.12 | 71.78 | 75.93 | 78.89 |
| Percent Change | -13.3 | -10.8 | -14.3 | -10.9 | 2.3   | 26.5  | 34.4  | 26.8  | 26.9  | 24.0  | 15.8  | 22.3  | 26.0  | 22.4  | 24.0  | 22.8  | 18.5  | 17.9  |

| RevPAR         | 20    | )20   |       |       |       |       |       | 20    | )21   |       |       |       |       |       |       | 20    | )22   |       |
|----------------|-------|-------|-------|-------|-------|-------|-------|-------|-------|-------|-------|-------|-------|-------|-------|-------|-------|-------|
| INGVI AIN      | Nov   | Dec   | Jan   | Feb   | Mar   | Apr   | May   | Jun   | Jul   | Aug   | Sep   | Oct   | Nov   | Dec   | Jan   | Feb   | Mar   | Apr   |
| This Year      | 33.91 | 30.85 | 33.42 | 42.51 | 53.15 | 53.46 | 61.00 | 59.61 | 63.88 | 54.36 | 55.19 | 63.57 | 60.05 | 53.52 | 51.23 | 61.41 | 63.76 | 67.83 |
| Last Year      | 52.21 | 44.57 | 45.67 | 51.73 | 33.36 | 18.69 | 24.06 | 37.01 | 38.17 | 36.35 | 42.87 | 38.70 | 33.91 | 30.85 | 33.42 | 42.51 | 53.15 | 53.46 |
| Percent Change | -35.1 | -30.8 | -26.8 | -17.8 | 59.3  | 186.0 | 153.5 | 61.1  | 67.3  | 49.5  | 28.7  | 64.3  | 77.1  | 73.4  | 53.3  | 44.5  | 20.0  | 26.9  |