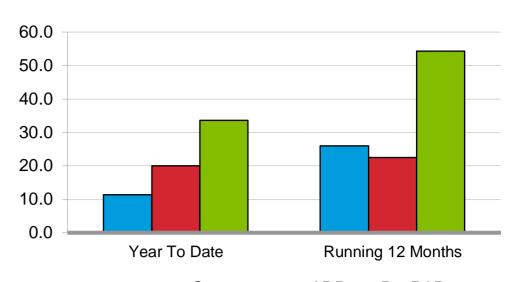

|       | Year To Date |      | Ru    | inning 12 Months |      |
|-------|--------------|------|-------|------------------|------|
| 2020  | 2021         | 2022 | 2020  | 2021             | 2022 |
| 49.2  | 61.7         | 68.7 | 61.2  | 53.7             | 67.7 |
| 68.6  | 49.2         | 61.7 | 68.9  | 61.2             | 53.7 |
| -28.3 | 25.5         | 11.4 | -11.1 | -12.2            | 26.0 |
|       |              |      |       |                  |      |

|     | Year To Date |       | Rur   | nning 12 Months |       |
|-----|--------------|-------|-------|-----------------|-------|
| 20  | 2021         | 2022  | 2020  | 2021            | 2022  |
| .57 | 73.98        | 88.77 | 78.84 | 71.91           | 88.05 |
| .06 | 75.57        | 73.98 | 80.82 | 78.84           | 71.91 |
| .6  | -2.1         | 20.0  | -2.5  | -8.8            | 22.4  |

|       | Year To Date |       | Rui   | nning 12 Months |       |
|-------|--------------|-------|-------|-----------------|-------|
| 2020  | 2021         | 2022  | 2020  | 2021            | 2022  |
| 37.16 | 45.64        | 60.99 | 48.24 | 38.64           | 59.62 |
| 54.90 | 37.16        | 45.64 | 55.65 | 48.24           | 38.64 |
| -32.3 | 22.8         | 33.6  | -13.3 | -19.9           | 54.3  |