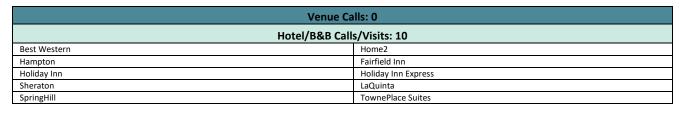

### HOT Tax Collection reported by City: 2021-2022

- MOM 2021 vs. 2022 (20-Hotels & 6-B&B/VRBO reporting)
  - o April 2022: \$217,005
  - o April 2021: \$169,605
  - o **27.95%**

•

- YOY 2021 vs. 2022 (20-Hotels & 6-B&B/VRBO reporting)
  - April 2022: \$1,236,550
  - April 2021: \$848,038
  - o **45.81 %**