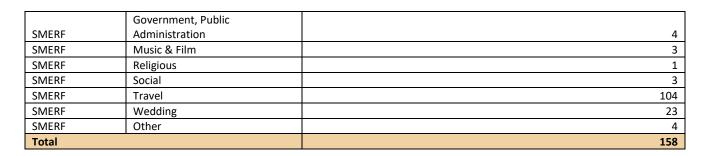

|             | Services – Event    | Management: ASSOCIATIONS/CORPORATE/SMERF    |
|-------------|---------------------|---------------------------------------------|
|             | Ongoing e           | vent management for upcoming definite leads |
| Category    | Market Segment      | Count                                       |
| Association | Association         | 1                                           |
| SMERF       | Social              | 4                                           |
| SMERF       | Military/Government | 4                                           |
| SMERF       | Education           | 0                                           |
| SMERF       | Religious           | 0                                           |
| SMERF       | Fraternal           | 0                                           |
|             | Athletic &          |                                             |
| SMERF       | Sports/Recreation   | 10                                          |
| SMERF       | Music & Film        | 4                                           |
| SMERF       | Wedding             | 2                                           |
| Total       |                     | 25                                          |