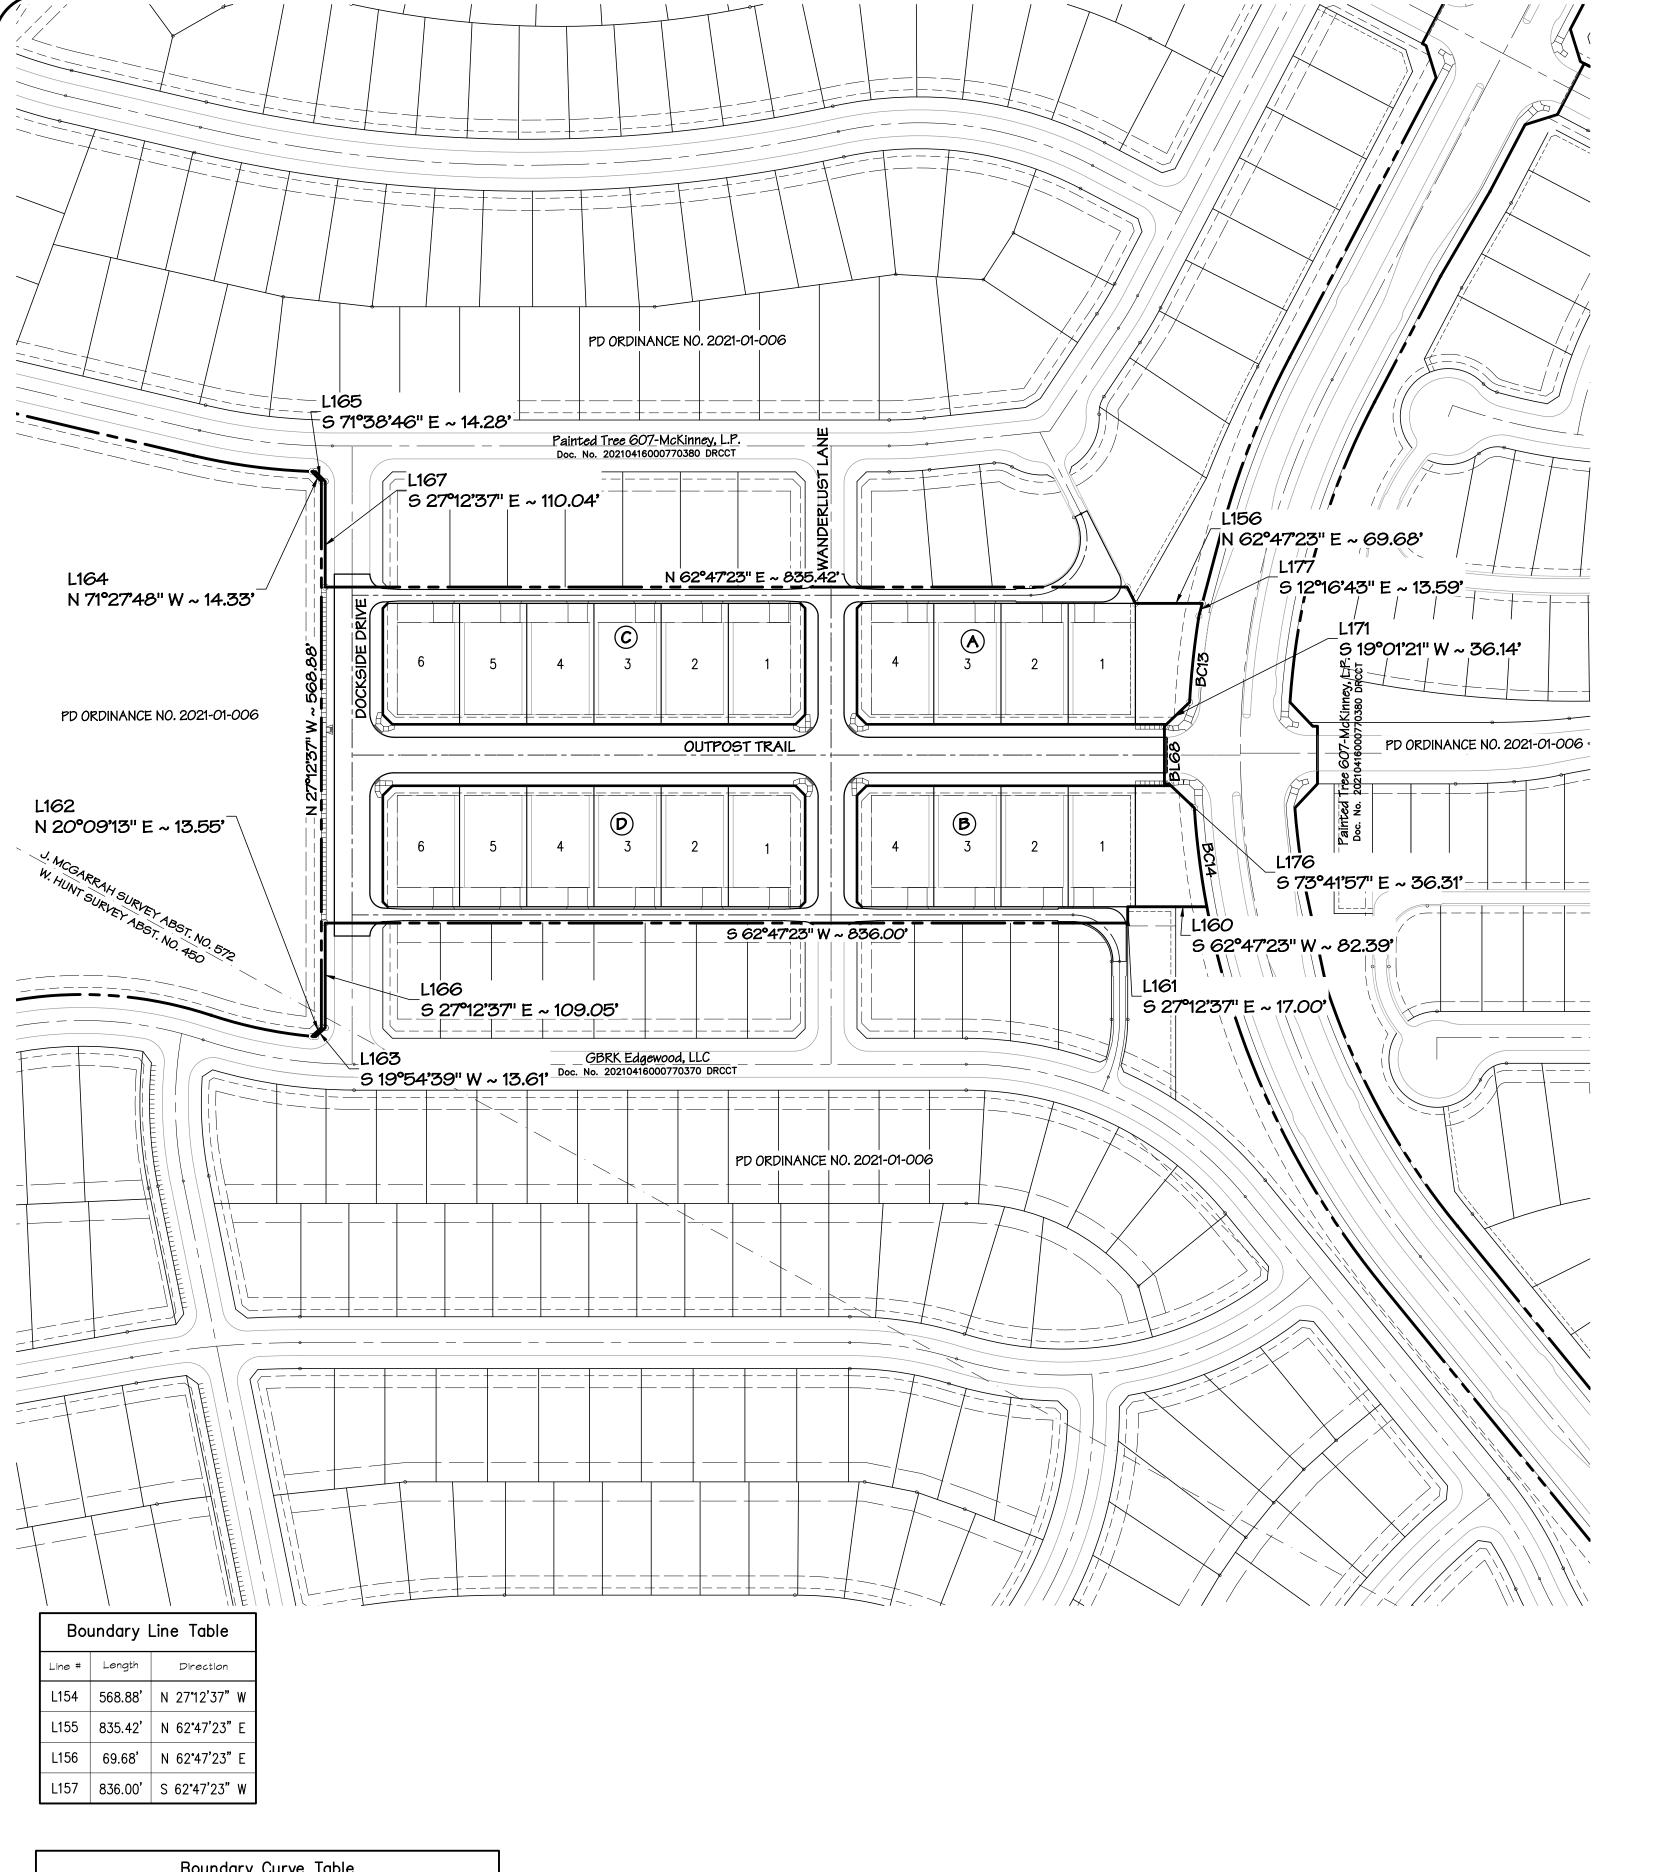

ZONING EXHIBIT

## PAINTED TREE EAST SHOWCASE LOTS

TOTALING 7.23 ACRES OUT OF THE

J. McGARRAH SURVEY ~ ABST. NO. 572 W. HUNT SURVEY ~ ABST. NO. 450 IN THE CITY OF McKINNEY, COLLIN COUNTY, TEXAS

OWNER / APPLICANT
Jen Texas 22 Partners
8103 San Fernando Way
Dallas, Texas 75128
Telephone (214) 543-5062
Contact: Michael W. Brady
mbrady@jenpartners.com

Scale: 1" = 100' November, 2021 SEI Job No. 21-100

| BC14 882 50' 6'44'39" 52 00' 103 88' \$ 34'24'34" F 103 82' | Boundary Curve Table |         |          |         |        |               |        |  |  |
|-------------------------------------------------------------|----------------------|---------|----------|---------|--------|---------------|--------|--|--|
|                                                             | urve #               | Radius  | Delta    | Tangent | Length | Chord Bearing | Chord  |  |  |
| BC14 882 50' 6°44'39" 52 00' 103 88' S 34°24'34" F 103 82'  | BC13                 | 887.00' | 5*50'31" | 45.26'  | 90.44' | S 20°59'13" E | 90.40' |  |  |
| 32.30 31.00 32.30 100.32                                    | BC14                 | 882.50' | 6°44'39" | 52.00'  | 103.88 | S 34°24'34" E | 103.82 |  |  |

|         |        | Lot        | t Curve | Table  |               |      |
|---------|--------|------------|---------|--------|---------------|------|
| Curve # | Radius | Delta      | Tangent | Length | Chord Bearing | Chor |
| C15     | 58.50' | 116°47'07" | 95.06'  | 119.24 | N 04°23'50" E | 99.6 |
| C16     | 48.50' | 90°00'00"  | 48.50'  | 76.18  | N 72°12'37" W | 68.5 |

STATES OF TEXAS COUNTY OF COLLIN § June 30, 2021 WHEREAS JEN TEXAS 22 LLC is the owner of a tract of land situated in the William H. Hunt Survey, Abstract No. 450, City of McKinney, Collin County, Texas, being part of a tract conveyed to Jen Texas 22 LLC, by deed recorded in Document No. 20200904001497270 of the Deed Records of Collin County, Texas, with the subject tract being more particularly described as BEGINNING at 1/2 inch iron rod found at the most eastern corner of said Jen Texas 22 LLC tract; THENCE, S 62°47'23" W, 82.39 feet; THENCE, S 2712'37" E, 17.00 feet to a 1/2 inch iron rod found; THENCE, S 62°47'23" W, 836.00 feet; THENCE, S 27°12'37" E, 109.05 feet; THENCE, S 19°54'39" W, 13.61 feet; THENCE around a non—tangent curve to the right having a central angle of 00°29'08", a radius of 473.00 feet, a chord of S 67°52'50" W - 4.01 feet, an arc length of 4.01 feet; THENCE, N 20°09'13" E, 13.55 feet to a 1/2 inch iron rod found; THENCE, N 27°12'37" W, 568.88 feet to a 1/2 inch iron rod found; THENCE, N 71°27'48" W, 14.33 feet; THENCE around a non-tangent curve to the left having a central angle of 00°21′56″, a radius of 627.00 feet, a chord of N 64 $^{\circ}33'27"$  E - 4.00 feet, an arc length of 4.00 feet; THENCE, S 71°38'46" E, 14.28 feet; THENCE, S 27°12'37" E, 110.04 feet; THENCE, N 62°47'23" E, 835.42 feet; THENCE, S 53°59'43" E, 19.04 feet; THENCE, N 62°47'23" E, 69.68 feet; THENCE, S 12°16'43" E, 13.59 feet; THENCE around a non-tangent curve to the left having a central angle of 05°50'31", a radius of 887.00 feet, a chord of S 20°59'13" E - 90.40 feet, an arc length of 90.44 feet; THENCE, S 19°01'21" W, 36.14 feet; THENCE, S 27°12'37" E, 60.00 feet; THENCE, N 62°47'23" E, 4.76 feet; THENCE, S 73°41'57" E, 36.31 feet; THENCE around a non—tangent curve to the left having a central angle of 06°44'39", a radius of 882.50 feet, a chord of S 34°24'34" E — 103.82 feet, an arc length of 103.88 feet to the POINT OF BEGINNING with the subject tract containing 314,867 square feet or 7.228 acres of land.