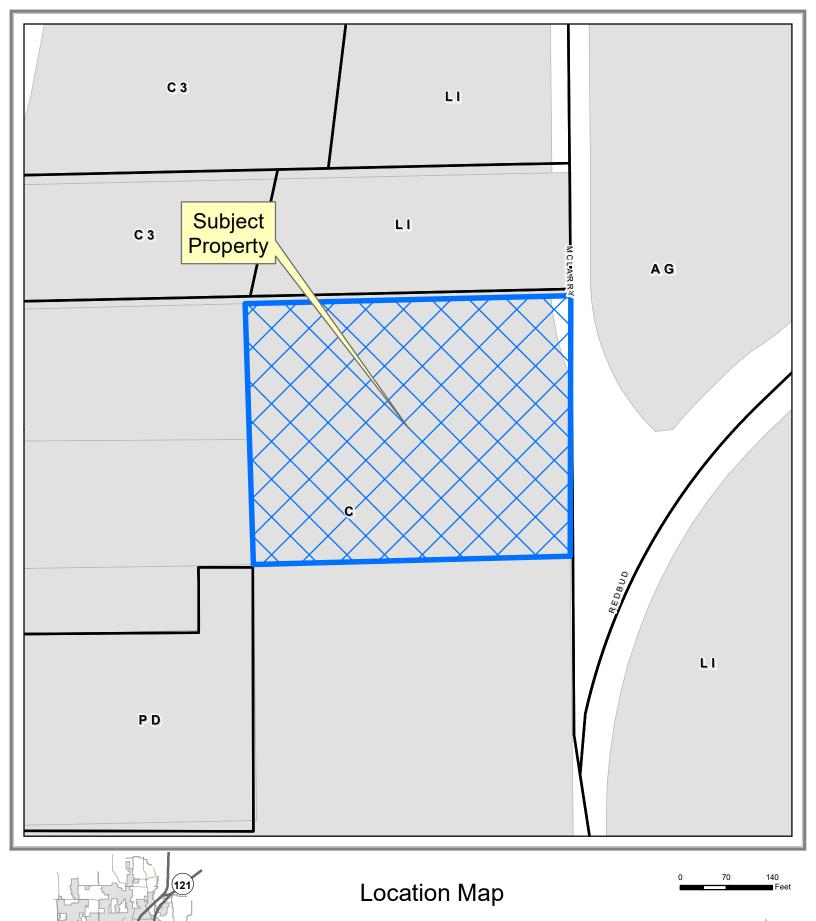

Location Map

ZONE2022-0043

DISCLAIMER: This map and information contained in it were developed exclusively for use by the City of McKinney. Any use or reliance on this map by anyone else is at that party's risk and without liability to the City of McKinney, its officials or employees for any discrepancies, errors, or variances which may exist.

70

0

140

ZONE2022-0043

DISCLAIMER: This map and information contained in it were developed exclusively for use by the City of McKinney. Any use or reliance on this map by anyone else is at that party's risk and without liability to the City of McKinney, its officials or employees for any discrepancies, errors, or variances which may exist.