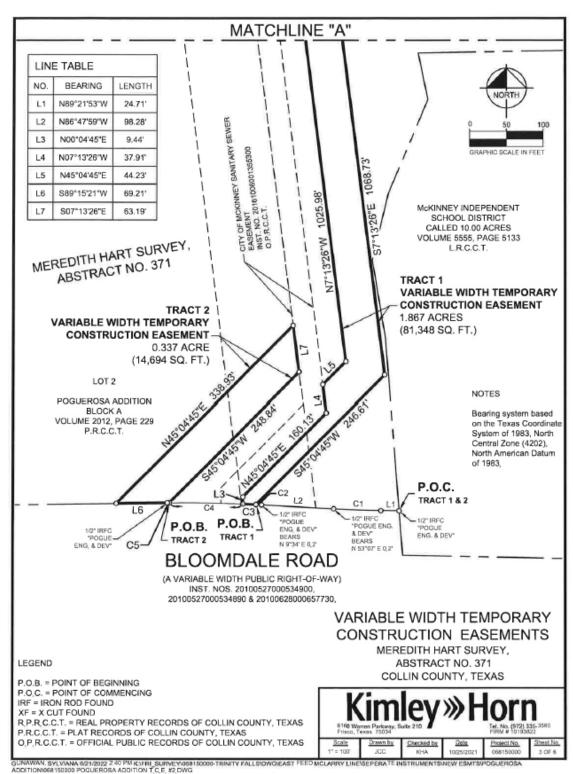

#### TRACT 1

BEING a tract of land situated in the Meredith Hart Survey, Abstract No. 371, City of McKinney, Collin County, Texas, and being a portion of Lot 2, Block A, Poguerosa Addition, an Addition to the City of McKinney, Collin County, Texas, according to the Conveyance Plat, thereof recorded in Volume 2012, Page 229, of the Plat Records of Collin County, Texas, and being more particularly described as follows:

COMMENCING at a 1/2 inch iron rod with plastic cap stamped "Pogue Eng & Dev" found for the southeast corner of said Lot 2, Block A, being on the current northerly right of way line of Bloomdale Road, a variable width public right of way, and the westerly line of a called 10.00 acre tract of land described in a deed to McKinney Independent School District, as recorded in Volume 5555, Page 5133 of the Land Records of Collin County, Texas;

THENCE departing the westerly line of said 10.00 acre tract, along the southerly line of said Lot 2 and the current northerly right of way line of said Bloomdale Road, the following courses and distances:

North 89°21'53" West, a distance of 24.71 feet to a point at the beginning of a non-tangent curve to the right having a central angle of 02°06'18", a radius of 1740.00 feet, a chord bearing and distance of North 87"51'08" West, 63.92 feet;

In a northwesterly direction, with said curve to the right, an arc distance of 63.93 feet to a point for corner, from which, a 1/2 inch iron rod with plastic cap stamped "Pogue Eng. & Dev" found for witness bears North 53°07" East, 0.2 feet;

North 86°47'59" West, a distance of 98.28 feet to a point at the beginning of a tangent curve to the left having a central angle of 00°13'47", a radius of 1860.00 feet, a chord bearing and distance of North 86°54'53" West, 7.46 feet, from which, a 1/2 inch iron rod with plastic cap stamped "Pogue Eng. & Dev" found for witness bears North 09°34' East, 0.2 feet;

In a northwesterly direction, with said curve to the left, an arc distance of 7.46 feet to a point for the **POINT OF BEGINNING** of the herein described easement tract:

THENCE in a northwesterly direction continuing along the southerly line of said Lot 2 and the current northerly right of way line of said Bloomdale Road, with said curve to the left, having a central angle of 00\*33'21\*, a radius of 1860.00 feet, a chord bearing and distance of North 87\*19'19" West, 18.04 feet, and an arc distance of 18.04 feet to a point for corner;

THENCE departing the southerly line of said Lot 2 and the northerly right of way line of said Bloomdale Road, and crossing said Lot 2, the following courses and distances:

North 00°04'45" East, a distance of 9.44 feet to a point for corner;

North 45°04'45" East, a distance of 160.13 feet to a point for corner;

North 07°13'26" West, a distance of 37.91 feet to a point for corner;

North 45°04'45" East, a distance of 44.23 feet to a point for corner; North 07°13'26" West, a distance of 1025.98 feet to a point for corner;

#### TRACT 2

BEING a tract of land situated in the Meredith Hart Survey, Abstract No. 371, City of McKinney, Collin County, Texas, and being a portion of Lot 2, Block A, Poguerosa Addition, an Addition to the City of McKinney, Collin County, Texas, according to the Conveyance Plat, thereof recorded in Volume 2012, Page 229, of the Plat Records of Collin County, Texas, and being more particularly described as follows:

**THENCE** departing the westerly line of said 10.00 acre tract, along the southerly line of said Lot 2 and the current northerly right of way line of said Bloomdale Road, the following courses and distances:

North 89°21'53" West, a distance of 24.71 feet to a point at the beginning of a non-tangent curve to the right having a central angle of 02°06'18", a radius of 1740.00 feet, a chord bearing and distance of North 87°51'08" West, 63.92 feet;

In a northwesterly direction, with said curve to the right, an arc distance of 63.93 feet to a point for corner, from which, a 1/2 inch iron rod with plastic cap stamped "Pogue Eng. & Dev" found for witness bears North 53°07' East, 0.2 feet;

North 86°47"59" West, a distance of 98.28 feet to a point at the beginning of a tangent curve to the left having a central angle of 03°51"57", a radius of 1860.00 feet, a chord bearing and distance of North 88°43'58" West, 125.48 feet;

In a northwesterly direction, with said curve to the left, an arc distance of 125.50 feet to a point for the **POINT OF BEGINNING** of the herein described easement tract:

THENCE in a southerly direction, continuing along the southerly line of said Lot 2 and the current northerly right of way line of said Bloomdale Road, with said curve to the left, having a central angle of 00°04′42″, a radius of 1860.00 feet, a chord bearing and distance of South 89°17'34″ West, 2.54 feet and an arc distance of 2.54 feet to a 1/2 inch iron rod with plastic cap stamped "Pogue Eng. & Dev" found for corner:

THENCE South 89°15'21" West, continuing along the southerly line of said Lot 2 and the current northerly right of way line of said Bloomdale Road, a distance of 69.21 feet to a point for corner;

THENCE departing the southerly line of said Lot 2 and the northerly right of way line of said Bloomdale Road, and crossing said Lot 2, the following courses and distances:

North 45°04'45" East, a distance of 338.93 feet to a point for corner;

South 07°13'26" East, a distance of 63,19 feet to a point for corner;

South 45°04'45" West, a distance of 248.84 feet to a point for corner; to the **POINT OF BEGINNING** and containing 0.337 of an acre (14,694 square feet) of land, more or less.