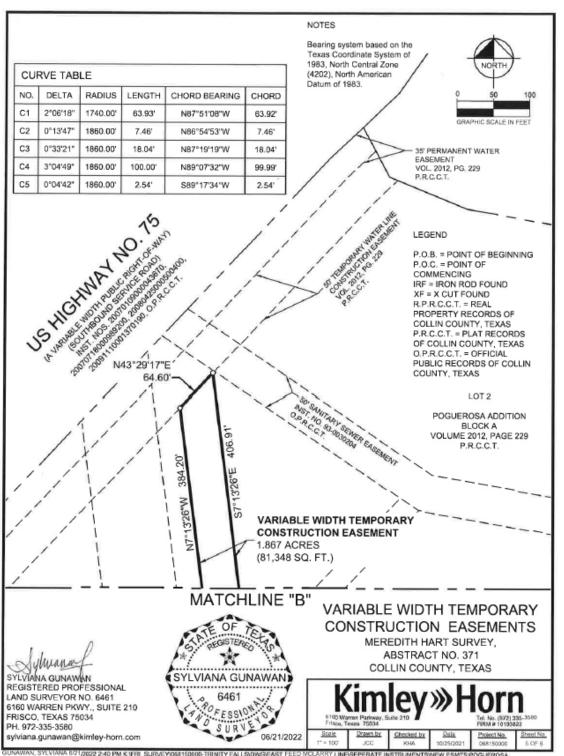

#### TRACT 1

BEING a tract of land situated in the Meredith Hart Survey, Abstract No. 371, City of McKinney, Collin County, Texas, and being a portion of Lot 2, Block A, Poguerosa Addition, an Addition to the City of McKinney, Collin County, Texas, according to the Conveyance Plat, thereof recorded in Volume 2012, Page 229, of the Plat Records of Collin County, Texas, and being more particularly described as follows:

COMMENCING at a 1/2 inch iron rod with plastic cap stamped "Pogue Eng & Dev" found for the southeast corner of said Lot 2, Block A, being on the current northerly right of way line of Bloomdale Road, a variable width public right of way, and the westerly line of a called 10.00 acre tract of land described in a deed to McKinney Independent School District, as recorded in Volume 5555, Page 5133 of the Land Records of Collin County, Texas;

THENCE departing the westerly line of said 10.00 acre tract, along the southerly line of said Lot 2 and the current northerly right of way line of said Bloomdale Road, the following courses and distances:

North 89°21'53" West, a distance of 24.71 feet to a point at the beginning of a non-tangent curve to the right having a central angle of 02°06'18", a radius of 1740.00 feet, a chord bearing and distance of North 87"51'08" West, 63.92 feet;

In a northwesterly direction, with said curve to the right, an arc distance of 63.93 feet to a point for corner, from which, a 1/2 inch iron rod with plastic cap stamped "Pogue Eng. & Dev" found for witness bears North 53°07" East, 0.2 feet;

North 86°47'59" West, a distance of 98.28 feet to a point at the beginning of a tangent curve to the left having a central angle of 00°13'47", a radius of 1860.00 feet, a chord bearing and distance of North 86°54'53" West, 7.46 feet, from which, a 1/2 inch iron rod with plastic cap stamped "Pogue Eng. & Dev" found for witness bears North 09°34' East, 0.2 feet;

In a northwesterly direction, with said curve to the left, an arc distance of 7.46 feet to a point for the **POINT OF BEGINNING** of the herein described easement tract:

THENCE in a northwesterly direction continuing along the southerly line of said Lot 2 and the current northerly right of way line of said Bloomdale Road, with said curve to the left, having a central angle of 00\*33'21\*, a radius of 1860.00 feet, a chord bearing and distance of North 87\*19'19" West, 18.04 feet, and an arc distance of 18.04 feet to a point for corner;

THENCE departing the southerly line of said Lot 2 and the northerly right of way line of said Bloomdale Road, and crossing said Lot 2, the following courses and distances:

North 00°04'45" East, a distance of 9.44 feet to a point for corner;

North 45°04'45" East, a distance of 160.13 feet to a point for corner;

North 07°13'26" West, a distance of 37.91 feet to a point for corner;

North 45°04'45" East, a distance of 44.23 feet to a point for corner; North 07°13'26" West, a distance of 1025.98 feet to a point for corner;

North 47°13'58" West, a distance of 46.66 feet to a point for corner;

North 07°13'26" West, a distance of 384.20 feet to a point for corner; North 43°29'17" East, a distance of 64.60 feet to a point for corner;

South 07°13'26" East, a distance of 406.91 feet to a point for corner;

## VARIABLE WIDTH TEMPORARY CONSTRUCTION EASEMENTS

MEREDITH HART SURVEY, ABSTRACT NO. 371 COLLIN COUNTY, TEXAS

GUNAWAN, SYLVIANA 8/21/29/2 2:40 PM K-FRI\_SURVEY/088150000-TRINITY FALLS-DWG/EAST FEED MCLARRY LINE/SEPERATE INSTRUMENTS/NEW ESMTS/POGUEROSA ADDITION/088150000 POGUEROSA ADDITION T.C.E., #2.DWG South 47°13'58" East, a distance of 46.66 feet to a point for corner;

South 07°13'26" East, a distance of 1068.73 feet to a point for corner;

South 45°04'45" West, a distance of 246.61 feet to the **POINT OF BEGINNING** and containing 1.867 acres (81,348 square feet) of land, more or less.