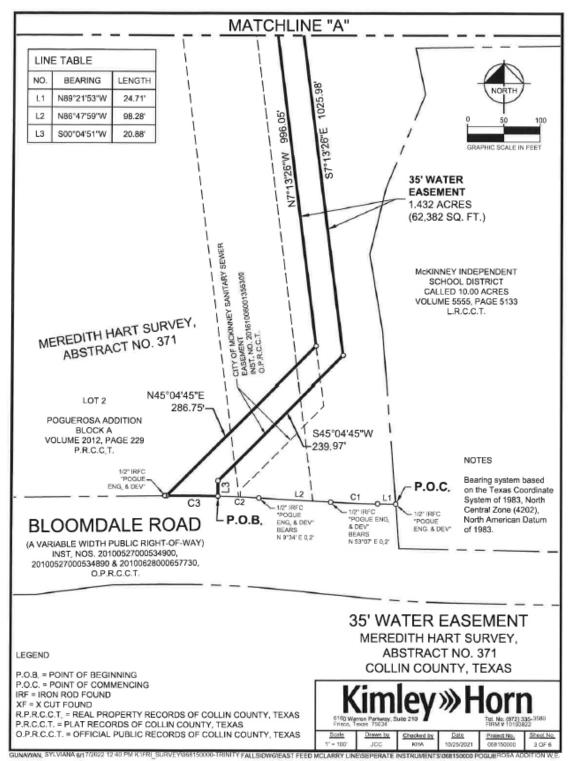

#### Tract 3

**BEING** a tract of land situated in the Meredith Hart Survey, Abstract No. 371, City of McKinney, Collin County, Texas, and being a portion of Lot 2, Block A, Poguerosa Addition, an Addition to the City of McKinney, Collin County, Texas, according to the Conveyance Plat, thereof recorded in Volume 2012, Page 229, of the Plat Records of Collin County, Texas, and being more particularly described as follows:

COMMENCING at a 1/2 iron iron rod with plastic cap stamped "Pogue Eng & Dev" found for the southeast corner of said Lot 2, Block A, being on the current northerly right of way line of Bloomdale Road, a variable width right of way, and the westerly line of a called 10.00 acre tract of land described in a deed to McKinney Independent School District, as recorded in Volume 5555, Page 5133 of the Land Records of Collin County, Texas;

**THENCE** departing the westerly line of said 10.00 acre tract, along the southerly line of said Lot 2 and the northerly right of way line of said Bloomdale Road, the following courses and distances:

North 89°21'53" West, a distance of 24.71 feet to a point at the beginning of a non-tangent curve to the right having a central angle of 2°06'18", a radius of 1740.00 feet, a chord bearing and distance of North 87°51'08" West, 63.92 feet;

In a northwesterly direction, with said curve to the right, an arc distance of 63.93 feet to a point for corner, from which, a 1/2 inch iron rod with plastic cap stamped "Pogue Eng. & Dev" found for witness bears North 53"07" East, 0.2 feet;

North 86°47'59" West, a distance of 98.28 feet to a point at the beginning of a tangent curve to the left having a central angle of 01°42'37", a radius of 1860.00 feet, a chord bearing and distance of North 87°39'18" West, 55.52 feet, from which, a 1/2 inch iron rod with plastic cap stamped "Pogue Eng. & Dev" found for witness bears North 9°34' East, 0.2 feet;

In a northwesterly direction, with said curve to the left, an arc distance of 55.52 feet to the **POINT OF BEGINNING** of the herein described easement tract:

**THENCE** in a southerly direction, continuing along the southerly line of said Lot 2 and the northerly right of way line of said Bloomdale Road, with said non-tangent curve to the left, with a radius of 1,860.00 feet, a central angle of 02°09'20", and a chord bearing and distance of North 89°35'17" West, 69.98 feet and an arc distance of 69.98 feet to a point for corner;

**THENCE** departing the southerly line of said Lot 2 and the northerly right of way line of said Bloomdale Road, and crossing said Lot 2, the following courses and distances:

North 45°04'45" East, a distance of 286.75 feet to a point for corner;

North 07°13'26" West, a distance of 996.05 feet to a point for corner;

35' WATER EASEMENT MEREDITH HART SURVEY, ABSTRACT NO. 371 COLLIN COUNTY, TEXAS

North 47°13'58" West, a distance of 46.66 feet to a point for corner;

North 07°13'26" West, a distance of 432.91 feet to a point for corner;

North 43°29'17" East, a distance of 45.22 feet to a point for corner;

South 07°13'26" East, a distance of 448.80 feet to a point for corner;

South 47°13'58" East, a distance of 46.66 feet to a point for corner;

South 07°13'26" East, a distance of 1025.98 feet to a point for corner

South 45°04'45" West, a distance of 239.97 feet to a point for corner;

South 00°04'51" West, a distance of 20.88 feet to the **POINT OF BEGINNING** and containing 1.432 acres (62,382 square feet) of land, more or less.

SYLVIANA GUNAWAN
REGISTERED PROFESSIONAL
LAND SURVEYOR NO. 6461
6160 WARREN PKWY., SUITE 210
FRISCO, TEXAS 75034
PH. 972-335-3580
sylviana.gunawan@kimley-horn.com