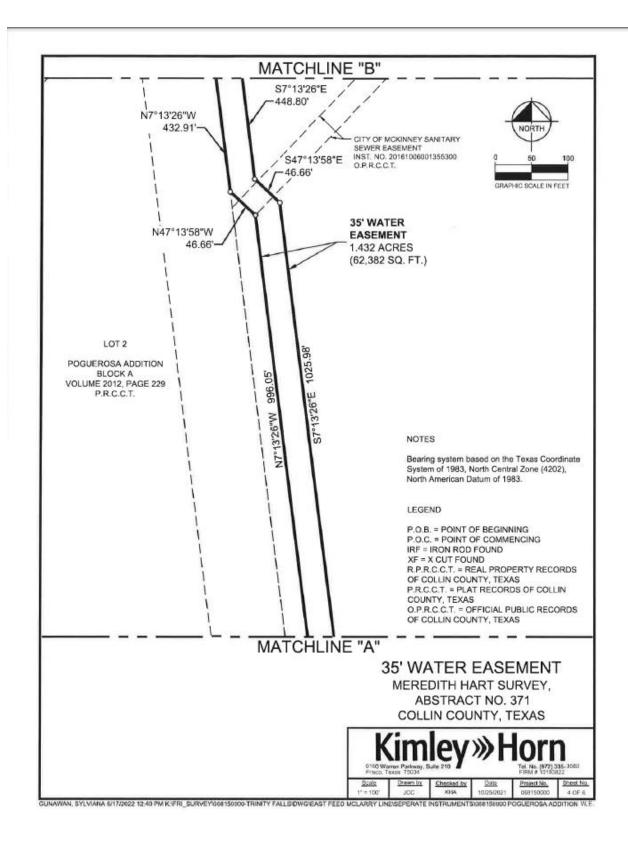

North 07°13'26" West, a distance of 996.05 feet to a point for corner;

35' WATER EASEMENT MEREDITH HART SURVEY, ABSTRACT NO. 371 COLLIN COUNTY, TEXAS

North 47°13'58" West, a distance of 46.66 feet to a point for corner;

North 07°13'26" West, a distance of 432.91 feet to a point for corner;

North 43°29'17" East, a distance of 45.22 feet to a point for corner;

South 07°13'26" East, a distance of 448.80 feet to a point for corner;

South 47°13'58" East, a distance of 46.66 feet to a point for corner;

South 07°13'26" East, a distance of 1025.98 feet to a point for corner

South 45°04'45" West, a distance of 239.97 feet to a point for corner;

South 00°04'51" West, a distance of 20.88 feet to the **POINT OF BEGINNING** and containing 1.432 acres (62,382 square feet) of land, more or less.

SYLVIANA GUNAWAN
REGISTERED PROFESSIONAL
LAND SURVEYOR NO. 6461
6160 WARREN PKWY., SUITE 210
FRISCO, TEXAS 75034
PH. 972-335-3580
sylviana.gunawan@kimley-horn.com