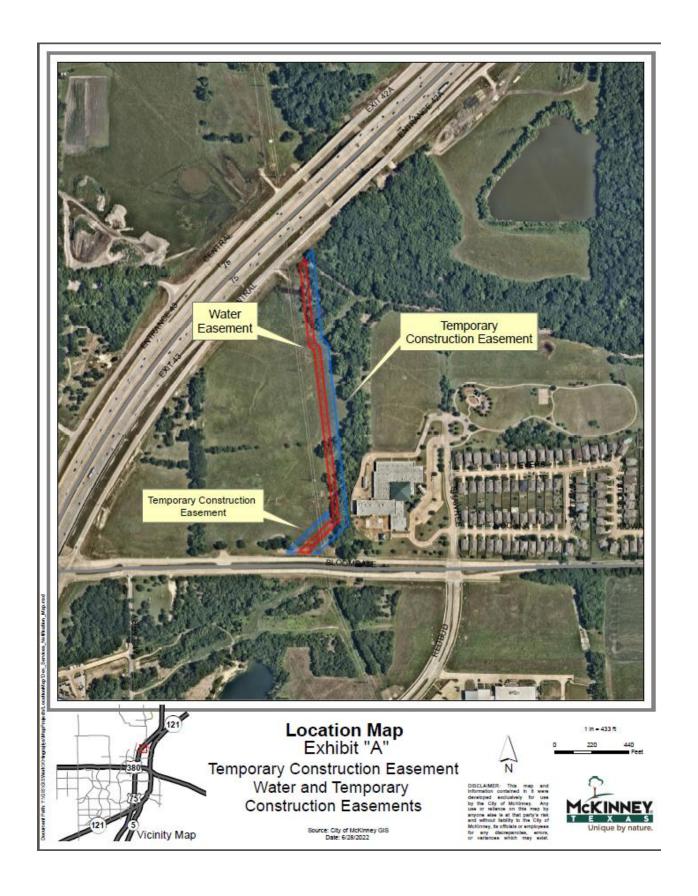

, is specifically authorized to establish the just compensation for the acquisition of this property.
- Section 6. That, if the City Manager, or his designee, determines that an agreement as to damages or compensation cannot be reached, then the City Attorney or his designee is hereby authorized and directed to file or cause to be filed, against the owners and interested parties of the property, proceedings in eminent domain to acquire the above-stated interest in the property.

DULY PASSED AND APPROVED BY THE CITY COUNCIL OF THE CITY OF McKINNEY, TEXAS, ON THE 19th DAY OF JULY 2022.

GEORGE C. FULLER Mayor

CITY OF McKINNEY, TEXAS

ATTEST:

EMPRESS DRANE
City Secretary
JOSHUA STEVENSON
Deputy City Secretary

APPROVED AS TO FORM:

MARK S. HOUSER

City Attorney

# EXHIBIT "A" Location Map



#### **EXHIBIT "B"**

#### Exhibit "B"

#### TRACT 1

BEING a tract of land situated in the Meredith Hart Survey, Abstract No. 371, City of McKinney, Collin County, Texas, and being a portion of Lot 2, Block A, Poguerosa Addition, an Addition to the City of McKinney, Collin County, Texas, according to the Conveyance Plat, thereof recorded in Volume 2012, Page 229, of the Plat Records of Collin County, Texas, and being more particularly described as follows:

COMMENCING at a 1/2 inch iron rod with plastic cap stamped "Pogue Eng & Dev" found for the southeast corner of said Lot 2, Block A, being on the current northerly right of way line of Bloomdale Road, a variable width public right of way, and the westerly line of a called 10.00 acre tract of land described in a deed to McKinney Indepe