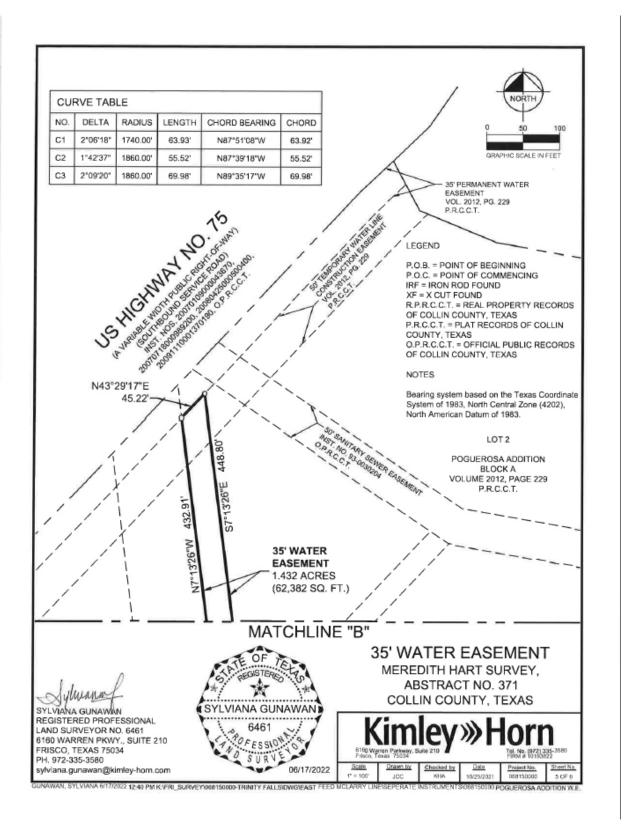

#### Tract 3

**BEING** a tract of land situated in the Meredith Hart Survey, Abstract No. 371, City of McKinney, Collin County, Texas, and being a portion of Lot 2, Block A, Poguerosa Addition, an Addition to the City of McKinney, Collin County, Texas, according to the Conveyance Plat, thereof recorded in Volume 2012, Page 229, of the Plat Records of Collin County, Texas, and being more particularly described as follows:

COMMENCING at a 1/2 iron iron rod with plastic cap stamped "Pogue Eng & Dev" found for the southeast corner of said Lot 2, Block A, being on the current northerly right of way line of Bloomdale Road, a variable width right of way, and the westerly line of a called 10.00 acre tract of land described in a deed to McKinney Independent School District, as recorded in Volume 5555, Page 5133 of the Land Records of Collin County, Texas;

**THENCE** departing the westerly line of said 10.00 acre tract, along the southerly line of said Lot 2 and the northerly right of way line of said Bloomdale Road, the following courses and distances:

North 89°21'53" West, a distance of 24.71 feet to a point at the beginning of a non-tangent curve to the right having a central angle of 2°06'18", a radius of 1740.00 feet, a chord bearing and distance of North 87°51'08" West, 63.92 feet;

In a northwesterly direction, with said curve to the right, an arc distance of 63.93 feet to a point for corner, from which, a 1/2 inch iron rod with plastic cap stamped "Pogue Eng. & Dev" found for witness bears North 53"07" East, 0.2 feet;

North 86°47'59" West, a distance of 98.28 feet to a point at the beginning of a tangent curve to the left having a central angle of 01°42'37", a radius of 1860.00 feet, a chord bearing and distance of North 87°39'18" West, 55.52 feet, from which, a 1/2 inch iron rod with plastic cap stamped "Pogue Eng. & Dev" found for witness bears North 9°34' East, 0.2 feet;

In a northwesterly direction, with said curve to the left, an arc distance of 55.52 feet to the **POINT OF BEGINNING** of the herein described easement tract:

**THENCE** in a southerly direction, continuing along the southerly line of said Lot 2 and the northerly right of way line of said Bloomdale Road, with said non-tangent curve to the left, with a radius of 1,860.00 feet, a central angle of 02°09'20", and a chord bearing and distance of North 89°35'17" West, 69.98 feet and an arc distance of 69.98 feet to a point for corner;

**THENCE** departing the southerly line of said Lot 2 and the northerly right of way line of said Bloomdale Road, and crossing said Lot 2, the following courses and distances:

North 45°04'45" East, a distance of 286.75 feet to a point for corner;

North 07°13'26" West, a distance of 996.05 feet to a point for corner;

35' WATER EASEMENT MEREDITH HART SURVEY, ABSTRACT NO. 371 COLLIN COUNTY, TEXAS

North 47°13'58" West, a distance of 46.66 feet to a point for corner;

North 07°13'26" West, a distance of 432.91 feet to a point for corner;

North 43°29'17" East, a distance of 45.22 feet to a point for corner;

South 07°13'26" East, a distance of 448.80 feet to a point for corner;

South 47°13'58" East, a distance of 46.66 feet to a point for corner;

South 07°13'26" East, a distance of 1025.98 feet to a point for corner

South 45°04'45" West, a distance of 239.97 feet to a point for corner;

South 00°04'51" West, a distance of 20.88 feet to the **POINT OF BEGINNING** and containing 1.432 acres (62,382 square feet) of land, more or less.

SYLVIANA GUNAWAN
REGISTERED PROFESSIONAL
LAND SURVEYOR NO. 6461
6160 WARREN PKWY., SUITE 210
FRISCO, TEXAS 75034
PH. 972-335-3580
sylviana.gunawan@kimley-horn.com