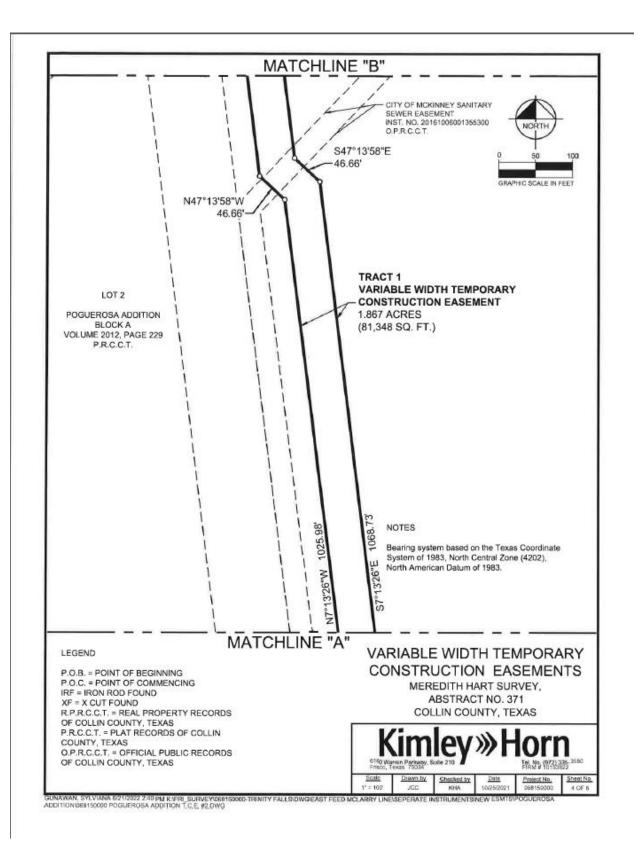

North 45°04'45" East, a distance of 160.13 feet to a point for corner;

North 07°13'26" West, a distance of 37.91 feet to a point for corner;

North 45°04'45" East, a distance of 44.23 feet to a point for corner; North 07°13'26" West, a distance of 1025.98 feet to a point for corner;

North 47°13'58" West, a distance of 46.66 feet to a point for corner;

North 07°13'26" West, a distance of 384.20 feet to a point for corner; North 43°29'17" East, a distance of 64.60 feet to a point for corner;

South 07°13'26" East, a distance of 406.91 feet to a point for corner;

## VARIABLE WIDTH TEMPORARY CONSTRUCTION EASEMENTS

MEREDITH HART SURVEY, ABSTRACT NO. 371 COLLIN COUNTY, TEXAS

GUNAWAN, SYLVIANA 8/21/29/2 2:40 PM K-FRI\_SURVEY/088150000-TRINITY FALLS-DWG/EAST FEED MCLARRY LINE/SEPERATE INSTRUMENTS/NEW ESMTS/POGUEROSA ADDITION/088150000 POGUEROSA ADDITION T.C.E., #2.DWG South 47°13'58" East, a distance of 46.66 feet to a point for corner;

South 07°13'26" East, a distance of 1068.73 feet to a point for corner;

South 45°04'45" West, a distance of 246.61 feet to the **POINT OF BEGINNING** and containing 1.867 acres (81,348 square feet) of land, more or less.