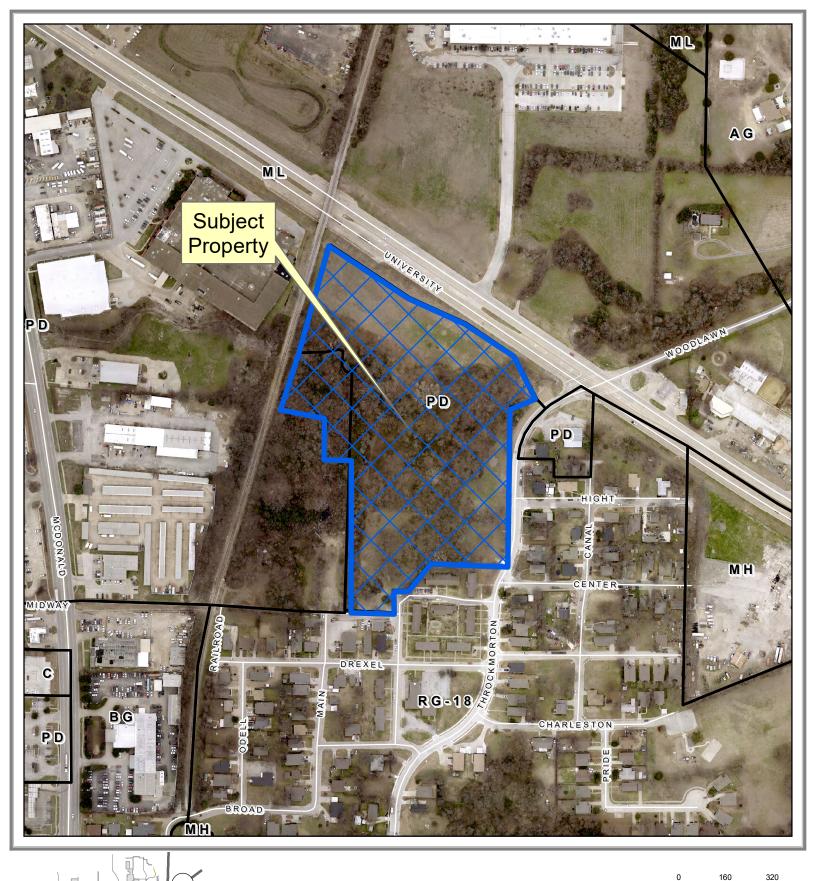

Location Map

ZONE2022-0050

DISCLAIMER: This map and information contained in it were developed exclusively for use by the City of McKinney. Any use or reliance on this map by anyone else is at that party's risk and without liability to the City of McKinney, its officials or employees for any discrepancies, errors, or variances which may exist.

160

0

320

Feet