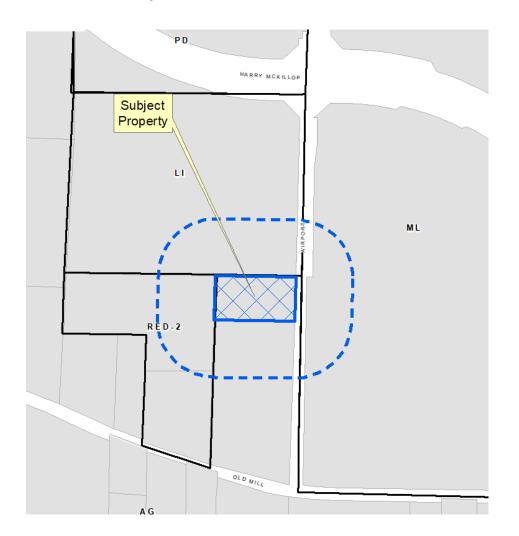

# McKinney Industrial Airport Dr Rezone

22-0054Z

## **Location Map**







### **Aerial Exhibit**







### **Proposed Zoning Exhibit**

### DESCRIPTION OF PROPERTY SURVEYED:

HENDS a 12839 are (ISSS's square find) test of land shaded in the F.T. Duffee Surrey, Assistat No. 281, City of Middleng, Colin County, Tessis sed took being all of that test of land electrical entire face in Warrancy Dead with a Community Propriety High of Survivanian Jagorance in Natral C. Stgue and Surres. K Spran scooled in Instrument Riv. 29/90/1980004230 of the Official Public Records of Colin County, Texas, and text being more particularly described as follows:

BEGINNING at a 10-lech item rod with "WAI 5714" cap based in the west right of way line of 5. Arport Road (a sanisable width right of weight realizable being the scaleward corner of Let 1, Blook A, Verbinsey Arport Con