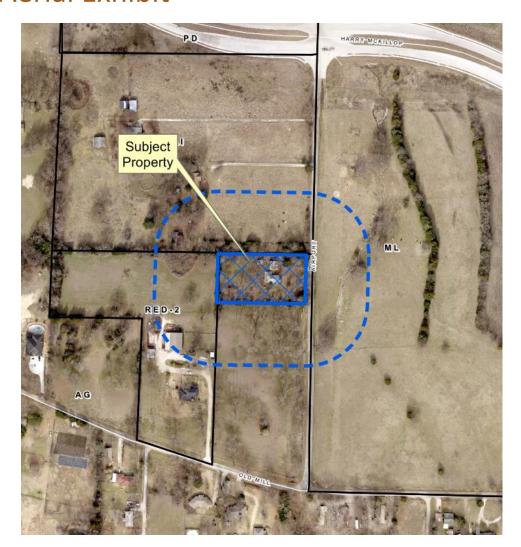

# McKinney Industrial Airport Dr Rezone

22-0054Z

## **Location Map**







### **Aerial Exhibit**







### **Proposed Zoning Exhibit**

### DESCRIPTION OF PROPERTY SURVEYED:

HENDS a 12839 are (ISSS's square find) test of land shaded in the F.T. Duffee Surrey, Assistat No. 281, City of Middleng, Colin County, Tessis sed took being all of that test of land electrical entire face in Warrancy Dead with a Community Propriety High of Survivanian Jagorance in Natral C. Stgue and Surres. K Spran scooled in Instrument Riv. 29/90/1980004230 of the Official Public Records of Colin County, Texas, and text being more particularly described as follows:

BEGINNING at a 10-lech item rod with "WAI 5714" cap based in the west right of way line of 5. Arport Road (a sanisable width right of weight realizable being the scaleward corner of Let 1, Blook A, Verbinsey Arport Conter Actilion, an addition to t