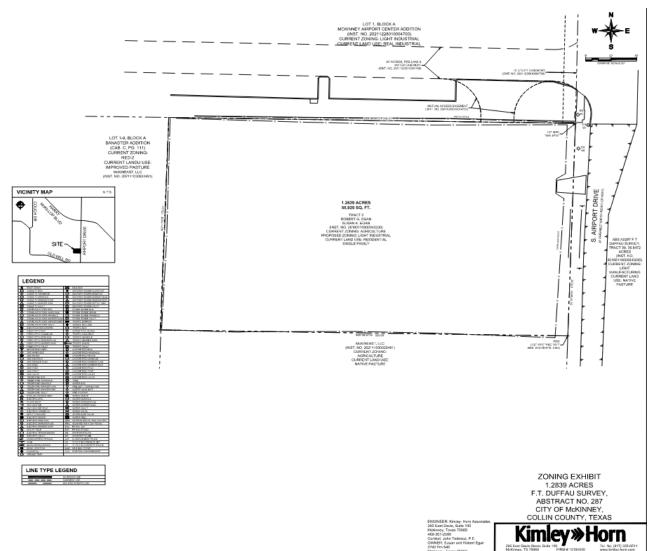

### **Proposed Zoning Exhibit**

### DESCRIPTION OF PROPERTY SURVEYED:

HENDS a 12839 are (ISSS's square find) test of land shaded in the F.T. Duffee Surrey, Assistat No. 281, City of Middleng, Colin County, Tessis sed took being all of that test of land electrical entire face in Warrancy Dead with a Community Propriety High of Survivanian Jagorance in Natral C. Stgue and Surres. K Spran scooled in Instrument Riv. 29/90/1980004230 of the Official Public Records of Colin County, Texas, and text being more particularly described as follows:

BEGINNING at a 10-lech item rod with "WAI 5714" cap based in the west right of way line of 5. Arport Road (a sanisable width right of weight realizable being the scaleward corner of Let 1, Blook A, Verbinsey Arport Conter Actilion, an addition to the City of Mostleray according to the pair recorded in streament No. 2811-28201006/070.0 and Official Paulia Records:

THERACE South 61°61°61° West, along the sout west line of S. Alepost Boset, a distance of 175.00 feet to a 560-num ison solveth ope stamped 195.0° set for coreer, from said point a 102-leich ison sold with cap stamped 195.0° 15°21° found bears South 75°05°41° East, a deblarce of 1000 feet.

THENCE North 92"1"92" East, a distance of 175.01 feet to a 5/6-inch iron rod with cap stamped "NHA" set for corner in the south line of wild Lot 1;

(Pursuant to Commitment for Title Insurance, provided by Title Resources Gueranty Company, GF. No. 2171685-RWDA, effective data November 5, 2021, issued November 10, 2021.)