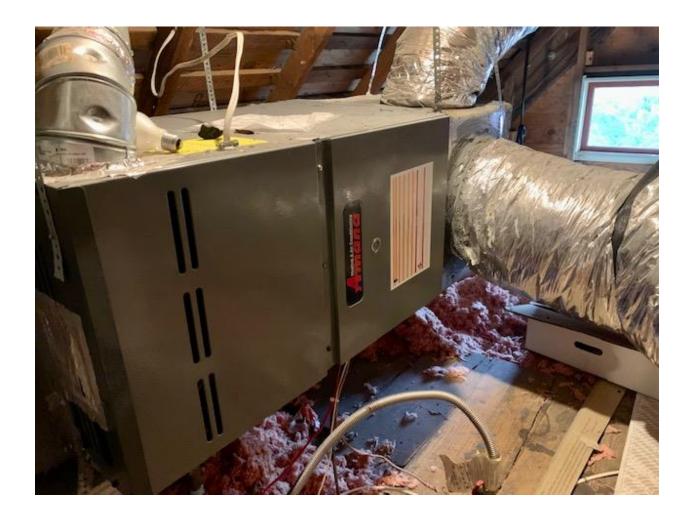

#### **Electrical and HVAC:**

Our purchase inspection found over eight pages of recommended repairs! We chose to tackle almost all of the electrical issues before we moved in so that we would feel safer. There were dozens of little things that added up, but the big ticket item (\$4,300) was replacing a heater unit in the attic. We also replace a cooling coil in the A/C that accounted for almost 2/3rds of the bill. We felt much better about the state of our home when we finally moved in in July. I don't have before pictures, but I do have a picture of our new heating unit.

## **Electrical Work**

Our home inspection uncovered over eight pages of recommended fixes to the home. Many of them were electrical in nature. We had almost all of the electrical work done for safety reasons and the detailed invoice points to the many items. Pictured here is the biggest ticket item (\$4,350), the new Heating Unit in the upstairs attic.