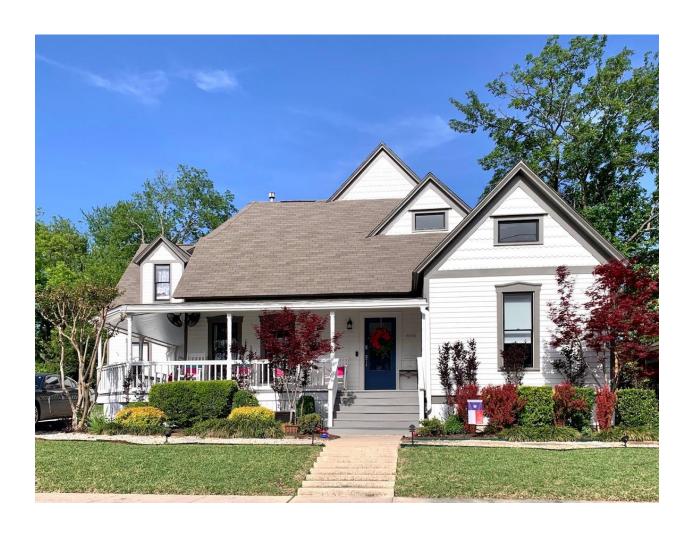

#### **Exterior Paint:**

We had the entire interior painted prior to moving in in July 2019. However, we really wanted to make the home "ours" from the outside as well. We thought it needed a fresher and more elegant look. We had the exterior done in February of 2020. For our base color, we chose white with gray trim and black accents. We did the entire exterior include the porch and back yard patio. Photos of before and after show the remarkable improvement. We got so many complements from total strangers passing by it was amazing. Please see before and after pictures.

## **External Painting**

This is the photo of 406 Parker St. from the real estate web-site when we purchased the home in May, 2019.

406 Parker St. completed external painting including new custom crafted door, March 2020.