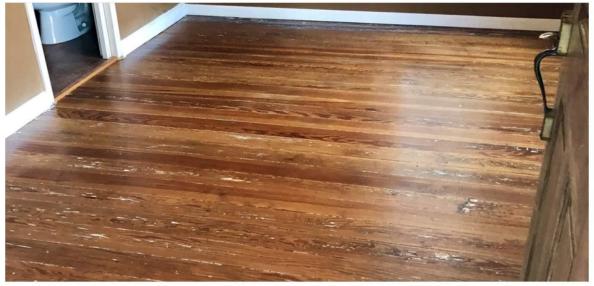

The second room was originally called the "green room" because of the bold green wall paint. We've been told this might have originally been the kitchen. The floors in here were also carpeted, but the besides replacing some damaged boards, was in much better shape than the office. These turned out very nice and we love the rich dark color of that wood.

These are before and after pictures of our "baseball" room. Again, these floors were covered over with carpet. There were a few boards that had to be patched. These turned out amazing! Both rooms were done in June of 2019 before we moved into the house.