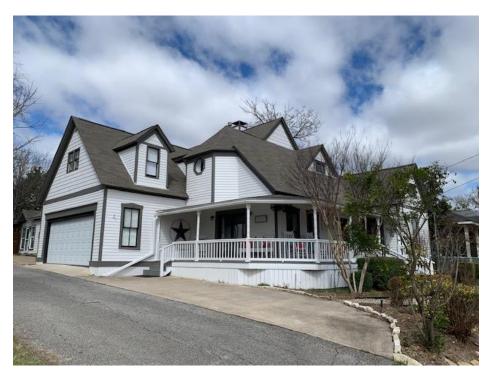

## **406 Parker Street Pictures**

406 Parker St. – Front – East Side

406 Parker St. – Front South Side

406 Parker St. – Northeast Side

406 Parker St. - West Facing

406 Parker St. – 1985 Picture – Front – East Facing

#### **Exterior Paint:**

We had the entire interior painted prior to moving in in July 2019. However, we really wanted to make the home "ours" from the outside as well. We thought it needed a fresher and more elegant look. We had the exterior done in February of 2020. For our base color, we chose white with gray trim and black accents. We did the entire exterior include the porch and back yard patio. Photos of before and after show the remarkable improvement. We got so many complements from total strangers passing by it was amazing. Please see before and after pictures.

## **External Painting**

This is the photo of 406 Parker St. from the real estate web-site when we purchased the home in May, 2019.

406 Parker St. completed external painting including new custom crafted door, March 2020.