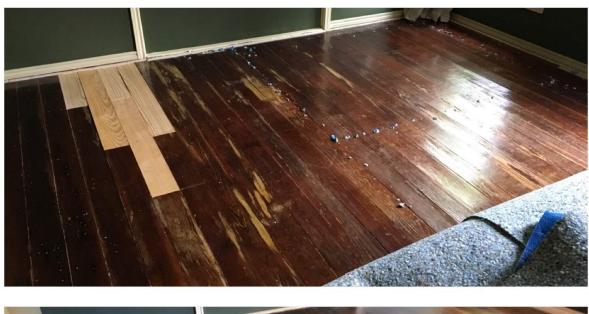

#### **Flooring Restoration:**

There were two carpeted rooms in the home that had original wooden floors underneath. To our surprise, the floors in the front bedroom, which is now my office, had also been painted white! It looked very rough, but our flooring team did a great job of bring them to life. We decided to keep some flecks of the white paint to keep some of the character.

The second room was originally called the "green room" because of the bold green wall paint. We've been told this might have originally been the kitchen. The floors in here were also carpeted, but the besides replacing some damaged boards, was in much better shape than the office. These turned out very nice and we love the rich dark color of that wood.

We did both floors before moving into the home. Please see before and after pics of both projects.

## Wood floor restoration:

These is before and after pictures of what is now my office, the front room that has its own entry from the front porch. When we bought the home, the floors were carpeted. We knew there were wood floors underneath, but we did not know they were also painted white! Our floor people did an amazing job and we kept flex of the white paint to give it a distressed look.

These are before and after pictures of our "baseball" room. Again, these floors were covered over with carpet. There were a few boards that had to be patched. These turned out amazing! Both rooms were done in June of 2019 before we moved into the house.