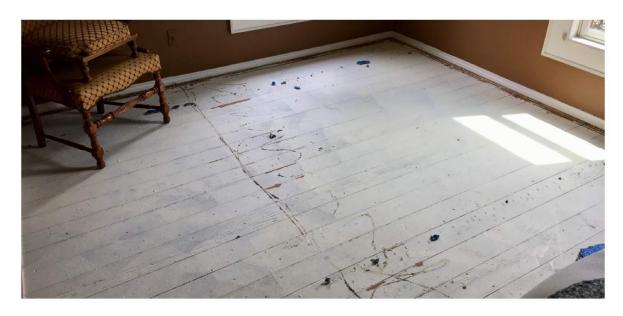

#### **Flooring Restoration:**

There were two carpeted rooms in the home that had original wooden floors underneath. To our surprise, the floors in the front bedroom, which is now my office, had also been painted white! It looked very rough, but our flooring team did a great job of bring them to life. We decided to keep some flecks of the white paint to keep some of the character.

## Wood floor restoration:

These is before and after pictures of what is now my office, the front room that has its own entry from the front porch. When we bought the home, the floors were carpeted. We knew there were wood floors underneath, but we did not know they were also painted white! Our floor people did an amazing job and we kept flex of the white paint to give it a distressed look.