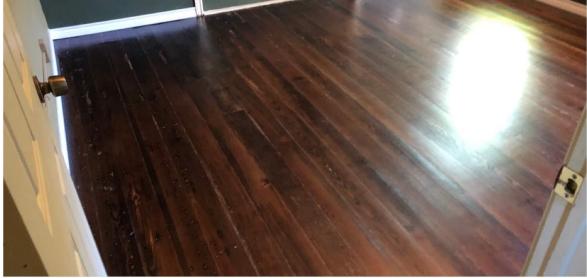

The second room was originally called the "green room" because of the bold green wall paint. We've been told this might have originally been the kitchen. The floors in here were also carpeted, but the besides replacing some damaged boards, was in much better shape than the office. These turned out very nice and we love the rich dark color of that wood.

These are before and after pictures of our "baseball" room. Again, these floors were covered over with carpet. There were a few boards that had to be patched. These turned out amazing! Both rooms were done in June of 2019 before we moved into the house.