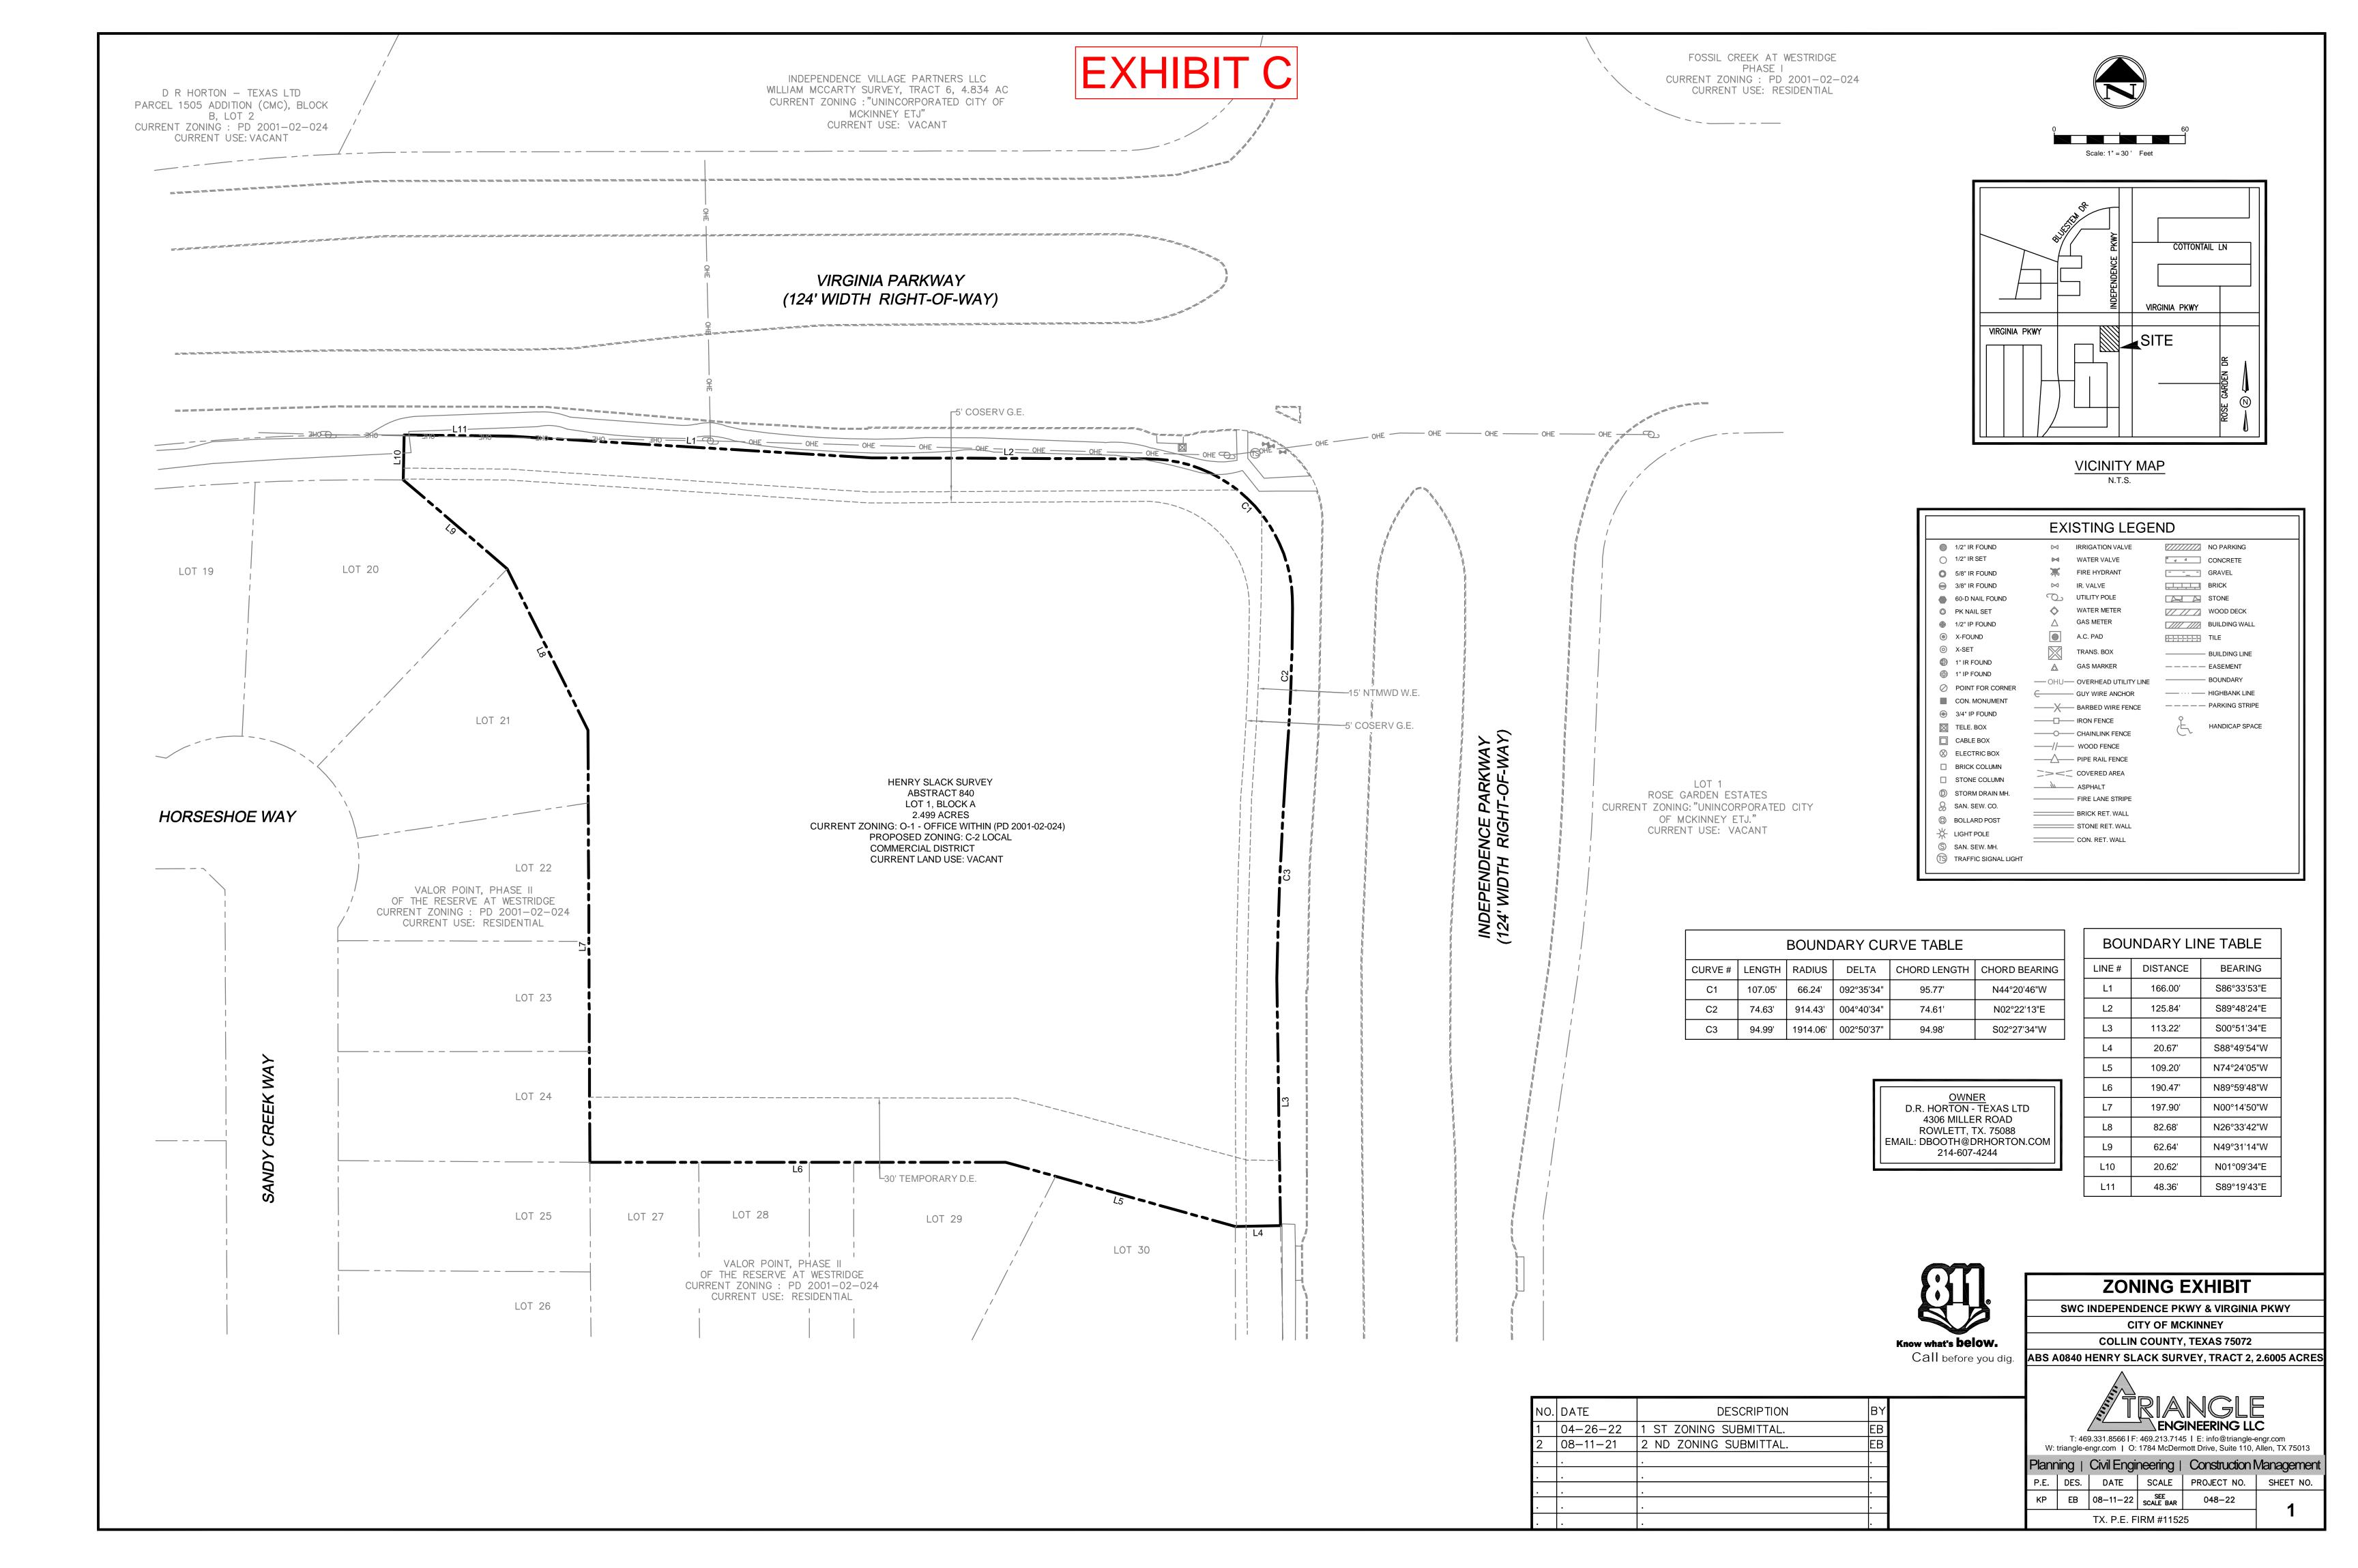

## Metes and Bounds Description

WHEREAS D. R. Horton-Texas, Ltd. Is the owner of a tract of land located in the City of McKinney, Collin County, Texas, being part of a called 333.861 acre tract of land described in deed to D. R. Horton-Texas, Ltd by deed recorded in Volume 6051, Page 44, Deed Records, Collin County, Texas and being more particularly described as follows:

**BEGINNING** at a one-half inch iron rod with yellow cap stamped (JBI) found at the most easterly northeast corner of Valor Pointe ~ Phase 11 of the Reserve at Westridge, an addition to the City of McKinney as recorded in Volume 2013, Page 161, Collin County Plat Records, said point being the west right-of-way line of Independence Parkway (a variable width right-of-way);

Thence along the northerly lines of said Valor Pointe ~ Phase 11 of the Reserve at Westridge as follows:

South 89 degrees 53 minutes 59 seconds West, 20.00 feet to a one-half inch iron rode with yellow cap stamped (JBI) found for corner;

North 74 degrees 42 minutes 22 seconds West, 107.90 feet to a one-half inch iron rod with yellow cap stamped (JBI) found for corner;

South 89 degrees 54 minutes 00 seconds West, 190.19 feet to a one-half inch iron rod with yellow cap stamped (JBI) found for corner;

North 00 degrees 12 minutes 59 seconds West, 196.68 feet to a one-half inch iron rod with yellow cap stamped (JBI) found for corner;

North 26 degrees 29 minutes 24 seconds West, 82.29 feet to a one-half inch iron rod with yellow cap stamped (JBI) found for corner;

North 49 degrees 39 minutes 51 seconds West, 62.13 feet to a one-half inch iron rod with yellow cap stamped (JBI) found for corner;

North 00 degrees 20 minutes 43 seconds West, 20.00 feet to a one-half inch iron rod with yellow cap stamped (JBI) found for corner in the south right-of-way line of Virginia Parkway (a variable width right-of-way);

**THENCE** along the south right-of-way line of Virginia Parkway as follows:

North 89 degrees 18 minutes 44 seconds East, 48.35 feet to a one-half inch iron rod with yellow cap stamped (PETSCHE & ASSOC., INC.) found for corner;

South 86 degrees 29 minutes 51 seconds East, 165.47 feet to a one-half inch iron rod with yellow cap stamped (PETSCHE & ASSOC., INC.) found for corner;

North 89 degrees 40 minutes 14 seconds East, 125.05 feet to a one-half inch iron rod with yellow cap stamped (PETSCHE & ASSOC., INC) found for corner;

Southeasterly, 106.48 feet along a curve to the right having a central angle of 91 degrees 44 minutes 44 seconds, a radius of 66.50 feet, a tangent of 68.56 feet, and whose chord bears South 44 degrees 29 minutes 28 seconds East, 95.47 feet to a one-half inch iron rod with yellow cap stamped (PETSCHE & ASSOC., INC.) found for corner in the west right-of-way line of Independence Parkway;

**THENCE** along the west right-of-way line of Independence Parkway as follows:

Southwesterly, 89.11 feet along a curve to the right having a central angle of 02 degrees 38 minutes 39 seconds, a radius of 1931.00 feet, a tangent of 44.56 feet, and whose chord bears South 02 degrees 43 minutes 13

seconds West, 89.10 feet to a one-half inch iron rod with yellow cap stamped (PETSCHE & ASSOC., INC.) found for corner;

Southwesterly, 79.75 feet along a curve to the left having a central angle of 04 degrees 11 minutes 52 seconds, a radius of 1088.50 feet, a tangent of 39.89 feet, and whose chord bears South 02 degrees 08 minutes 00 seconds West, 79.73 feet to a one-half inch iron rod with yellow cap stamped (PETSCHE & ASSOC., INC.) found for corner;

South 00 degrees 34 minutes 51 seconds East, 112.94 feet to the **POINT OF BEGINNING** and containing 108,838 square feet or 2.499 acres of land.

Bearings based on the monuments found along the north line of Valor Point ~ Phase 11 of the Reserve at Westridge, an addition to the City of McKinney as recorded in Volume 2013, Page 161, Collin County Plat Records.