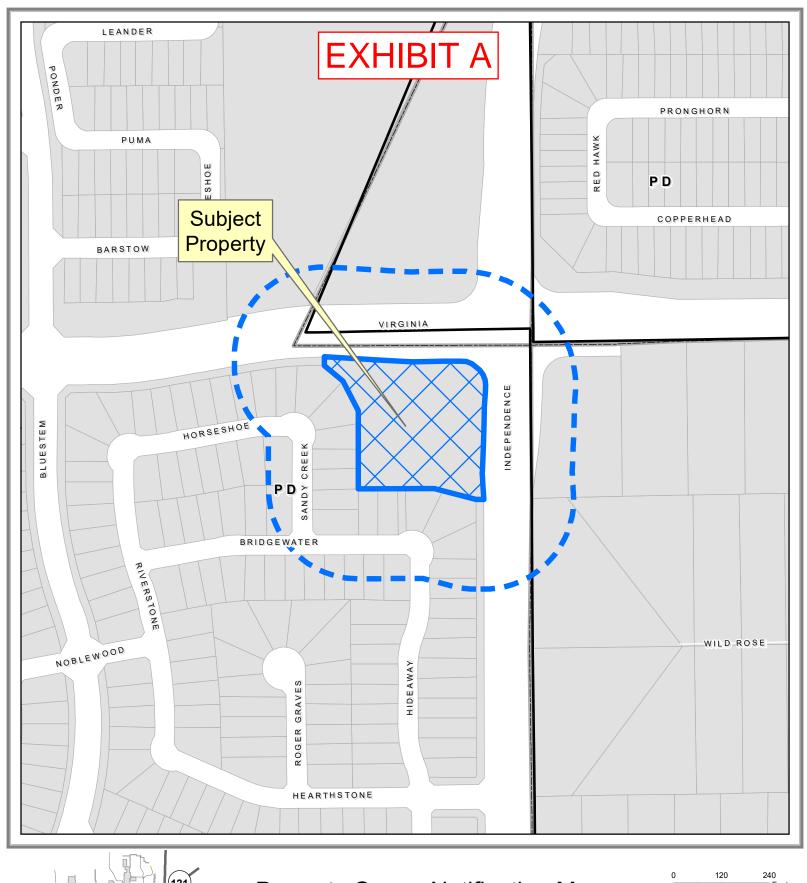

## **Property Owner Notification Map**

ZONE2022-0087

## Metes and Bounds Description

WHEREAS D. R. Horton-Texas, Ltd. Is the owner of a tract of land located in the City of McKinney, Collin County, Texas, being part of a called 333.861 acre tract of land described in deed to D. R. Horton-Texas, Ltd by deed recorded in Volume 6051, Page 44, Deed Records, Collin County, Texas and being more particularly described as follows:

**BEGINNING** at a one-half inch iron rod with yellow cap stamped (JBI) found at the most easterly northeast corner of Valor Pointe ~ Phase 11 of the Reserve at Westridge, an addition to the City of McKinney as recorded in Volume 2013, Page 161, Collin County Plat Records, said point being the west right-of-way line of Independence Parkway (a variable width right-of-way);