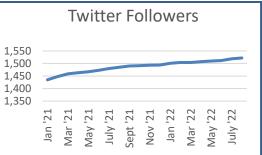

While Twitter is a smaller audience with just over 1,500 followers, growth continues to be slow but steady. Engagement with our Twitter audience is much less than our Facebook audience. Top posts for August were related to the MillHouse ArtsFest and the Fire Department.