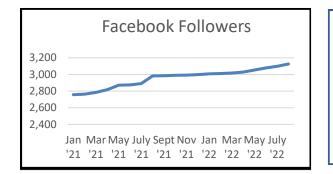

## Social Media: Facebook and Twitter

For Facebook, the top performing posts for August were related to Hugs Greenhouse, Silo Art Project, Unique by Nature campaign and a post about McKinney Fire Department. High performing organic posts for Facebook are shown below.