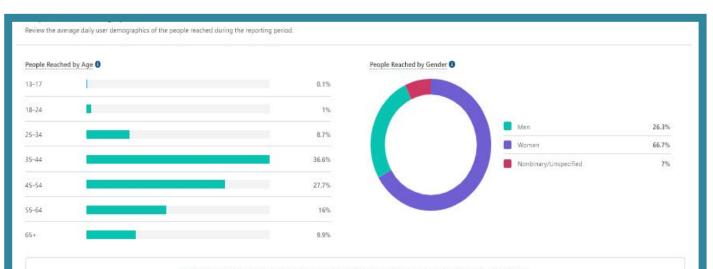

Our Facebook audience demographic is primarily located in McKinney, with 2/3 being female. Demographic analytics are not readily available for our Twitter account.

Women between the ages of 35-44 have a higher potential to see your content and visit your Page.