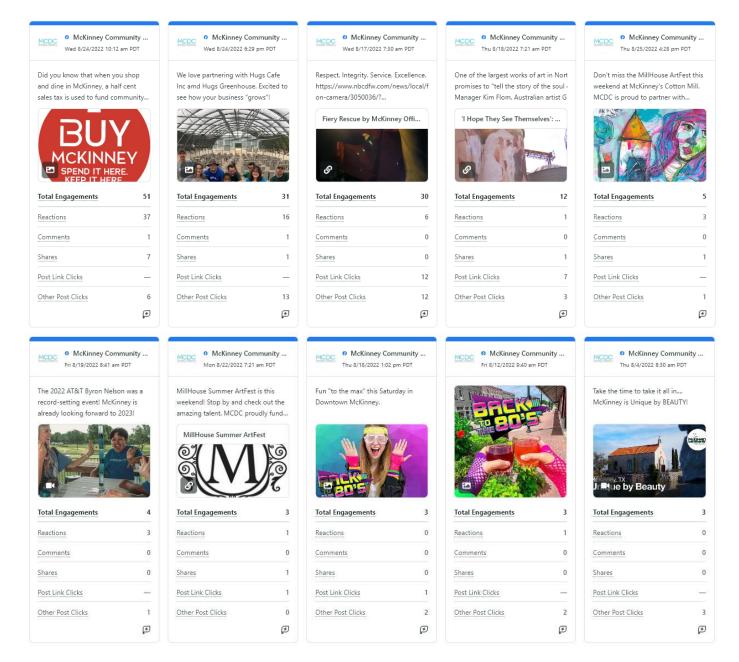

## Social Media: Facebook and Twitter

For Facebook, the top performing posts for August were related to Hugs Greenhouse, Silo Art Project, Unique by Nature campaign and a post about McKinney Fire Department. High performing organic posts for Facebook are shown below.

While Twitter is a smaller audience with just over 1,500 followers, growth continues to be slow but steady. Engagement with our Twitter audience is much less than our Facebook audience. Top posts for August were related to the MillHouse ArtsFest and the Fire Department.

| @mckinneycde<br>Thu 8/25/2022 11:28 p                                                   |           | @mckinneycd<br>Wed 8/17/2022 2:30 p                                                                   |   | Minneycdc @mckinneycdc<br>Thu 8/18/2022 2:22 pm                                                                                                           |       | Fri 8/12/2022 5:55 pm                                                                  |      | Sat 8/6/2022 1:06 pm                                                                  |          |
|-----------------------------------------------------------------------------------------|-----------|-------------------------------------------------------------------------------------------------------|---|-----------------------------------------------------------------------------------------------------------------------------------------------------------|-------|----------------------------------------------------------------------------------------|------|---------------------------------------------------------------------------------------|----------|
| Don't miss the MillHouse Ar<br>weekend at McKinney's Cott<br>MCDC is proud to partner w | ton Mill. | Respect. Integrity.<br>Service. Excellence.<br>Thank you, McKinney<br>Police.<br>https://t.co/gBxd6yf |   | One of the largest<br>works of art in North<br>Texas, the silo mural<br>in McKinney<br>promises to "tell the<br>story of the soul of a<br>community" says | · · · | Don't forget McKinney Farm<br>Market tomorrow from 8 AM<br>noon! https://t.co/FU2diAcF | l to | Rise & shine it's Farmers h<br>time! Stop by McKinney's C<br>Square from 8 AM to noon | Chestnut |
| Total Engagements                                                                       | 4         | Total Engagements                                                                                     | 2 | Total Engagements                                                                                                                                         | 1     | Total Engagements                                                                      | 1    | Total Engagements                                                                     | 1        |
| Likes                                                                                   | 0         | Likes                                                                                                 | 1 | Likes                                                                                                                                                     | 0     | Likes                                                                                  | 0    | Likes                                                                                 | 0        |
| Comments                                                                                | 0         | Comments                                                                                              | 0 | Comments                                                                                                                                                  | 0     | Comments                                                                               | 0    | Comments                                                                              | 0        |
| Shares                                                                                  | 0         | Shares                                                                                                | 0 | Shares                                                                                                                                                    | 0     | Shares                                                                                 | 0    | Shares                                                                                | 1        |
| Post Link Clicks                                                                        | _         | Post Link Clicks                                                                                      | 0 | Post Link Clicks                                                                                                                                          | 1     | Post Link Clicks                                                                       | 1    | Post Link Clicks                                                                      | _        |
| Other Post Clicks                                                                       | 4         | Other Post Clicks                                                                                     | 1 | Other Post Clicks                                                                                                                                         | 0     | Other Post Clicks                                                                      | 0    | Other Post Clicks                                                                     | 0        |
| Other Engagements                                                                       | 0         | Other Engagements                                                                                     | 0 | Other Engagements                                                                                                                                         | 0     | Other Engagements                                                                      | 0    | Other Engagements                                                                     | 0        |
|                                                                                         | Ŧ         |                                                                                                       | F |                                                                                                                                                           | Þ     |                                                                                        | F    |                                                                                       | Þ        |