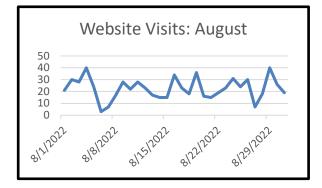

## **Website Analytics**

The number of website visits has continued to be fairly constant with spikes generally during open grant cycles and periods of high Promotional & Community Event Grant activity. August spikes correlate with social media posts about Hugs Greenhouse and MillHouse ArtsFest. Top page visits in August were Home Page, About Us and Community Impact. Most visitors connected directly; however, we saw significant traffic via links from the City and MEDC websites and MCDC social media pages. Notably in August, we saw traffic from MillHouse Foundation and The Retail Coach.