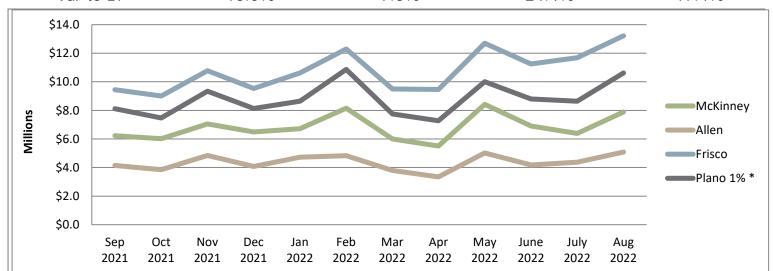

McKinney Community Development Corporation Summary Operating Statement August 2022 (92% of FY Complete)

|                                           |    |                       |    |               |    |                        |    |                     |                 | <b>Monthly Comparison</b> |                   | YTD Comparison |                     |    | ison         |    |             |   |  |   |  |   |  |   |  |   |  |   |  |   |  |   |  |   |  |   |  |  |  |   |  |   |  |   |  |                             |  |                |  |   |  |                    |  |                   |   |  |  |            |   |             |
|-------------------------------------------|----|-----------------------|----|---------------|----|------------------------|----|---------------------|-----------------|---------------------------|-------------------|----------------|---------------------|----|--------------|----|-------------|---|--|---|--|---|--|---|--|---|--|---|--|---|--|---|--|---|--|---|--|--|--|---|--|---|--|---|--|-----------------------------|--|----------------|--|---|--|--------------------|--|-------------------|---|--|--|------------|---|-------------|
| Revenues                                  | F  | FY22 Adopted Budget   |    | •             |    | FY22 Adopted<br>Budget |    | •                   |                 | •                         |                   | •              |                     | •  |              | •  |             | • |  | • |  | • |  | • |  | • |  | • |  | • |  | • |  | • |  | • |  |  |  | • |  | • |  | • |  | MODIDIV ACIUAL Y III ACIUAL |  | Monthly Actual |  | • |  | Budget<br>Received |  | Monthly<br>Budget | 3 |  |  | YTD Budget | Y | ΓD Variance |
| Sales Tax Receipts                        | \$ | 17,749,025            | \$ | 1,977,131     | \$ | 18,940,199             | \$ | (1,191,174)         | 106.7%          | \$                        | 1,479,085         | \$             | 498,046             | \$ | 16,269,940   | \$ | 2,670,259   |   |  |   |  |   |  |   |  |   |  |   |  |   |  |   |  |   |  |   |  |  |  |   |  |   |  |   |  |                             |  |                |  |   |  |                    |  |                   |   |  |  |            |   |             |
| Interest Income                           |    | 70,000                |    | 134,896       |    | 395,326                |    | (325,326)           | 564.8%          |                           | 5,833             |                | 129,063             |    | 64,167       |    | 331,159     |   |  |   |  |   |  |   |  |   |  |   |  |   |  |   |  |   |  |   |  |  |  |   |  |   |  |   |  |                             |  |                |  |   |  |                    |  |                   |   |  |  |            |   |             |
| Contributions & Donations - Other Capital |    | -                     |    | -             |    | 1,000,000              |    | (1,000,000)         | -               |                           | -                 |                | -                   |    | -            |    | 1,000,000   |   |  |   |  |   |  |   |  |   |  |   |  |   |  |   |  |   |  |   |  |  |  |   |  |   |  |   |  |                             |  |                |  |   |  |                    |  |                   |   |  |  |            |   |             |
| Total Revenues                            | \$ | 17,819,025            | \$ | 2,112,027     | \$ | 20,335,524             | \$ | (2,516,499)         | 114.1%          | \$                        | 1,484,919         | \$             | 627,109             | \$ | 16,334,106   | \$ | 4,001,418   |   |  |   |  |   |  |   |  |   |  |   |  |   |  |   |  |   |  |   |  |  |  |   |  |   |  |   |  |                             |  |                |  |   |  |                    |  |                   |   |  |  |            |   |             |
| Expenses                                  | F  | Y22 Adopted<br>Budget | Мо | onthly Actual |    | YTD Actual             |    | Remaining<br>Budget | Budget<br>Spent |                           | Monthly<br>Budget |                | Monthly<br>Variance |    | YTD Budget   | Y. | ΓD Variance |   |  |   |  |   |  |   |  |   |  |   |  |   |  |   |  |   |  |   |  |  |  |   |  |   |  |   |  |                             |  |                |  |   |  |                    |  |                   |   |  |  |            |   |             |
| MCDC Operations                           |    |                       |    |               |    |                        |    |                     |                 |                           |                   |                |                     |    |              |    |             |   |  |   |  |   |  |   |  |   |  |   |  |   |  |   |  |   |  |   |  |  |  |   |  |   |  |   |  |                             |  |                |  |   |  |                    |  |                   |   |  |  |            |   |             |
| Personnel Expense                         | \$ | 305,793               | \$ | 21,368        | \$ | 269,249                | \$ | 36,544              | 88.0%           | \$                        | 25,483            | \$             | 4,114               | \$ | 280,310      | \$ | 11,062      |   |  |   |  |   |  |   |  |   |  |   |  |   |  |   |  |   |  |   |  |  |  |   |  |   |  |   |  |                             |  |                |  |   |  |                    |  |                   |   |  |  |            |   |             |
| Supplies Expense                          |    | 17,250                |    | 65            |    | 1,217                  |    | 16,033              | 7.1%            | Ψ                         | 1,438             | 4              | 1,373               | 4  | 15,813       | Ψ  | 14,595      |   |  |   |  |   |  |   |  |   |  |   |  |   |  |   |  |   |  |   |  |  |  |   |  |   |  |   |  |                             |  |                |  |   |  |                    |  |                   |   |  |  |            |   |             |
| Maintenance Expense                       |    | 2,500                 |    | _             |    | -                      |    | 2,500               | 0.0%            |                           | 208               |                | 208                 |    | 2,292        |    | 2,292       |   |  |   |  |   |  |   |  |   |  |   |  |   |  |   |  |   |  |   |  |  |  |   |  |   |  |   |  |                             |  |                |  |   |  |                    |  |                   |   |  |  |            |   |             |
| Services/Sundry                           |    | 659,953               |    | 19,613        |    | 417,045                |    | 242,908             | 63.2%           |                           | 54,996            |                | 35,383              |    | 604,957      |    | 187,912     |   |  |   |  |   |  |   |  |   |  |   |  |   |  |   |  |   |  |   |  |  |  |   |  |   |  |   |  |                             |  |                |  |   |  |                    |  |                   |   |  |  |            |   |             |
| Capital                                   |    | 83,540                |    | -             |    | _                      |    | 83,540              | 0.0%            |                           | 6,962             |                | (6,962)             |    | 76,578       |    | 76,578      |   |  |   |  |   |  |   |  |   |  |   |  |   |  |   |  |   |  |   |  |  |  |   |  |   |  |   |  |                             |  |                |  |   |  |                    |  |                   |   |  |  |            |   |             |
| Total Administrative                      | \$ | 1,069,036             | \$ | 41,046        | \$ | 687,511                | \$ | 381,525             | 64.3%           | \$                        | 89,086            | \$             | 34,117              | \$ | 979,950      | \$ | 292,438     |   |  |   |  |   |  |   |  |   |  |   |  |   |  |   |  |   |  |   |  |  |  |   |  |   |  |   |  |                             |  |                |  |   |  |                    |  |                   |   |  |  |            |   |             |
| Projects                                  |    |                       |    |               |    |                        |    |                     |                 |                           |                   |                |                     |    |              |    |             |   |  |   |  |   |  |   |  |   |  |   |  |   |  |   |  |   |  |   |  |  |  |   |  |   |  |   |  |                             |  |                |  |   |  |                    |  |                   |   |  |  |            |   |             |
| Community Grants & Projects               | \$ | 21,476,846            | \$ | 114,939       | \$ | 2,311,291              | \$ | 19,165,555          | 10.8%           | \$                        | 1,789,737         | \$             | 1,674,798           | \$ | 19,687,109   | \$ | 17,375,818  |   |  |   |  |   |  |   |  |   |  |   |  |   |  |   |  |   |  |   |  |  |  |   |  |   |  |   |  |                             |  |                |  |   |  |                    |  |                   |   |  |  |            |   |             |
| Capital                                   | Ψ  | 165,255               |    | 14,850        | Ψ  | 101,970                | Ψ  | 63,285              | 0.0%            | Ψ                         | 13,771            | Ψ              | (1,079)             | Ψ  | 151,484      | Ψ  | 49,514      |   |  |   |  |   |  |   |  |   |  |   |  |   |  |   |  |   |  |   |  |  |  |   |  |   |  |   |  |                             |  |                |  |   |  |                    |  |                   |   |  |  |            |   |             |
| Other Project Expenses                    |    | 142,422               |    | 1,480         |    | 21,869                 |    | 120,553             | 15.4%           |                           | 11,869            |                | 10,389              |    | 130,554      |    | 108,684     |   |  |   |  |   |  |   |  |   |  |   |  |   |  |   |  |   |  |   |  |  |  |   |  |   |  |   |  |                             |  |                |  |   |  |                    |  |                   |   |  |  |            |   |             |
| Total Projects                            | \$ | 21,784,523            | \$ | 131,269       | \$ | 2,435,130              | \$ | 19,349,393          | 11.2%           | \$                        | ·                 | \$             | 1,684,108           | \$ | 19,969,146   | \$ | 17,534,016  |   |  |   |  |   |  |   |  |   |  |   |  |   |  |   |  |   |  |   |  |  |  |   |  |   |  |   |  |                             |  |                |  |   |  |                    |  |                   |   |  |  |            |   |             |
| Non-Departmental                          |    |                       |    |               |    |                        |    |                     |                 |                           |                   |                |                     |    |              |    |             |   |  |   |  |   |  |   |  |   |  |   |  |   |  |   |  |   |  |   |  |  |  |   |  |   |  |   |  |                             |  |                |  |   |  |                    |  |                   |   |  |  |            |   |             |
| Administrative Fee to GF                  | \$ | 175,000               | \$ | 14,583        | \$ | 160,417                | \$ | 14,583              | 91.7%           | \$                        | 14,583            | \$             | -                   | \$ | 160,417      | \$ | _           |   |  |   |  |   |  |   |  |   |  |   |  |   |  |   |  |   |  |   |  |  |  |   |  |   |  |   |  |                             |  |                |  |   |  |                    |  |                   |   |  |  |            |   |             |
| Insurance & Risk Fund                     | Ψ  | 921                   | Ψ  | 77            | Ψ  | 844                    | Ψ  | 77                  | 91.7%           | Ψ                         | 77                | Ψ              | _                   | Ψ  | 844          | Ψ  | _           |   |  |   |  |   |  |   |  |   |  |   |  |   |  |   |  |   |  |   |  |  |  |   |  |   |  |   |  |                             |  |                |  |   |  |                    |  |                   |   |  |  |            |   |             |
| Park Construction Fund                    |    | 15,696,632            |    | 212,833       |    | 4,517,552              |    | 11,179,080          | 28.8%           |                           | 1,308,053         |                | 1,095,220           |    | 14,388,579   |    | 9,871,028   |   |  |   |  |   |  |   |  |   |  |   |  |   |  |   |  |   |  |   |  |  |  |   |  |   |  |   |  |                             |  |                |  |   |  |                    |  |                   |   |  |  |            |   |             |
| MPAC                                      |    | 375,000               |    | 31,250        |    | 343,750                |    | 31,250              | 91.7%           |                           | 31,250            |                | -                   |    | 343,750      |    | -           |   |  |   |  |   |  |   |  |   |  |   |  |   |  |   |  |   |  |   |  |  |  |   |  |   |  |   |  |                             |  |                |  |   |  |                    |  |                   |   |  |  |            |   |             |
| Buildings & Structures                    |    | 12,769,982            |    | -             |    | 4,285,120              |    | 8,484,862           | 33.6%           |                           | 1,064,165         |                | 1,064,165           |    | 11,705,817   |    | 7,420,696   |   |  |   |  |   |  |   |  |   |  |   |  |   |  |   |  |   |  |   |  |  |  |   |  |   |  |   |  |                             |  |                |  |   |  |                    |  |                   |   |  |  |            |   |             |
| MCDC Debt Service Payments                |    | 1,055,000             |    | _             |    | 1,055,000              |    | -                   | 100.0%          |                           | 87,917            |                | 87,917              |    | 967,083      |    | (87,917)    |   |  |   |  |   |  |   |  |   |  |   |  |   |  |   |  |   |  |   |  |  |  |   |  |   |  |   |  |                             |  |                |  |   |  |                    |  |                   |   |  |  |            |   |             |
| MCDC Debt Service I & S                   |    | 663,284               |    | _             |    | 663,284                |    | 0                   | 100.0%          |                           | 55,274            |                | 55,274              |    | 608,010      |    | (55,273)    |   |  |   |  |   |  |   |  |   |  |   |  |   |  |   |  |   |  |   |  |  |  |   |  |   |  |   |  |                             |  |                |  |   |  |                    |  |                   |   |  |  |            |   |             |
| Paying Agent                              |    | 1,000                 |    | _             |    | 400                    |    | 600                 | 40.0%           |                           | 83                |                | 83                  |    | 917          |    | 517         |   |  |   |  |   |  |   |  |   |  |   |  |   |  |   |  |   |  |   |  |  |  |   |  |   |  |   |  |                             |  |                |  |   |  |                    |  |                   |   |  |  |            |   |             |
| Total Non-Departmental                    | \$ | 30,736,819            | \$ | 258,743       | \$ | 11,026,367             | \$ | 19,710,452          | 35.9%           | \$                        |                   | \$             | 2,302,659           | \$ | 28,175,417   | \$ | 17,149,051  |   |  |   |  |   |  |   |  |   |  |   |  |   |  |   |  |   |  |   |  |  |  |   |  |   |  |   |  |                             |  |                |  |   |  |                    |  |                   |   |  |  |            |   |             |
| Total Expenses                            | \$ | 53,590,378            | \$ | 431,058       | \$ | 14,149,008             | \$ | 39,441,370          | 26.4%           | \$                        | 4,465,865         | \$             | 4,020,884           | \$ | 49,124,513   | \$ | 34,975,505  |   |  |   |  |   |  |   |  |   |  |   |  |   |  |   |  |   |  |   |  |  |  |   |  |   |  |   |  |                             |  |                |  |   |  |                    |  |                   |   |  |  |            |   |             |
| Net                                       | \$ | (35,771,353)          | \$ | 1,680,969     | \$ | 6,186,517              |    |                     |                 | \$                        | (2,980,946)       | \$             | 4,661,915           | \$ | (32,790,407) | \$ | 38,976,923  |   |  |   |  |   |  |   |  |   |  |   |  |   |  |   |  |   |  |   |  |  |  |   |  |   |  |   |  |                             |  |                |  |   |  |                    |  |                   |   |  |  |            |   |             |
| EV22 Paginning Fund Palance               | ø  | 61 420 444            |    |               |    |                        |    |                     |                 |                           |                   |                |                     |    |              |    |             |   |  |   |  |   |  |   |  |   |  |   |  |   |  |   |  |   |  |   |  |  |  |   |  |   |  |   |  |                             |  |                |  |   |  |                    |  |                   |   |  |  |            |   |             |
| FY22 Beginning Fund Balance               | \$ | 61,429,111            |    |               |    |                        |    |                     |                 |                           |                   |                |                     |    |              |    |             |   |  |   |  |   |  |   |  |   |  |   |  |   |  |   |  |   |  |   |  |  |  |   |  |   |  |   |  |                             |  |                |  |   |  |                    |  |                   |   |  |  |            |   |             |
| Add FY22 Budgeted Revenue                 |    | 17,819,025            |    |               |    |                        |    |                     |                 |                           |                   |                |                     |    |              |    |             |   |  |   |  |   |  |   |  |   |  |   |  |   |  |   |  |   |  |   |  |  |  |   |  |   |  |   |  |                             |  |                |  |   |  |                    |  |                   |   |  |  |            |   |             |
| Less FY22 Budgeted Expenses               | ¢  | (53,590,378)          |    |               |    |                        |    |                     |                 |                           |                   |                |                     |    |              |    |             |   |  |   |  |   |  |   |  |   |  |   |  |   |  |   |  |   |  |   |  |  |  |   |  |   |  |   |  |                             |  |                |  |   |  |                    |  |                   |   |  |  |            |   |             |
| FY22 Projected Ending Fund Balance        | \$ | 25,657,758            |    |               |    |                        |    |                     |                 |                           |                   |                |                     |    |              |    |             |   |  |   |  |   |  |   |  |   |  |   |  |   |  |   |  |   |  |   |  |  |  |   |  |   |  |   |  |                             |  |                |  |   |  |                    |  |                   |   |  |  |            |   |             |