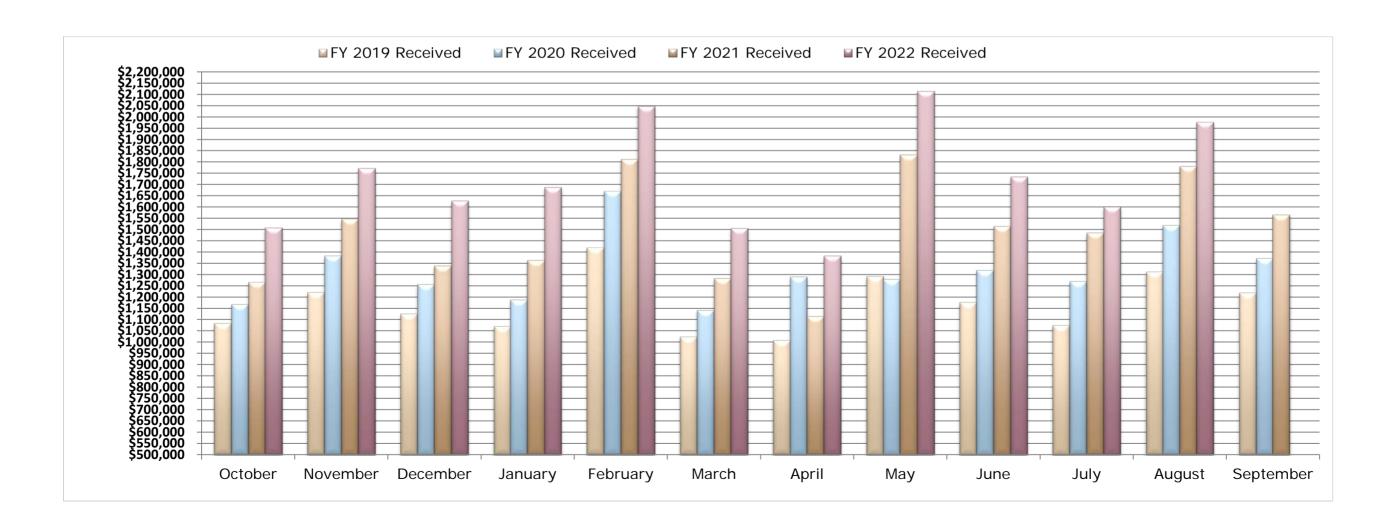

McKinney Community Development Corporation Summary Operating Statement August 2022 (92% of FY Complete)

|                                           |    |                       |    |               |    |                        |    |                     |                 | <b>Monthly Comparison</b> |                   | YTD Comparison |                     |    | ison         |    |             |   |  |   |  |   |  |   |  |   |  |   |  |   |  |   |  |   |  |   |  |  |  |   |  |   |  |   |  |                             |  |                |  |   |  |                    |  |                   |   |  |  |            |   |             |
|-------------------------------------------|----|-----------------------|----|---------------|----|------------------------|----|---------------------|-----------------|---------------------------|-------------------|----------------|---------------------|----|--------------|----|-------------|---|--|---|--|---|--|---|--|---|--|---|--|---|--|---|--|---|--|---|--|--|--|---|--|---|--|---|--|-----------------------------|--|----------------|--|---|--|--------------------|--|-------------------|---|--|--|------------|---|-------------|
| Revenues                                  | F  | FY22 Adopted Budget   |    | •             |    | FY22 Adopted<br>Budget |    | •                   |                 | •                         |                   | •              |                     | •  |              | •  |             | • |  | • |  | • |  | • |  | • |  | • |  | • |  | • |  | • |  | • |  |  |  | • |  | • |  | • |  | MODIDIV ACIUAL Y III ACIUAL |  | Monthly Actual |  | • |  | Budget<br>Received |  | Monthly<br>Budget | 3 |  |  | YTD Budget | Y | ΓD Variance |
| Sales Tax Receipts                        | \$ | 17,749,025            | \$ | 1,977,131     | \$ | 18,940,199             | \$ | (1,191,174)         | 106.7%          | \$                        | 1,479,085         | \$             | 498,046             | \$ | 16,269,940   | \$ | 2,670,259   |   |  |   |  |   |  |   |  |   |  |   |  |   |  |   |  |   |  |   |  |  |  |   |  |   |  |   |  |                             |  |                |  |   |  |                    |  |                   |   |  |  |            |   |             |
| Interest Income                           |    | 70,000                |    | 134,896       |    | 395,326                |    | (325,326)           | 564.8%          |                           | 5,833             |                | 129,063             |    | 64,167       |    | 331,159     |   |  |   |  |   |  |   |  |   |  |   |  |   |  |   |  |   |  |   |  |  |  |   |  |   |  |   |  |                             |  |                |  |   |  |                    |  |                   |   |  |  |            |   |             |
| Contributions & Donations - Other Capital |    | -                     |    | -             |    | 1,000,000              |    | (1,000,000)         | -               |                           | -                 |                | -                   |    | -            |    | 1,000,000   |   |  |   |  |   |  |   |  |   |  |   |  |   |  |   |  |   |  |   |  |  |  |   |  |   |  |   |  |                             |  |                |  |   |  |                    |  |                   |   |  |  |            |   |             |
| Total Revenues                            | \$ | 17,819,025            | \$ | 2,112,027     | \$ | 20,335,524             | \$ | (2,516,499)         | 114.1%          | \$                        | 1,484,919         | \$             | 627,109             | \$ | 16,334,106   | \$ | 4,001,418   |   |  |   |  |   |  |   |  |   |  |   |  |   |  |   |  |   |  |   |  |  |  |   |  |   |  |   |  |                             |  |                |  |   |  |                    |  |                   |   |  |  |            |   |             |
| Expenses                                  | F  | Y22 Adopted<br>Budget | Мо | onthly Actual |    | YTD Actual             |    | Remaining<br>Budget | Budget<br>Spent |                           | Monthly<br>Budget |                | Monthly<br>Variance |    | YTD Budget   | Y. | ΓD Variance |   |  |   |  |   |  |   |  |   |  |   |  |   |  |   |  |   |  |   |  |  |  |   |  |   |  |   |  |                             |  |                |  |   |  |                    |  |                   |   |  |  |            |   |             |
| MCDC Operations                           |    |                       |    |               |    |                        |    |                     |                 |                           |                   |                |                     |    |              |    |             |   |  |   |  |   |  |   |  |   |  |   |  |   |  |   |  |   |  |   |  |  |  |   |  |   |  |   |  |                             |  |                |  |   |  |                    |  |                   |   |  |  |            |   |             |
| Personnel Expense                         | \$ | 305,793               | \$ | 21,368        | \$ | 269,249                | \$ | 36,544              | 88.0%           | \$                        | 25,483            | \$             | 4,114               | \$ | 280,310      | \$ | 11,062      |   |  |   |  |   |  |   |  |   |  |   |  |   |  |   |  |   |  |   |  |  |  |   |  |   |  |   |  |                             |  |                |  |   |  |                    |  |                   |   |  |  |            |   |             |
| Supplies Expense                          |    | 17,250                |    | 65            |    | 1,217                  |    | 16,033              | 7.1%            | Ψ                         | 1,438             | 4              | 1,373               | 4  | 15,813       | Ψ  | 14,595      |   |  |   |  |   |  |   |  |   |  |   |  |   |  |   |  |   |  |   |  |  |  |   |  |   |  |   |  |                             |  |                |  |   |  |                    |  |                   |   |  |  |            |   |             |
| Maintenance Expense                       |    | 2,500                 |    | _             |    | -                      |    | 2,500               | 0.0%            |                           | 208               |                | 208                 |    | 2,292        |    | 2,292       |   |  |   |  |   |  |   |  |   |  |   |  |   |  |   |  |   |  |   |  |  |  |   |  |   |  |   |  |                             |  |                |  |   |  |                    |  |                   |   |  |  |            |   |             |
| Services/Sundry                           |    | 659,953               |    | 19,613        |    | 417,045                |    | 242,908             | 63.2%           |                           | 54,996            |                | 35,383              |    | 604,957      |    | 187,912     |   |  |   |  |   |  |   |  |   |  |   |  |   |  |   |  |   |  |   |  |  |  |   |  |   |  |   |  |                             |  |                |  |   |  |                    |  |                   |   |  |  |            |   |             |
| Capital                                   |    | 83,540                |    | -             |    | _                      |    | 83,540              | 0.0%            |                           | 6,962             |                | (6,962)             |    | 76,578       |    | 76,578      |   |  |   |  |   |  |   |  |   |  |   |  |   |  |   |  |   |  |   |  |  |  |   |  |   |  |   |  |                             |  |                |  |   |  |                    |  |                   |   |  |  |            |   |             |
| Total Administrative                      | \$ | 1,069,036             | \$ | 41,046        | \$ | 687,511                | \$ | 381,525             | 64.3%           | \$                        | 89,086            | \$             | 34,117              | \$ | 979,950      | \$ | 292,438     |   |  |   |  |   |  |   |  |   |  |   |  |   |  |   |  |   |  |   |  |  |  |   |  |   |  |   |  |                             |  |                |  |   |  |                    |  |                   |   |  |  |            |   |             |
| Projects                                  |    |                       |    |               |    |                        |    |                     |                 |                           |                   |                |                     |    |              |    |             |   |  |   |  |   |  |   |  |   |  |   |  |   |  |   |  |   |  |   |  |  |  |   |  |   |  |   |  |                             |  |                |  |   |  |                    |  |                   |   |  |  |            |   |             |
| Community Grants & Projects               | \$ | 21,476,846            | \$ | 114,939       | \$ | 2,311,291              | \$ | 19,165,555          | 10.8%           | \$                        | 1,789,737         | \$             | 1,674,798           | \$ | 19,687,109   | \$ | 17,375,818  |   |  |   |  |   |  |   |  |   |  |   |  |   |  |   |  |   |  |   |  |  |  |   |  |   |  |   |  |                             |  |                |  |   |  |                    |  |                   |   |  |  |            |   |             |
| Capital                                   | Ψ  | 165,255               |    | 14,850        | Ψ  | 101,970                | Ψ  | 63,285              | 0.0%            | Ψ                         | 13,771            | Ψ              | (1,079)             | Ψ  | 151,484      | Ψ  | 49,514      |   |  |   |  |   |  |   |  |   |  |   |  |   |  |   |  |   |  |   |  |  |  |   |  |   |  |   |  |                             |  |                |  |   |  |                    |  |                   |   |  |  |            |   |             |
| Other Project Expenses                    |    | 142,422               |    | 1,480         |    | 21,869                 |    | 120,553             | 15.4%           |                           | 11,869            |                | 10,389              |    | 130,554      |    | 108,684     |   |  |   |  |   |  |   |  |   |  |   |  |   |  |   |  |   |  |   |  |  |  |   |  |   |  |   |  |                             |  |                |  |   |  |                    |  |                   |   |  |  |            |   |             |
| Total Projects                            | \$ | 21,784,523            | \$ | 131,269       | \$ | 2,435,130              | \$ | 19,349,393          | 11.2%           | \$                        | ·                 | \$             | 1,684,108           | \$ | 19,969,146   | \$ | 17,534,016  |   |  |   |  |   |  |   |  |   |  |   |  |   |  |   |  |   |  |   |  |  |  |   |  |   |  |   |  |                             |  |                |  |   |  |                    |  |                   |   |  |  |            |   |             |
| Non-Departmental                          |    |                       |    |               |    |                        |    |                     |                 |                           |                   |                |                     |    |              |    |             |   |  |   |  |   |  |   |  |   |  |   |  |   |  |   |  |   |  |   |  |  |  |   |  |   |  |   |  |                             |  |                |  |   |  |                    |  |                   |   |  |  |            |   |             |
| Administrative Fee to GF                  | \$ | 175,000               | \$ | 14,583        | \$ | 160,417                | \$ | 14,583              | 91.7%           | \$                        | 14,583            | \$             | -                   | \$ | 160,417      | \$ | _           |   |  |   |  |   |  |   |  |   |  |   |  |   |  |   |  |   |  |   |  |  |  |   |  |   |  |   |  |                             |  |                |  |   |  |                    |  |                   |   |  |  |            |   |             |
| Insurance & Risk Fund                     | Ψ  | 921                   | Ψ  | 77            | Ψ  | 844                    | Ψ  | 77                  | 91.7%           | Ψ                         | 77                | Ψ              | _                   | Ψ  | 844          | Ψ  | _           |   |  |   |  |   |  |   |  |   |  |   |  |   |  |   |  |   |  |   |  |  |  |   |  |   |  |   |  |                             |  |                |  |   |  |                    |  |                   |   |  |  |            |   |             |
| Park Construction Fund                    |    | 15,696,632            |    | 212,833       |    | 4,517,552              |    | 11,179,080          | 28.8%           |                           | 1,308,053         |                | 1,095,220           |    | 14,388,579   |    | 9,871,028   |   |  |   |  |   |  |   |  |   |  |   |  |   |  |   |  |   |  |   |  |  |  |   |  |   |  |   |  |                             |  |                |  |   |  |                    |  |                   |   |  |  |            |   |             |
| MPAC                                      |    | 375,000               |    | 31,250        |    | 343,750                |    | 31,250              | 91.7%           |                           | 31,250            |                | -                   |    | 343,750      |    | -           |   |  |   |  |   |  |   |  |   |  |   |  |   |  |   |  |   |  |   |  |  |  |   |  |   |  |   |  |                             |  |                |  |   |  |                    |  |                   |   |  |  |            |   |             |
| Buildings & Structures                    |    | 12,769,982            |    | -             |    | 4,285,120              |    | 8,484,862           | 33.6%           |                           | 1,064,165         |                | 1,064,165           |    | 11,705,817   |    | 7,420,696   |   |  |   |  |   |  |   |  |   |  |   |  |   |  |   |  |   |  |   |  |  |  |   |  |   |  |   |  |                             |  |                |  |   |  |                    |  |                   |   |  |  |            |   |             |
| MCDC Debt Service Payments                |    | 1,055,000             |    | _             |    | 1,055,000              |    | -                   | 100.0%          |                           | 87,917            |                | 87,917              |    | 967,083      |    | (87,917)    |   |  |   |  |   |  |   |  |   |  |   |  |   |  |   |  |   |  |   |  |  |  |   |  |   |  |   |  |                             |  |                |  |   |  |                    |  |                   |   |  |  |            |   |             |
| MCDC Debt Service I & S                   |    | 663,284               |    | _             |    | 663,284                |    | 0                   | 100.0%          |                           | 55,274            |                | 55,274              |    | 608,010      |    | (55,273)    |   |  |   |  |   |  |   |  |   |  |   |  |   |  |   |  |   |  |   |  |  |  |   |  |   |  |   |  |                             |  |                |  |   |  |                    |  |                   |   |  |  |            |   |             |
| Paying Agent                              |    | 1,000                 |    | _             |    | 400                    |    | 600                 | 40.0%           |                           | 83                |                | 83                  |    | 917          |    | 517         |   |  |   |  |   |  |   |  |   |  |   |  |   |  |   |  |   |  |   |  |  |  |   |  |   |  |   |  |                             |  |                |  |   |  |                    |  |                   |   |  |  |            |   |             |
| Total Non-Departmental                    | \$ | 30,736,819            | \$ | 258,743       | \$ | 11,026,367             | \$ | 19,710,452          | 35.9%           | \$                        |                   | \$             | 2,302,659           | \$ | 28,175,417   | \$ | 17,149,051  |   |  |   |  |   |  |   |  |   |  |   |  |   |  |   |  |   |  |   |  |  |  |   |  |   |  |   |  |                             |  |                |  |   |  |                    |  |                   |   |  |  |            |   |             |
| Total Expenses                            | \$ | 53,590,378            | \$ | 431,058       | \$ | 14,149,008             | \$ | 39,441,370          | 26.4%           | \$                        | 4,465,865         | \$             | 4,020,884           | \$ | 49,124,513   | \$ | 34,975,505  |   |  |   |  |   |  |   |  |   |  |   |  |   |  |   |  |   |  |   |  |  |  |   |  |   |  |   |  |                             |  |                |  |   |  |                    |  |                   |   |  |  |            |   |             |
| Net                                       | \$ | (35,771,353)          | \$ | 1,680,969     | \$ | 6,186,517              |    |                     |                 | \$                        | (2,980,946)       | \$             | 4,661,915           | \$ | (32,790,407) | \$ | 38,976,923  |   |  |   |  |   |  |   |  |   |  |   |  |   |  |   |  |   |  |   |  |  |  |   |  |   |  |   |  |                             |  |                |  |   |  |                    |  |                   |   |  |  |            |   |             |
| EV22 Paginning Fund Palance               | ø  | 61 420 444            |    |               |    |                        |    |                     |                 |                           |                   |                |                     |    |              |    |             |   |  |   |  |   |  |   |  |   |  |   |  |   |  |   |  |   |  |   |  |  |  |   |  |   |  |   |  |                             |  |                |  |   |  |                    |  |                   |   |  |  |            |   |             |
| FY22 Beginning Fund Balance               | \$ | 61,429,111            |    |               |    |                        |    |                     |                 |                           |                   |                |                     |    |              |    |             |   |  |   |  |   |  |   |  |   |  |   |  |   |  |   |  |   |  |   |  |  |  |   |  |   |  |   |  |                             |  |                |  |   |  |                    |  |                   |   |  |  |            |   |             |
| Add FY22 Budgeted Revenue                 |    | 17,819,025            |    |               |    |                        |    |                     |                 |                           |                   |                |                     |    |              |    |             |   |  |   |  |   |  |   |  |   |  |   |  |   |  |   |  |   |  |   |  |  |  |   |  |   |  |   |  |                             |  |                |  |   |  |                    |  |                   |   |  |  |            |   |             |
| Less FY22 Budgeted Expenses               | ¢  | (53,590,378)          |    |               |    |                        |    |                     |                 |                           |                   |                |                     |    |              |    |             |   |  |   |  |   |  |   |  |   |  |   |  |   |  |   |  |   |  |   |  |  |  |   |  |   |  |   |  |                             |  |                |  |   |  |                    |  |                   |   |  |  |            |   |             |
| FY22 Projected Ending Fund Balance        | \$ | 25,657,758            |    |               |    |                        |    |                     |                 |                           |                   |                |                     |    |              |    |             |   |  |   |  |   |  |   |  |   |  |   |  |   |  |   |  |   |  |   |  |  |  |   |  |   |  |   |  |                             |  |                |  |   |  |                    |  |                   |   |  |  |            |   |             |