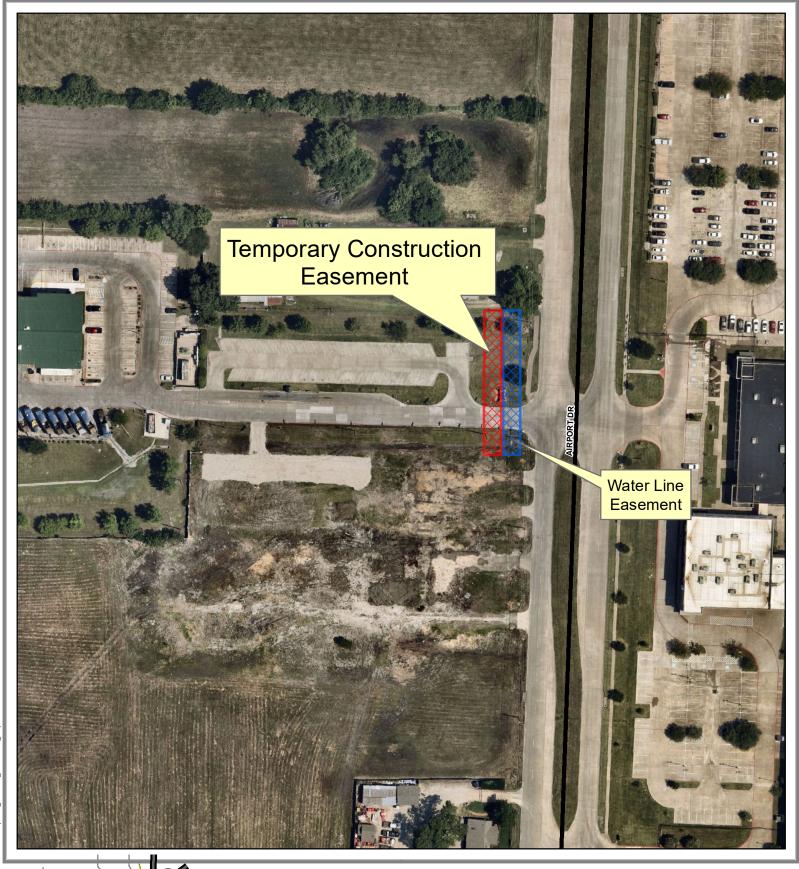

**Location Map** Exhibit "B"

EM 546 & Airport Dr. Water Line Project

Water Line Easement and
Temporary Construction Easement
Map

Source: City of McKinney GIS
Date: 9/1/2022

DISCLAIMER: This map and information contained in it were developed exclusively for use by the City of McKinney, And without liability to the City of McKinney and without liability to the City of McKinney, its officials or employees or reliance on this map by anyone else is at that party's risk McKinney, its officials or employees or reliance on this map by anyone else is at that party's risk officials or employees or reliance which may exist. (5) Vicinity Map