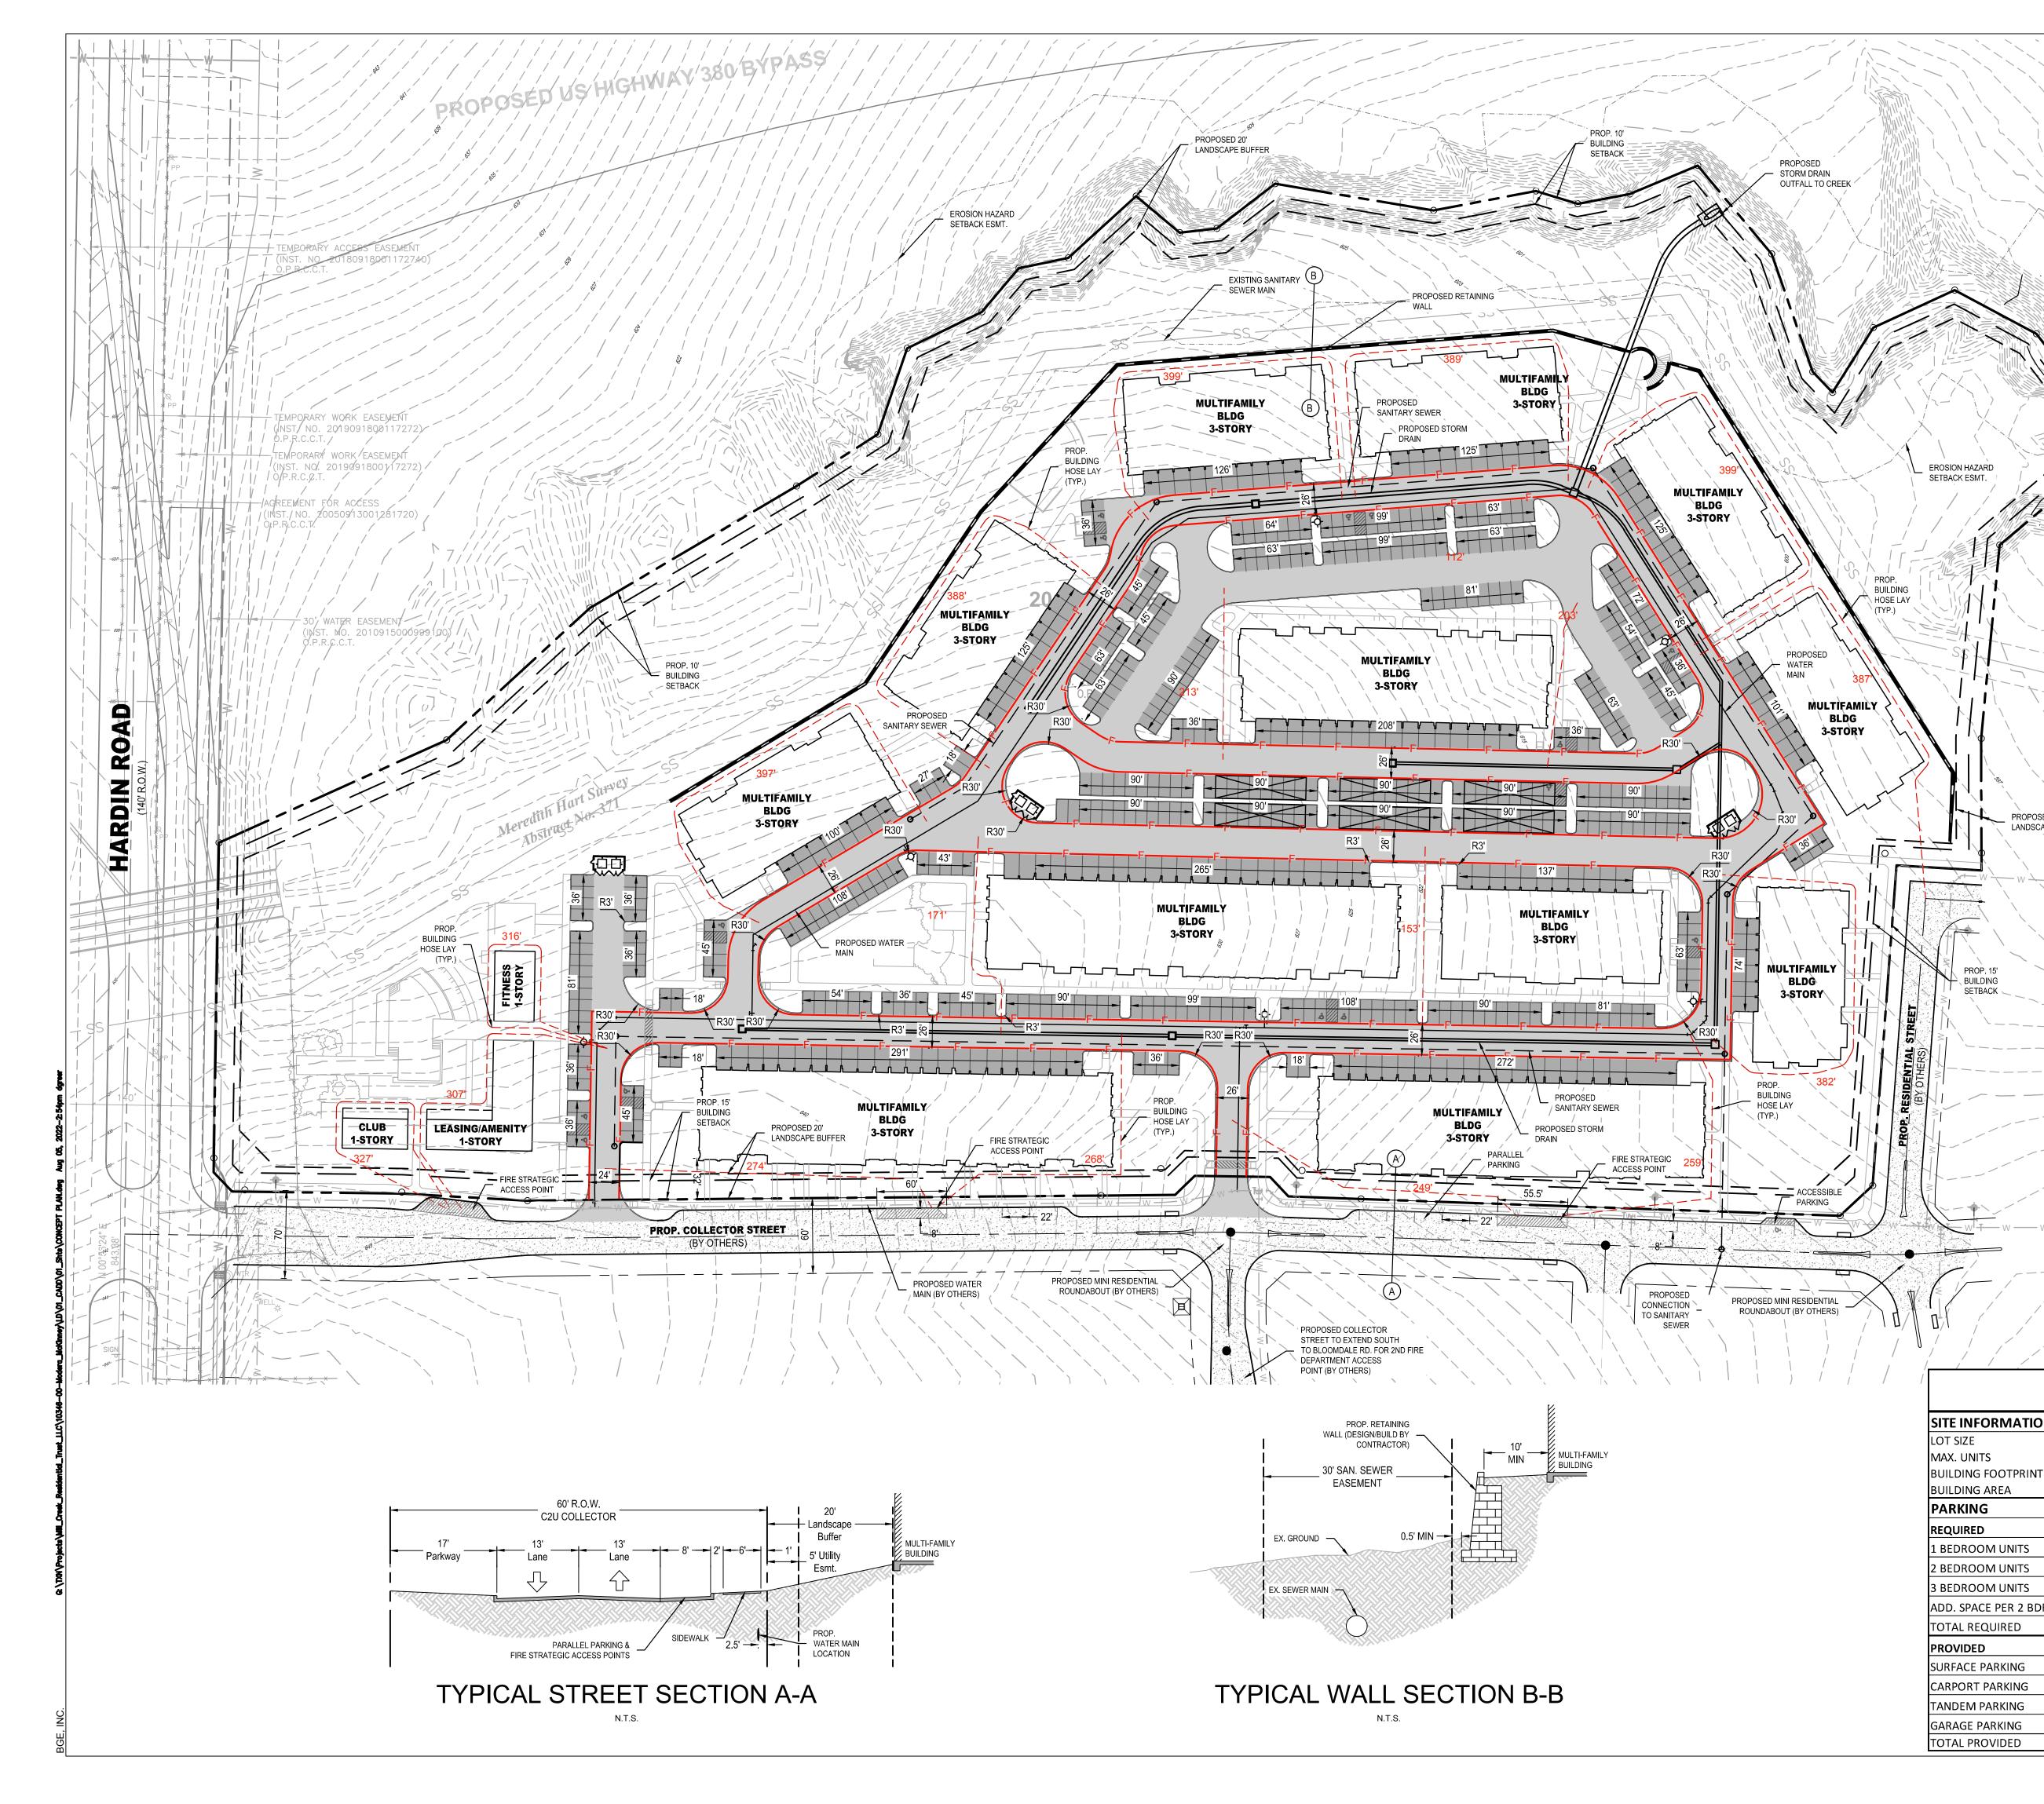

SCALE: 1" = 60'

CITY NOTES

THIS CONCEPT PLAN IS FOR ILLUSTRATIVE PURPOSES ONLY AND SUBJECT TO CHANGE. THIS CONCEPT PLAN, ALONG WITH THE DEVELOPMENT REGULATIONS (FOR PLANNED DEVELOPMENT REQUESTS), ARE INTENDED TO DESCRIBE THE INTENT OF THE PLANNED DEVELOPMENT. SIGNIFICANT DEVIATIONS FROM THIS CONCEPT PLAN, AS DETERMINED BY THE DEVELOPMENT SERVICES DIRECTOR, WILL REQUIRE AN AMENDMENT TO THE CONCEPT PLAN AND, AS NECESSARY, THE DEVELOPMENT REGULATIONS.

## SITE DATA TABLE

SITE INFORMATION 20.26 AC 381 UNITS 154,978 SQ. FEET 573,594 SQ. FEET

882,606 SQ. FEET. 18.8 UNITS/ACRE 18% LOT COVERAGE 0.65 F.A.R.

| REQUIRED               |     |  |
|------------------------|-----|--|
| 1 BEDROOM UNITS        | 238 |  |
| 2 BEDROOM UNITS        | 137 |  |
| 3 BEDROOM UNITS        | 6   |  |
| ADD. SPACE PER 2 BDRMS | 265 |  |
| TOTAL REQUIRED         | 646 |  |
| PROVIDED               |     |  |
| SURFACE PARKING        | 307 |  |
| CARPORT PARKING        | 47  |  |
| TANDEM PARKING         | 154 |  |
| GARAGE PARKING         | 154 |  |
| TOTAL PROVIDED         | 662 |  |