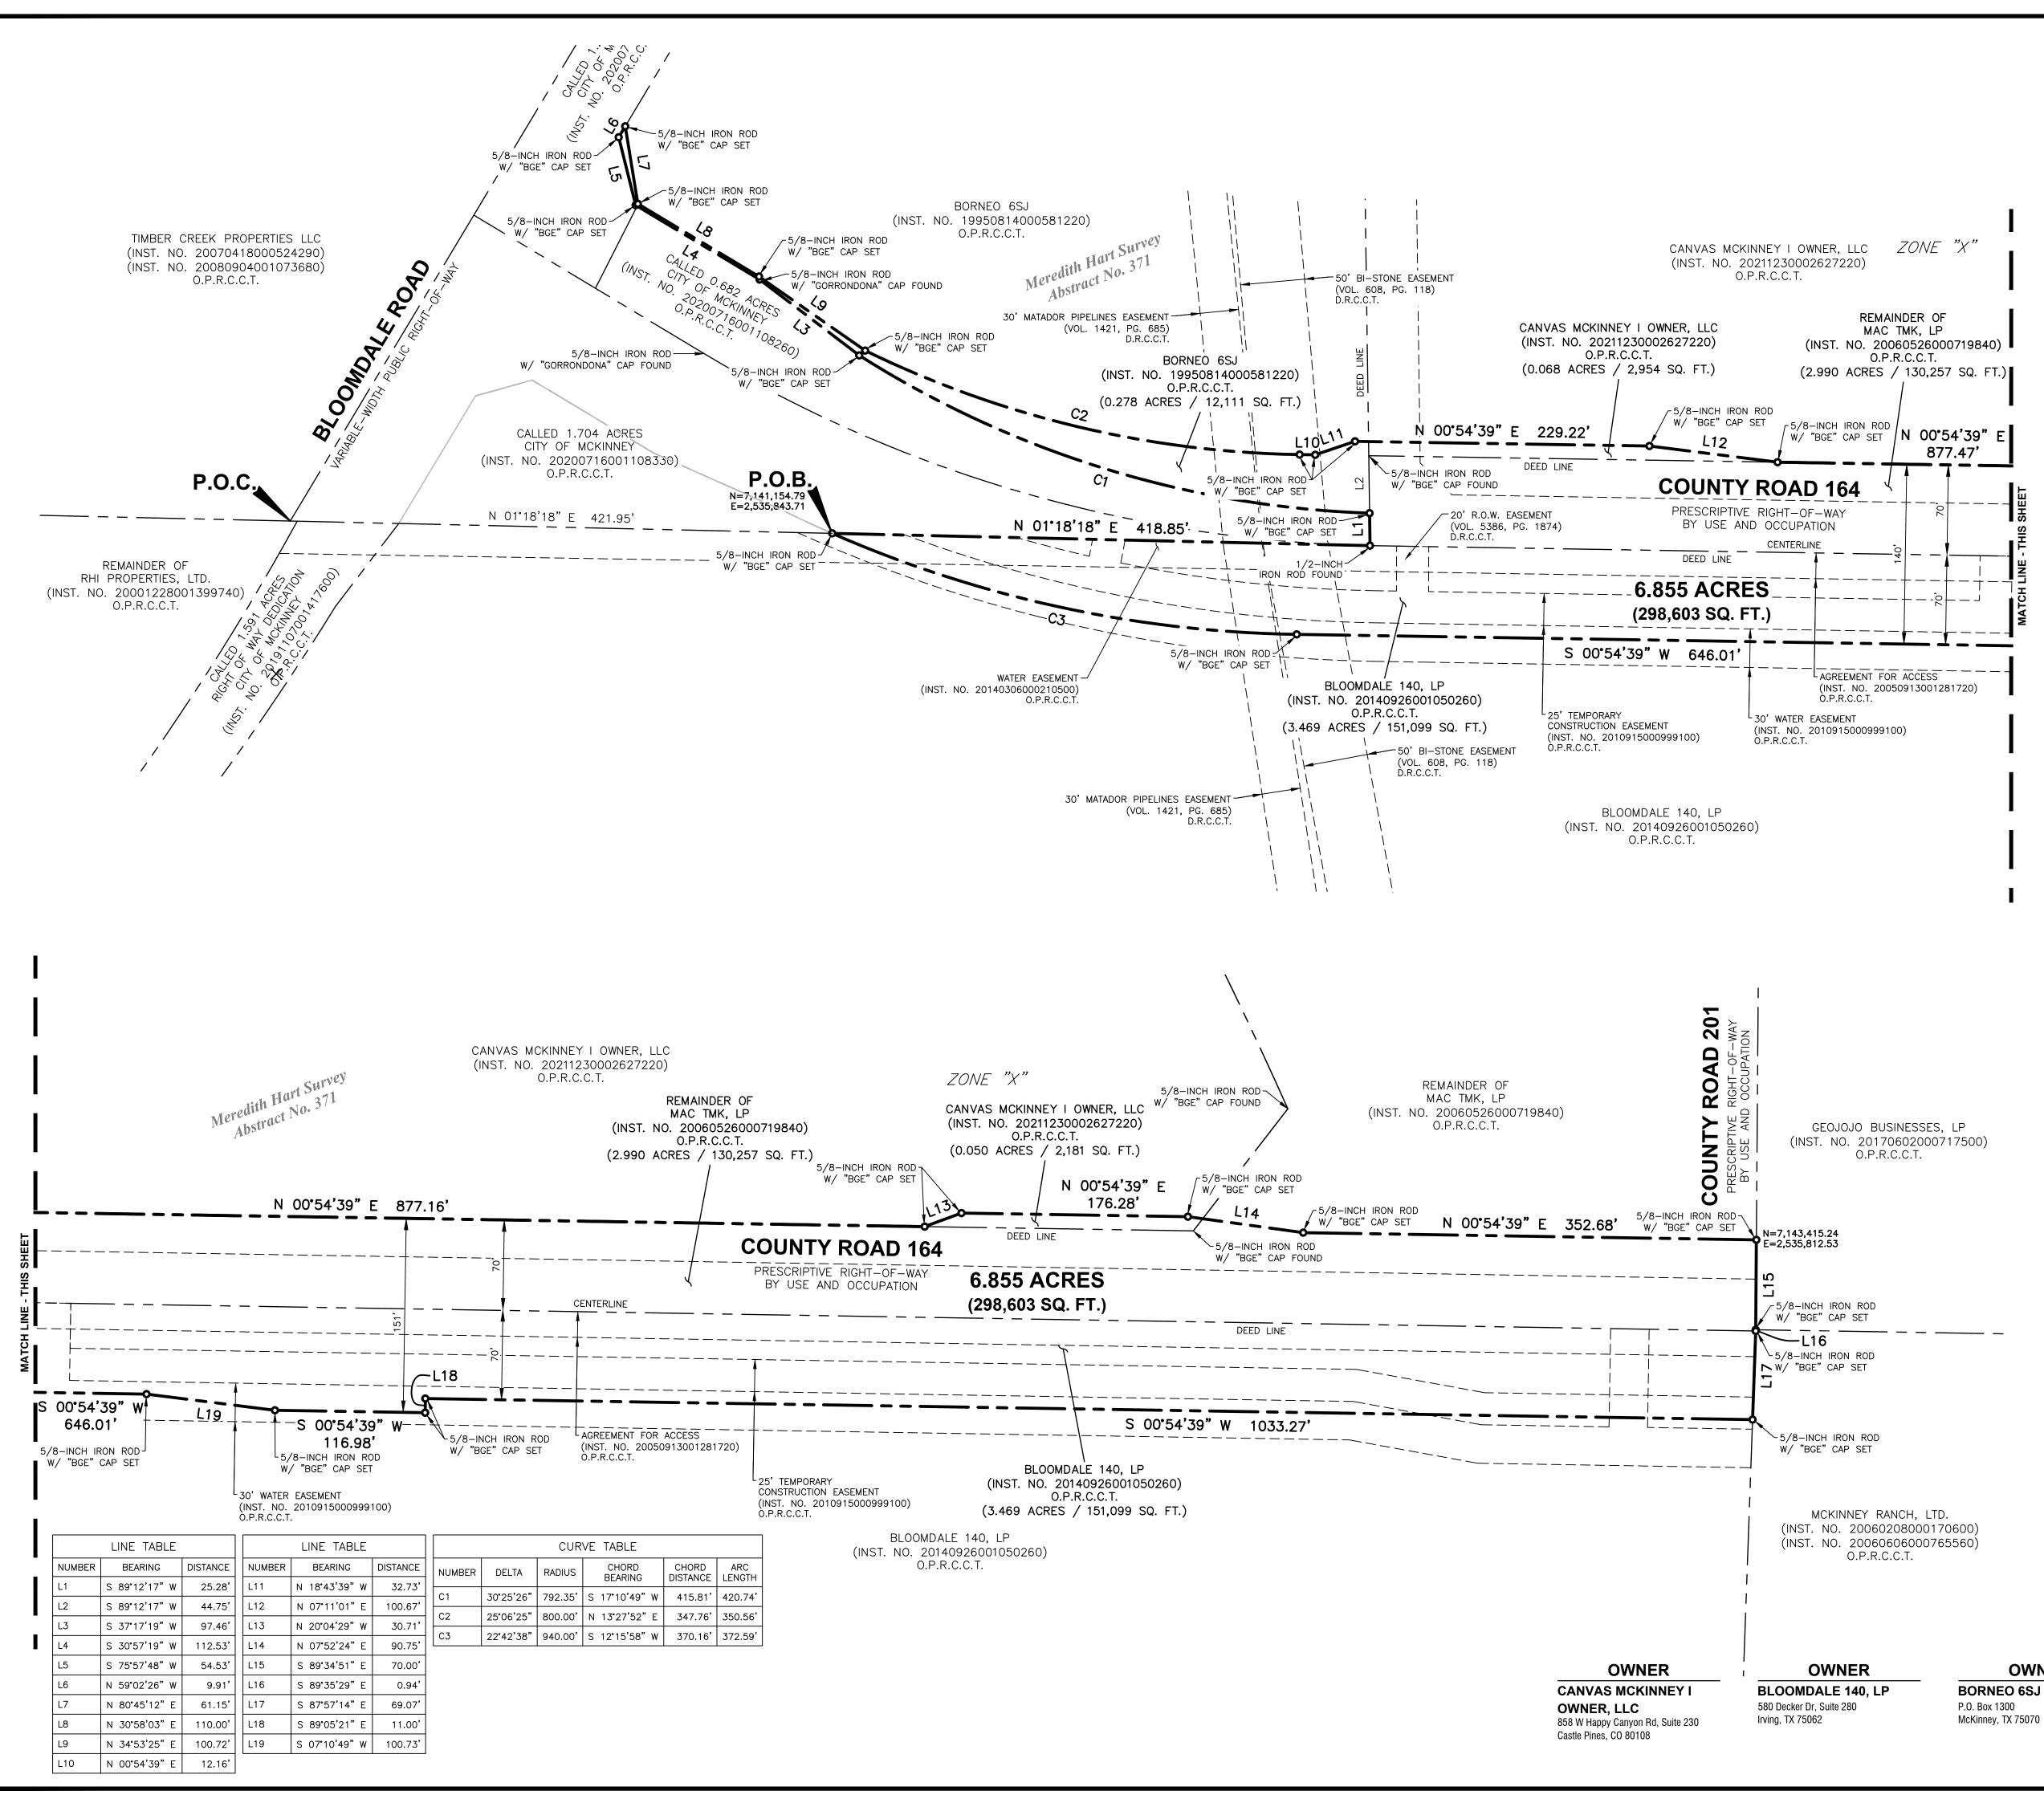

# CONVEYANCE PLAT MCKINNEY HORIZONS HARDIN BOULEVARD

**BEING 6.855 ACRES SITUATED IN THE** MEREDITH HART SURVEY, ABSTRACT NO. 371 CITY OF MCKINNEY ETJ, COLLIN COUNTY, TEXAS AUGUST 2022

SHEET 1 OF 2

SURVEYOR

#### **OWNER'S CERTIFICATE**

STATE OF TEXAS COUNTY OF COLLIN

WHEREAS, Borneo 6SJ, MAC TMK, LP, and Bloomdale 140, LP, and Canvas McKinney I Owner, LLC are the owners of a 6.855-acre (298,603-square-foot) of land situated in the Meredith Hart Survey, Abstract No. 371, City of McKinney, Collin County, Texas; said tract being part of that certain tract of land described and the second structure of the in Special Warranty Deed to Borneo 6SJ recorded in Instrument No. 19950814000581220, part of that certain tract of land described in Special Warranty Dee MAC TMK, LP recorded in Instrument No. 20060526000719840, part of that certain tract of land described in Special Warranty Deed with Vendor's Lie Bloomdale 140, LP recorded in Instrument No. 20140926001050260, and part of that certain tract of land described in Special Warranty Deed to Car McKinney I Owner, LLC recorded in Instrument No. 20211230002627220, all of the Official Public Records of Collin County, Texas, said 6.855-acre tract to more particularly described by metes and bounds as follows:

COMMENCING, at a point for corner in the centerline of Bloomdale Road (a variable-width public right-of-way); said point being the southeast corner of that of 1.704-acre tract described in General Warranty Deed to the City of McKinney recorded in Instrument No. 20200716001108330, the northeast corner of certain tract of land described in Special Warranty Deed to Timber Creek Properties LLC as recorded in Instrument No. 20070418000524290, as affected Correction Special Warranty Deed (with Joinder of Grantee) recorded in Instrument No. 20080904001073680, and in the west line of the remainder of that ce tract of land described in Special Warranty Deed to RHI Properties, LTD. recorded in Instrument No. 20001228001399740, all of said Official Public Records;

THENCE, North 01 degrees 18 minutes 18 seconds East, with the east line of said 1.704-acre City of McKinney tract, the said west line of RHI Properties t the west line of that called 1.591-acre tract of land described in Donation Right-of-Way Warranty Deed to the City of McKinney recorded in Instrument 20191107001417600 of said Official Public Records and the west line of said Bloomdale 140 tract, a distance of 421.95 feet to a 5/8-inch iron rod with "BGE" set for corner at the POINT OF BEGINNING;

THENCE, North 01 degrees 18 minutes 18 seconds East, continuing with the said east line of 1.704-acre City of McKinney tract and the said west lin Bloomdale 140 tract, a distance of 418.85 feet to a 1/2-inch iron rod found for corner; said point being the north corner of said 1.704-acre City of McKinney to the northeast corner of that called 0.682-acre tract described in Special Warranty Deed to the City of McKinney recorded in Instrument No. 2020071600110 of said Official Public Records and the southeast corner of said MAC TMK tract;

THENCE, South 89 degrees 12 minutes 17 seconds West, departing the said west line of Bloomdale 140 tract and with the north line of said 0.682-acre Cit McKinney tract and the south line of said MAC TMK tract, a distance of 25.28 feet to a 5/8-inch iron rod with "BGE" cap set for corner; said point being northwest corner of said 0.682-acre City of McKinney tract, the northeast corner of said Borneo 6SJ tract, and the beginning of a non-tangent curve to the from said point a 5/8-inch iron rod with "BGE" cap found bears South 89 degrees 12 minutes 17 seconds West, a distance of 44.75 feet for the southeast co of said Canvas McKinney I Owner tract;

THENCE, departing the said south line of MAC TMK tract and with the west line of said 0.682-acre City of McKinney tract and the east line of said Bornec tract, the following three (3) calls:

With said curve to the right, having a central angle of 30 degrees 25 minutes 26 seconds, a radius of 792.35 feet, a chord bearing and distance of Sout degrees 10 minutes 49 seconds West, 415.81 feet, and an arc length of 420.74 feet to a 5/8-inch iron rod with "BGE" cap set for corner at the end of curve;

South 37 degrees 17 minutes 19 seconds West, a distance of 97.46 feet to a 5/8-inch iron rod with "GORADONNA" cap found for corner;

South 30 degrees 57 minutes 19 seconds West, a distance of 112.53 feet to a 5/8-inch iron rod with "BGE" cap set for corner; said point being the south corner of said 0.682-acre City of McKinney tract, a southeast corner of said Borneo 6SJ tract, and a northwest corner of that called 1.287-acre tract desc in Special Warranty Deed to the City of McKinney recorded in Instrument No. 20200716001108270 of said Official Public Records;

THENCE, South 75 degrees 57 minutes 48 seconds West, with a southeast line of said Borneo 6SJ tract and a northwest line of said 1.287-acre City of McKir tract, a distance of 54.53 feet to a 5/8-inch iron rod with "BGE" cap set for corner; said point being a southeast corner of said Borneo 6SJ tract and a north corner of said 1.287-acre City of McKinney tract;

THENCE, North 59 degrees 02 minutes 26 seconds West, with the southwest line of said Borneo 6SJ tract and the northeast line of said 1.287-acre Cit McKinney tract, a distance of 9.91 feet to a 5/8-inch iron rod with "BGE" cap set for corner;

THENCE, departing the said southwest line of Borneo 6SJ tract and the said northeast line of 1.287-acre City of McKinney tract, into and across said Borneo tract and said Canvas McKinney I Owner tract, the following thirteen (13) calls:

North 80 degrees 45 minutes 12 seconds East, a distance of 61.15 feet to a 5/8-inch iron rod with "BGE" cap set for corner;

North 30 degrees 58 minutes 03 seconds East, a distance of 110.00 feet to a 5/8-inch iron rod with "BGE" cap set for corner;

North 34 degrees 53 minutes 25 seconds East, a distance of 100.72 feet to a 5/8-inch iron rod with "BGE" cap set for corner at the beginning non-tangent curve to the left;

With said curve to the left, having a central angle of 25 degrees 06 minutes 25 seconds, a radius of 800.00 feet, a chord bearing and distance of Nort degrees 27 minutes 52 seconds East, 347.76 feet, and an arc length of 350.56 feet to a 5/8-inch iron rod with "BGE" cap set for corner at the end of curve:

North 00 degrees 54 minutes 39 seconds East, a distance of 12.16 feet to a 5/8-inch iron rod with "BGE" cap set for corner;

North 18 degrees 43 minutes 39 seconds West, a distance of 32.73 feet to a 5/8-inch iron rod with "BGE" cap set for corner;

North 00 degrees 54 minutes 39 seconds East, a distance of 229.22 feet to a 5/8-inch iron rod with "BGE" cap set for corner;

North 07 degrees 11 minutes 01 seconds East, a distance of 100.67 feet to a 5/8-inch iron rod with "BGE" cap set for corner;

North 00 degrees 54 minutes 39 seconds East, a distance of 877.16 feet to a 5/8-inch iron rod with "BGE" cap set for corner;

North 20 degrees 04 minutes 29 seconds West, a distance of 30.71 feet to a 5/8-inch iron rod with "BGE" cap set for corner;

North 00 degrees 54 minutes 39 seconds East, a distance of 176.28 feet to a 5/8-inch iron rod with "BGE" cap set for corner;

North 07 degrees 52 minutes 24 seconds East, a distance of 90.75 feet to a 5/8-inch iron rod with "BGE" cap set for corner;

North 00 degrees 54 minutes 39 seconds East, a distance of 352.68 feet to a 5/8-inch iron rod with "BGE" cap set for corner in the approximate centerlin County Road 201 (a prescriptive right-of-way by use and occupation); said point being in the north line of said MAC TMK tract and in the south line of certain tract of land described in Special Warranty Deed to Geojojo Businesses, LP recorded in Instrument No. 20170602000717500 of said Official P Records;

THENCE, South 89 degrees 34 minutes 51 seconds East, with the said north line of MAC TMK tract and the said south line of Geojojo tract, a distance of 7 feet to a 5/8-inch iron rod with "BGE" cap set for corner; said point being the southeast corner of said Geojojo tract and the southwest corner of that certain of land described in Special Warranty Deed with Vendor's Lien to McKinney Ranch, Ltd. recorded in Instrument No. 20060208000170600 and affected by Sp Warranty Deed with Vendor's Lien recorded in 20060606000765560, both of said Official Public Records;

THENCE, South 89 degrees 35 minutes 29 seconds East, continuing with the said north line of MAC TMK tract and with the south line of said McKinney Ra tract, a distance of 0.94 feet to a 5/8-inch iron rod with "BGE" cap set for corner; said point being the northeast corner of said MAC TMK tract and the north corner of said Bloomdale 140 tract;

THENCE, South 87 degrees 57 minutes 14 seconds East, with the south line of McKinney Ranch tract and the north line of said Bloomdale 140 tract, a dista of 69.07 feet to a 5/8-inch iron rod with "BGE" cap set for corner;

THENCE, departing the said south line of McKinney Ranch tract and the said north line of Bloomdale 140 tract, into and across said Bloomdale 140 tract following six (6) calls:

South 00 degrees 54 minutes 39 seconds West, a distance of 1,033.27 feet to a 5/8-inch iron rod with "BGE" cap set for corner;

South 89 degrees 05 minutes 21 seconds East, a distance of 11.00 feet to a 5/8-inch iron rod with "BGE" cap set for corner;

South 00 degrees 54 minutes 39 seconds West, a distance of 116.98 feet to a 5/8-inch iron rod with "BGE" cap set for corner;

South 07 degrees 10 minutes 49 seconds West, a distance of 100.73 feet to a 5/8-inch iron rod with "BGE" cap set for corner;

South 00 degrees 54 minutes 39 seconds West, a distance of 646.01 feet to a 5/8-inch iron rod with "BGE" cap set for corner;

THENCE, with said tangent curve to the right, having a central angle of 22 degrees 42 minutes 38 seconds, a radius of 940.00 feet, a chord bearing and distance of South 12 degrees 15 minutes 58 seconds West, 370.16 feet, and an arc length of 372.59 feet to the POINT OF BEGINNING and containing 6.855 acres or 298,603 square feet of land, more or less.