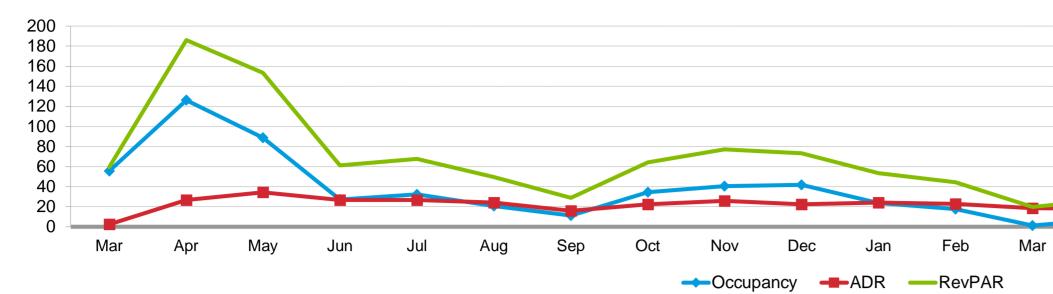

## Tab 2 - Trend McKinney, TX+

McKinney CVB For the Month of August 2022

## Monthly Percent Change

| Concernance (17)         Notice (17)                                                                                                                           |                      |        |        |        |        |        |        |        |        |        |        |                                       |        |        |        |        |        |        |        |         |              |         |         |                 |          |
|--------------------------------------------------------------------------------------------------------------------------------------------------------------------------------------------------------------------------------------------------------------------------------------------------------------------------------------------------------------------------------------------------------------------------------------------------------------------------------------------------------------------------------------------------------------------------------------------------------------------------------------------------------------------------------------------------------------------------------------------------------------------------------------------------------------------------------------------------------------------------------------------------------------------------------------------------------------------------------------------------------------------------------------------------------------------------------------------------------------------------------------------------------------------------------------------------------------------------------------------------------------------------------------------------------------------------------------------------------------------------------------------------------------------------------------------------------------------------------------------------------------------------------------------------------------------------------|----------------------|--------|--------|--------|--------|--------|--------|--------|--------|--------|--------|---------------------------------------|--------|--------|--------|--------|--------|--------|--------|---------|--------------|---------|---------|-----------------|----------|
| Intervery         No.         0.0         0.3         0.3         0.0         0.3         0.0         0.3         0.0         0.3         0.0         0.3         0.0         0.3         0.0         0.3         0.0         0.3         0.0         0.3         0.0         0.3         0.2         0.3         0.3         0.3         0.3         0.3         0.3         0.3         0.3         0.3         0.3         0.3         0.3         0.3         0.3         0.3         0.3         0.3         0.3         0.3         0.3         0.3         0.3         0.3         0.3         0.3         0.3         0.3         0.3         0.3         0.3         0.3         0.3         0.3         0.3         0.3         0.3         0.3         0.3         0.3         0.3         0.3         0.3         0.3         0.3         0.3         0.3         0.3         0.3         0.3         0.3         0.3         0.3         0.3         0.3         0.3         0.3         0.3         0.3         0.3         0.3         0.3         0.3         0.3         0.3         0.3         0.3         0.3         0.3         0.3         0.3         0.3         0.3         0                                                                                                                                                                                                                                                                                                                                                                        | Occupancy (%)        |        |        |        |        | 20     | 21     |        |        |        |        |                                       |        |        | 20     | )22    |        |        |        |         | Year To Date |         | Ru      | nning 12 Months | <i>i</i> |
| List Wei         460         32.5         32.5         32.5         32.5         32.5         32.5         42.5         43.5         43.6         40.7         13.5         77.0         67.5         71.7         67.5         71.7         67.5         72.5         72.5         72.5         72.5         72.5         72.5         72.5         72.5         72.5         72.5         72.5         72.5         72.5         72.5         72.5         72.5         72.5         72.5         72.5         72.5         72.5         72.5         72.5         72.5         72.5         72.5         72.5         72.5         72.5         72.5         72.5         72.5         72.5         72.5         72.5         72.5         72.5         72.5         72.5         72.5         72.5         72.5         72.5         72.5         72.5         72.5         72.5         72.5         72.5         72.5         72.5         72.5         72.5         72.5         72.5         72.5         72.5         72.5         72.5         72.5         72.5         72.5         72.5         72.5         72.5         72.5         72.5         72.5         72.5         72.5         72.5         72.5         72.5                                                                                                                                                                                                                                                                                                                                         |                      | Mar    | Apr    | Мау    | Jun    | Jul    | Aug    | Sep    | Oct    | Nov    | Dec    | Jan                                   | Feb    | Mar    | Apr    | Мау    | Jun    | Jul    | Aug    | 2020    | 2021         | 2022    | 2020    | 2021            | 2022     |
| Present Grave       Sy7       U.1       0.99       Y2       Su1       A.25       1.2       3.93       0.6       4.7       2.0       1.7       1.3       7.7       2.3       1.60       1.2       1.50       1.3       1.7       2.3       1.60       1.2       1.50       1.50       1.50       1.50       1.50       1.50       1.50       1.50       1.50       1.50       1.50       1.50       1.50       1.50       1.50       1.50       1.50       1.50       1.50       1.50       1.50       1.50       1.50       1.50       1.50       1.50       1.50       1.50       1.50       1.50       1.50       1.50       1.50       1.50       1.50       1.50       1.50       1.50       1.50       1.50       1.50       1.50       1.50       1.50       1.50       1.50       1.50       1.50       1.50       1.50       1.50       1.50       1.50       1.50       1.50       1.50       1.50       1.50       1.50       1.50       1.50       1.50       1.50       1.50       1.50       1.50       1.50       1.50       1.50       1.50       1.50       1.50       1.50       1.50       1.50       1.50       1.50       1.50                                                                                                                                                                                                                                                                                                                                                                                                                             | This Year            | 70.0   | 67.8   | 71.7   | 66.9   | 70.5   | 63.2   | 62.8   | 70.5   | 68.5   | 63.7   | 61.6                                  | 69.7   | 70.9   | 73.0   | 73.4   | 76.7   | 71.3   | 63.8   | 49.1    | 64.9         | 70.0    | 53.7    | 60.1            | 68.8     |
| AR       No       No <th< td=""><td>Last Year</td><td>45.0</td><td>30.0</td><td>38.0</td><td>52.6</td><td>53.3</td><td>52.4</td><td>56.4</td><td>52.5</td><td>48.7</td><td>45.0</td><td>49.8</td><td>59.2</td><td>70.0</td><td>67.8</td><td>71.7</td><td>66.9</td><td>70.5</td><td>63.2</td><td>70.6</td><td>49.1</td><td>64.9</td><td>69.0</td><td>53.7</td><td>60.1</td></th<>                                                                                                                                                                          | Last Year            | 45.0   | 30.0   | 38.0   | 52.6   | 53.3   | 52.4   | 56.4   | 52.5   | 48.7   | 45.0   | 49.8                                  | 59.2   | 70.0   | 67.8   | 71.7   | 66.9   | 70.5   | 63.2   | 70.6    | 49.1         | 64.9    | 69.0    | 53.7            | 60.1     |
| Num         Num         Num         And         Ang         Sep         Jun         Peb         Num         Ang         Ang <td>Percent Change</td> <td>55.7</td> <td>126.1</td> <td>88.9</td> <td>27.3</td> <td>32.1</td> <td>20.5</td> <td>11.2</td> <td>34.3</td> <td>40.6</td> <td>41.7</td> <td>23.6</td> <td>17.7</td> <td>1.3</td> <td>7.7</td> <td>2.3</td> <td>14.6</td> <td>1.2</td> <td>1.0</td> <td>-30.4</td> <td>32.2</td> <td>7.8</td> <td>-22.1</td> <td>11.9</td> <td>14.4</td>       | Percent Change       | 55.7   | 126.1  | 88.9   | 27.3   | 32.1   | 20.5   | 11.2   | 34.3   | 40.6   | 41.7   | 23.6                                  | 17.7   | 1.3    | 7.7    | 2.3    | 14.6   | 1.2    | 1.0    | -30.4   | 32.2         | 7.8     | -22.1   | 11.9            | 14.4     |
| Num         Num         Ant         Ang         Sop         Ord         May         Ope         May         Ang         May         May <td></td>                                                                                                                  |                      |        |        |        |        |        |        |        |        |        |        |                                       |        |        |        |        |        |        |        |         |              |         |         |                 |          |
| Tex No.         Mar.         Aur.         Mar.                                                                                                                                                                                                                                                                                                                                         | ADR                  |        |        |        |        | 20     | 21     |        |        |        |        |                                       |        |        | 20     | )22    |        |        |        |         | Year To Date |         | Ru      | nning 12 Months | <i>i</i> |
| $ \begin{array}{  c c c c c c c c c c c c c c c c c c $                                                                                                                                                                                                                                                                                                                                                                                                                                                                                                                                                                                                                                                                                                                                                                                                                                                                                                                                                                                                                                                                                                                                                                                                                                                                                                                                                                                                                                                                                                                        |                      |        |        | May    |        |        |        |        |        |        |        | Jan                                   |        |        |        |        |        |        | Aug    | 2020    |              | 2022    |         |                 |          |
| Percent Charge       2.3       9.8       9.4.3       9.8       9.4.3       9.8       9.4.4       9.4.2       9.2.6       9.2.6       9.2.6       9.2.6       9.2.6       9.2.6       9.2.6       9.2.6       9.2.6       9.2.6       9.2.6       9.2.6       9.2.6       9.2.6       9.2.6       9.2.6       9.2.6       9.2.6       9.2.6       9.2.6       9.2.6       9.2.6       9.2.6       9.2.6       9.2.6       9.2.6       9.2.6       9.2.6       9.2.6       9.2.6       9.2.6       9.2.6       9.2.6       9.2.6       9.2.6       9.2.6       9.2.6       9.2.6       9.2.6       9.2.6       9.2.6       9.2.6       9.2.6       9.2.6       9.2.6       9.2.6       9.2.6       9.2.6       9.2.6       9.2.6       9.2.6       9.2.6       9.2.6       9.2.6       9.2.6       9.2.6       9.2.6       9.2.6       9.2.6       9.2.6       9.2.6       9.2.6       9.2.6       9.2.6       9.2.6       9.2.6       9.2.6       9.2.6       9.2.6       9.2.6       9.2.6       9.2.6       9.2.6       9.2.6       9.2.6       9.2.6       9.2.6       9.2.6       9.2.6       9.2.6       9.2.6       9.2.6       9.2.6       9.2.6       9.2.6       9.2.6       9.2.6 <t< td=""><td></td><td></td><td></td><td></td><td></td><td></td><td></td><td></td><td></td><td></td><td></td><td></td><td></td><td></td><td></td><td></td><td></td><td></td><td></td><td></td><td></td><td></td><td></td><td></td><td></td></t<>                                                                                                                                    |                      |        |        |        |        |        |        |        |        |        |        |                                       |        |        |        |        |        |        |        |         |              |         |         |                 |          |
| Number         Numer         Numer         Numer <td></td> <td>74.19</td> <td></td> |                      | 74.19  |        |        |        |        |        |        |        |        |        |                                       |        |        |        |        |        |        |        |         |              |         |         |                 |          |
| Virt Alst         Apr         A                                                                                                                                                                                                                                                                                                                                                                        | Percent Change       | 2.3    | 26.5   | 34.3   | 26.6   | 26.7   | 24.2   | 15.8   | 22.3   | 26.0   | 22.4   | 24.0                                  | 22.8   | 18.5   | 17.9   | 14.3   | 11.9   | 3.8    | 3.4    | -10.0   | 12.5         | 13.3    | -6.3    | 4.7             | 15.2     |
| Virt Alst         Apr         A                                                                                                                                                                                                                                                                                                                                                                        |                      |        |        |        |        |        |        |        |        |        |        |                                       |        |        |        |        |        |        |        |         |              |         |         |                 |          |
| $ \begin{array}{ c c c c c c c c c c c c c c c c c c c$                                                                                                                                                                                                                                                                                                                                                                                                                                                                                                                                                                                                                                                                                                                                                                                                                                                                                                                                                                                                                                                                                                                                                                                                                                                                                                                                                                                                                                                                                                                        | RevPAR               |        |        |        |        |        |        |        | •      |        | _      |                                       |        |        |        |        |        |        |        |         |              |         |         | -               |          |
| Last Year         33.8         1660         24.06         07.01         33.17         36.35         46.37         63.07         33.31         30.26         33.42         42.51         53.16         61.00         50.46         63.35         64.30         62.65         55.31         64.30         62.65         55.31         64.30         62.65         55.31         64.30         62.65         55.31         64.30         62.65         55.31         64.30         62.65         55.31         64.06         27.10         43.67         44.67         72.44         73.3         44.55         20.0         26.91         93.2         5.0         44.57         44.57         44.57         44.57         44.57         44.57         44.57         44.57         44.57         44.57         44.57         44.57         44.57         44.57         44.57         44.57         44.57         44.57         44.57         44.57         44.57         44.57         44.57         44.57         44.57         44.57         44.57         44.57         44.57         44.57         44.57         44.57         44.57         44.57         47.10         44.57         47.10         44.57         47.10         44.57         47.10         44.57         47                                                                                                                                                                                                                                                                                                | This Veer            |        |        |        |        |        |        | •      |        |        |        |                                       |        |        | •      |        |        |        |        |         |              |         |         |                 |          |
| Persame Denge       93.3       198.0       193.6       61.2       67.4       4.06       20.7       71.1       73.4       83.3       44.5       20.0       26.9       16.8       26.2       5.0       4.44       -57.3       4.68       22.1       17.2       31.8         Supply       Mer       Apr       Mar       Jun       Ju                                                                                                                                                                                                                                                                                                                                                                                                                                                                |                      |        |        |        |        |        |        |        |        |        |        |                                       |        |        |        |        |        |        |        |         |              |         |         |                 |          |
| Supply         Mar         Mary         Mary <t< td=""><td></td><td></td><td></td><td></td><td></td><td></td><td></td><td></td><td></td><td></td><td></td><td></td><td></td><td></td><td></td><td></td><td></td><td></td><td></td><td></td><td></td><td></td><td></td><td></td><td></td></t<>                                                                                          |                      |        |        |        |        |        |        |        |        |        |        |                                       |        |        |        |        |        |        |        |         |              |         |         |                 |          |
| Strapp         Mar         Ar         Ar         Ar         Mar         Ar         Mar         Ar         Mar         Ar         Mar         Ar         Mar         Ar                                                                                                                                                                                                                                                                                                                                                                                                   | Percent Change       | 59.3   | 186.0  | 153.0  | 01.2   | 67.4   | 49.0   | 20.7   | 64.3   | 77.1   | 73.4   | 53.3                                  | 44.5   | 20.0   | 20.9   | 16.9   | 28.2   | 5.0    | 4.4    | -37.3   | 48.0         | 22.1    | -27.0   | 17.2            | 31.8     |
| Strapp         Narr         Arr         Narr         Arr         Narr         Arr         Narr         Arr         Narr         Arr         Narr         Strap          Strap         S                                                                                                                                                                                                                                                                                                            |                      |        |        |        |        | 20     | 21     |        |        |        |        |                                       |        |        | 20     | 122    |        |        |        |         | Vear To Date |         | Bu      | nning 12 Months |          |
| This Year         48,670         47,100         48,670         47,100         48,670         47,100         48,670         47,100         48,670         47,100         48,670         47,100         48,670         47,100         48,670         47,100         48,670         47,100         48,670         47,100         48,670         47,100         48,670         47,100         48,670         47,100         48,670         47,100         48,670         47,100         48,670         47,100         48,670         47,100         48,670         47,100         48,670         47,100         48,670         47,100         48,670         47,100         48,670         47,100         48,670         47,100         48,670         47,100         48,670         47,100         48,670         47,100         48,670         47,100         48,670         47,100         48,670         47,100         48,670         47,100         48,670         47,100         48,670         47,100         48,670         47,100         48,670         47,100         48,670         47,100         48,670         47,100         48,670         47,100         48,670         47,100         48,670         47,100         48,670         47,100         48,670         47,100         48,670         47,1                                                                                                                                                                                                                                                            | Supply               | Mar    | Apr    | May    | Jun    |        |        | Sen    | Oct    | Nov    | Dec    | Jan                                   | Feb    | Mar    |        |        | Jun    | .lul   | Aug    | 2020    |              | 2022    |         | -               |          |
| Last Year       48.670       47.100       48.670       47.100       48.670       47.100       48.670       47.100       48.670       47.100       48.670       47.100       48.670       47.100       48.670       47.100       48.670       47.100       48.670       47.100       48.670       47.100       48.670       47.100       48.670       47.100       48.670       47.100       48.670       47.100       48.670       47.100       48.670       47.100       48.670       47.100       48.670       47.100       48.670       47.100       48.670       47.100       48.670       47.100       48.670       47.100       48.670       47.100       48.670       47.100       48.670       47.100       48.670       47.100       48.670       47.100       48.670       47.100       48.670       47.100       48.670       47.100       48.670       47.100       48.670       47.100       48.670       47.100       48.670       47.100       48.670       47.100       48.670       47.100       48.670       47.100       48.670       47.100       48.670       47.100       48.670       47.100       48.670       47.100       48.670       47.100       48.670       47.100       48.670       47.100       48.670 <td>This Year</td> <td></td> <td></td> <td>•</td> <td></td> <td></td> <td></td> <td>•</td> <td></td> <td></td> <td></td> <td></td> <td></td> <td></td> <td>•</td> <td></td>                                                                 | This Year            |        |        | •      |        |        |        | •      |        |        |        |                                       |        |        | •      |        |        |        |        |         |              |         |         |                 |          |
| Percent Change       0.0       0.0       0.0       0.0       0.0       0.0       0.0       0.0       0.0       0.0       0.0       0.0       0.0       0.0       0.0       0.0       0.0       0.0       0.0       0.0       0.0       0.0       0.0       0.0       0.0       0.0       0.0       0.0       0.0       0.0       0.0       0.0       0.0       0.0       0.0       0.0       0.0       0.0       0.0       0.0       0.0       0.0       0.0       0.0       0.0       0.0       0.0       0.0       0.0       0.0       0.0       0.0       0.0       0.0       0.0       0.0       0.0       0.0       0.0       0.0       0.0       0.0       0.0       0.0       0.0       0.0       0.0       0.0       0.0       0.0       0.0       0.0       0.0       0.0       0.0       0.0       0.0       0.0       0.0       0.0       0.0       0.0       0.0       0.0       0.0       0.0       0.0       0.0       0.0       0.0       0.0       0.0       0.0       0.0       0.0       0.0       0.0       0.0       0.0       0.0       0.0       0.0       0.0       0.0       0.0                                                                                                                                                                                                                                                                                                                                                                                                                                                                       |                      |        |        |        |        |        |        |        |        |        |        | -                                     |        |        |        |        |        |        | -      |         |              |         |         |                 |          |
| Nor         Solution                                                                                                                                                                                                               |                      | 0.0    |        |        |        |        |        |        |        |        |        |                                       |        |        |        |        |        |        |        |         |              |         |         |                 |          |
| Definition         Mar         Apr         May         Jun         Jul         Aug         Sep         Oct         Nov         Dec         Jan         Feb         Mar         Apr         May         Jun         Jul         Aug         Sep         Oct         Nov         Dec         Jan         Feb         Mar         Apr         May         Jun         Jul         Aug         Sep         Oct         Nov         Dec         Jan         Feb         Mar         Apr         May         Jun         Jul         Aug         Sep         Oct         Nov         Dec         Jan         Feb         Mar         Apr         May         Jul         Aug         Sep         Oct         Nov         Dec         Jan         Sep                                                                                                                                                                                                                                                                                                                                                                                 |                      |        |        |        |        |        |        |        |        |        |        |                                       |        |        |        |        |        |        |        |         |              |         |         |                 |          |
| Mar         Apr         May         Jun         Jul         Aug         Spe         Oct         Nov         Dec         Jan         Apr         May         Jun         Jul         Aug         Spe         Oct         Nov         Dec         Jan         Apr         May         Jun         Jul         Aug         Spe         Oct         Nov         Dec         Jan         Apr         May         Jun         Jul         Aug         Spe         Spec                                                                                                                                                                                                                                                                                                                                                       | Domand               |        |        |        |        | 20     | 21     |        |        |        |        |                                       |        |        | 20     | )22    |        |        |        |         | Year To Date |         | Ru      | nning 12 Months | وَ ا     |
| Last Year       21,866       14,116       18,478       24,762       25,57       26,517       26,562       22,552       21,855       24,233       26,033       34,066       31,916       34,897       31,520       34,296       30,742       23,21       18,739       247,703       341,510       308,004       344,658         Percent Change       55.7       126.1       88.9       27.3       32.1       20.5       11.2       34.3       40.6       41.7       31.9       25.5       8.0       31,916       34,897       31,520       34,296       30,742       23.4116       187,399       247,703       341,50       344,658       -9.8       11.9       9.5       -9.8       11.9       9.5         Revenue       Mar       Apr                                                                                                                                                                                                                                                                                                                                                                                                                         | Demanu               | Mar    | Apr    | Мау    | Jun    | Jul    | Aug    | Sep    | Oct    | Nov    | Dec    | Jan                                   | Feb    | Mar    | Apr    | Мау    | Jun    | Jul    | Aug    | 2020    | 2021         | 2022    | 2020    | 2021            | 2022     |
| Percent Change       55.7       126.1       88.9       27.3       32.1       20.5       11.2       34.3       40.6       41.7       31.9       25.5       8.0       14.9       9.2       22.3       7.9       7.7       -20.0       32.2       15.0       -9.8       11.9       19.5         Revenue       Mar       Apr       May       Jul       Aug       Sep       Oct       Nov       Dec       Jul       Apr       Mar       Aug       Sep       2.686,587       2.690,368       3,810,726       3,408,688       3,705,645       3,843,390       3,483,559       2.948,318       1.9       19.5         This Year       2.686,597       2.517,839       2.909,088       2.809,207       3,110,726       2.646,782       2.599,348       3,093,842       2.828,518       2.660,364       2.886,197       2.517,839       2.907,088       2.809,207       3,110,726       2.646,782       2.524,066       1.507,105       1.626,410       1.686,618       2.686,97       2.517,839       2.907,088       2.809,207       3,110,726       2.646,782       2.90,303       1.1.9       9.3       9.3       9.3       9.3       9.3       9.3       9.3       9.3       9.3       9.3       9.3       9.3                                                                                                                                                                                                                                                                                                                                                                      | This Year            | 34,066 | 31,916 | 34,897 | 31,520 | 34,296 | 30,742 | 29,563 | 34,305 | 32,248 | 31,026 | 31,968                                | 32,681 | 36,804 | 36,658 | 38,094 | 38,541 | 37,012 | 33,124 | 187,399 | 247,703      | 284,882 | 308,004 | 344,658         | 412,024  |
| Revenue         Mar         Apr         Jun         Jun         Jun         See         Jun         Feb         Mar         Apr         Mar         Jun         See                                                                                                                                                                                                                                                                                                                                                                        | Last Year            | 21,886 | 14,116 | 18,478 | 24,762 | 25,953 | 25,517 | 26,582 | 25,542 | 22,936 | 21,895 | 24,233                                | 26,033 | 34,066 | 31,916 | 34,897 | 31,520 | 34,296 | 30,742 | 234,116 | 187,399      | 247,703 | 341,510 | 308,004         | 344,658  |
| RevenueMarAprMayJunJulAugSepOctNovDecJanAprMayJunJulAugColo202120222022202220222023202020212020202120202021202020212020202120202021202020212020202120202021202020212020202120202021202020212020201320132021202120212021202120212021202120212021202120212021202120212021202120212021202120212021202120212021202120212021202120212021202120212021202120212021202120212021202120212021202120212021202120212021202120212021202120212021202120212021202120212021202120212021202120212021202120212021202120212021202120212021202120212021202120212021202120212021202120212021202120212021202120212021202120212021202120212021202120212021202120                                                                                                                                                                                                                                                                                                                                                                                                                                                                                                                                                                                                                                                                                                                                                                                                                                                                                                                                      | Percent Change       | 55.7   | 126.1  | 88.9   | 27.3   | 32.1   | 20.5   | 11.2   | 34.3   | 40.6   | 41.7   | 31.9                                  | 25.5   | 8.0    | 14.9   | 9.2    | 22.3   | 7.9    | 7.7    | -20.0   | 32.2         | 15.0    | -9.8    | 11.9            | 19.5     |
| RevenueMarAprMayJunJulAugSepOctNovDecJanFebMarAprMayJunJulAug2020202120202020202020212020202020212020202120202021202020212020202120202021202020212020202120202021202020212020202120202021202020212020202120202021202020212020202120202021202020212020202120202021202020212020202120202021202020212020202120202021202020212020202120202021202020212020202120202021202020212020202120202021202020212020202120202013202020132020201320202013202020132013201320132013201320132013201320132013201320132013201320132013201320132013201320132013201320132013201320132013201320132013201320132013201320132013201320132013201320132013201320132013                                                                                                                                                                                                                                                                                                                                                                                                                                                                                                                                                                                                                                                                                                                                                                                                                                                                                                                                      |                      |        |        |        |        |        |        |        |        |        |        | 1                                     |        |        |        |        |        |        |        |         |              |         |         |                 |          |
| Mar         Apr         Mar         Apr         Mar         Apr         Mar         Apr         Aug         Aug <td>Revenue</td> <td></td> <td>_</td> <td></td> <td>_</td> <td></td> <td></td> <td></td> <td></td> <td></td> <td>_</td> <td></td> <td></td> <td></td> <td></td> <td></td> <td>_</td> <td></td> <td></td> <td></td> <td></td> <td></td> <td></td> <td>-</td> <td></td>                                                                                                      | Revenue              |        | _      |        | _      |        |        |        |        |        | _      |                                       |        |        |        |        | _      |        |        |         |              |         |         | -               |          |
| Last Year       1,623,721       880,303       1,171,169       1,743,153       1,857,801       1,768,997       2,019,071       1,883,561       1,597,157       1,001,705       2,566,597       2,517,839       2,990,078       2,809,207       3,110,726       2,646,782       18,794,771       13,546,208       20,136,267       27,394,532       23,173,761         Percent Change       59.3       186.0       153.6       61.2       67.4       49.6       28.7       64.3       77.1       73.4       63.6       54.1       28.0       35.4       24.8       36.8       12.0       11.4       13.764,703       20,136,267       27,394,532       23,153,854       27,137,761         Percent Change       59.3       186.0       13.60       61.2       67.4       49.6       28.7       64.3       77.1       73.4       63.6       54.1       28.0       36.8       12.0       11.4       13.546,208       20,136,267       27.39       48.6       30.3       11.55       17.2       37.7         Census Props       19       19       19       19       19       19       20       20       20       20       20       20       20       20       20       20       20       20       20 <td></td> <td></td> <td>•</td> <td></td> <td></td> <td></td> <td></td> <td>•</td> <td></td> <td></td> <td></td> <td></td> <td></td> <td></td> <td>•</td> <td>-</td> <td></td> <td></td> <td></td> <td></td> <td></td> <td></td> <td></td> <td></td> <td></td>                                                                                                                  |                      |        | •      |        |        |        |        | •      |        |        |        |                                       |        |        | •      | -      |        |        |        |         |              |         |         |                 |          |
| Percent Change       59.3       186.0       153.6       61.2       67.4       49.6       28.7       64.3       77.1       73.4       63.6       54.1       28.0       36.8       12.0       11.4       -27.9       48.6       30.3       -15.5       17.2       37.7         Census %       Mar       Apr       Mag       Jun       Jul       Aug       Sep       Oct       Nov       Dec       Jan       Feb       Mar       Apr       Mag       Jun       Aug       Sep       Census %       19       19       19       19       19       19       19       20       20       20       20       20       20       20       20       20       20       20       20       20       20       20       20       20       20       20       20       20       20       20       20       20       20       20       20       20       20       20       20       20       20       20       20       20       20       20       20       20       20       20       20       20       20       20       20       20       20       20       20       20       20       20       20 <t< td=""><td></td><td></td><td></td><td></td><td></td><td></td><td></td><td></td><td></td><td></td><td></td><td></td><td></td><td></td><td></td><td></td><td></td><td></td><td></td><td></td><td></td><td></td><td></td><td></td><td></td></t<>                                                                                                                                                                                                                                               |                      |        |        |        |        |        |        |        |        |        |        |                                       |        |        |        |        |        |        |        |         |              |         |         |                 |          |
| Mar       Apr       May       Jun       Jul       Aug       Sep       Oct       Nov       Dec       Jan       Apr       May       Jul       Aug         Census Props       19       19       19       19       19       19       19       19       19       19       19       20       20       20       20       20       20       20       20       20       20       20       20       20       20       20       20       20       20       20       20       20       20       20       20       20       20       20       20       20       20       20       20       20       20       20       20       20       20       20       20       20       20       20       20       20       20       20       20       20       20       20       20       20       20       20       20       20       20       20       20       20       20       20       20       20       20       20       20       20       20       20       20       20       20       20       20       20       20       20       20       20       20       20                                                                                                                                                                                                                                                                                                                                                                                                                                                                                                                             |                      |        |        |        |        |        |        |        |        |        |        |                                       |        |        |        |        |        |        |        |         |              |         |         |                 |          |
| Census 70MarAprMayJunJulAugSepOctNovDecJanAprMayJunJulAugCensus Props19191919191919192020202020Census Rooms15701570157015701570157015701570157015701570157015701570157015701570157015701570157015701570157015701570157015701570157015701570157015701570157015701570157015701570157015701570157015701570157015701570157015701570157015701570157015701570157015701570157015701570157015701570157015701570157015701570157015701570157015701570157015701570157015701570157015701570157015701570157015701570157015701570157015701570157015701570157015701570157015701570157015701570157015701570157015701570157015701570157015701570<                                                                                                                                                                                                                                                                                                                                                                                                                                                                                                                                                                                                                                                                                                                                                                                                                                                                                                                                               | Percent Change       | 59.3   | 186.0  | 153.6  | 61.2   | 67.4   | 49.6   | 28.7   | 64.3   | //.1   | 73.4   | 63.6                                  | 54.1   | 28.0   | 35.4   | 24.8   | 36.8   | 12.0   | 11.4   | -27.9   | 48.6         | 30.3    | -15.5   | 17.2            | 37.7     |
| Census 70MarAprMayJunJulAugCensus Props19191919191919192020202020Census Rooms15701570157015701570157015701570157015701570157015701570157015701570157015701570157015701570157015701570157015701570157015701570157015701570157015701570157015701570157015701570157015701570157015701570157015701570157015701570157015701570157015701570157015701570157015701570157015701570157015701570157015701570157015701570157015701570157015701570157015701570157015701570157015701570157015701570157015701570157015701570157015701570157015701570157015701570157015701570157015701570157015701570157015701570157015701570157015701570157015701570 <td></td> <td></td> <td></td> <td></td> <td></td> <td>20</td> <td>21</td> <td></td> <td></td> <td></td> <td></td> <td></td> <td></td> <td></td> <td>20</td> <td>122</td> <td></td> <td></td> <td></td> <td></td> <td></td> <td></td> <td></td> <td></td> <td></td>                                                                                                                                                                                                                                                                                                                                                                                                                                                                                                                                                                                                                                                                       |                      |        |        |        |        | 20     | 21     |        |        |        |        |                                       |        |        | 20     | 122    |        |        |        |         |              |         |         |                 |          |
| Census Props       19       19       19       19       19       19       19       19       20       20       20       20       20         Census Rooms       1570       1570       1570       1570       1570       1570       1570       1570       1570       1570       1570       1570       1570       1675       1675       1675       1675       1675       1675       1675       1675       1675       1675       1675       1675       1675       1675       1675       1675       1675       1675       1675       1675       1675       1675       1675       1675       1675       1675       1675       1675       1675       1675       1675       1675       1675       1675       1675       1675       1675       1675       1675       1675       1675       1675       1675       1675       1675       1675       1675       1675       1675       1675       1675       1675       1675       1675       1675       1675       1675       1675       1675       1675       1675       1675       1675       1675       1675       1675       1675       1675       1675       1675       1675       1675       1675 </td <td>Census %</td> <td>Mar</td> <td>Apr</td> <td>Mav</td> <td>Jun</td> <td></td> <td></td> <td>Sep</td> <td>Oct</td> <td>Nov</td> <td>Dec</td> <td>Jan</td> <td>Feb</td> <td>Mar</td> <td></td> <td></td> <td>Jun</td> <td>Jul</td> <td>Aug</td> <td></td> <td></td> <td></td> <td></td> <td></td> <td></td>                                                                                                                      | Census %             | Mar    | Apr    | Mav    | Jun    |        |        | Sep    | Oct    | Nov    | Dec    | Jan                                   | Feb    | Mar    |        |        | Jun    | Jul    | Aug    |         |              |         |         |                 |          |
| Census Rooms       1570       1570       1570       1570       1570       1570       1675       1675       1675       1675                                                                                                                                                                                                                                                                                                                                                                                                                                                                                                                                                                                                                                                                                                                                                                                                                                                                                                                                                                                                                                                                                                                                                                                                                                                                                                                                                                                                                                                     | Census Props         |        |        |        |        |        |        |        |        |        |        | i i i i i i i i i i i i i i i i i i i |        |        |        |        |        |        |        |         |              |         |         |                 |          |
|                                                                                                                                                                                                                                                                                                                                                                                                                                                                                                                                                                                                                                                                                                                                                                                                                                                                                                                                                                                                                                                                                                                                                                                                                                                                                                                                                                                                                                                                                                                                                                                |                      | 1570   |        |        |        |        |        |        |        |        |        |                                       |        |        |        |        |        |        |        |         |              |         |         |                 |          |
|                                                                                                                                                                                                                                                                                                                                                                                                                                                                                                                                                                                                                                                                                                                                                                                                                                                                                                                                                                                                                                                                                                                                                                                                                                                                                                                                                                                                                                                                                                                                                                                | % Rooms Participants | 93.0   | 93.0   | 93.0   | 93.0   | 93.0   | 88.2   | 93.0   | 93.0   | 93.0   | 93.0   | 93.4                                  | 93.4   | 93.4   | 93.4   | 93.4   | 93.4   | 93.4   | 93.4   |         |              |         |         |                 |          |

## **Overall Percent Change**