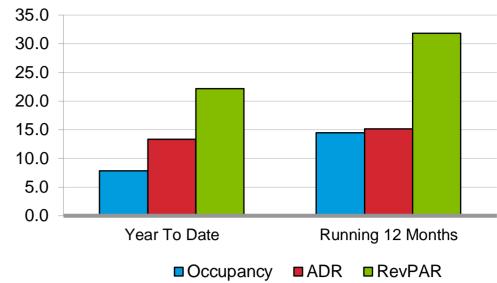

## Monthly Percent Change

| Concernance (17)         Notice (17)                                                                                                                           |                      |        |        |        |        |        |        |        |        |        |        |                                       |        |        |        |        |        |        |        |         |              |         |         |                 |          |
|--------------------------------------------------------------------------------------------------------------------------------------------------------------------------------------------------------------------------------------------------------------------------------------------------------------------------------------------------------------------------------------------------------------------------------------------------------------------------------------------------------------------------------------------------------------------------------------------------------------------------------------------------------------------------------------------------------------------------------------------------------------------------------------------------------------------------------------------------------------------------------------------------------------------------------------------------------------------------------------------------------------------------------------------------------------------------------------------------------------------------------------------------------------------------------------------------------------------------------------------------------------------------------------------------------------------------------------------------------------------------------------------------------------------------------------------------------------------------------------------------------------------------------------------------------------------------------|----------------------|--------|--------|--------|--------|--------|--------|--------|--------|--------|--------|---------------------------------------|--------|--------|--------|--------|--------|--------|--------|---------|--------------|---------|---------|-----------------|----------|
| Intervery         No.         0.0         0.3         0.3         0.0         0.3         0.0         0.3         0.0         0.3         0.0         0.3         0.0         0.3         0.0         0.3         0.0         0.3         0.0         0.3         0.0         0.3         0.2         0.3         0.3         0.3         0.3         0.3         0.3         0.3         0.3         0.3         0.3         0.3         0.3         0.3         0.3         0.3         0.3         0.3         0.3         0.3         0.3         0.3         0.3         0.3         0.3         0.3         0.3         0.3         0.3         0.3         0.3         0.3         0.3         0.3         0.3         0.3         0.3         0.3         0.3         0.3         0.3         0.3         0.3         0.3         0.3         0.3         0.3         0.3         0.3         0.3         0.3         0.3         0.3         0.3         0.3         0.3         0.3         0.3         0.3         0.3         0.3         0.3         0.3         0.3         0.3         0.3         0.3         0.3         0.3         0.3         0.3         0.3         0.3         0                                                                                                                                                                                                                                                                                                                                                                        | Occupancy (%)        |        |        |        |        | 20     | 21     |        |        |        |        |                                       |        |        | 20     | )22    |        |        |        |         | Year To Date |         | Ru      | nning 12 Months | <i>i</i> |
| List Wei         460         32.5         32.5         32.5         32.5         32.5         32.5         42.5         43.5         43.6         40.7         13.5         77.0         67.5         71.7         67.5         71.7         67.5         72.5         72.5         72.5         72.5         72.5         72.5         72.5         72.5         72.5         72.5         72.5         72.5         72.5         72.5         72.5         72.5         72.5         72.5         72.5         72.5         72.5         72.5         72.5         72.5         72.5         72.5         72.5         72.5         72.5         72.5         72.5         72.5         72.5         72.5         72.5         72.5         72.5         72.5         72.5         72.5         72.5         72.5         72.5         72.5         72.5         72.5         72.5         72.5         72.5         72.5         72.5         72.5         72.5         72.5         72.5         72.5         72.5         72.5         72.5         72.5         72.5         72.5         72.5         72.5         72.5         72.5         72.5         72.5         72.5         72.5         72.5         72.5         72.5                                                                                                                                                                                                                                                                                                                                         |                      | Mar    | Apr    | Мау    | Jun    | Jul    | Aug    | Sep    | Oct    | Nov    | Dec    | Jan                                   | Feb    | Mar    | Apr    | Мау    | Jun    | Jul    | Aug    | 2020    | 2021         | 2022    | 2020    | 2021            | 2022     |
| Present Grave       Sy7       U.1       0.99       Y2       Su1       A.25       1.2       3.93       0.6       4.7       2.0       1.7       1.3       7.7       2.3       1.60       1.2       1.50       1.3       1.7       2.3       1.60       1.2       1.50       1.50       1.50       1.50       1.50       1.50       1.50       1.50       1.50       1.50       1.50       1.50       1.50       1.50       1.50       1.50       1.50       1.50       1.50       1.50       1.50       1.50       1.50       1.50       1.50       1.50       1.50       1.50       1.50       1.50       1.50       1.50       1.50       1.50       1.50       1.50       1.50       1.50       1.50       1.50       1.50       1.50       1.50       1.50       1.50       1.50       1.50       1.50       1.50       1.50       1.50       1.50       1.50       1.50       1.50       1.50       1.50       1.50       1.50       1.50       1.50       1.50       1.50       1.50       1.50       1.50       1.50       1.50       1.50       1.50       1.50       1.50       1.50       1.50       1.50       1.50       1.50       1.50                                                                                                                                                                                                                                                                                                                                                                                                                             | This Year            | 70.0   | 67.8   | 71.7   | 66.9   | 70.5   | 63.2   | 62.8   | 70.5   | 68.5   | 63.7   | 61.6                                  | 69.7   | 70.9   | 73.0   | 73.4   | 76.7   | 71.3   | 63.8   | 49.1    | 64.9         | 70.0    | 53.7    | 60.1            | 68.8     |
| AR       No       No <th< td=""><td>Last Year</td><td>45.0</td><td>30.0</td><td>38.0</td><td>52.6</td><td>53.3</td><td>52.4</td><td>56.4</td><td>52.5</td><td>48.7</td><td>45.0</td><td>49.8</td><td>59.2</td><td>70.0</td><td>67.8</td><td>71.7</td><td>66.9</td><td>70.5</td><td>63.2</td><td>70.6</td><td>49.1</td><td>64.9</td><td>69.0</td><td>53.7</td><td>60.1</td></th<>                                                                                                                                                                          | Last Year            | 45.0   | 30.0   | 38.0   | 52.6   | 53.3   | 52.4   | 56.4   | 52.5   | 48.7   | 45.0   | 49.8                                  | 59.2   | 70.0   | 67.8   | 71.7   | 66.9   | 70.5   | 63.2   | 70.6    | 49.1         | 64.9    | 69.0    | 53.7            | 60.1     |
| Num         Num         Num         And         Ang         Sep         Jun         Peb         Num         Ang         Ang <td>Percent Change</td> <td>55.7</td> <td>126.1</td> <td>88.9</td> <td>27.3</td> <td>32.1</td> <td>20.5</td> <td>11.2</td> <td>34.3</td> <td>40.6</td> <td>41.7</td> <td>23.6</td> <td>17.7</td> <td>1.3</td> <td>7.7</td> <td>2.3</td> <td>14.6</td> <td>1.2</td> <td>1.0</td> <td>-30.4</td> <td>32.2</td> <td>7.8</td> <td>-22.1</td> <td>11.9</td> <td>14.4</td>       | Percent Change       | 55.7   | 126.1  | 88.9   | 27.3   | 32.1   | 20.5   | 11.2   | 34.3   | 40.6   | 41.7   | 23.6                                  | 17.7   | 1.3    | 7.7    | 2.3    | 14.6   | 1.2    | 1.0    | -30.4   | 32.2         | 7.8     | -22.1   | 11.9            | 14.4     |
| Num         Num         Ant         Ang         Sop         Ord         May         Ope         May         Ang         May         May <td></td>                                                                                                                  |                      |        |        |        |        |        |        |        |        |        |        |                                       |        |        |        |        |        |        |        |         |              |         |         |                 |          |
| Tex No.         Mar.         Aur.         Mar.                                                                                                                                                                                                                                                                                                                                         | ADR                  |        |        |        |        | 20     | 21     |        |        |        |        |                                       |        |        | 20     | )22    |        |        |        |         | Year To Date |         | Ru      | nning 12 Months | <i>i</i> |
| $ \begin{array}{  c c c c c c c c c c c c c c c c c c $                                                                                                                                                                                                                                                                                                                                                                                                                                                                                                                                                                                                                                                                                                                                                                                                                                                                                                                                                                                                                                                                                                                                                                                                                                                                                                                                                                                                                                                                                                                        |                      |        |        | May    |        |        |        |        |        |        |        | Jan                                   |        |        |        |        |        |        | Aug    | 2020    |              | 2022    |         |                 |          |
| Percent Charge       2.3       9.8       9.4.3       9.8       9.4.3       9.8       9.4.4       9.4.2       9.2.6       9.2.6       9.2.6       9.2.6       9.2.6       9.2.6       9.2.6       9.2.6       9.2.6       9.2.6       9.2.6       9.2.6       9.2.6       9.2.6       9.2.6       9.2.6       9.2.6       9.2.6       9.2.6       9.2.6       9.2.6       9.2.6       9.2.6       9.2.6       9.2.6       9.2.6       9.2.6       9.2.6       9.2.6       9.2.6       9.2.6       9.2.6       9.2.6       9.2.6       9.2.6       9.2.6       9.2.6       9.2.6       9.2.6       9.2.6       9.2.6       9.2.6       9.2.6       9.2.6       9.2.6       9.2.6       9.2.6       9.2.6       9.2.6       9.2.6       9.2.6       9.2.6       9.2.6       9.2.6       9.2.6       9.2.6       9.2.6       9.2.6       9.2.6       9.2.6       9.2.6       9.2.6       9.2.6       9.2.6       9.2.6       9.2.6       9.2.6       9.2.6       9.2.6       9.2.6       9.2.6       9.2.6       9.2.6       9.2.6       9.2.6       9.2.6       9.2.6       9.2.6       9.2.6       9.2.6       9.2.6       9.2.6       9.2.6       9.2.6       9.2.6       9.2.6       9.2.6 <t< td=""><td></td><td></td><td></td><td></td><td></td><td></td><td></td><td></td><td></td><td></td><td></td><td></td><td></td><td></td><td></td><td></td><td></td><td></td><td></td><td></td><td></td><td></td><td></td><td></td><td></td></t<>                                                                                                                                    |                      |        |        |        |        |        |        |        |        |        |        |                                       |        |        |        |        |        |        |        |         |              |         |         |                 |          |
| Number         Numer         Numer         Numer <td></td> <td>74.19</td> <td></td> |                      | 74.19  |        |        |        |        |        |        |        |        |        |                                       |        |        |        |        |        |        |        |         |              |         |         |                 |          |
| Virt Alst         Apr         A                                                                                                                                                                                                                                                                                                                                                                        | Percent Change       | 2.3    | 26.5   | 34.3   | 26.6   | 26.7   | 24.2   | 15.8   | 22.3   | 26.0   | 22.4   | 24.0                                  | 22.8   | 18.5   | 17.9   | 14.3   | 11.9   | 3.8    | 3.4    | -10.0   | 12.5         | 13.3    | -6.3    | 4.7             | 15.2     |
| Virt Alst         Apr         A                                                                                                                                                                                                                                                                                                                                                                        |                      |        |        |        |        |        |        |        |        |        |        |                                       |        |        |        |        |        |        |        |         |              |         |         |                 |          |
| $ \begin{array}{ c c c c c c c c c c c c c c c c c c c$                                                                                                                                                                                                                                                                                                                                                                                                                                                                                                                                                                                                                                                                                                                                                                                                                                                                                                                                                                                                                                                                                                                                                                                                                                                                                                                                                                                                                                                                                                                        | RevPAR               |        |        |        |        |        |        |        | •      |        | _      |                                       |        |        |        |        |        |        |        |         |              |         |         | -               |          |
| Last Year         33.8         1660         24.06         07.01         33.17         36.35         46.37         63.07         33.31         30.26         33.42         42.51         53.16         61.00         50.46         63.35         64.30         62.65         55.31         64.30         62.65         55.31         64.30         62.65         55.31         64.30         62.65         55.31         64.30         62.65         55.31         64.30         62.65         55.31         64.06         27.10         43.67         44.67         72.44         73.3         44.55         20.0         26.91         93.2         5.0         44.57         44.57         44.57         44.57         44.57         44.57         44.57         44.57         44.57         44.57         44.57         44.57         44.57         44.57         44.57         44.57         44.57         44.57         44.57         44.57         44.57         44.57         44.57         44.57         44.57         44.57         44.57         44.57         44.57         44.57         44.57         44.57         44.57         44.57         47.10         44.57         47.10         44.57         47.10         44.57         47.10         44.57         47                                                                                                                                                                                                                                                                                                | This Veer            |        |        |        |        |        |        | •      |        |        |        |                                       |        |        | •      |        |        |        |        |         |              |         |         |                 |          |
| Persame Denge       93.3       198.0       193.6       61.2       67.4       4.06       20.7       71.1       73.4       83.3       44.5       20.0       26.9       16.8       26.2       5.0       4.44       -57.3       4.68       22.1       17.2       31.8         Supply       Mer       Apr       Mar       Jun       Ju                                                                                                                                                                                                                                                                                                                                                                                                                                                                |                      |        |        |        |        |        |        |        |        |        |        |                                       |        |        |        |        |        |        |        |         |              |         |         |                 |          |
| Supply         Mar         Mary         Mary <t< td=""><td></td><td></td><td></td><td></td><td></td><td></td><td></td><td></td><td></td><td></td><td></td><td></td><td></td><td></td><td></td><td></td><td></td><td></td><td></td><td></td><td></td><td></td><td></td><td></td><td></td></t<>                                                                                          |                      |        |        |        |        |        |        |        |        |        |        |                                       |        |        |        |        |        |        |        |         |              |         |         |                 |          |
| Strapp         Mar         Ar         Ar         Ar         Mar         Ar         Mar         Ar         Mar         Ar         Mar         Ar         Mar         Ar                                                                                                                                                                                                                                                                                                                                                                                                   | Percent Change       | 59.3   | 186.0  | 153.0  | 01.2   | 67.4   | 49.0   | 20.7   | 64.3   | 77.1   | 73.4   | 53.3                                  | 44.5   | 20.0   | 20.9   | 16.9   | 28.2   | 5.0    | 4.4    | -37.3   | 48.0         | 22.1    | -27.0   | 17.2            | 31.8     |
| Strapp         Narr         Arr         Narr         Arr         Narr         Arr         Narr         Arr         Narr         Arr         Narr         Strap          Strap         S                                                                                                                                                                                                                                                                                                            |                      |        |        |        |        | 20     | 21     |        |        |        |        |                                       |        |        | 20     | 122    |        |        |        |         | Vear To Date |         | Bu      | nning 12 Months |          |
| This Year         48,670         47,100         48,670         47,100         48,670         47,100         48,670         47,100         48,670         47,100         48,670         47,100         48,670         47,100         48,670         47,100         48,670         47,100         48,670         47,100         48,670         47,100         48,670         47,100         48,670         47,100         48,670         47,100         48,670         47,100         48,670         47,100         48,670         47,100         48,670         47,100         48,670         47,100         48,670         47,100         48,670         47,100         48,670         47,100         48,670         47,100         48,670         47,100         48,670         47,100         48,670         47,100         48,670         47,100         48,670         47,100         48,670         47,100         48,670         47,100         48,670         47,100         48,670         47,100         48,670         47,100         48,670         47,100         48,670         47,100         48,670         47,100         48,670         47,100         48,670         47,100         48,670         47,100         48,670         47,100         48,670         47,100         48,670         47,1                                                                                                                                                                                                                                                            | Supply               | Mar    | Apr    | May    | Jun    |        |        | Sen    | Oct    | Nov    | Dec    | Jan                                   | Feb    | Mar    |        |        | Jun    | .lul   | Aug    | 2020    |              | 2022    |         | -               |          |
| Last Year       48.670       47.100       48.670       47.100       48.670       47.100       48.670       47.100       48.670       47.100       48.670       47.100       48.670       47.100       48.670       47.100       48.670       47.100       48.670       47.100       48.670       47.100       48.670       47.100       48.670       47.100       48.670       47.100       48.670       47.100       48.670       47.100       48.670       47.100       48.670       47.100       48.670       47.100       48.670       47.100       48.670       47.100       48.670       47.100       48.670       47.100       48.670       47.100       48.670       47.100       48.670       47.100       48.670       47.100       48.670       47.100       48.670       47.100       48.670       47.100       48.670       47.100       48.670       47.100       48.670       47.100       48.670       47.100       48.670       47.100       48.670       47.100       48.670       47.100       48.670       47.100       48.670       47.100       48.670       47.100       48.670       47.100       48.670       47.100       48.670       47.100       48.670       47.100       48.670       47.100       48.670 <td>This Year</td> <td></td> <td></td> <td>•</td> <td></td> <td></td> <td></td> <td>•</td> <td></td> <td></td> <td></td> <td></td> <td></td> <td></td> <td>•</td> <td></td>                                                                 | This Year            |        |        | •      |        |        |        | •      |        |        |        |                                       |        |        | •      |        |        |        |        |         |              |         |         |                 |          |
| Percent Change       0.0       0.0       0.0       0.0       0.0       0.0       0.0       0.0       0.0       0.0       0.0       0.0       0.0       0.0       0.0       0.0       0.0       0.0       0.0       0.0       0.0       0.0       0.0       0.0       0.0       0.0       0.0       0.0       0.0       0.0       0.0       0.0       0.0       0.0       0.0       0.0       0.0       0.0       0.0       0.0       0.0       0.0       0.0       0.0       0.0       0.0       0.0       0.0       0.0       0.0       0.0       0.0       0.0       0.0       0.0       0.0       0.0       0.0       0.0       0.0       0.0       0.0       0.0       0.0       0.0       0.0       0.0       0.0       0.0       0.0       0.0       0.0       0.0       0.0       0.0       0.0       0.0       0.0       0.0       0.0       0.0       0.0       0.0       0.0       0.0       0.0       0.0       0.0       0.0       0.0       0.0       0.0       0.0       0.0       0.0       0.0       0.0       0.0       0.0       0.0       0.0       0.0       0.0       0.0       0.0                                                                                                                                                                                                                                                                                                                                                                                                                                                                       |                      |        |        |        |        |        |        |        |        |        |        | -                                     |        |        |        |        |        |        | -      |         |              |         |         |                 |          |
| Nor         Solution                                                                                                                                                                                                               |                      | 0.0    |        |        |        |        |        |        |        |        |        |                                       |        |        |        |        |        |        |        |         |              |         |         |                 |          |
| Definition         Mar         Apr         May         Jun         Jul         Aug         Sep         Oct         Nov         Dec         Jan         Feb         Mar         Apr         May         Jun         Jul         Aug         Sep         Oct         Nov         Dec         Jan         Feb         Mar         Apr         May         Jun         Jul         Aug         Sep         Oct         Nov         Dec         Jan         Feb         Mar         Apr         May         Jun         Jul         Aug         Sep         Oct         Nov         Dec         Jan         Feb         Mar         Apr         May         Jul         Aug         Sep         Oct         Nov         Dec         Jan         Sep                                                                                                                                                                                                                                                                                                                                                                                 |                      |        |        |        |        |        |        |        |        |        |        |                                       |        |        |        |        |        |        |        |         |              |         |         |                 |          |
| Mar         Apr         May         Jun         Jul         Aug         Spe         Oct         Nov         Dec         Jan         Apr         May         Jun         Jul         Aug         Spe         Oct         Nov         Dec         Jan         Apr         May         Jun         Jul         Aug         Spe         Oct         Nov         Dec         Jan         Apr         May         Jun         Jul         Aug         Spe         Spec                                                                                                                                                                                                                                                                                                                                                       | Domand               |        |        |        |        | 20     | 21     |        |        |        |        |                                       |        |        | 20     | )22    |        |        |        |         | Year To Date |         | Ru      | nning 12 Months | وَ ا     |
| Last Year       21,866       14,116       18,478       24,762       25,57       26,517       26,562       22,552       21,855       24,233       26,033       34,066       31,916       34,897       31,520       34,296       30,742       23,21       18,739       247,703       341,510       308,004       344,658         Percent Change       55.7       126.1       88.9       27.3       32.1       20.5       11.2       34.3       40.6       41.7       31.9       25.5       8.0       31,916       34,897       31,520       34,296       30,742       23.4116       187,399       247,703       341,50       344,658       -9.8       11.9       9.5       -9.8       11.9       9.5         Revenue       Mar       Apr                                                                                                                                                                                                                                                                                                                                                                                                                         | Demanu               | Mar    | Apr    | Мау    | Jun    | Jul    | Aug    | Sep    | Oct    | Nov    | Dec    | Jan                                   | Feb    | Mar    | Apr    | Мау    | Jun    | Jul    | Aug    | 2020    | 2021         | 2022    | 2020    | 2021            | 2022     |
| Percent Change       55.7       126.1       88.9       27.3       32.1       20.5       11.2       34.3       40.6       41.7       31.9       25.5       8.0       14.9       9.2       22.3       7.9       7.7       -20.0       32.2       15.0       -9.8       11.9       19.5         Revenue       Mar       Apr       May       Jul       Aug       Sep       Oct       Nov       Dec       Jul       Apr       Mar       Aug       Sep       2.686,587       2.690,368       3,810,726       3,408,688       3,705,645       3,843,390       3,483,559       2.948,318       1.9       19.5         This Year       2.686,597       2.517,839       2.909,088       2.809,207       3,110,726       2.646,782       2.599,348       3,093,842       2.828,518       2.660,364       2.886,197       2.517,839       2.907,088       2.809,207       3,110,726       2.646,782       2.524,066       1.507,105       1.626,410       1.686,618       2.686,97       2.517,839       2.907,088       2.809,207       3,110,726       2.646,782       2.90,303       1.1.9       9.3       9.3       9.3       9.3       9.3       9.3       9.3       9.3       9.3       9.3       9.3       9.3                                                                                                                                                                                                                                                                                                                                                                      | This Year            | 34,066 | 31,916 | 34,897 | 31,520 | 34,296 | 30,742 | 29,563 | 34,305 | 32,248 | 31,026 | 31,968                                | 32,681 | 36,804 | 36,658 | 38,094 | 38,541 | 37,012 | 33,124 | 187,399 | 247,703      | 284,882 | 308,004 | 344,658         | 412,024  |
| Revenue         Mar         Apr         Jun         Jun         Jun         See         Jun         Feb         Mar         Apr         Mar         Jun         See                                                                                                                                                                                                                                                                                                                                                                        | Last Year            | 21,886 | 14,116 | 18,478 | 24,762 | 25,953 | 25,517 | 26,582 | 25,542 | 22,936 | 21,895 | 24,233                                | 26,033 | 34,066 | 31,916 | 34,897 | 31,520 | 34,296 | 30,742 | 234,116 | 187,399      | 247,703 | 341,510 | 308,004         | 344,658  |
| RevenueMarAprMayJunJulAugSepOctNovDecJanAprMayJunJulAugColo202120222022202220222023202020212020202120202021202020212020202120202021202020212020202120202021202020212020202120202021202020212020201320132021202120212021202120212021202120212021202120212021202120212021202120212021202120212021202120212021202120212021202120212021202120212021202120212021202120212021202120212021202120212021202120212021202120212021202120212021202120212021202120212021202120212021202120212021202120212021202120212021202120212021202120212021202120212021202120212021202120212021202120212021202120212021202120212021202120212021202120212021202120                                                                                                                                                                                                                                                                                                                                                                                                                                                                                                                                                                                                                                                                                                                                                                                                                                                                                                                                      | Percent Change       | 55.7   | 126.1  | 88.9   | 27.3   | 32.1   | 20.5   | 11.2   | 34.3   | 40.6   | 41.7   | 31.9                                  | 25.5   | 8.0    | 14.9   | 9.2    | 22.3   | 7.9    | 7.7    | -20.0   | 32.2         | 15.0    | -9.8    | 11.9            | 19.5     |
| RevenueMarAprMayJunJulAugSepOctNovDecJanFebMarAprMayJunJulAug2020202120202020202020212020202020212020202120202021202020212020202120202021202020212020202120202021202020212020202120202021202020212020202120202021202020212020202120202021202020212020202120202021202020212020202120202021202020212020202120202021202020212020202120202021202020212020202120202021202020212020202120202021202020212020202120202013202020132020201320202013202020132013201320132013201320132013201320132013201320132013201320132013201320132013201320132013201320132013201320132013201320132013201320132013201320132013201320132013201320132013201320132013                                                                                                                                                                                                                                                                                                                                                                                                                                                                                                                                                                                                                                                                                                                                                                                                                                                                                                                                      |                      |        |        |        |        |        |        |        |        |        |        | 1                                     |        |        |        |        |        |        |        |         |              |         |         |                 |          |
| Mar         Apr         Mar         Apr         Mar         Apr         Mar         Apr         Aug         Aug <td>Revenue</td> <td></td> <td>_</td> <td></td> <td>_</td> <td></td> <td></td> <td></td> <td></td> <td></td> <td>_</td> <td></td> <td></td> <td></td> <td></td> <td></td> <td>_</td> <td></td> <td></td> <td></td> <td></td> <td></td> <td></td> <td>-</td> <td></td>                                                                                                      | Revenue              |        | _      |        | _      |        |        |        |        |        | _      |                                       |        |        |        |        | _      |        |        |         |              |         |         | -               |          |
| Last Year       1,623,721       880,303       1,171,169       1,743,153       1,857,801       1,768,997       2,019,071       1,883,561       1,597,157       1,001,705       2,566,597       2,517,839       2,990,078       2,809,207       3,110,726       2,646,782       18,794,771       13,546,208       20,136,267       27,394,532       23,173,761         Percent Change       59.3       186.0       153.6       61.2       67.4       49.6       28.7       64.3       77.1       73.4       63.6       54.1       28.0       35.4       24.8       36.8       12.0       11.4       13.764,703       20,136,267       27,394,532       23,153,854       27,137,761         Percent Change       59.3       186.0       13.60       61.2       67.4       49.6       28.7       64.3       77.1       73.4       63.6       54.1       28.0       36.8       12.0       11.4       13.546,208       20,136,267       27.39       48.6       30.3       11.55       17.2       37.7         Census Props       19       19       19       19       19       19       20       20       20       20       20       20       20       20       20       20       20       20       20 <td></td> <td></td> <td>•</td> <td></td> <td></td> <td></td> <td></td> <td>•</td> <td></td> <td></td> <td></td> <td></td> <td></td> <td></td> <td>•</td> <td>-</td> <td></td> <td></td> <td></td> <td></td> <td></td> <td></td> <td></td> <td></td> <td></td>                                                                                                                  |                      |        | •      |        |        |        |        | •      |        |        |        |                                       |        |        | •      | -      |        |        |        |         |              |         |         |                 |          |
| Percent Change       59.3       186.0       153.6       61.2       67.4       49.6       28.7       64.3       77.1       73.4       63.6       54.1       28.0       36.8       12.0       11.4       -27.9       48.6       30.3       -15.5       17.2       37.7         Census %       Mar       Apr       Mag       Jun       Jul       Aug       Sep       Oct       Nov       Dec       Jan       Feb       Mar       Apr       Mag       Jun       Aug       Sep       Census %       19       19       19       19       19       19       19       20       20       20       20       20       20       20       20       20       20       20       20       20       20       20       20       20       20       20       20       20       20       20       20       20       20       20       20       20       20       20       20       20       20       20       20       20       20       20       20       20       20       20       20       20       20       20       20       20       20       20       20       20       20       20       20 <t< td=""><td></td><td></td><td></td><td></td><td></td><td></td><td></td><td></td><td></td><td></td><td></td><td></td><td></td><td></td><td></td><td></td><td></td><td></td><td></td><td></td><td></td><td></td><td></td><td></td><td></td></t<>                                                                                                                                                                                                                                               |                      |        |        |        |        |        |        |        |        |        |        |                                       |        |        |        |        |        |        |        |         |              |         |         |                 |          |
| Mar       Apr       May       Jun       Jul       Aug       Sep       Oct       Nov       Dec       Jan       Apr       May       Jul       Aug         Census Props       19       19       19       19       19       19       19       19       19       19       19       20       20       20       20       20       20       20       20       20       20       20       20       20       20       20       20       20       20       20       20       20       20       20       20       20       20       20       20       20       20       20       20       20       20       20       20       20       20       20       20       20       20       20       20       20       20       20       20       20       20       20       20       20       20       20       20       20       20       20       20       20       20       20       20       20       20       20       20       20       20       20       20       20       20       20       20       20       20       20       20       20       20       20                                                                                                                                                                                                                                                                                                                                                                                                                                                                                                                             |                      |        |        |        |        |        |        |        |        |        |        |                                       |        |        |        |        |        |        |        |         |              |         |         |                 |          |
| Census 70MarAprMayJunJulAugSepOctNovDecJanAprMayJunJulAugCensus Props19191919191919192020202020Census Rooms15701570157015701570157015701570157015701570157015701570157015701570157015701570157015701570157015701570157015701570157015701570157015701570157015701570157015701570157015701570157015701570157015701570157015701570157015701570157015701570157015701570157015701570157015701570157015701570157015701570157015701570157015701570157015701570157015701570157015701570157015701570157015701570157015701570157015701570157015701570157015701570157015701570157015701570157015701570157015701570157015701570157015701570<                                                                                                                                                                                                                                                                                                                                                                                                                                                                                                                                                                                                                                                                                                                                                                                                                                                                                                                                               | Percent Change       | 59.3   | 186.0  | 153.6  | 61.2   | 67.4   | 49.6   | 28.7   | 64.3   | //.1   | 73.4   | 63.6                                  | 54.1   | 28.0   | 35.4   | 24.8   | 36.8   | 12.0   | 11.4   | -27.9   | 48.6         | 30.3    | -15.5   | 17.2            | 37.7     |
| Census 70MarAprMayJunJulAugCensus Props19191919191919192020202020Census Rooms15701570157015701570157015701570157015701570157015701570157015701570157015701570157015701570157015701570157015701570157015701570157015701570157015701570157015701570157015701570157015701570157015701570157015701570157015701570157015701570157015701570157015701570157015701570157015701570157015701570157015701570157015701570157015701570157015701570157015701570157015701570157015701570157015701570157015701570157015701570157015701570157015701570157015701570157015701570157015701570157015701570157015701570157015701570157015701570157015701570 <td></td> <td></td> <td></td> <td></td> <td></td> <td>20</td> <td>21</td> <td></td> <td></td> <td></td> <td></td> <td></td> <td></td> <td></td> <td>20</td> <td>122</td> <td></td> <td></td> <td></td> <td></td> <td></td> <td></td> <td></td> <td></td> <td></td>                                                                                                                                                                                                                                                                                                                                                                                                                                                                                                                                                                                                                                                                       |                      |        |        |        |        | 20     | 21     |        |        |        |        |                                       |        |        | 20     | 122    |        |        |        |         |              |         |         |                 |          |
| Census Props       19       19       19       19       19       19       19       19       20       20       20       20       20         Census Rooms       1570       1570       1570       1570       1570       1570       1570       1570       1570       1570       1570       1570       1570       1675       1675       1675       1675       1675       1675       1675       1675       1675       1675       1675       1675       1675       1675       1675       1675       1675       1675       1675       1675       1675       1675       1675       1675       1675       1675       1675       1675       1675       1675       1675       1675       1675       1675       1675       1675       1675       1675       1675       1675       1675       1675       1675       1675       1675       1675       1675       1675       1675       1675       1675       1675       1675       1675       1675       1675       1675       1675       1675       1675       1675       1675       1675       1675       1675       1675       1675       1675       1675       1675       1675       1675       1675 </td <td>Census %</td> <td>Mar</td> <td>Apr</td> <td>Mav</td> <td>Jun</td> <td></td> <td></td> <td>Sep</td> <td>Oct</td> <td>Nov</td> <td>Dec</td> <td>Jan</td> <td>Feb</td> <td>Mar</td> <td></td> <td></td> <td>Jun</td> <td>Jul</td> <td>Aug</td> <td></td> <td></td> <td></td> <td></td> <td></td> <td></td>                                                                                                                      | Census %             | Mar    | Apr    | Mav    | Jun    |        |        | Sep    | Oct    | Nov    | Dec    | Jan                                   | Feb    | Mar    |        |        | Jun    | Jul    | Aug    |         |              |         |         |                 |          |
| Census Rooms       1570       1570       1570       1570       1570       1570       1675       1675       1675       1675                                                                                                                                                                                                                                                                                                                                                                                                                                                                                                                                                                                                                                                                                                                                                                                                                                                                                                                                                                                                                                                                                                                                                                                                                                                                                                                                                                                                                                                     | Census Props         |        |        |        |        |        |        |        |        |        |        | i i i i i i i i i i i i i i i i i i i |        |        |        |        |        |        |        |         |              |         |         |                 |          |
|                                                                                                                                                                                                                                                                                                                                                                                                                                                                                                                                                                                                                                                                                                                                                                                                                                                                                                                                                                                                                                                                                                                                                                                                                                                                                                                                                                                                                                                                                                                                                                                |                      | 1570   |        |        |        |        |        |        |        |        |        |                                       |        |        |        |        |        |        |        |         |              |         |         |                 |          |
|                                                                                                                                                                                                                                                                                                                                                                                                                                                                                                                                                                                                                                                                                                                                                                                                                                                                                                                                                                                                                                                                                                                                                                                                                                                                                                                                                                                                                                                                                                                                                                                | % Rooms Participants | 93.0   | 93.0   | 93.0   | 93.0   | 93.0   | 88.2   | 93.0   | 93.0   | 93.0   | 93.0   | 93.4                                  | 93.4   | 93.4   | 93.4   | 93.4   | 93.4   | 93.4   | 93.4   |         |              |         |         |                 |          |