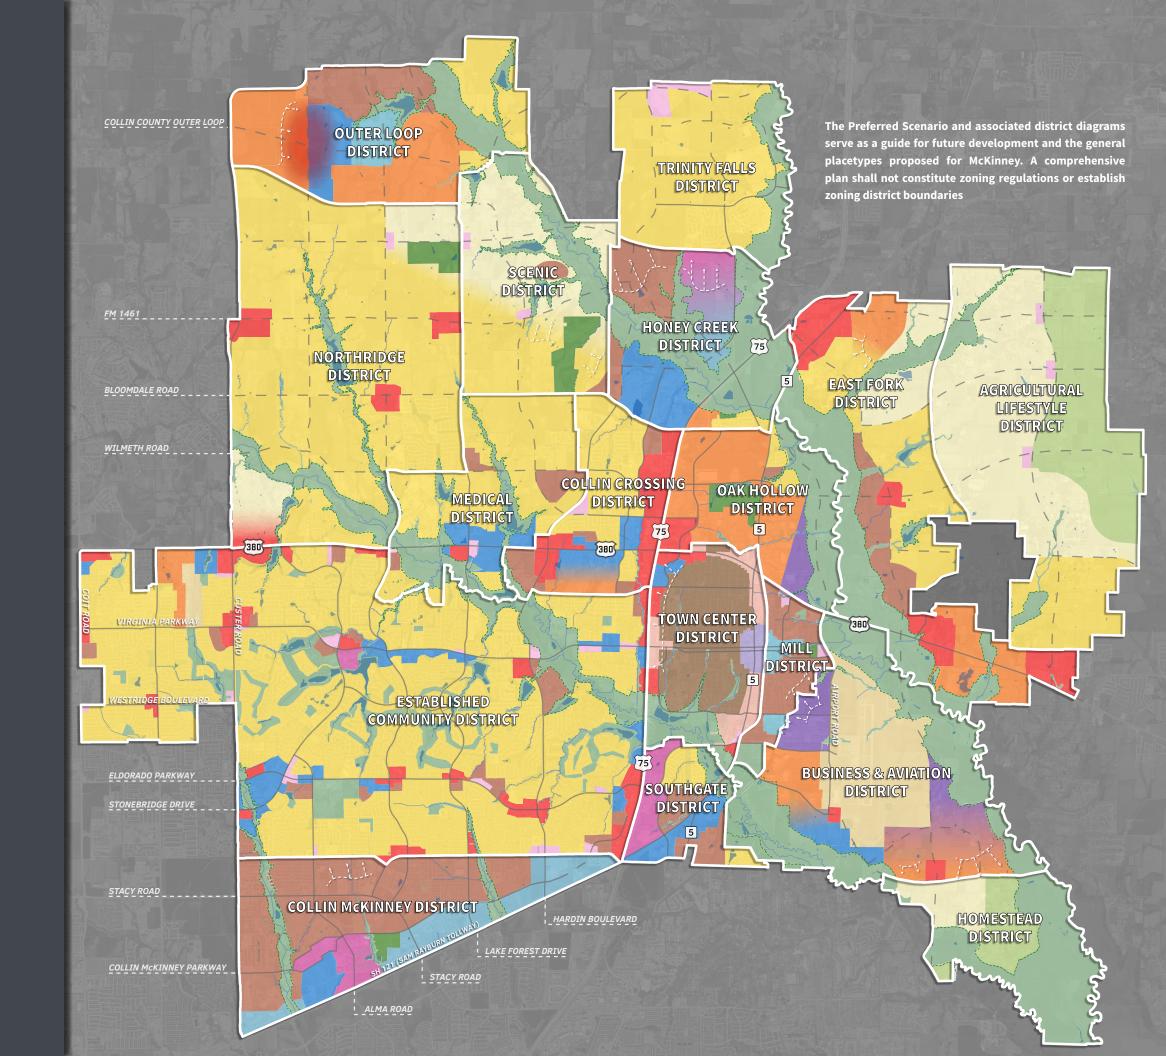

### LAND USE DIAGRAM

# LEGEND Placetypes

Aviation

Commercial Center

**Employment Mix** 

Entertainment Center

Estate Residential

Historic Town Center - Downtown

Historic Town Center - Mix

Historic Town Center - Residential

Manufacturing & Warehousing

Mixed Use Center

Neighborhood Commercial

Professional Campus

Rural Residential

Suburban Living

Transit-Ready Devleopment

Urban Living

**Other Features** 

Floodplain / Amenity Zone

District Boundary