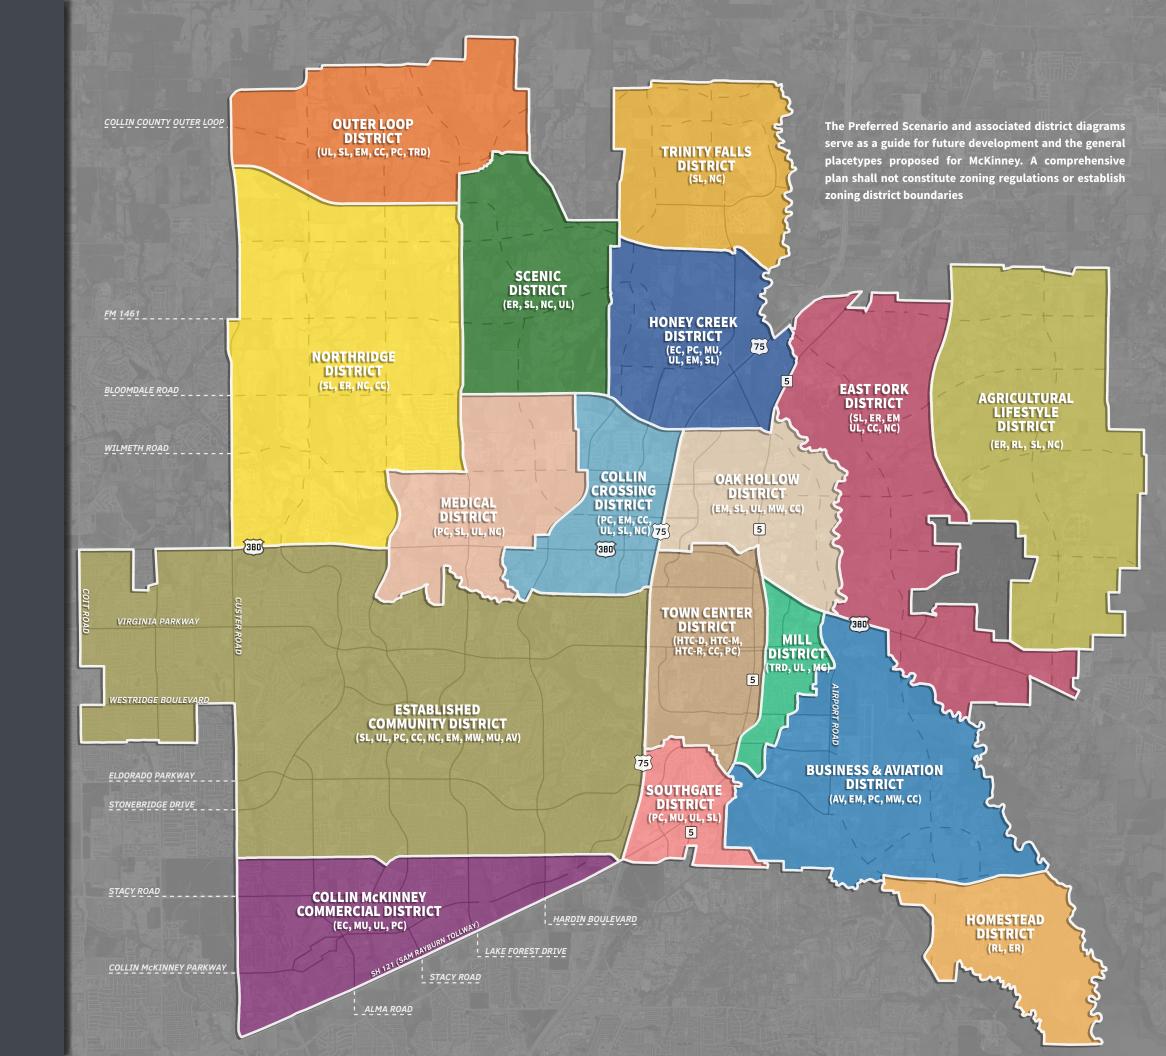

#### PREFERRED SCENARIO

#### **PLACETYPES**

- Aviation (AV)
- Commercial Center (CC)
- Employment Mix (EM)
- Entertainment Center (EC)
- Estate Residential (ER)
- Historic Town Center Downtown (HTC-D)
- Historic Town Center Mix (HTC-M)
- Historic Town Center Residential (HTC-R)
- Manufacturing & Warehousing (MW)
- Mixed Use Center (MU)
- Neighborhood Commercial (NC)
- Professional Campus (PC)
- Rural Residential (RR)
- Suburban Living (SL)
- Transit-Ready Devleopment (TRD)
- Urban Living (UL)