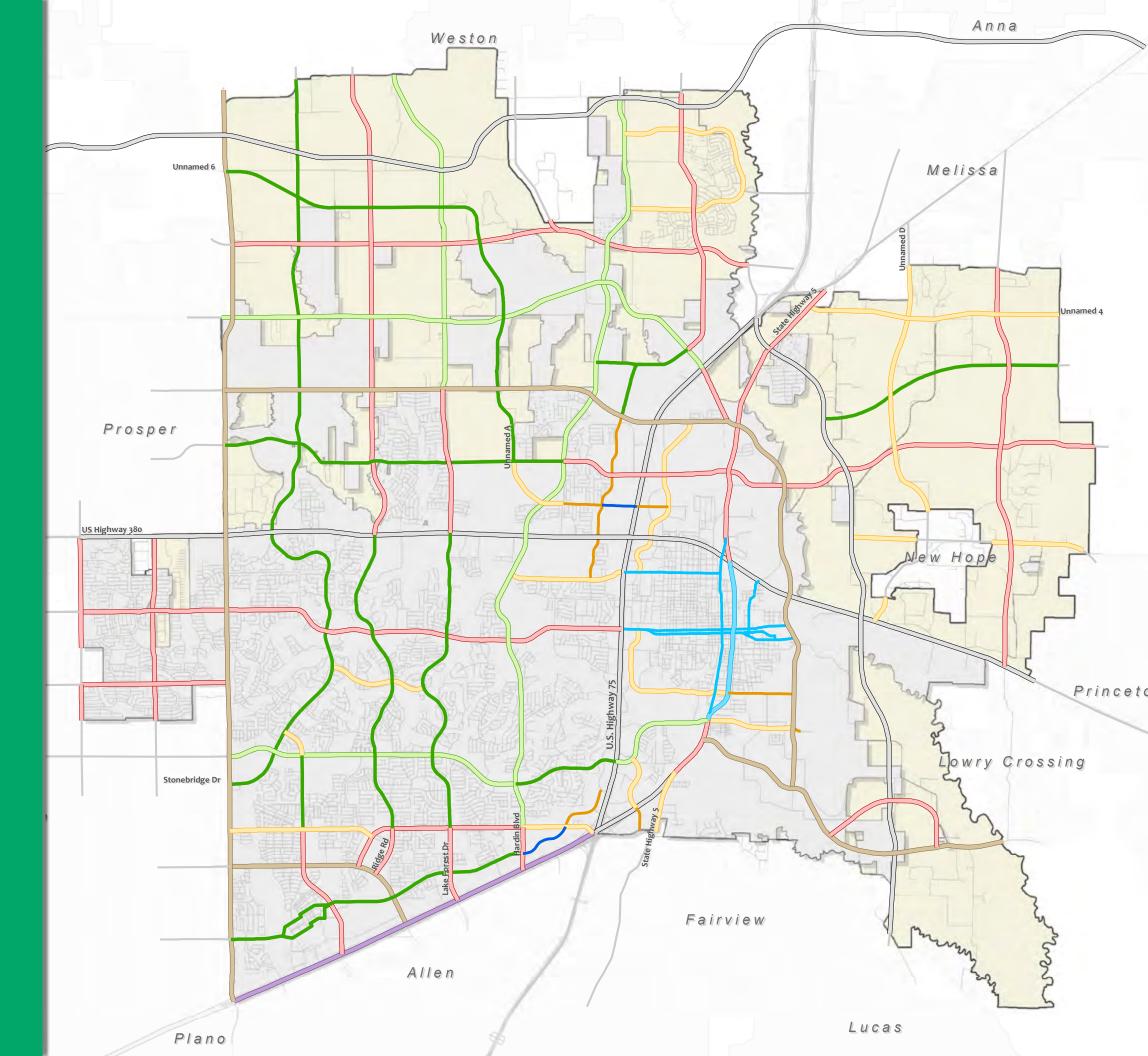

## MASTER THOROUGHFARE PLAN

Disclaimer: The Master Thoroughfare Plan provides generalized locations for future thoroughfares. Alignmnets may shift as roads are engineered and designed to accomodate floodplain areas and to meet sound engineering and urban planning principles. The Roadway lines shown on the plan are not precise (site specific) locations of future thoroughfares.