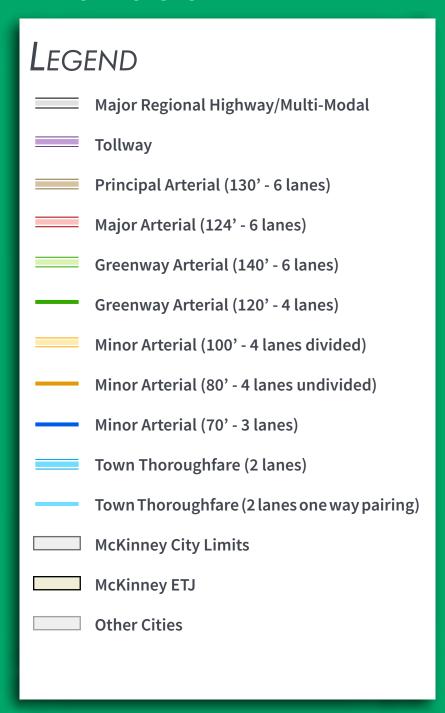

## MASTER THOROUGHFARE PLAN

Disclaimer: The Master Thoroughfare Plan provides generalized locations for future thoroughfares. Alignmnets may shift as roads are engineered and designed to accomodate floodplain areas and to meet sound engineering and urban planning principles. The Roadway lines shown on the plan are not precise (site specific) locations of future thoroughfares.