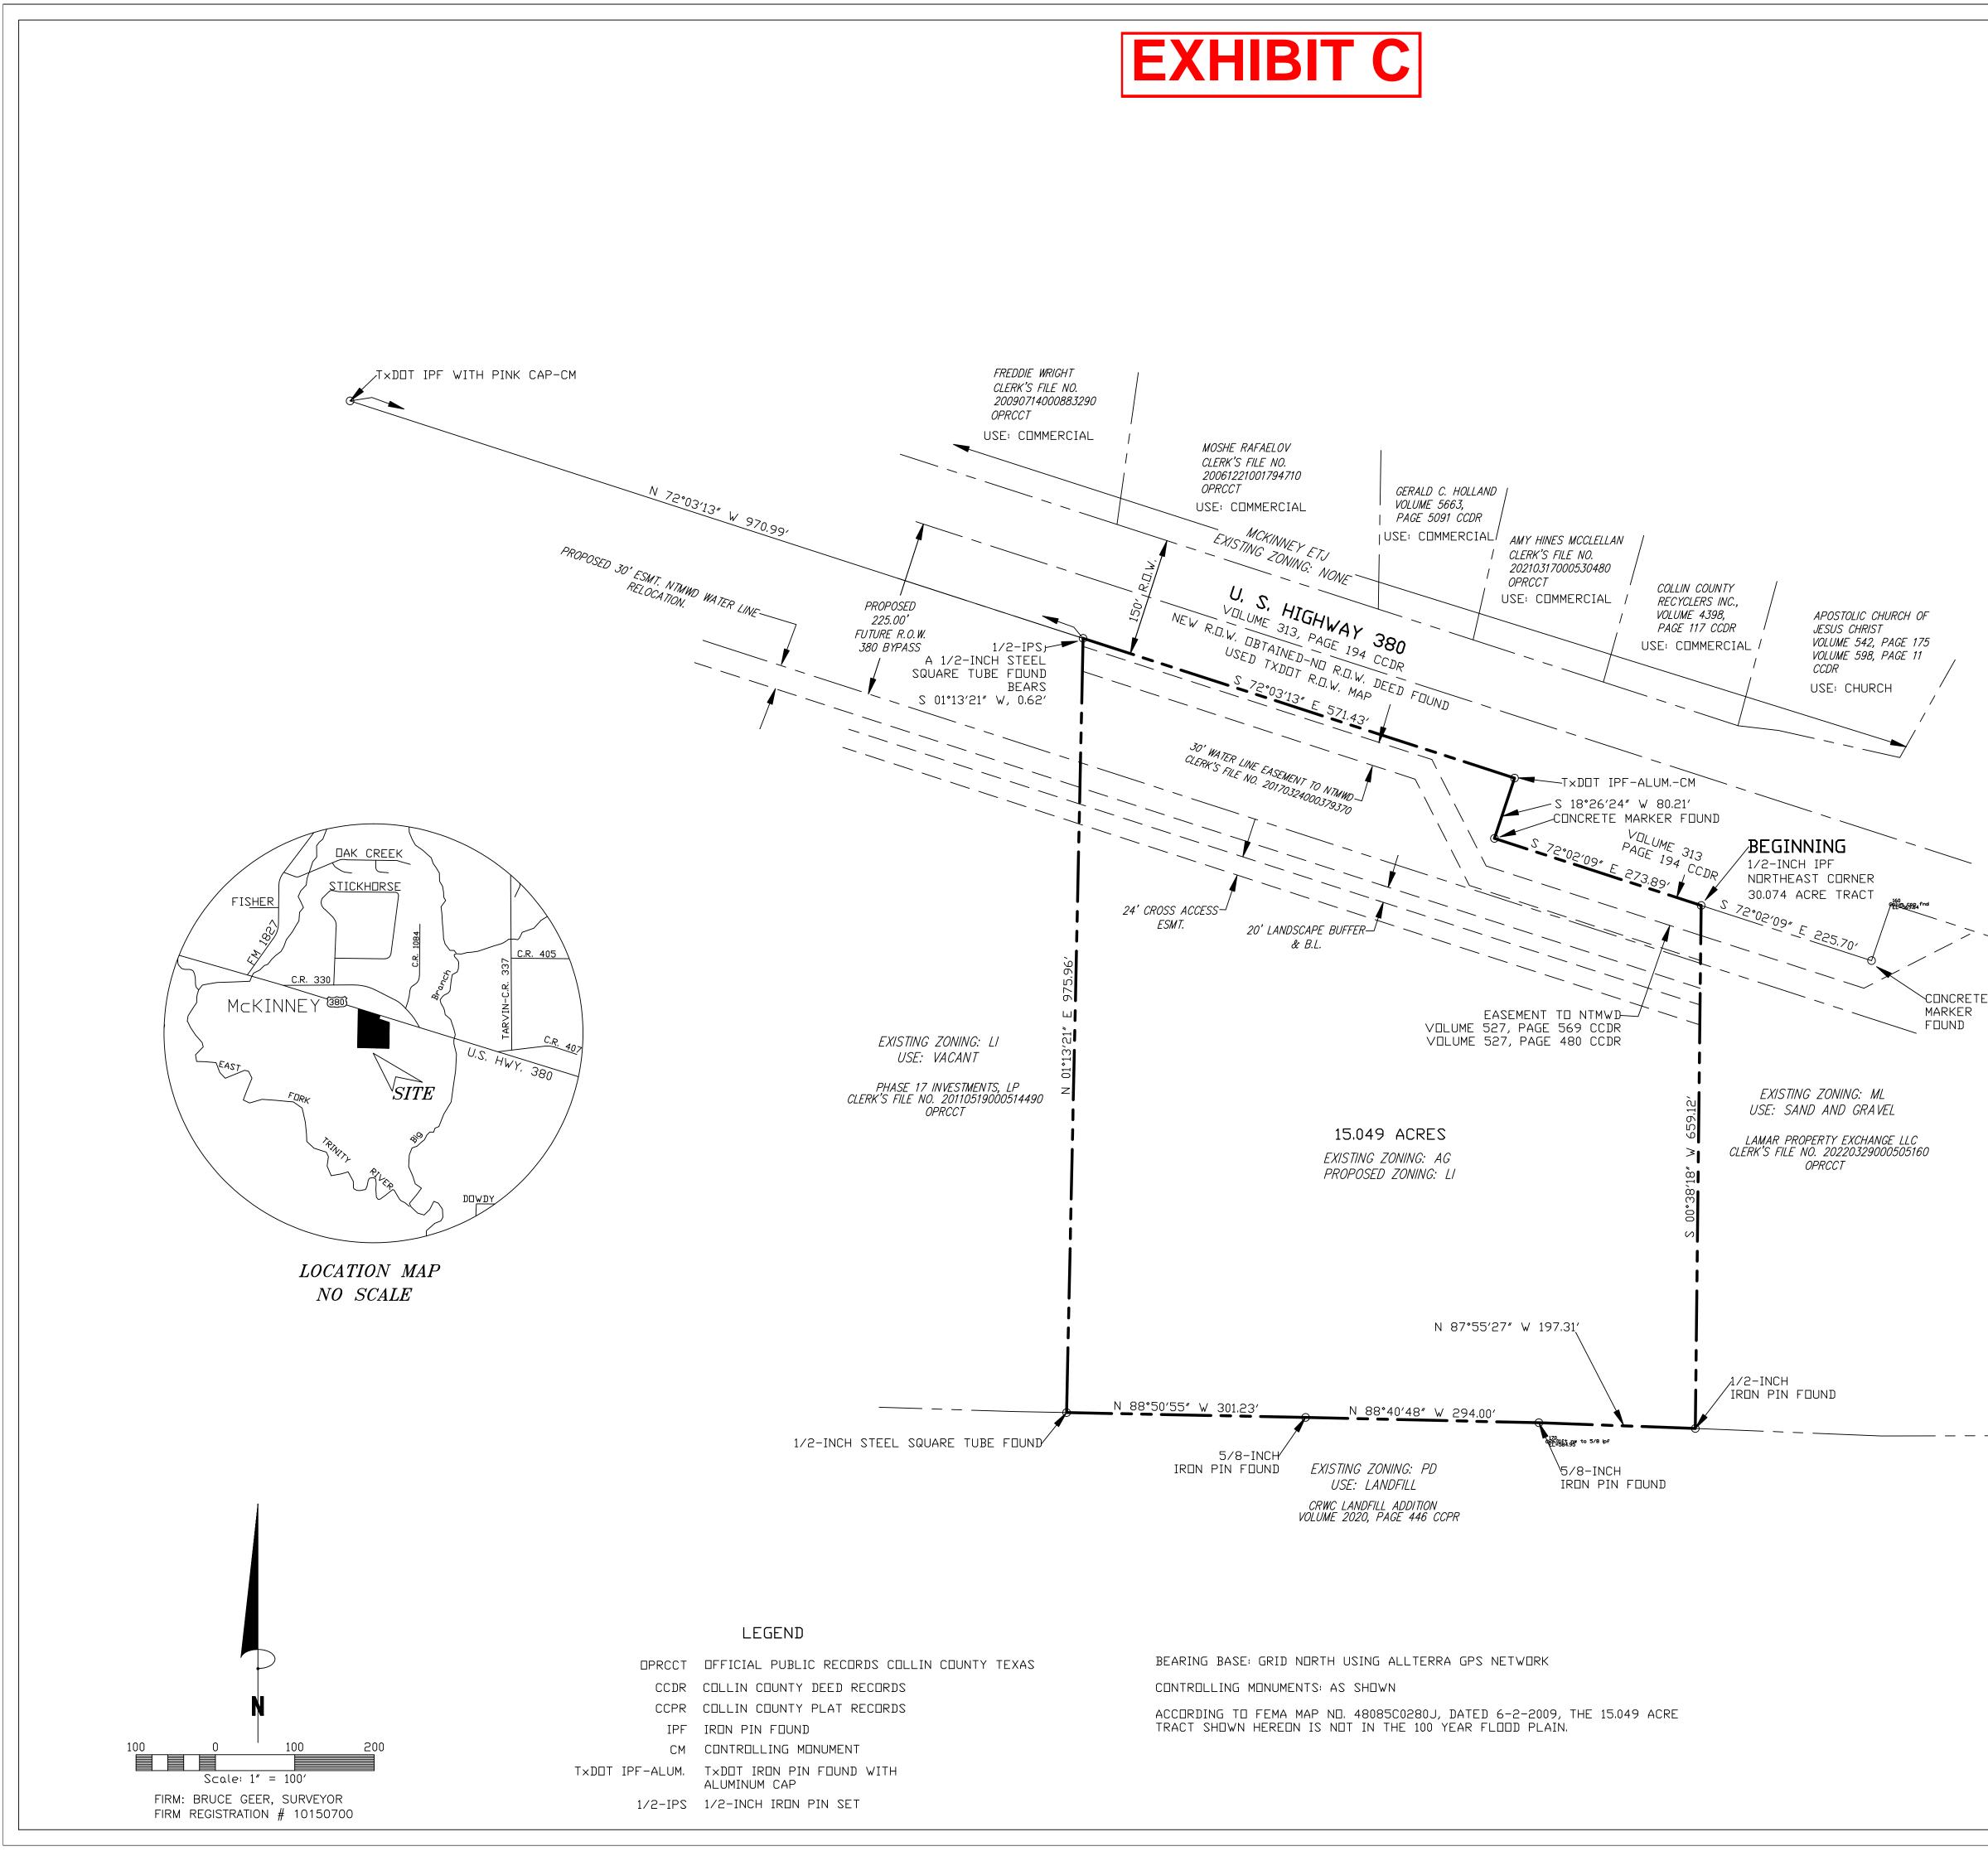

Vicinity Map

DESCRIPTION 15.035 ACRES OF LAND

SITUATED in the City of McKinney, in Collin County Texas, in the H. T. Chenoweth Survey, Abstract No. 157, being all of the 15.035 acres of land described in a deed from Yongshik & Sae Lin Kim to Kayasa Holdings LLC dated August 7th, 2019, recorded in Document Number 20190807000946700 of the Official Public Records of Collin County, Texas, being described by metes and bounds as follows:

BEGINNING at a 1/2 inch iron rod found at the northwest corner of said 15.035 acre tract, at the northeast corner of the Stapelton Enterprises, Inc. 5.000 acres, Ref. Doc. No. 20160308000277390 and in the south Right-of-Way Line of U. S. Highway No. 380;

Thence S 00°37'58" W, 658.96 feet with the west line of said 15.035 acre tract and the east line of said 5.000 acre tract to a 1/2 inch iron rod found at the southwest corner of said 15.035 acre tract, the southeast corner of said 5.000 acre tract and in the north line of the CRWC LANDFILL ADDITION, BLOCK A, LOT 1R;

Thence Easterly with the south line of said 15.035 acre tract as follows:

S 87°54'13" E, 197.23 feet; S 88°39'14" E, 294.06 feet;

S 88°52'14" E, 301.23 feet to a 1/2 inch iron rod found at the southeast corner of said 15.035 acre tract, the southwest corner of the Phase 17 Investments L.P. 15.000 acres, Ref. Doc. No. 20110519000514490;

Thence N 01°13'24" E, 975.17 feet with the east line of said 15.035 acre tract and the west line of said 15.000 acre tract to a 1/2 inch iron rod found at the northeast corner of said 15.035 acre tract, the northwest corner of said 15.000 acre tract and in the south Right-of-Way of said U. S. Highway No. 380;

Thence S 72°01'25" E, 571.19 feet with the north line of said 15.035 acre tract and said south Right-of Way line to a wood TXDoT monument;

Thence S 18°28'27" W, 79.24 feet with said north line and said Right–of–Way line to a point for a corner;

Thence S 18°28'27" E, 273.91 feet to the PLACE OF BEGINNING and containing 15.035 acres of land.

DESCRIPTION 15.049 ACRES

SITUATED in the City of McKinney, in Collin County, Texas, in the H. T. Chenoweth Survey, Abstract No. 157, being a survey of the 30.074 acre tract less and except 15.000 acres described in a deed from Yongshik Kim and Sae Eun Kim to Kayasa Holdings LLC dated July 26, 2019, recorded as clerk's file no. 20190807000946700 of the Official Public Records of Collin County, Texas, being described by metes and bounds as follows:

BEGINNING at a 1/2-inch iron pin found at the east-northeast corner of said 30.074 acre tract, in the south right-of-way line of U. S. Highway 380;

THENCE South 00°38'18" West, with the east line of said 30.074 acre tract, 659.12 feet to a 1/2-inch iron pin found at the southeast corner of said 30.074 acre tract;

THENCE North 87°55'27" West, 197.31 feet to a 5/8-inch iron pin found in the north line of the CRWC Landfill Addition recorded in volume 2020, page 446 of the Collin County plat records;

THENCE westerly with the north line of said CRWC Landfill Addition as follows: North 88°40'48" West, 294.00 feet to a 5/8-inch iron pin found;

North 88°50'55" West, 301.23 feet to a 1/2-inch steel square tube found at the southeast corner of the 15.000 acre tract recorded as clerk's file no. 20110519000514490;

THENCE North 01°13'21" East, with the east line of said 15.000 acre tract, 975.96 feet to a 1/2-inch iron pin set at the northeast corner of said 15.000 acre tract and in the south right-of-way line of said U. S. Highway 380; a 1/2-inch steel square tube found bears South 01°13'21" West, 0.62 foot;

THENCE South 72°03'13" East, with the south right-of-way line of said U. S. Highway 380 and the north line of said 30.074 acre tract, 571.43 feet to an iron pin found with a TxDOT aluminum cap at the north-northeast corner of said 30.074 acre tract;

THENCE South 18°26'24" West, with an east line of said 30.074 acre tract and with the west right-of-way line of said U. S. Highway 380, 80.21 feet to a concrete marker found at the inside corner of said 30.074 acre tract and a southwest corner of said highway right—of—way;

THENCE South 72°02'09" East, with the south right-of-way line of said U.S. Highway 380 and with a north line of said 30.074 acre tract, 273.89 feet to the PLACE OF BEGINNING and containing 15.049 acres.

Surveyed on the ground and under my supervision. Office work completed September 6, 2022 Office work revised September 6, 2022

Ance Du

Bruce Geer Registered Professional Land Surveyor, No. 4117 1101 W. University Drive(U.S. Highway 380) McKinney, Texas 75069 972-562-3959