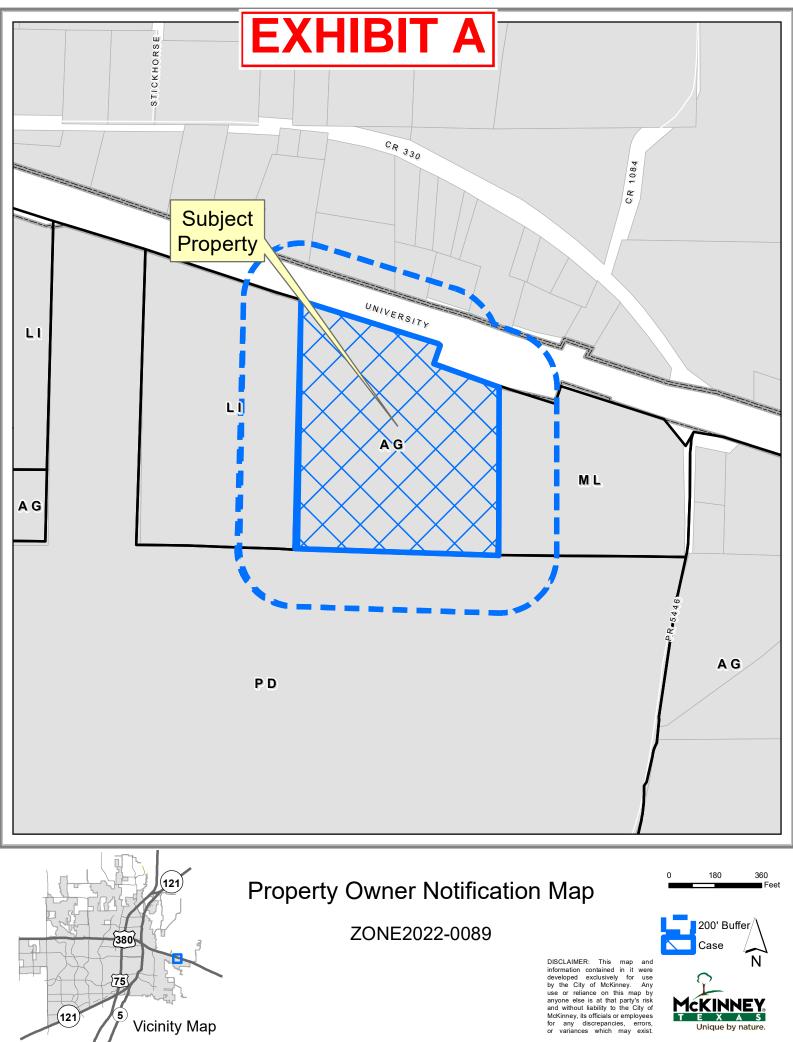

Vicinity Map

DESCRIPTION 15.035 ACRES OF LAND

SITUATED in the City of McKinney, in Collin County Texas, in the H. T. Chenoweth Survey, Abstract No. 157, being all of the 15.035 acres of land described in a deed from Yongshik & Sae Lin Kim to Kayasa Holdings LLC dated August 7th, 2019, recorded in Document Number 20190807000946700 of the Official Public Records of Collin County, Texas, being described by metes and bounds as follows: