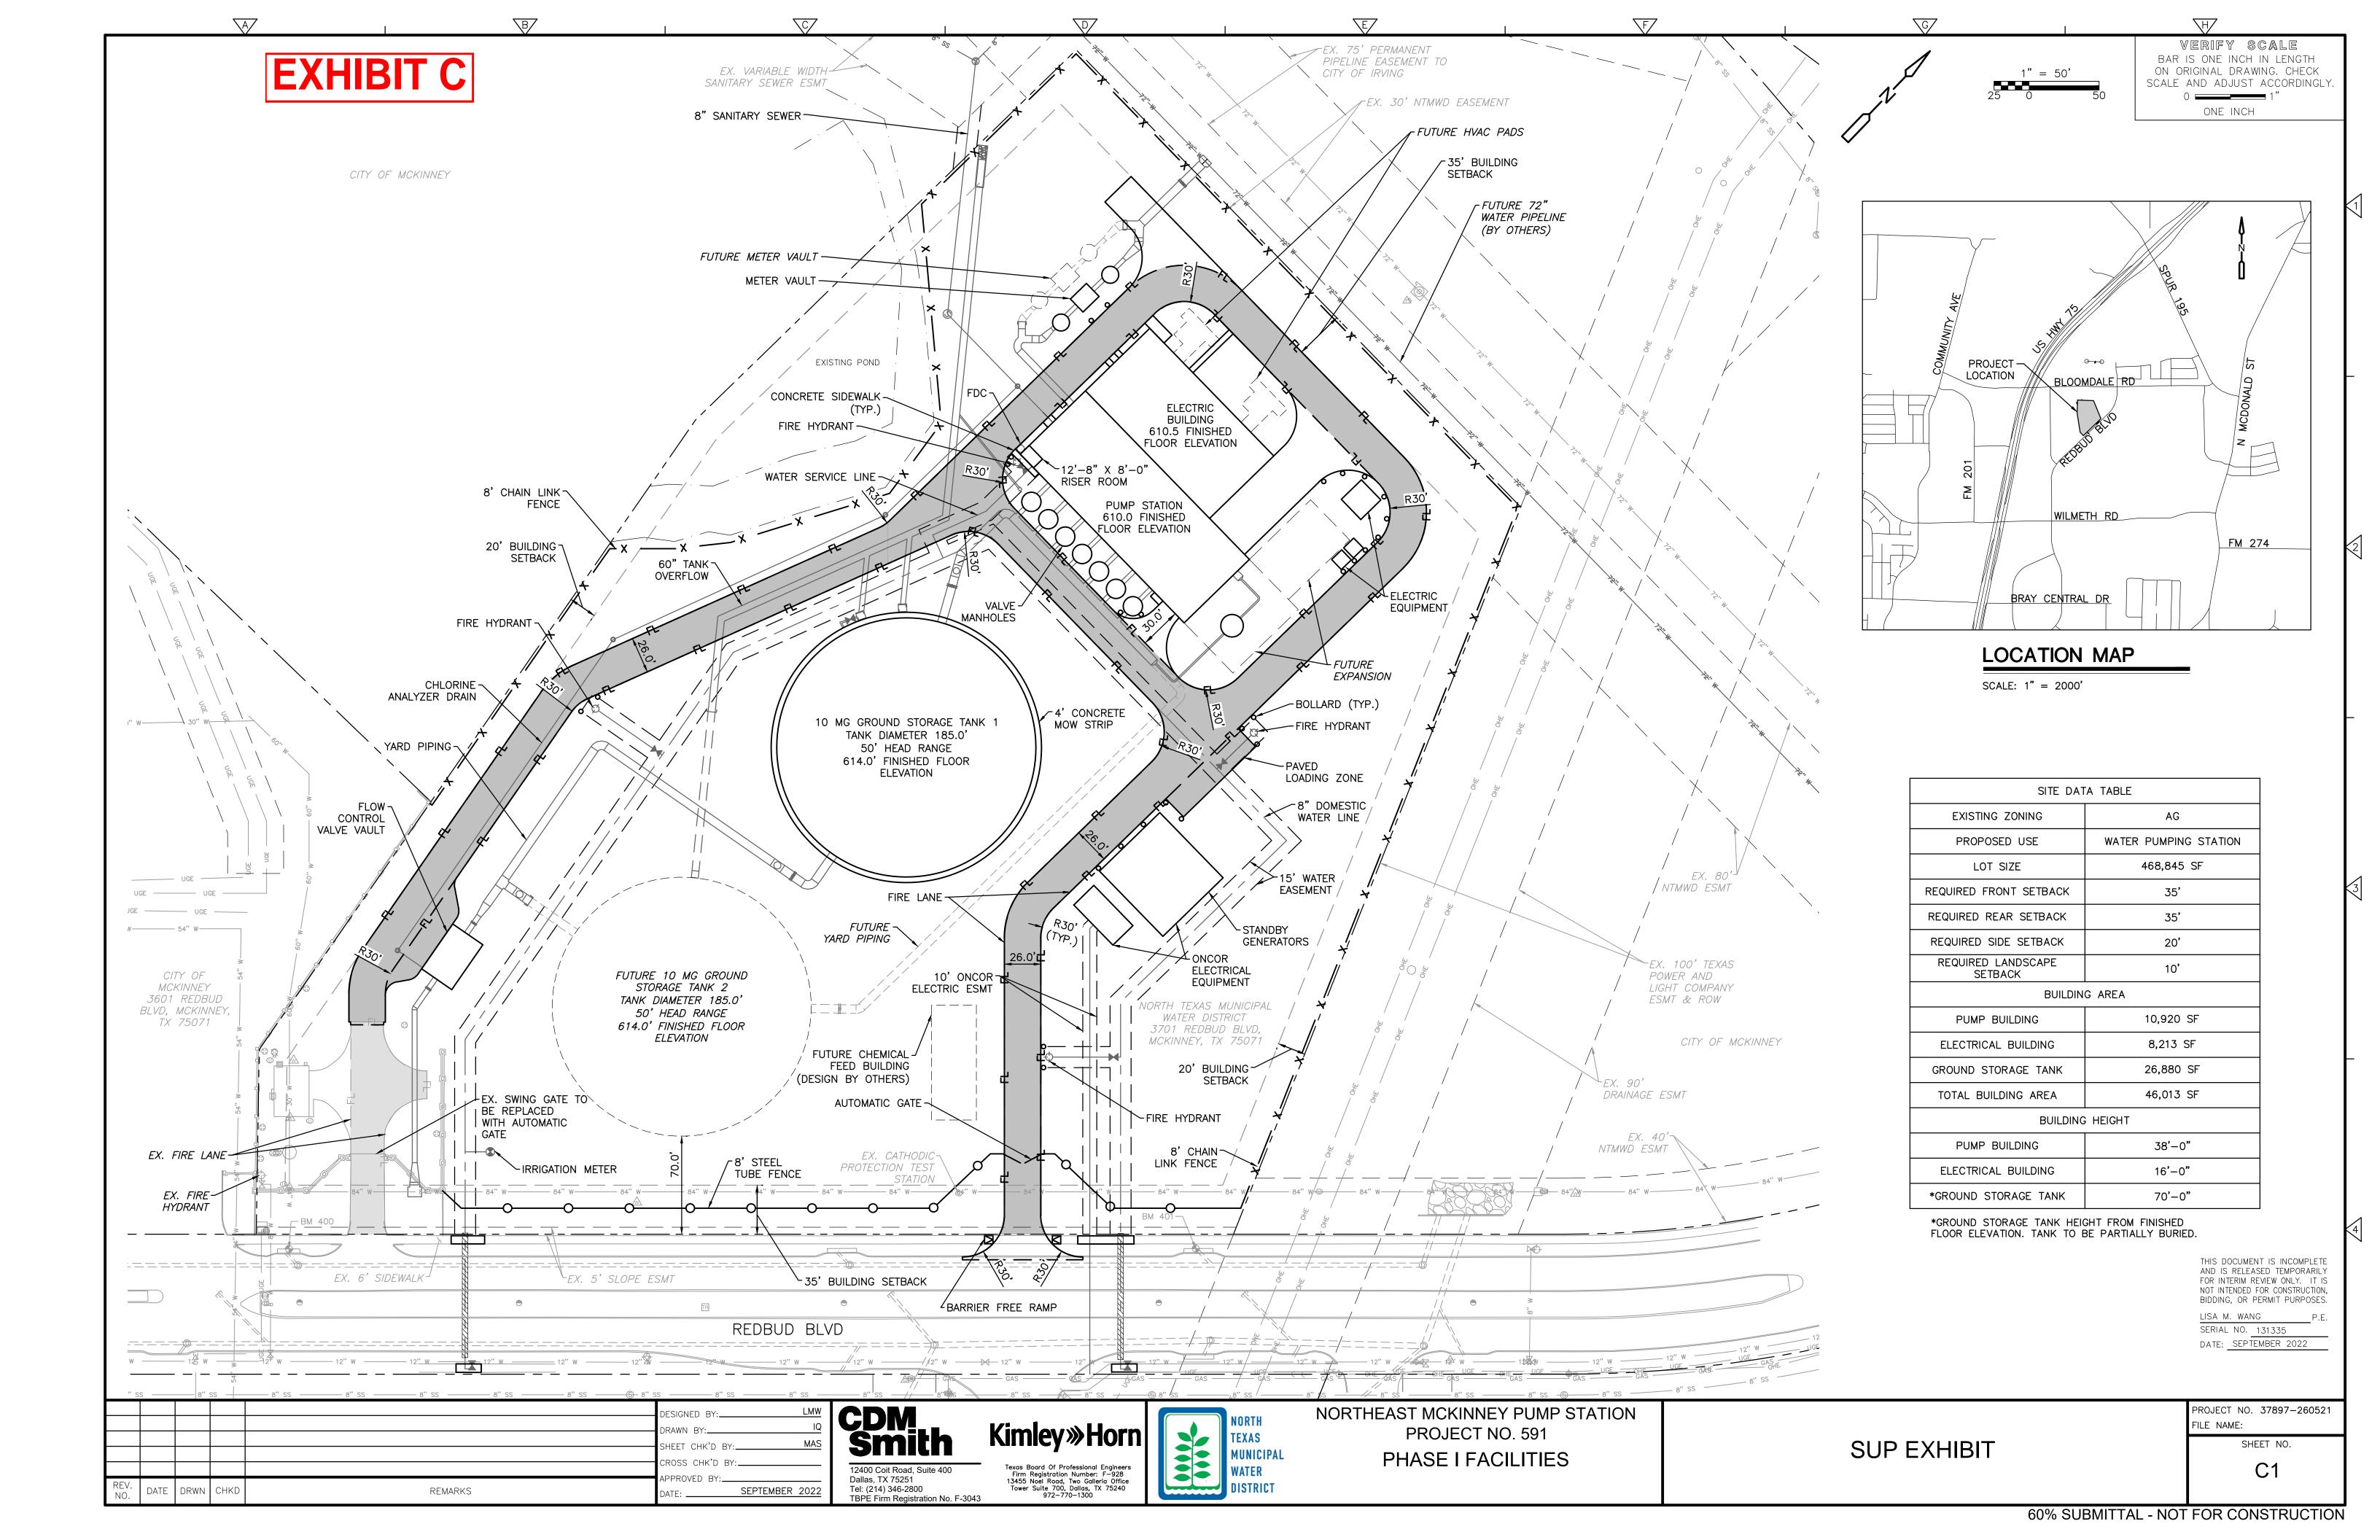

## PROPERTY DESCRIPTION

**BEING** a tract of land situated in the J.R. Jones Survey, Abstract No. 497, Collin County, Texas, and being all of Lot 2, Block A, Redbud Pump Station Addition, an addition to the City of McKinney, according to the plat recorded in Instrument No. 2021040701000 of the Official Public Records of Collin County, Texas, and being all of a called 10.763 acre tract of land described in Special Warranty Deed to North Texas Municipal Water District, as recorded in Instrument No. 20170302000278480 of said Official Public Records, and being more particularly described as follows:

**BEGINNING** at a point for the most southerly corner of said Lot 2 and the most westerly corner of Lot 1, Block A of said Redbud Pump Station and the in the northwest right-of-way line of Redbud Boulevard (a 100' wide right-of-way);

**THENCE** with the west lines of said Lot 2, the following courses and distances:

North 42°58'10" West, a distance of 131.88 feet to a point for corner;

North 09°10'46" West, a distance of 215.37 feet to a point for corner;

North 09°10'46" West, a distance of 331.74 feet to a point for corner;

North 01°54'00" East, a distance of 379.25 feet to a point for the northwest corner of said Lot 2;

**THENCE** with the north line of said Lot 2, South 88°06'00" East, a distance of 455.53 feet to a point for the northeast corner of said Lot 2;

**THENCE** with the east line of said Lot 2, South 22°20'24" East, a distance of 558.39 feet to a point for the southeast corner of said Lot 2, in said northwest right-of-way line of Redbud Boulevard:

**THENCE** with said northwest right-of-way line of Redbud Boulevard, South 46°05'45" West, a distance of 698.04 feet to the **POINT OF BEGINNING** and containing 468,850 square feet or 10.7633 acres of land.

Bearing system based on the Texas Coordinate System of 1983, North Central Zone (4202), North American Datum of 1983.