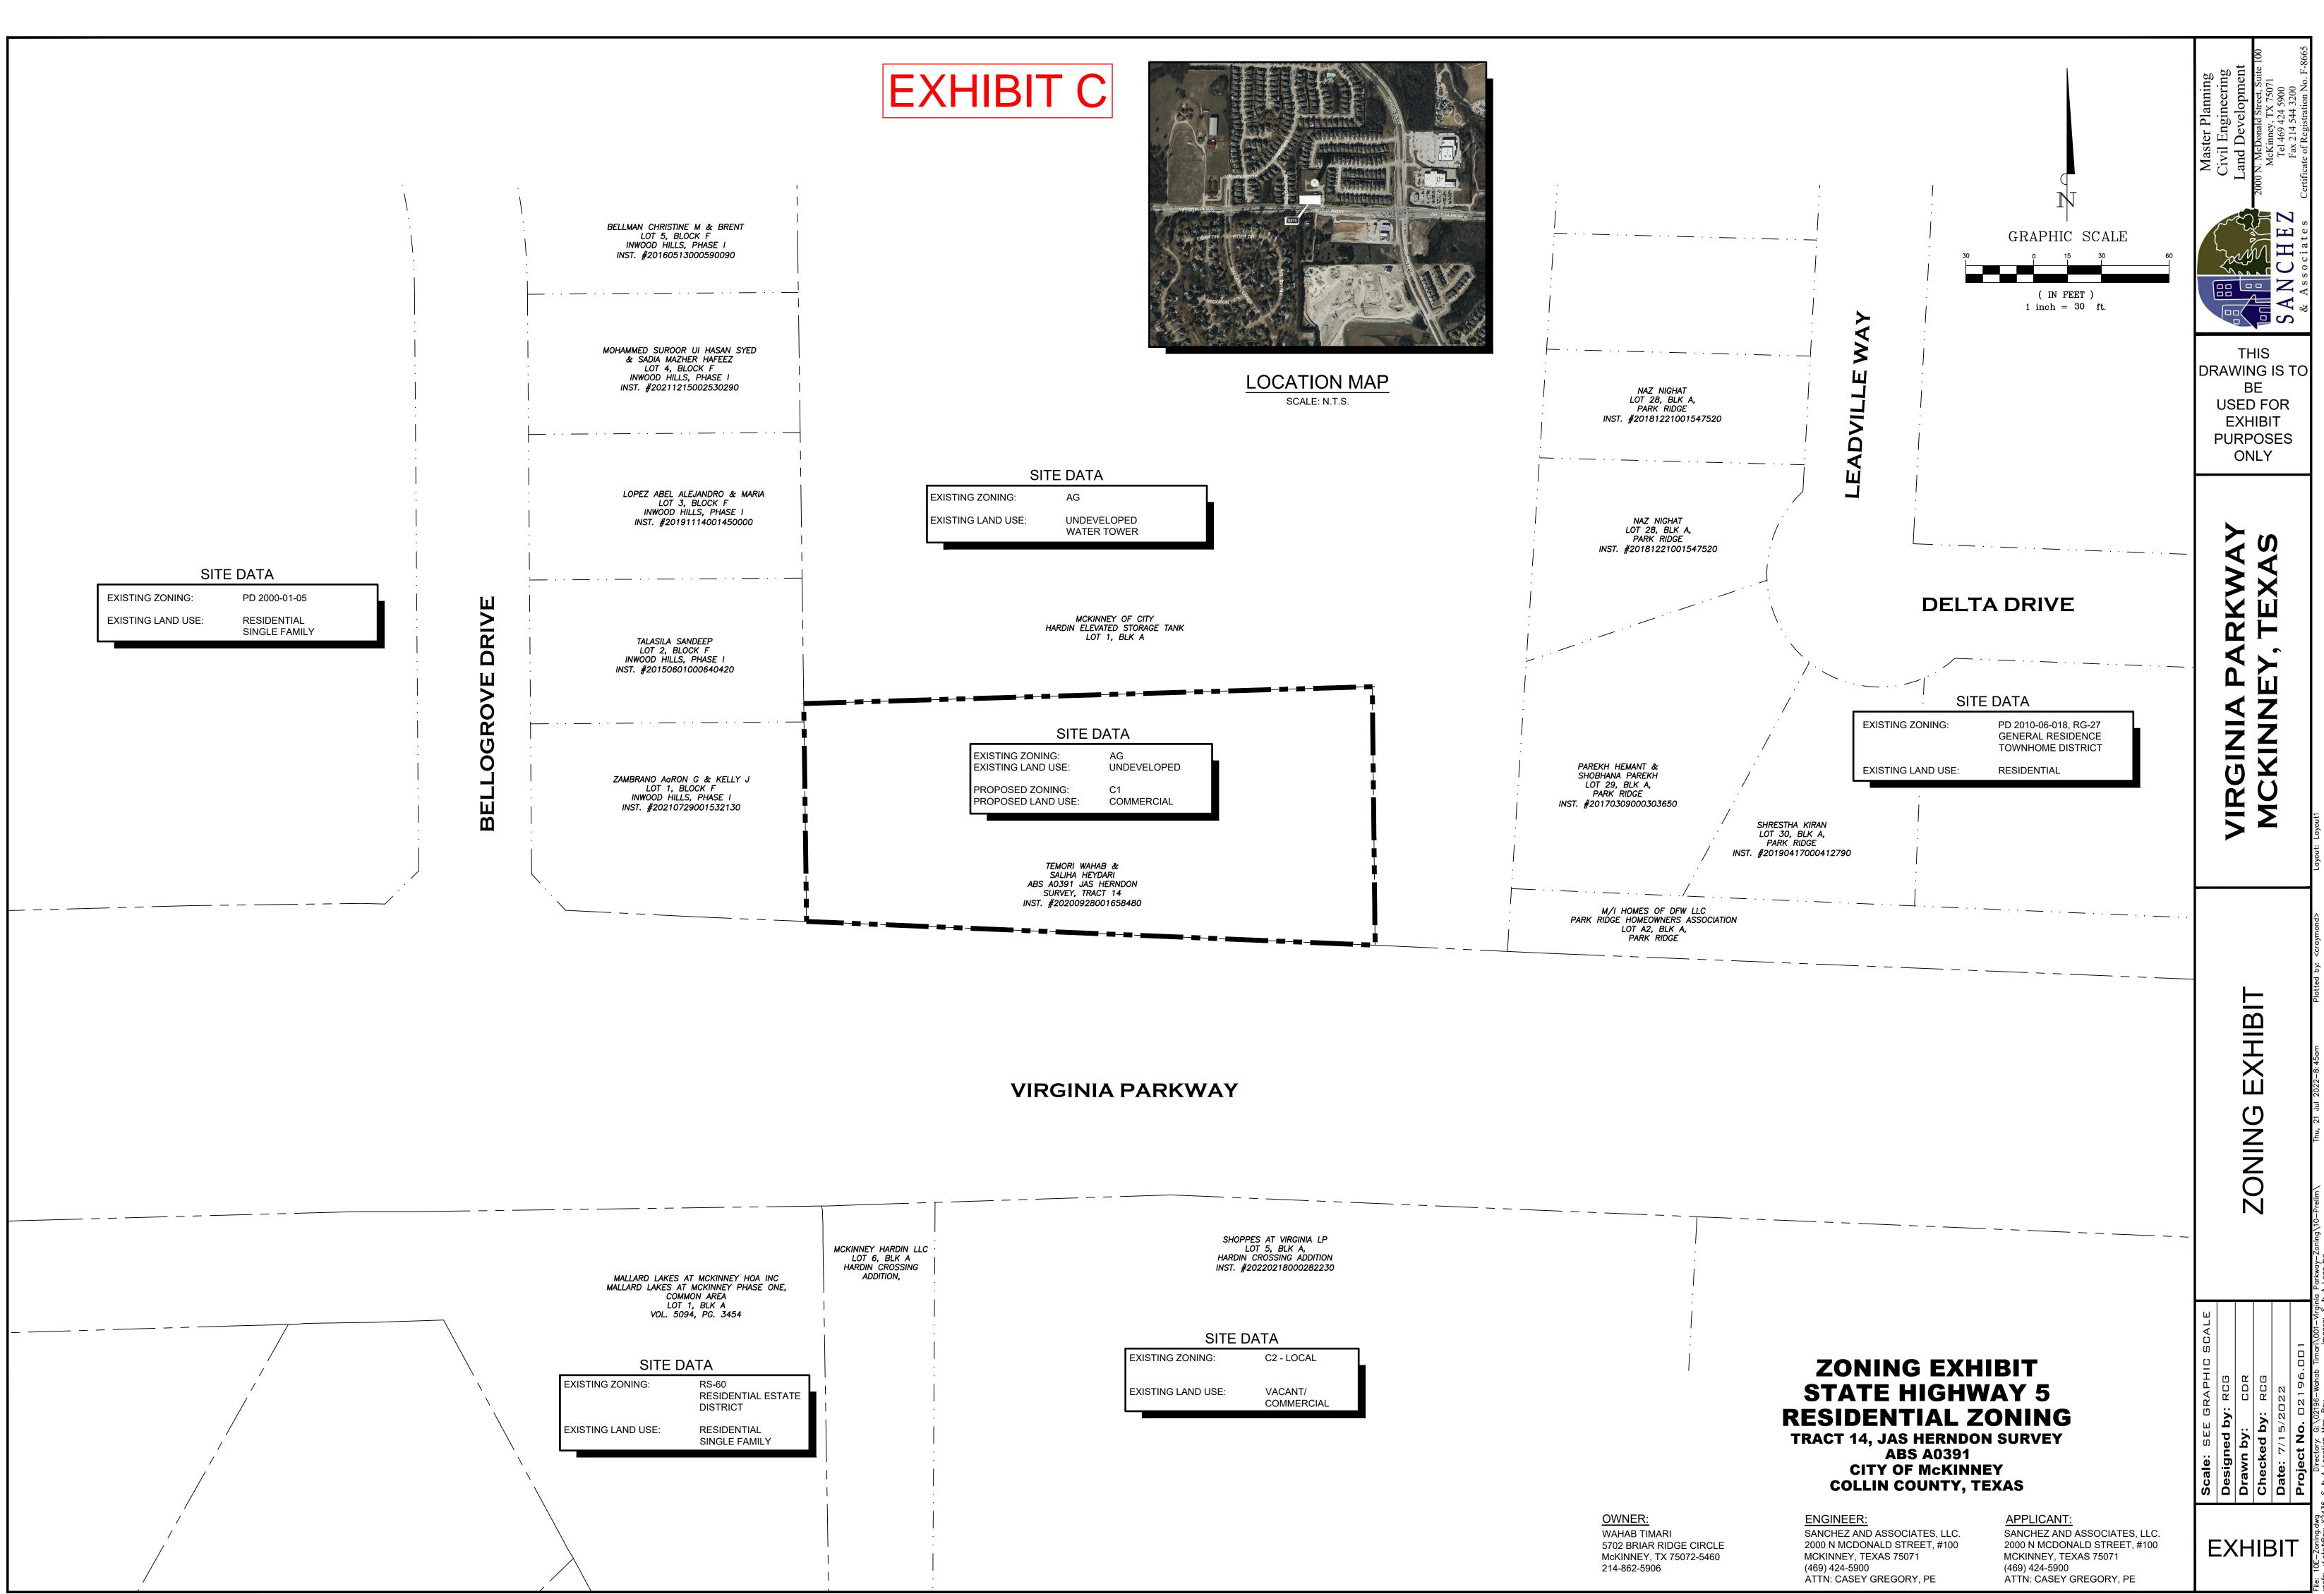

## **METES AND BOUNDS**

SITUATED in the City of McKinney, in the James Herndon Survey, Abstract No. 391 of Collin County, Texas and being the remainder of that certain called 99.045 acre tract of land described in a Special Warranty Deed to the Betty M. Bacon GST Trust, dated March 3, 2006 and recorded in Document No. 20060303000279690, Deed Records, Collin County, Texas (D.R.C.C.T.) and said parcel of land being more particularly described by metes and bounds as follows:

BEGINNING at a 1/2 inch iron rod, topped with a plastic cap, stamped "JB1", found on the north right-ofway line of Virginia Parkway (120' wide right-of-way at this point), for the northwest corner of that certain called 0.0595 acre parcel of land described in a deed to the City of McKinney, recorded in Document No. 20150520000590650, D.R.C.C.T. and the same being the southeast corner of Block F of Inwood Hills, Phase 1, an addition to the City of McKinney, according to the Record Plat thereof, recorded in Volume 2008, Page 484, Plat Records, Collin County, Texas (P.R.C.C.T.);

THENCE: North 00 deg. 53 min. 20 sec. West, departing from said Virginia Parkway, along the east line of said Block F, a distance of 96.62 feet to a 1/2 inch iron rod, topped with a plastic cap, stamped "BH&C", found for an inside ell corner of the above described 99.045 acre tract and same being the westerly southwest corner of Lot 1, Block A of the Hardin Elevated Storage Tank Addition, an addition to the City of McKinney, according to the Record Plat thereof, recorded in Volume 2015, Page 523, P.R.C.C.T. and same being the northwest corner of this tract;

THENCE: North 88 deg. 36 min. 23 sec. East, departing from the said Inwood Hills Addition, along the common line of said 99.045 acre tract and said Lot 1, Block A, a distance of 270.18 feet to a 1/2 inch iron rod, topped with a red plastic cap, stamped "RPLS 4701", set for the most southerly northeast corner of said 99.045 acre tract and an inside ell corner of said Lot 1, Block A and the northeast corner of this tract;

THENCE: South 04 deg. 34 min. 49 sec. West, continuing along the common line of said 99.045 acre tract and said Lot 1, Block A, a distance of 115.42 feet to a 1/2 inch iron rod, topped with a red plastic cap, stamped "RPLS 4701", set on the north right-of-way line of the above mentioned Virginia Parkway for the northeast corner of the above described 0.0595 acre City of McKinney parcel, the most southerly southwest corner of said Lot 1, Block A and the southeast corner of this tract and said point bears North 86 deg. 52 min. 11 sec. West – 50.02 feet from a 1/2 inch iron rod, topped with a red plastic cap, stamped "BH&C", found on said right-of-way for the southeast corner of said Lot 1, Block A;

THENCE: North 86 deg. 50 min. 40 sec. West, along the north right-of-way line of said Virginia Parkway and said 0.0595 acre City of McKinney parcel, a distance of 96.05 feet to a 1/2 inch iron rod found for corner at the beginning of a curve to the left, having a radius of 5,789.58, a central angle of 01 deg. 37 min. 09 sec. and a chord that bears North 87 deg. 41 min. 40 sec. West – 163.61 feet;

THENCE: Continuing along the common line of said Virginia Parkway and said City of McKinney Parcel and with said curve to the left, an arc distance of 163.62 feet to the POINT OF BEGINNING and containing 27,849 square feet or 0.639 acres of land.

|                                                       | ITE DATA                 |                                           | _                      |  |
|-------------------------------------------------------|--------------------------|-------------------------------------------|------------------------|--|
| EXISTING ZONING:                                      | AG                       |                                           |                        |  |
| EXISTING LAND USE:                                    | UNDEVEL<br>WATER T       |                                           |                        |  |
|                                                       |                          |                                           |                        |  |
|                                                       |                          |                                           |                        |  |
|                                                       |                          |                                           |                        |  |
|                                                       | MCKINNE<br>HARDIN ELEVAT | EY OF CITY<br>ED STORAGE TANK<br>1, BLK A |                        |  |
|                                                       | LOT 1                    | 1, BLK A                                  |                        |  |
|                                                       |                          |                                           |                        |  |
|                                                       |                          |                                           |                        |  |
|                                                       |                          |                                           |                        |  |
| ├─ <b>──</b> ── <b>─</b> ──────────────────────────── |                          |                                           | <b>⋳⋰⋳⋰⋳⋳⋽⋽⋽⋽⋳</b> ⋰⋳⋳ |  |
|                                                       | SITE DA                  |                                           | ╾╾╼╼                   |  |
| EXISTING ZONII<br>EXISTING LAND                       | ING:                     | ATA<br>AG<br>UNDEVELOPED                  | ╸。╺╾╸╺                 |  |
| EXISTING LAND                                         | ING:<br>D USE:<br>DNING: | AG<br>UNDEVELOPED<br>C1                   |                        |  |
| EXISTING LAND                                         | ING:<br>D USE:<br>DNING: | AG<br>UNDEVELOPED                         |                        |  |
| EXISTING LAND                                         | ING:<br>D USE:<br>DNING: | AG<br>UNDEVELOPED<br>C1                   |                        |  |
| EXISTING LAND<br>PROPOSED ZOI<br>PROPOSED LAN         | ING:<br>D USE:<br>DNING: | AG<br>UNDEVELOPED<br>C1<br>COMMERCIAL     |                        |  |