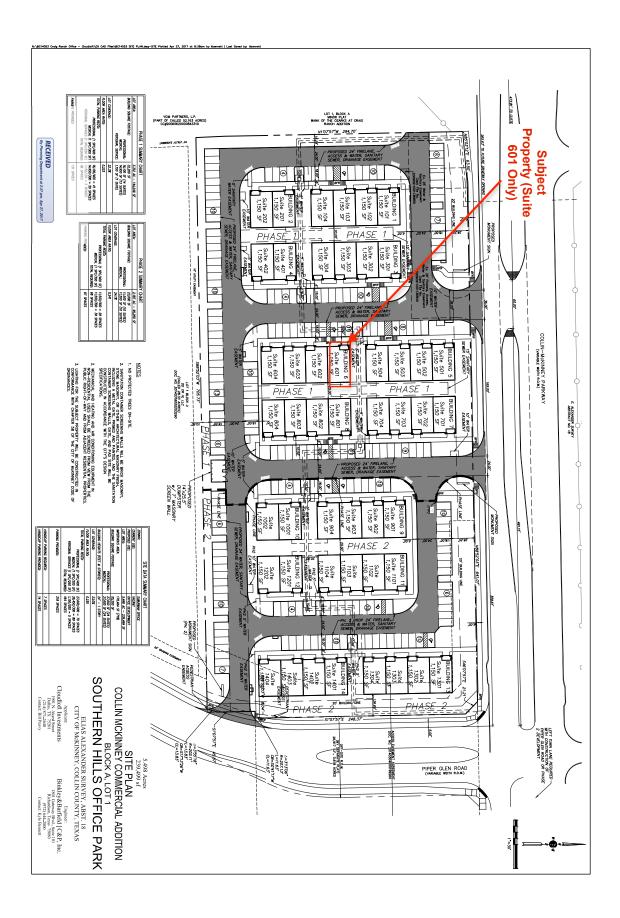

/8 inch iron rod;

THENCE South 01°07'57" East 45.87 feet to a found 5/8 inch iron rod;

THENCE Southerly an arc distance of 13.84 feet along a non-tangent curve to the right having a radius of 205.56 feet, a central angle of 03°51'23", and the chord bears South 17°14'27" West 13.83 feet to a found 5/8 inch iron rod;

THENCE South 88°52'03" West 705.73 feet along the south side of said LOT 1 to a found 5/8 inch iron rod on the east side of LOT 3 of said COLLIN MCKINNEY COMMERCIAL ADDITION;

THENCE North 02°39'17" West 35.08 feet along the west side of said Lot 1 and the east side of said LOT 3 to a found 5/8 inch iron rod;

THENCE North 01°07'57" West 294.70 feet along the west side of LOT 1 to the Point of Beginning and Containing 239,495 square feet or 5.498 acres of land more or less.