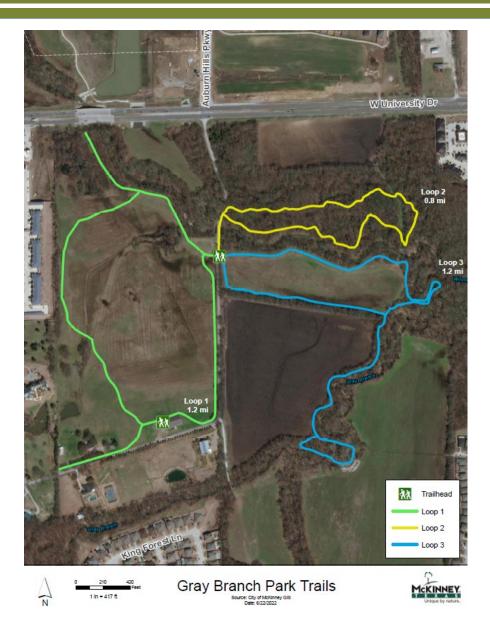

# Parks & Recreation Project Updates & Initiatives

November 1, 2022

Michael Kowski, Director of Parks & Recreation



#### FINCH PARK



- 2 Phases over 4-years
- \$6 million Investment (MCDC)





#### FINCH PARK



- Lovejoy Memorial Garden
- Established in 1940





#### FINCH PARK – MCKINNEY GARDEN CLUB



### McKINNEY GREENS - RESTORE THE SHADE EVENT (1,600 Trees)





- Established in 2017
- 550+ unique volunteers
- 4,000+ hours (1,000 YTD)
- Value to City: \$120,000+
- *Tree Grant: \$51,000*

#### McKINNEY GREENS - RESTORE THE SHADE EVENT (1,600 Trees)





#### GRAY BRANCH PARK



### ERWIN PARK



### ERWIN PARK







- Established in 2003
- 11,000+ hours
- Value to City: \$300,000+
- 2022 YTD: 1,800+ hours

#### **ERWIN PARK**



### SENIOR RECREATION CENTER

- 63 active volunteers
- Run 65% of our programs
- FY22: 5,500+ hours
- Value to City: \$165,000+



# FY22 Highlights :

- 74 Special Events
- 48 Bus Trips
- 1,412 Swim Lesson Participants





#### SENIOR RECREATION CENTER & SENIOR POOL



6 Sports Associations - Season

• FY22: 12,545 Total Players

Hosted 14 Travel Tournaments

• FY22: 3,830 Teams

#### ATHLETICS

#### SPORTS COMPLEX UPDATES







## INDOOR TENNIS FACILITY

#### NEIGHBORHOOD PARKS





















MASTER PLAN UPDATE

### **Erwin Park**

Classification: Community Park Acres: 212 Address: 4300 CR 1006 Last