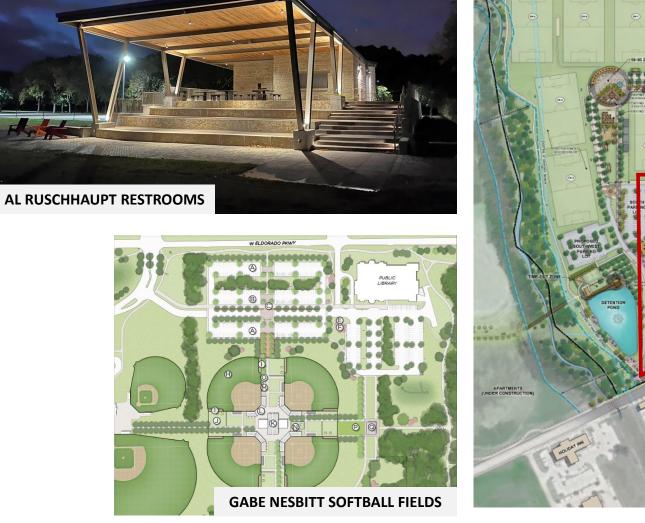

tablished in 2017
- 550+ unique volunteers
- 4,000+ hours (1,000 YTD)
- Value to City: \$120,000+
- *Tree Grant: \$51,000*

#### McKINNEY GREENS - RESTORE THE SHADE EVENT (1,600 Trees)





#### GRAY BRANCH PARK



### ERWIN PARK



### ERWIN PARK







- Established in 2003
- 11,000+ hours
- Value to City: \$300,000+
- 2022 YTD: 1,800+ hours

#### **ERWIN PARK**



### SENIOR RECREATION CENTER

- 63 active volunteers
- Run 65% of our programs
- FY22: 5,500+ hours
- Value to City: \$165,000+



# FY22 Highlights :

- 74 Special Events
- 48 Bus Trips
- 1,412 Swim Lesson Participants





#### SENIOR RECREATION CENTER & SENIOR POOL



6 Sports Associations - Season

• FY22: 12,545 Total Players

Hosted 14 Travel Tournaments

• FY22: 3,830 Teams

#### ATHLETICS

#### SPORTS COMPLEX UPDATES







## INDOOR TENNIS FACILITY

#### NEIGHBORHOOD PARKS





















MASTER PLAN UPDATE

### **Erwin Park**

Classification: Community Park Acres: 212 Address: 4300 CR 1006 Last Update: 2021 (new site furnishings, restrooms, pavilion, camp sites, picnic shelters)

Purpose of the Park:

This community park serves to provide recreation, camping, nature activities, trails and dirt bike paths.



| CIP Sun | nmary       |         |              |              |            |        |
|---------|-------------|---------|--------------|--------------|------------|--------|
|         | Master Plan | DD / CD | Restore      | Enhance      | Re-Imagine | Review |
|         | Yes         | No      | $\checkmark$ | $\checkmark$ | 1          | NA     |

| Summary of Priorities               |