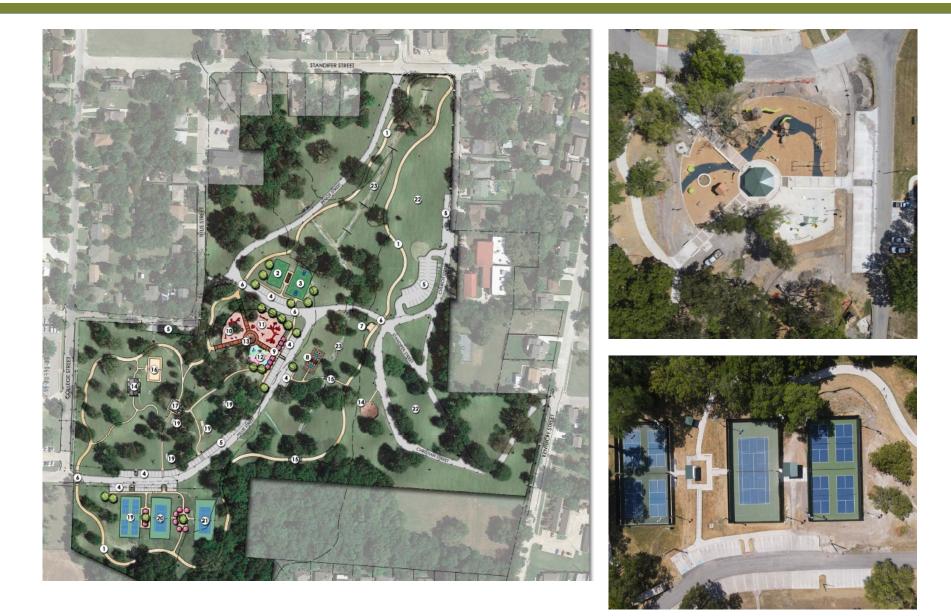

# Parks & Recreation Project Updates & Initiatives

November 1, 2022

Michael Kowski, Director of Parks & Recreation



#### FINCH PARK



- 2 Phases over 4-years
- \$6 million Investment (MCDC)





#### FINCH PARK



- Lovejoy Memorial Garden
- Established in 1940





#### FINCH PARK – MCKINNEY GARDEN CLUB



### McKINNEY GREENS - RESTORE THE SHADE EVENT (1,600 Trees)





- Established in 2017
- 550+ unique volunteers
- 4,000+ hours (1,000 YTD)
- Value to City: \$120,000+
- *Tree Grant: \$51,000*

#### McKINNEY GREENS - RESTORE THE SHADE EVENT (1,600 Trees)





#### GRAY BRANCH PARK



### ERWIN PARK



### ERWIN PARK







- Established in 2003
- 11,000+ hours
- Value to City: \$300,000+
- 2022 YTD: 1,800+ hours

#### **ERWIN PARK**



### SENIOR RECREATION CENTER

- 63 active volunteers
- Run 65% of our programs
- FY22: 5,500+ hours
- Value to City: \$165,000+



# FY22 Highlights :

- 74 Special