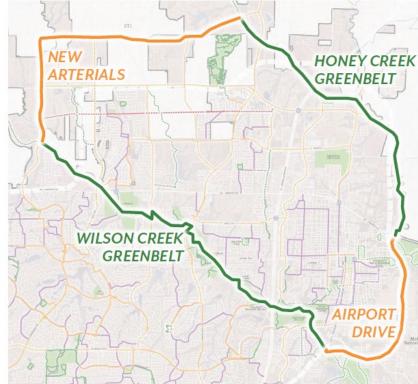

# CITY-WIDE LOOP

The loop trail will link many of McKinney's districts and natural areas with a continuous 25 mile trail experience for residents and visitors alike. Existing parks and new trail heads will provide rest points and access to the loop at key locations. This loop will utilize existing trails in both the Wilson Creek & Honey Creek Greenbelts as well as trails adjacent to new greenway arterials identified in the thoroughfare plan.

#### Key Segments:

- Utilize arterial construction to develop the framework of the system
- Establish method for developing Honey Creek Corridor
- Link Recreational Trails
- Rest Stops at Strategic Locations Around Loop