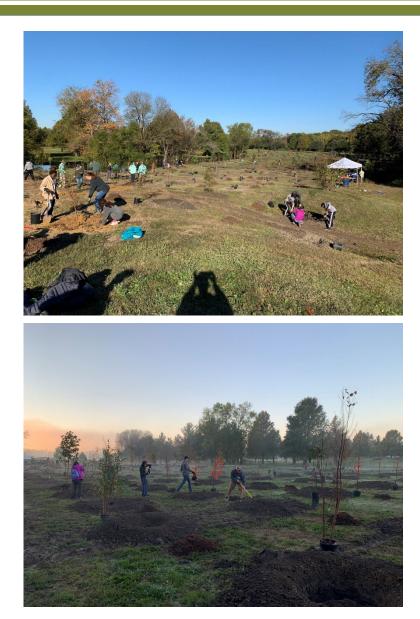

### McKINNEY GREENS - RESTORE THE SHADE EVENT (1,600 Trees)

- Established in 2017
- 550+ unique volunteers
- 4,000+ hours (1,000 YTD)
- Value to City: \$120,000+
- *Tree Grant: \$51,000*

#### McKINNEY GREENS - RESTORE THE SHADE EVENT (1,600 Trees)