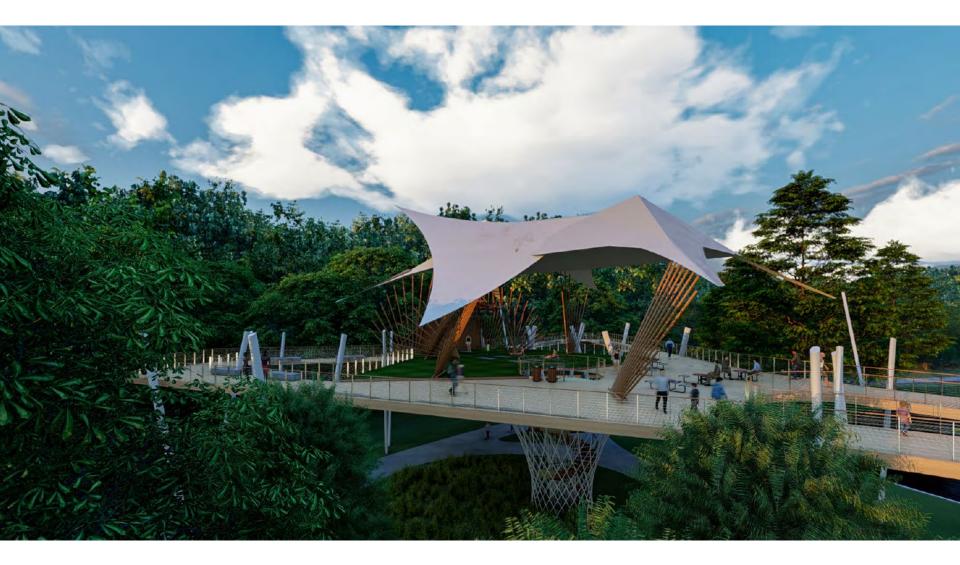

# CITY-WIDE LOOP

The loop trail will link many of McKinney's districts and natural areas with a continuous 25 mile trail experience for residents and visitors alike. Existing parks and new trail heads will provide rest points and access to the loop at key locations. This loop will utilize existing trails in both the Wilson Creek & Honey Creek Greenbelts as well as trails adjacent to new greenway arterials identified in the thoroughfare plan.

#### Key Segments:

- Utilize arterial construction to develop the framework of the system
- Establish method for developing Honey Creek Corridor
- Link Recreational Trails
- Rest Stops at Strategic Locations Around Loop