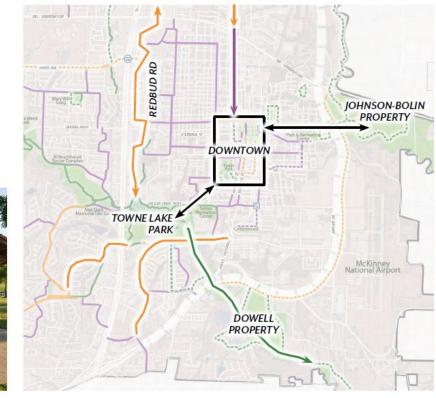

### FILL THE GAPS (EAST OF US 75)

Neighborhoods east of US 75 were developed on traditional gridded streets, allowing for an extensive bicycle boulevard in this district. The close proximity to signature parks and cultural destinations, like Towne Lake Park, Old Settler's and downtown, however critical trail connections between these destinations need to be established.

#### Key Segments:

3

- Greenbelt Links
  - To Downtown
  - Airport Drive

#### Accessing Park Properties

- Dowell Property
- Johnson-Bolin Property
- Nature Trails

PLANNING | 39