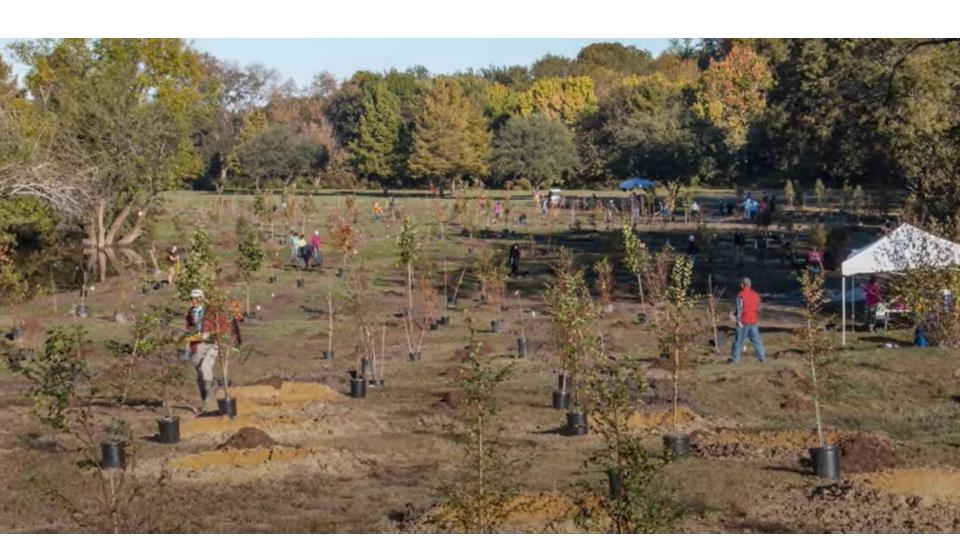

### McKINNEY GREENS - RESTORE THE SHADE EVENT (1,600 Trees)

- Established in 2017
- 550+ unique volunteers
- 4,000+ hours (1,000 YTD)
- Value to City: \$120,000+
- *Tree Grant: \$51,000*

#### McKINNEY GREENS - RESTORE THE SHADE EVENT (1,600 Trees)