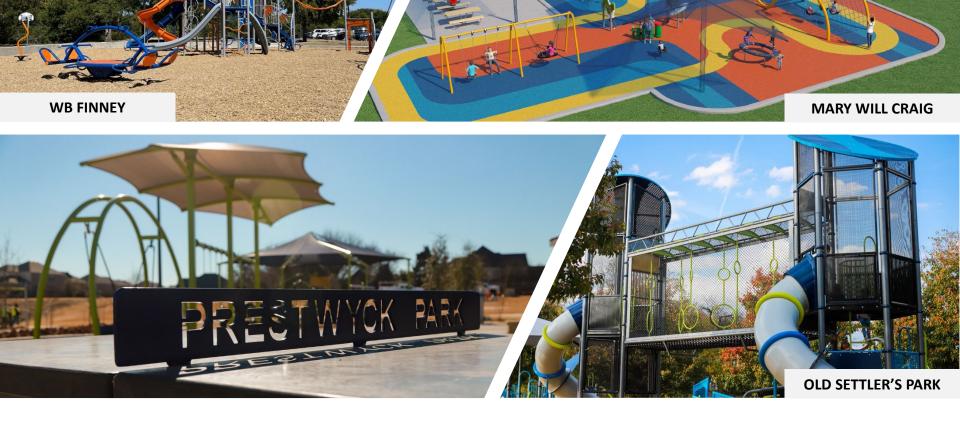

(1,000 YTD)
- Value to City: \$120,000+
- *Tree Grant: \$51,000*

#### McKINNEY GREENS - RESTORE THE SHADE EVENT (1,600 Trees)





#### GRAY BRANCH PARK



### ERWIN PARK



### ERWIN PARK







- Established in 2003
- 11,000+ hours
- Value to City: \$300,000+
- 2022 YTD: 1,800+ hours

#### **ERWIN PARK**



### SENIOR RECREATION CENTER

- 63 active volunteers
- Run 65% of our programs
- FY22: 5,500+ hours
- Value to City: \$165,000+



# FY22 Highlights :

- 74 Special Events
- 48 Bus Trips
- 1,412 Swim Lesson Participants





#### SENIOR RECREATION CENTER & SENIOR POOL



6 Sports Associations - Season

• FY22: 12,545 Total Players

Hosted 14 Travel Tournaments

• FY22: 3,830 Teams

#### ATHLETICS

#### SPORTS COMPLEX UPDATES







## INDOOR TENNIS FACILITY

#### NEIGHBORHOOD PARKS





















MASTER PLAN UPDATE

### **Erwin Park**

Classification: Community Park Acres: 212 Address: 4300 CR 1006 Last Update: 2021 (new site furnishings, restrooms, pavilion, camp sites, picnic shelters)

Purpose of the Park:

This community park serves to provide recreation, camping, nature activities, trails and dirt bike paths.



| CIP Sun | nmary       |         |              |              |            |        |
|---------|-------------|---------|--------------|--------------|------------|--------|
|         | Master Plan | DD / CD | Restore      | Enhance      | Re-Imagine | Review |
|         | Yes         | No      | $\checkmark$ | $\checkmark$ | 1          | NA     |

| Summary of Priorities               |                                    |