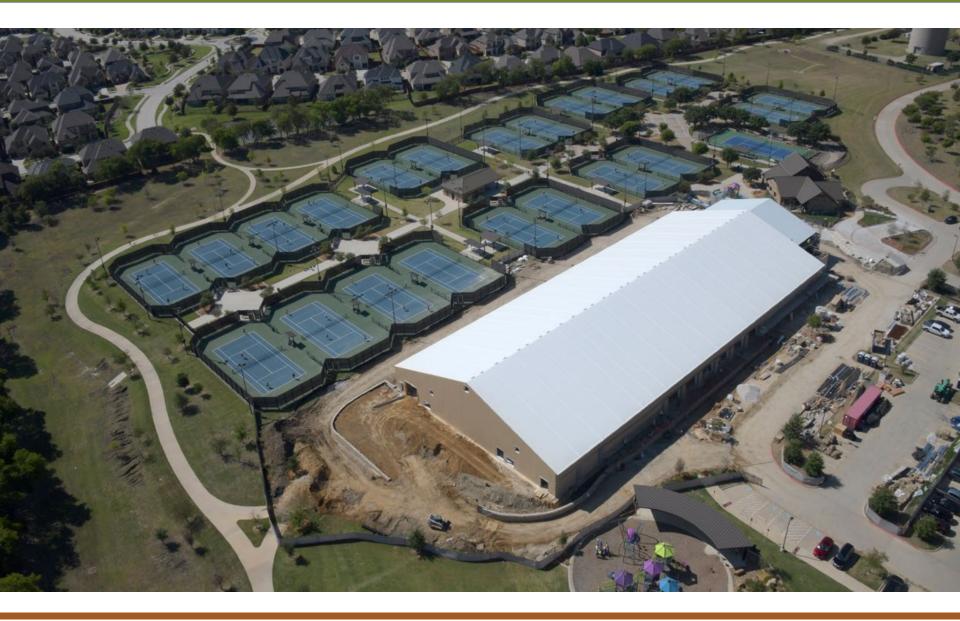

ished in 2017
- 550+ unique volunteers
- 4,000+ hours (1,000 YTD)
- Value to City: \$120,000+
- *Tree Grant: \$51,000*

#### McKINNEY GREENS - RESTORE THE SHADE EVENT (1,600 Trees)





#### GRAY BRANCH PARK



### ERWIN PARK



### ERWIN PARK







- Established in 2003
- 11,000+ hours
- Value to City: \$300,000+
- 2022 YTD: 1,800+ hours

#### **ERWIN PARK**



### SENIOR RECREATION CENTER

- 63 active volunteers
- Run 65% of our programs
- FY22: 5,500+ hours
- Value to City: \$165,000+



# FY22 Highlights :

- 74 Special Events
- 48 Bus Trips
- 1,412 Swim Lesson Participants





#### SENIOR RECREATION CENTER & SENIOR POOL



6 Sports Associations - Season

• FY22: 12,545 Total Players

Hosted 14 Travel Tournaments

• FY22: 3,830 Teams

#### ATHLETICS

#### SPORTS COMPLEX UPDATES







## INDOOR TENNIS FACILITY

#### NEIGHBORHOOD PARKS





















MASTER PLAN UPDATE

### **Erwin Park**

Classification: Community Park Acres: 212 Address: 4300 CR 1006 Last Update: 2021 (new site furnishings, restrooms, pavilion, camp sites, picnic shelters)

Purpose of the Park:

This community park serves to provide recreation, camping, nature activities, trails and dirt bike paths.



| CIP Sun | nmary       |         |              |              |            |        |
|---------|-------------|---------|--------------|--------------|------------|--------|
|         | Master Plan | DD / CD | Restore      | Enhance      | Re-Imagine | Review |
|         | Yes         | No      | $\checkmark$ | $\checkmark$ | 1          | NA     |

| Summary of Priorities               |