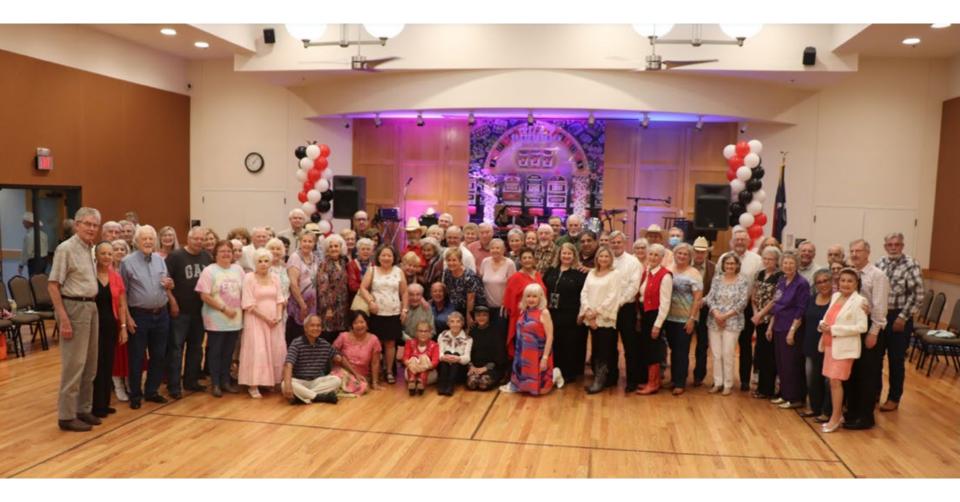

### SENIOR RECREATION CENTER

- 63 active volunteers
- Run 65% of our programs
- FY22: 5,500+ hours
- Value to City: \$165,000+

# FY22 Highlights :

- 74 Special Events
- 48 Bus Trips
- 1,412 Swim Lesson Participants