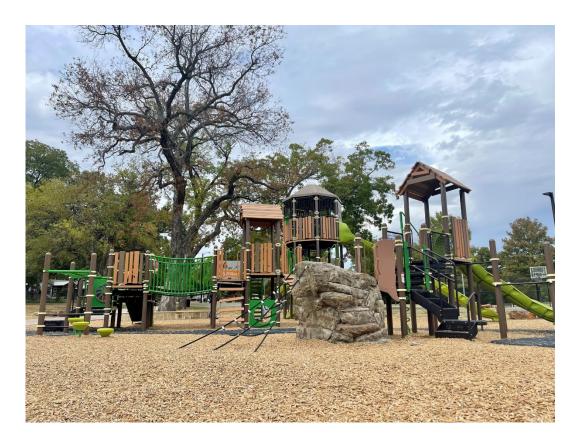

# Parks & Recreation Project Updates & Initiatives

November 1, 2022

Michael Kowski, Director of Parks & Recreation



#### FINCH PARK



- 2 Phases over 4-years
- \$6 million Investment (MCDC)





#### FINCH PARK



- Lovejoy Memorial Garden
- Established in 1940





#### FINCH PARK – MCKINNEY GARDEN CLUB



### McKINNEY GREENS - RESTORE THE SHADE EVENT (1,600 Trees)





- Established in 2017
- 550+ unique volunteers
- 4,000+ hours (1,000 YTD)
- Value to City: \$120,000+
- *Tree Grant: \$51,000*

#### McKINNEY GREENS - RESTORE THE SHADE EVENT (1,600 Trees)





#### GRAY BRANCH PARK



### ERWIN PARK



### ERWIN PARK







- Established in 2003
- 11,000+ hours
- Value to City: \$300,000+
- 2022 YTD: 1,800+ hours

#### **ERWIN PARK**



### SENIOR RECREATION CENTER

- 63 active volunteers
- Run 65% of our programs
- FY22: 5,500+ hours
- Value to City: \$165,000+



# FY22 Highlights :

- 74 Special Events
- 48 Bus Tri