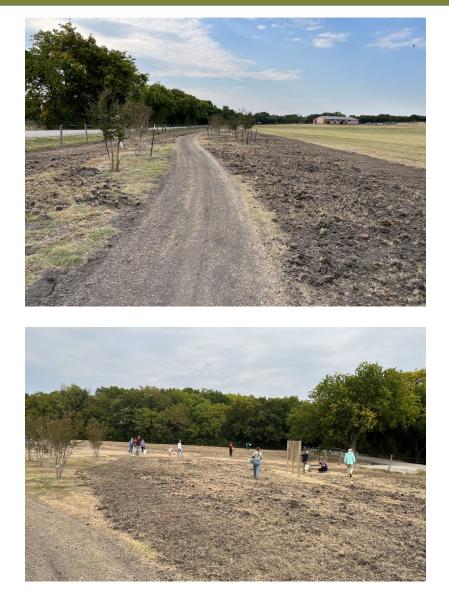

### ERWIN PARK

### ERWIN PARK

- Established in 2003
- 11,000+ hours
- Value to City: \$300,000+
- 2022 YTD: 1,800+ hours

#### **ERWIN PARK**