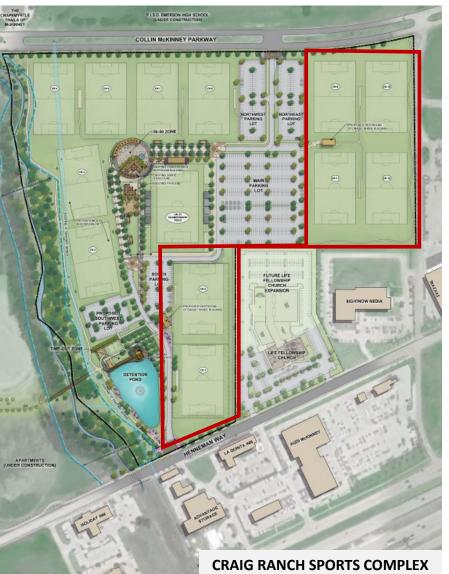

blished in 2017
- 550+ unique volunteers
- 4,000+ hours (1,000 YTD)
- Value to City: \$120,000+
- *Tree Grant: \$51,000*

#### McKINNEY GREENS - RESTORE THE SHADE EVENT (1,600 Trees)





#### GRAY BRANCH PARK



### ERWIN PARK



### ERWIN PARK







- Established in 2003
- 11,000+ hours
- Value to City: \$300,000+
- 2022 YTD: 1,800+ hours

#### **ERWIN PARK**



### SENIOR RECREATION CENTER

- 63 active volunteers
- Run 65% of our programs
- FY22: 5,500+ hours
- Value to City: \$165,000+



# FY22 Highlights :

- 74 Special Events
- 48 Bus Trips
- 1,412 Swim Lesson Participants





#### SENIOR RECREATION CENTER & SENIOR POOL



6 Sports Associations - Season

• FY22: 12,545 Total Players

Hosted 14 Travel Tournaments

• FY22: 3,830 Teams

#### ATHLETICS

#### SPORTS COMPLEX UPDATES







## INDOOR TENNIS FACILITY

#### NEIGHBORHOOD PARKS





















MASTER PLAN UPDATE

### **Erwin Park**

Classification: Community Park Acres: 212 Address: 4300 CR 1006 Last Update: 2021 (new site furnishings, restrooms, pavilion, camp sites, picnic shelters)

Purpose of the Park:

This community park serves to provide recreation, camping, nature activities, trails and dirt bike paths.



| CIP Sun | nmary       |         |              |              |            |        |
|---------|-------------|---------|--------------|--------------|------------|--------|
|         | Master Plan | DD / CD | Restore      | Enhance      | Re-Imagine | Review |
|         | Yes         | No      | $\checkmark$ | $\checkmark$ | 1          | NA     |

| Summary of Priorities               |