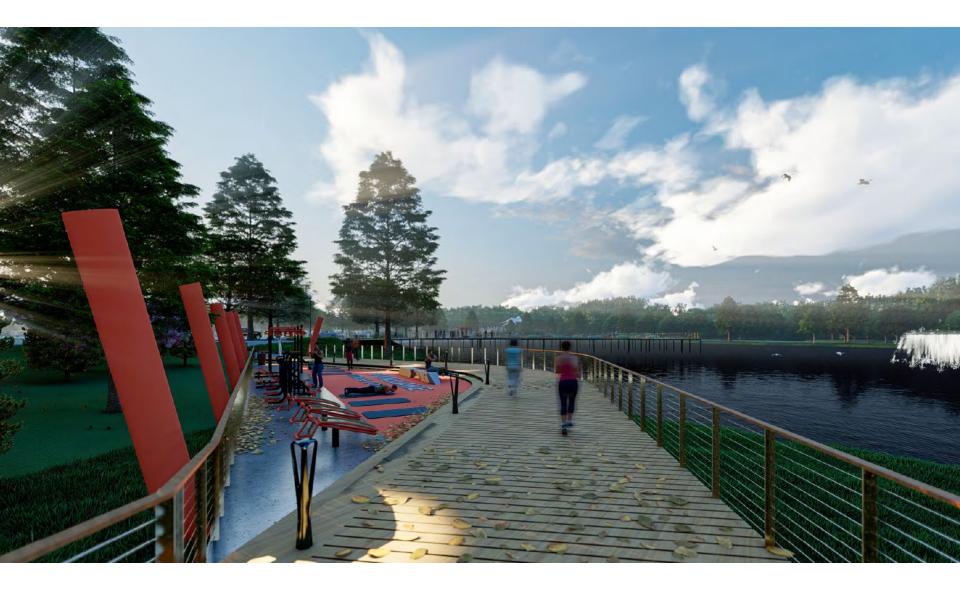

# CITY-WIDE LOOP

The loop trail will link many of McKinney's districts and natural areas with a continuous 25 mile trail experience for residents and visitors alike. Existing parks and new trail heads will provide rest points and access to the loop at key locations. This loop will utilize existing trails in both the Wilson Creek & Honey Creek Greenbelts as well as trails adjacent to new greenway arterials identified in the thoroughfare plan.

#### Key Segments:

- Utilize arterial construction to develop the framework of the system
- Establish method for developing Honey Creek Corridor
- Link Recreational Trails
- Rest Stops at Strategic Locations Around Loop