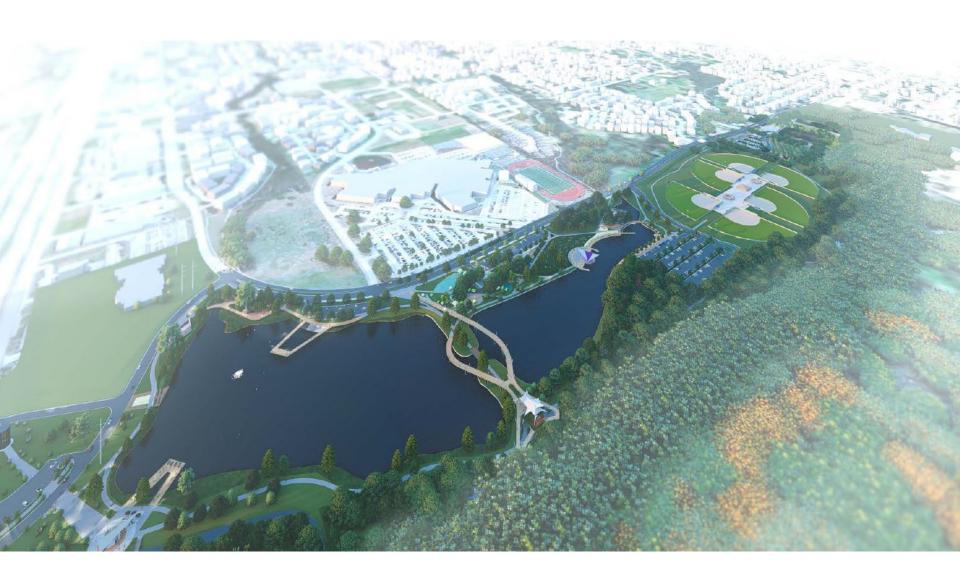

#### NEIGHBORHOOD PARKS

MASTER PLAN UPDATE

### **Erwin Park**

Classification: Community Park Acres: 212 Address: 4300 CR 1006 Last Update: 2021 (new site furnishings, restrooms, pavilion, camp sites, picnic shelters)

Purpose of the Park:

This community park serves to provide recreation, camping, nature activities, trails and dirt bike paths.