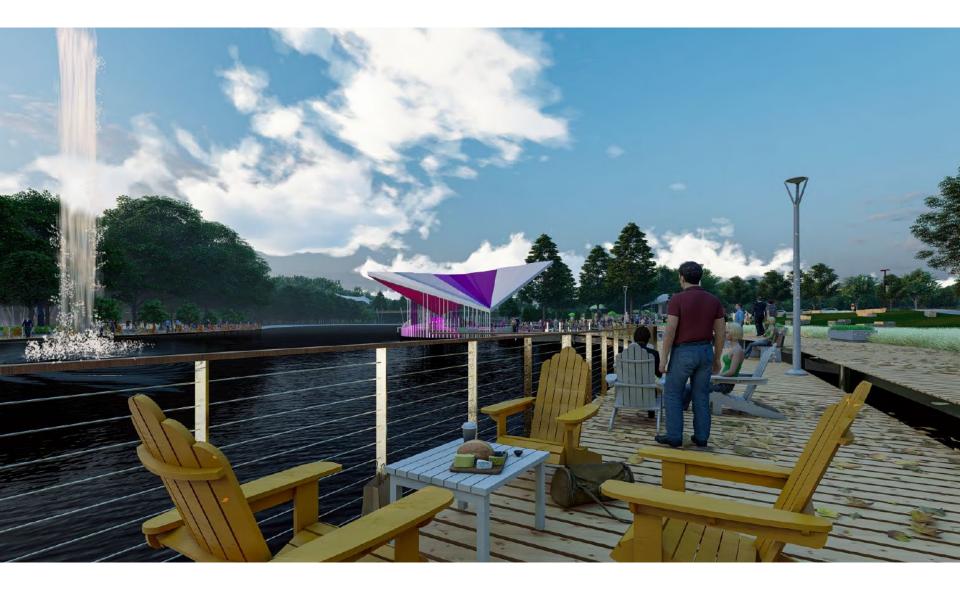

# CITY-WIDE LOOP

The loop trail will link many of McKinney's districts and natural areas with a continuous 25 mile trail experience for residents and visitors alike. Existing parks and new trail heads will provide rest points and access to the loop at key locations. This loop will utilize existing trails in both the Wilson Creek & Honey Creek Greenbelts as well as trails adjacent to new greenway arterials identified in the thoroughfare plan.

#### Key Segments:

- Utilize arterial construction to develop the framework of the system
- Establish method for developing Honey Creek Corridor
- Link Recreational Trails
- Rest Stops at Strategic Locations Around Loop