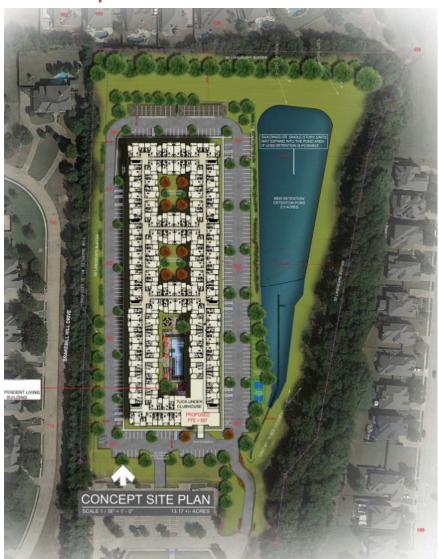

cility

A private age-restricted facility that provides its residents community dining with **on-site meal preparation and service** and **transportation services**, and may also include light housekeeping and/or recreational/enrichment/socialization activities. These facilities do not provide any on-site health supervision or related care for its residents.

# Applicant's Request

An age-restricted development (55 or older) with no transportation services, on-site meal services, or health supervision or related care. Amenities shall include a swimming pool, barbeque grills, dog park, fitness center, library, business center, movie theatre, community rooms with a kitchen or fireplace, card/game room, salon, laundry room, fire pits, and walking trail.

## Informational Only – Concept Plan