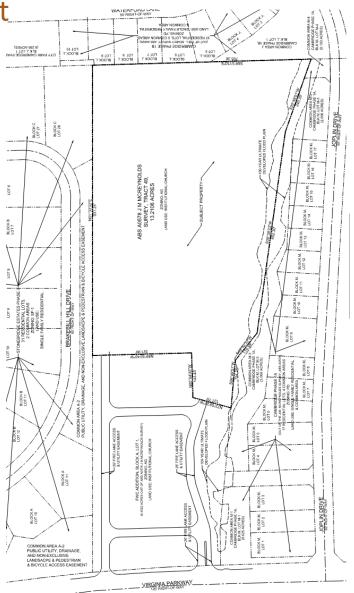

# Winsome Living at Virginia Parkway Rezone

22-0112Z

## **Location Map**







### **Aerial Exhibit**







**Proposed Zoning Exhibit** 





## **Progression of Senior Housing**

|                    | Shelter | Activities/<br>Recreation | Socialization | Transport/<br>Laundry | Meals | Activities<br>of Daily<br>Living | Specialized<br>Memory Care | Short-<br>Term Post-<br>acute Care | Long-term<br>Chronic Care |
|--------------------|---------|---------------------------|---------------|-----------------------|-------|----------------------------------|----------------------------|------------------------------------|---------------------------|
| Conventional MF    | Х       |                           |               |                       |       |                                  |                            |                                    |                           |
| Active Adult       | X       | Χ