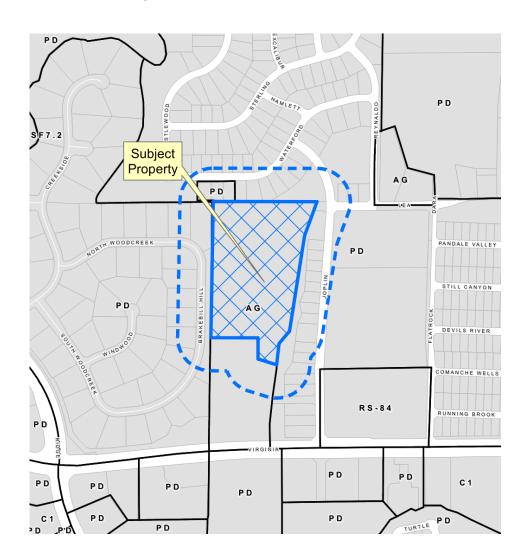

# Winsome Living at Virginia Parkway Rezone

22-0112Z

## **Location Map**







### **Aerial Exhibit**







**Proposed Zoning Exhibit** 





## **Progression of Senior Housing**

|                    | Shelter | Activities/<br>Recreation | Socialization | Transport/<br>Laundry | Meals | Activities<br>of Daily<br>Living | Specialized<br>Memory Care | Short-<br>Term Post-<br>acute Care | Long-term<br>Chronic Care |
|--------------------|---------|---------------------------|---------------|-----------------------|-------|----------------------------------|----------------------------|------------------------------------|---------------------------|
| Conventional MF    | Х       |                           |               |                       |       |                                  |                            |                                    |