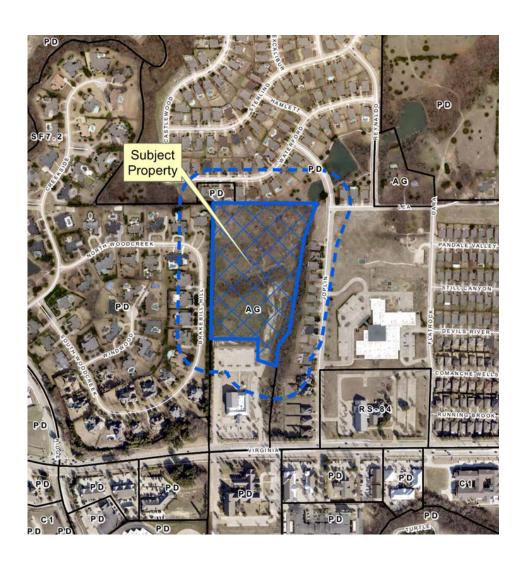

# Winsome Living at Virginia Parkway Rezone

22-0112Z

## **Location Map**







### **Aerial Exhibit**







**Proposed Zoning Exhibit** 





## **Progression of Senior Housing**

|                    | Shelter | Activities/<br>Recreation | Socialization | Transport/<br>Laundry | Meals | Activities<br>of Daily<br>Living | Specialized<br>Memory Care | Short-<br>Term Post-<br>acute Care | Long-term<br>Chronic Care |
|--------------------|---------|---------------------------|---------------|-----------------------|-------|----------------------------------|----------------------------|------------------------------------|---------------------------|
| Conventional MF    | Х       |                           |               |                       |       |                                  |                            |                                    |                           |
| Active